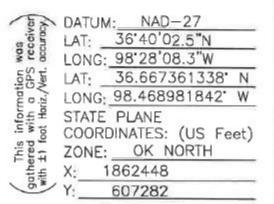

## ALFALFA Sec 03 Twp 25N Rge 12W County Spot Location of End Point: N2 N2 NE NE Feet From: NORTH 1/4 Section Line: 150 Feet From: EAST 1/4 Section Line: 660 Depth of Deviation: 5386 Radius of Turn: 547 Direction: 356 Total Length: 4355 Measured Total Depth: 10600 True Vertical Depth: 5940 End Point Location from Lease. Unit. or Property Line: 150 Notes: Description Category HYDRAULIC FRACTURING 5/21/2019 - G71 - OCC 165:10-3-10 REQUIRES: 1) PRIOR TO COMMENCEMENT OF HYDRAULIC FRACTURING OPERATIONS FOR HORIZONTAL WELLS, NOTICE GIVEN FIVE BUSINESS DAYS IN ADVANCE TO OFFSET OPERATORS WITH WELLS COMPLETED IN THE SAME COMMON SOURCE OF SUPPLY WITHIN 1/2 MILE: 2) WITH NOTICE ALSO GIVEN 48 HOURS IN ADVANCE OF HYDRAULIC FRACTURING ALL WELLS TO BOTH THE OCC CENTRAL OFFICE AND LOCAL DISTRICT OFFICES, USING THE "FRAC NOTICE FORM" FOUND AT THE FOLLOWING LINK: OCCEWEB.COM/OG/OGFORMS.HTML; AND, 3) THE CHEMICAL DISCLOSURE OF HYDRAULIC FRACTURING INGREDIENTS FOR ALL WELLS TO BE REPORTED TO FRACFOCUS WITHIN 60 DAYS AFTER THE CONCLUSION THE HYDRAULIC FRACTURING OPERATIONS, USING THE FOLLOWING LINK: FRACFOCUS.ORG PENDING CD - 201902711 6/10/2019 - GB1 - (I.O.) 3-25N-12W X588157 MSSP COMPL. INT. NCT 150' FSL, NCT 150' FNL, NCT 330' FEL NO OP. NAMED REC. 6/3/2019 (P. PORTER) 6/10/2019 - GB1 - 3-25N-12W PENDING CD - 201902728 X588157 MSSP 1 WELL NO OP. NAMED REC. 6/3/2019 (P. PORTER) SPACING - 588157 6/10/2019 - GB1 - (640) 3-25N-12W VAC 154681 MSSSD