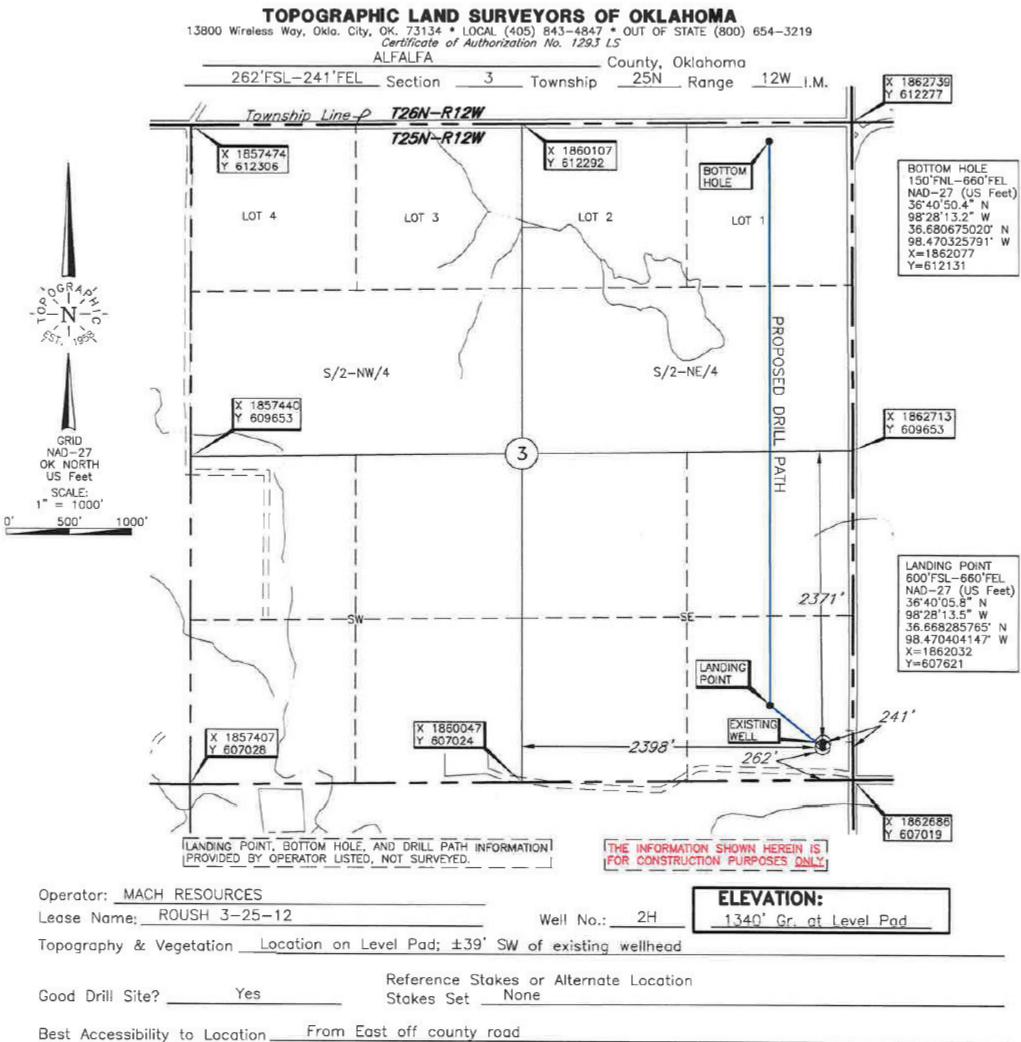

## API 003-23379

Distance & Direction

From Cherokee, Okla, go  $\pm 5$  miles South, then  $\pm 6$  miles West, from Hwy Jct or Town

then ±1 mile South to the SE Cor. of Sec. 3-T25N-R12W

Revision X A May 6, 2019 Date of Drawing: \_ Project # 126175 \_\_ Date Staked: May 4, 2019

## CERTIFICATE:

Thomas L. Howell ١,\_ an Oklahoma Licensed Land Surveyor and an authorized agent of Topographic Land Surveyors of Oklahoma, do hereby certify to the information shown herein.

1433 Oklahoma Lic. No. \_