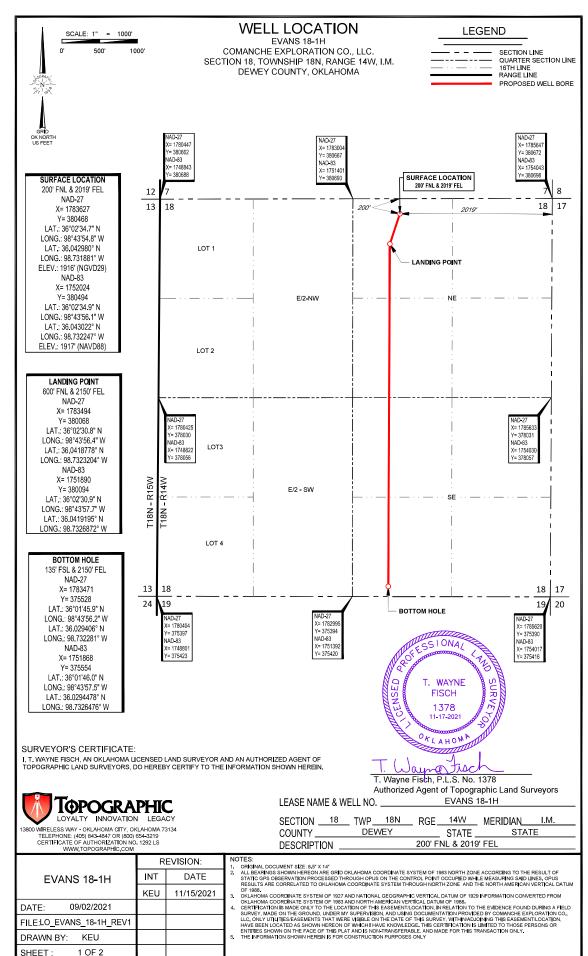

API NUMBER: 043 23728 A

Oil & Gas

28 A OKL

OKLAHOMA CORPORATION COMMISSION OIL & GAS CONSERVATION DIVISION P.O. BOX 52000 OKLAHOMA CITY, OK 73152-2000 (Rule 165:10-3-1)

Approval Date: 09/14/2021 Expiration Date: 03/14/2023

Amend reason: CHANGE SHL

Horizontal Hole