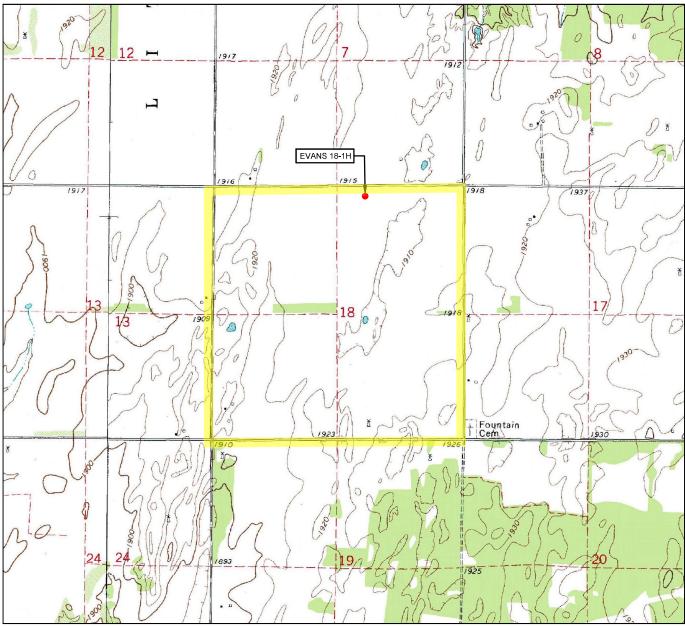

API NUMBER: 043 23728 A

Oil & Gas

28 A OKL

OKLAHOMA CORPORATION COMMISSION OIL & GAS CONSERVATION DIVISION P.O. BOX 52000 OKLAHOMA CITY, OK 73152-2000 (Rule 165:10-3-1)

Approval Date: 09/14/2021 Expiration Date: 03/14/2023

Amend reason: CHANGE SHL

Horizontal Hole