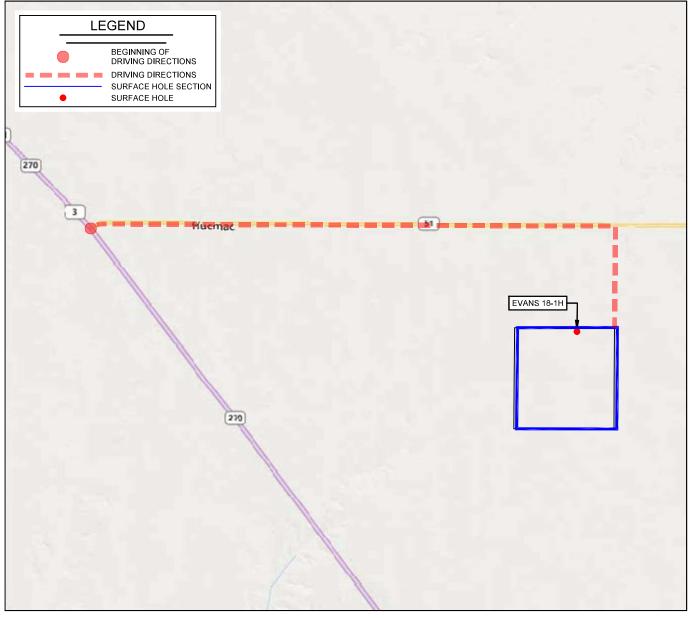

API NUMBER: 043 23728 A

Oil & Gas

28 A OKL

OKLAHOMA CORPORATION COMMISSION OIL & GAS CONSERVATION DIVISION P.O. BOX 52000 OKLAHOMA CITY, OK 73152-2000 (Rule 165:10-3-1)

Approval Date: 09/14/2021 Expiration Date: 03/14/2023

Amend reason: CHANGE SHL

Horizontal Hole