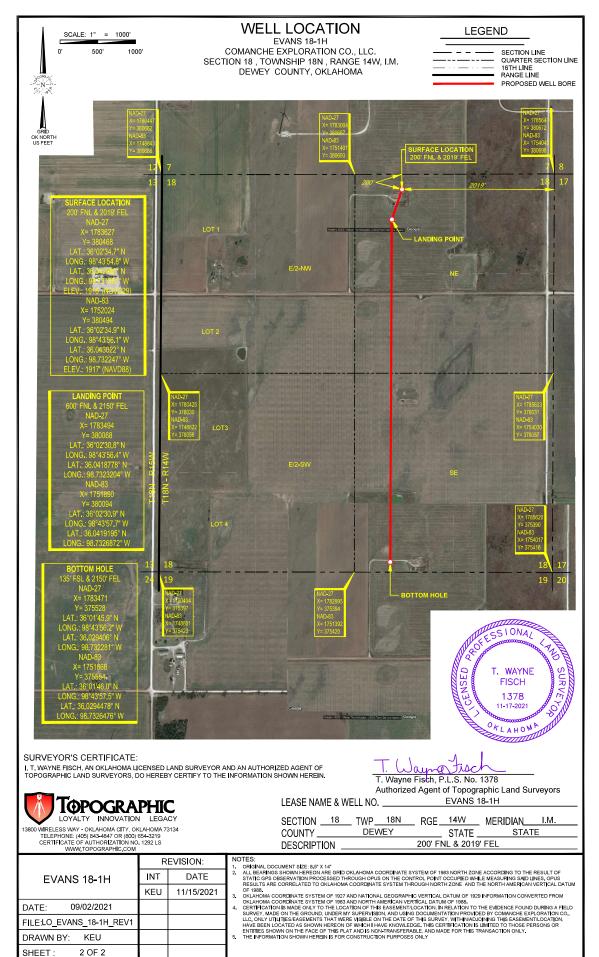

API NUMBER: 043 23728 A

Oil & Gas

28 A OKL

OKLAHOMA CORPORATION COMMISSION OIL & GAS CONSERVATION DIVISION P.O. BOX 52000 OKLAHOMA CITY, OK 73152-2000 (Rule 165:10-3-1)

Approval Date: 09/14/2021 Expiration Date: 03/14/2023

Amend reason: CHANGE SHL

Horizontal Hole