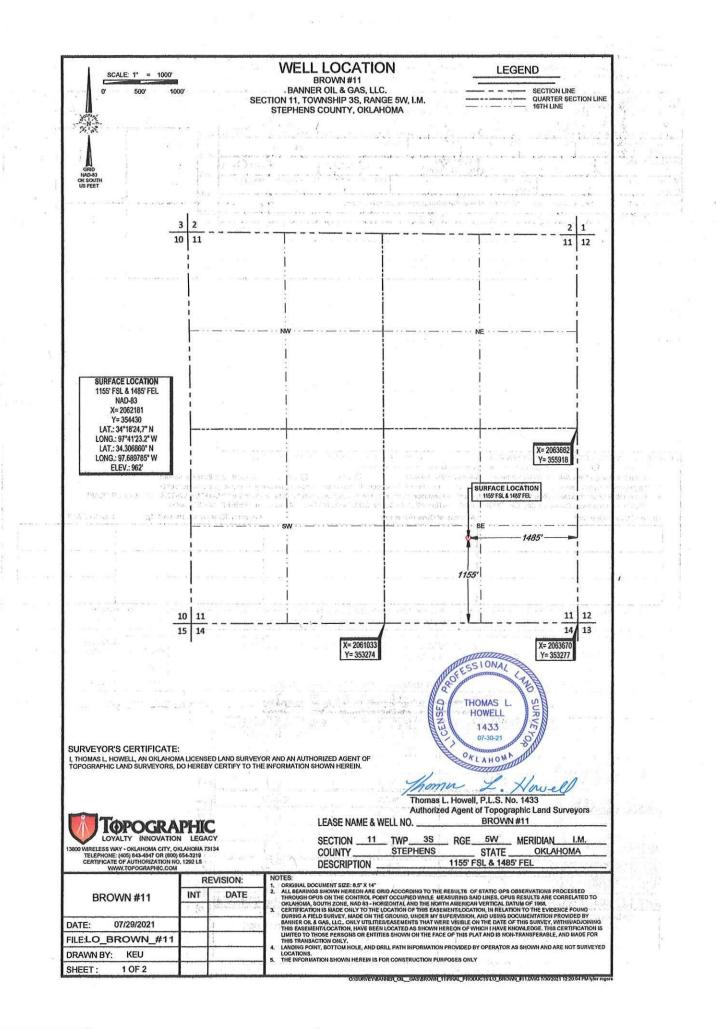

| API NUMBER:                                                            | 137 27441 A<br>Oil & Gas                                                  | OKLAHOMA CORPOR<br>OIL & GAS CONSEF<br>P.O. BO)<br>OKLAHOMA CITY<br>(Rule 165 | RVATION DIVISION<br>( 52000<br>, OK 73152-2000<br>::10-3-1) | Approval Date: 09/02/2021<br>Expiration Date: 03/02/2023 |
|------------------------------------------------------------------------|---------------------------------------------------------------------------|-------------------------------------------------------------------------------|-------------------------------------------------------------|----------------------------------------------------------|
|                                                                        |                                                                           | <u>PERMIT T</u>                                                               | <u>O DRILL</u>                                              |                                                          |
| WELL LOCATION:                                                         | Section: 11 Township:                                                     | 3S Range: 5W County: STR                                                      | EPHENS                                                      |                                                          |
| SPOT LOCATION:                                                         | NE NE SW SE                                                               | FEET FROM QUARTER: FROM SOUTH                                                 | ROM EAST                                                    |                                                          |
|                                                                        |                                                                           | SECTION LINES: 1155                                                           | 1485                                                        |                                                          |
| Lease Name:                                                            | BROWN                                                                     | Well No: 11                                                                   | Well will b                                                 | e 165 feet from nearest unit or lease boundary.          |
| Operator Name:                                                         | BANNER OIL & GAS LLC                                                      | Telephone: 4058822456                                                         |                                                             | OTC/OCC Number: 22792 0                                  |
| BANNER OIL                                                             | & GAS LLC                                                                 |                                                                               | ROBERT JOHNSON                                              |                                                          |
| 10011 S PENN                                                           | NSYLVANIA AVE                                                             |                                                                               | 186671 N 2980 ROAD                                          |                                                          |
| OKLAHOMA C                                                             | CITY, OK                                                                  | 73159-6905                                                                    | LOCO                                                        | OK 73442                                                 |
|                                                                        |                                                                           |                                                                               |                                                             |                                                          |
|                                                                        |                                                                           |                                                                               |                                                             |                                                          |
| Formation(s)                                                           | (Permit Valid for Listed Form                                             | mations Only):                                                                |                                                             |                                                          |
| Name                                                                   | Code                                                                      | Depth                                                                         |                                                             |                                                          |
| 1 LOCO                                                                 | 405LO                                                                     | DCO 940                                                                       |                                                             |                                                          |
| Spacing Orders:                                                        | No Spacing                                                                | Location Exception Orders:                                                    | No Exceptions                                               | Increased Density Orders: No Density                     |
| Pending CD Number                                                      | <sup>rs:</sup> No Pending                                                 | Working interest owners'                                                      | notified: ***                                               | Special Orders: No Special                               |
| Total Depth: 12                                                        | 200 Ground Elevation: 96                                                  | <sup>62</sup> Surface Casing: 2                                               | <b>00</b> Dep                                               | th to base of Treatable Water-Bearing FM: 150            |
| Under F                                                                | Federal Jurisdiction: No                                                  |                                                                               | Approved Method for disposal of D                           | rilling Fluids:                                          |
| Fresh Water Supply Well Drilled: No<br>Surface Water used to Drill: No |                                                                           |                                                                               | A. Evaporation/dewater and backfillin                       | g of reserve pit.                                        |
|                                                                        |                                                                           |                                                                               | F. Haul to Commercial soil farming facility                 | Sec. 2 Twn. 6S Rng. 4W Cnty. 67 Order No: 587652         |
|                                                                        |                                                                           |                                                                               | H. (Other)                                                  | CLOSED SYSTEM=STEEL PITS PER OPERATOR<br>REQUEST         |
| PIT 1 INFORMATION                                                      |                                                                           |                                                                               | Category of Pit: C                                          |                                                          |
| Type of Pit System: CLOSED Closed System Means Steel Pits              |                                                                           |                                                                               | Liner not required for Category: C                          |                                                          |
| Type of Mud System: WATER BASED<br>Chlorides Max: 5000 Average: 3000   |                                                                           |                                                                               | Pit Location is: BED<br>Pit Location Formation: WEL         |                                                          |
|                                                                        | -                                                                         | elow base of pit? Y                                                           | WLL                                                         |                                                          |
|                                                                        | op of ground water greater than 10ft b                                    |                                                                               |                                                             |                                                          |
| Is depth to to                                                         | op of ground water greater than 10ft b<br>nile of municipal water well? N |                                                                               |                                                             |                                                          |
| Is depth to to<br>Within 1 m                                           |                                                                           |                                                                               |                                                             |                                                          |