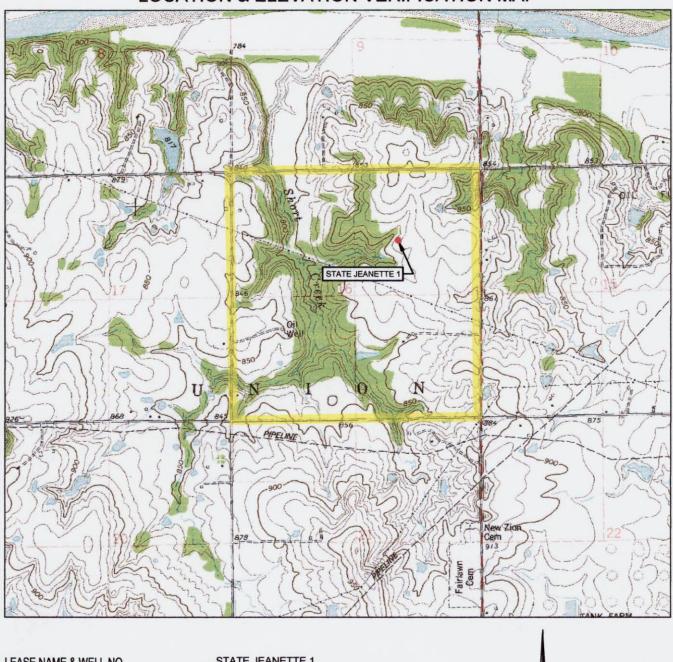

Oil & Gas

Straight Hole

OKLAHOMA CORPORATION COMMISSION OIL & GAS CONSERVATION DIVISION P.O. BOX 52000 OKLAHOMA CITY, OK 73152-2000 (Rule 165:10-3-1)

Approval Date: 05/12/2022 Expiration Date: 11/12/2023