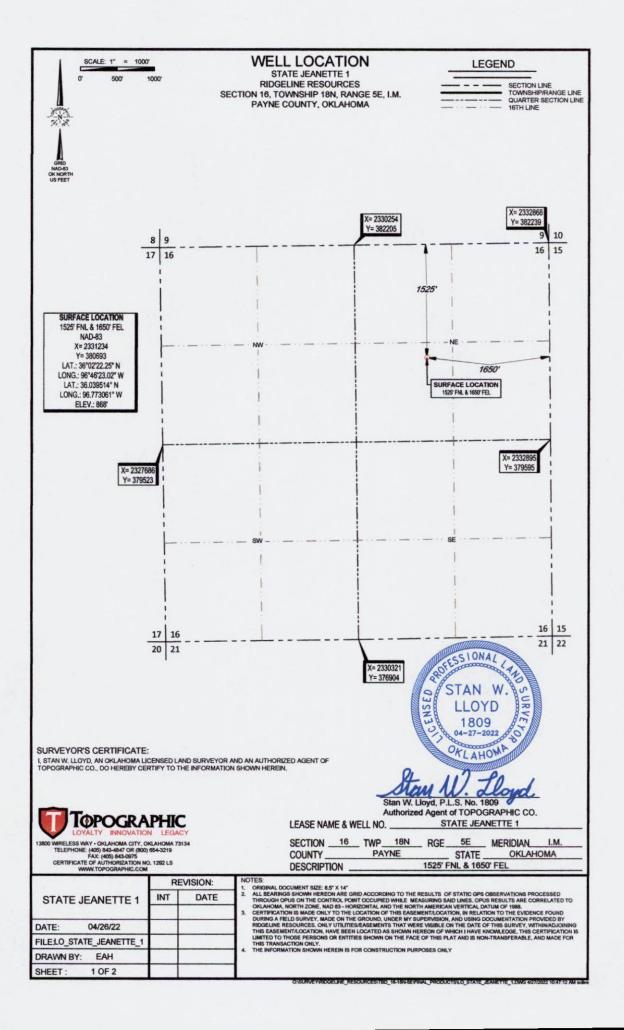

Oil & Gas

Straight Hole

OKLAHOMA CORPORATION COMMISSION OIL & GAS CONSERVATION DIVISION P.O. BOX 52000 OKLAHOMA CITY, OK 73152-2000 (Rule 165:10-3-1)

Approval Date: 05/12/2022 Expiration Date: 11/12/2023