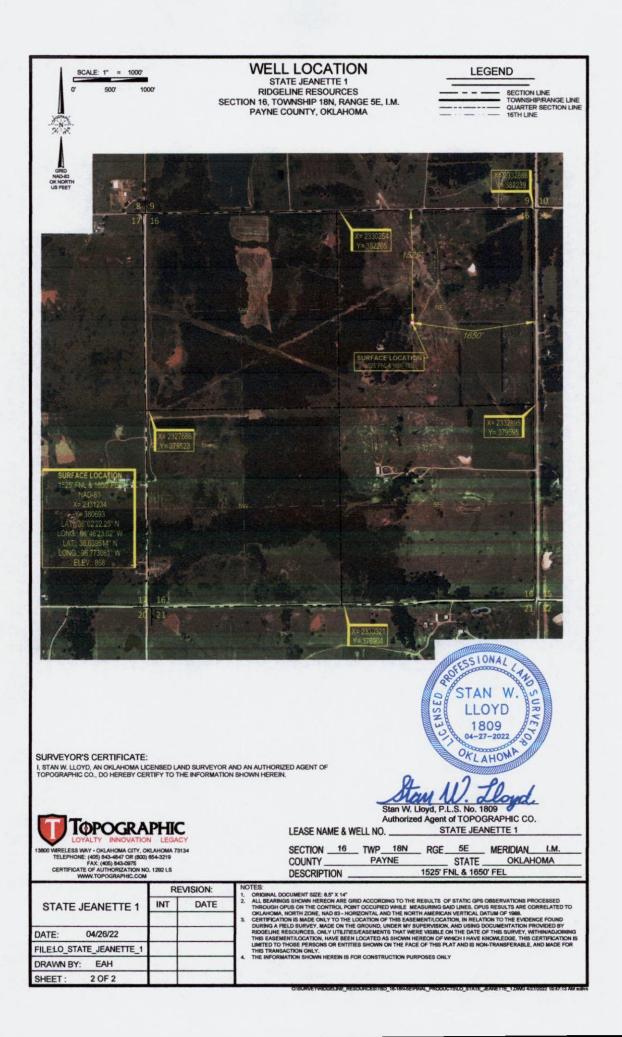

Oil & Gas

Straight Hole

OKLAHOMA CORPORATION COMMISSION OIL & GAS CONSERVATION DIVISION P.O. BOX 52000 OKLAHOMA CITY, OK 73152-2000 (Rule 165:10-3-1)

Approval Date: 05/12/2022 Expiration Date: 11/12/2023