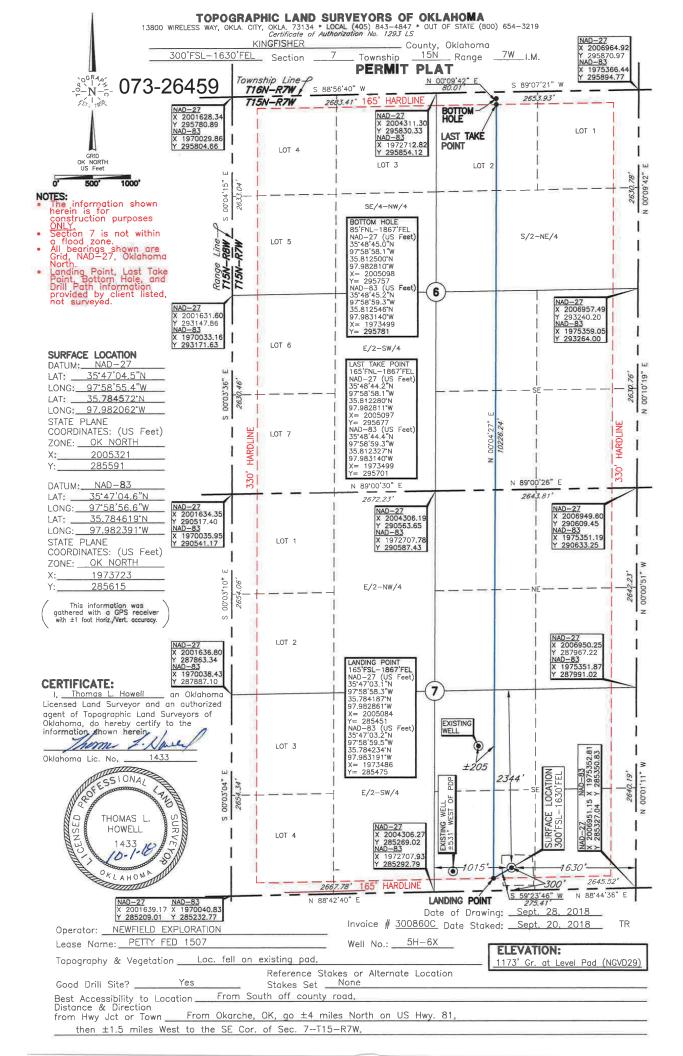

## HORIZONTAL HOLE 1

| Sec 06 Twp 15N Rge 7W County KINGFISHER                                          |                                                                                                                                                                                                                                                 |  |  |  |  |  |  |
|----------------------------------------------------------------------------------|-------------------------------------------------------------------------------------------------------------------------------------------------------------------------------------------------------------------------------------------------|--|--|--|--|--|--|
| Spot Location of End Point: NW NE NW NE<br>Feet From: NORTH 1/4 Section Line: 85 |                                                                                                                                                                                                                                                 |  |  |  |  |  |  |
| Feet From: EAST 1/4 Section Line:                                                | 1867                                                                                                                                                                                                                                            |  |  |  |  |  |  |
| Depth of Deviation: 8000                                                         |                                                                                                                                                                                                                                                 |  |  |  |  |  |  |
| Radius of Turn: 340                                                              |                                                                                                                                                                                                                                                 |  |  |  |  |  |  |
| Direction: 355                                                                   |                                                                                                                                                                                                                                                 |  |  |  |  |  |  |
| Total Length: 10306                                                              |                                                                                                                                                                                                                                                 |  |  |  |  |  |  |
| Measured Total Depth: 18840                                                      |                                                                                                                                                                                                                                                 |  |  |  |  |  |  |
| True Vertical Depth: 8915                                                        |                                                                                                                                                                                                                                                 |  |  |  |  |  |  |
| End Point Location from Lease,                                                   |                                                                                                                                                                                                                                                 |  |  |  |  |  |  |
| Unit, or Property Line: 85                                                       |                                                                                                                                                                                                                                                 |  |  |  |  |  |  |
|                                                                                  |                                                                                                                                                                                                                                                 |  |  |  |  |  |  |
| Notes:                                                                           |                                                                                                                                                                                                                                                 |  |  |  |  |  |  |
| Category                                                                         | Description                                                                                                                                                                                                                                     |  |  |  |  |  |  |
| DEEP SURFACE CASING                                                              | 2/8/2019 - G71 - APPROVED; NOTIFY OCC FIELD INSPECTOR IMMEDIATELY OF ANY LOSS OF<br>CIRCULATION OR FAILURE TO CIRCULATE CEMENT TO SURFACE ON ANY CONDUCTOR OR<br>SURFACE CASING                                                                 |  |  |  |  |  |  |
| HYDRAULIC FRACTURING                                                             | 2/8/2019 - G71 - OCC 165:10-3-10 REQUIRES:                                                                                                                                                                                                      |  |  |  |  |  |  |
|                                                                                  | 1) PRIOR TO COMMENCEMENT OF HYDRAULIC FRACTURING OPERATIONS FOR HORIZONTAL WELLS, NOTICE GIVEN FIVE BUSINESS DAYS IN ADVANCE TO OFFSET OPERATORS WITH WELLS COMPLETED IN THE SAME COMMON SOURCE OF SUPPLY WITHIN 1/2 MILE;                      |  |  |  |  |  |  |
|                                                                                  | 2) WITH NOTICE ALSO GIVEN 48 HOURS IN ADVANCE OF HYDRAULIC FRACTURING ALL<br>WELLS TO BOTH THE OCC CENTRAL OFFICE AND LOCAL DISTRICT OFFICES, USING THE<br>"FRAC NOTICE FORM" FOUND AT THE FOLLOWING LINK:<br>OCCEWEB.COM/OG/OGFORMS.HTML; AND, |  |  |  |  |  |  |
|                                                                                  | 3) THE CHEMICAL DISCLOSURE OF HYDRAULIC FRACTURING INGREDIENTS FOR ALL WELLS<br>TO BE REPORTED TO FRACFOCUS WITHIN 60 DAYS AFTER THE CONCLUSION THE<br>HYDRAULIC FRACTURING OPERATIONS, USING THE FOLLOWING LINK: FRACFOCUS.ORG                 |  |  |  |  |  |  |
| INCREASED DENSITY - 689326                                                       | 2/21/2019 - G58 - 6-15N-7W<br>X643447 MSSP<br>6 WELLS<br>NEWFIELD EXPLORATION MID-CONTINENT INC.<br>1/7/2019                                                                                                                                    |  |  |  |  |  |  |
| INCREASED DENSITY - 689327                                                       | 2/21/2019 - G58 - 7-15N-7W<br>X643447 MSSP<br>6 WELLS<br>NEWFIELD EXPLORATION MID-CONTINENT INC.<br>1/7/2019                                                                                                                                    |  |  |  |  |  |  |
|                                                                                  |                                                                                                                                                                                                                                                 |  |  |  |  |  |  |

073 26459 PETTY FED 1507 5H-6X

| Category                    | Description                                                                                                                                                                                                                                                                     |
|-----------------------------|---------------------------------------------------------------------------------------------------------------------------------------------------------------------------------------------------------------------------------------------------------------------------------|
| LOCATION EXCEPTION - 690860 | 2/21/2019 - G58 - (I.O.) 6 & 7-15N-7W<br>X643447 MSSP, WDFD<br>COMPL. INT. 7-15N-7W NCT 0' FNL, NCT 165' FSL, NCT 1320' FEL<br>COMPL. INT. 6-15N-7W NCT 0' FSL, NCT 165' FNL, NCT 1320' FEL<br>NO OP. NAMED<br>2/4/2019                                                         |
| LOCATION EXCEPTION - 690865 | 2/21/2019 - G58 - (I.O.) 6 & 7-15N-7W<br>X165:10-3-28(C)(2)(B) MSSP, WDFD (PETTY FED 1507 5H-6X)<br>MAY BE CLOSER THAN 600' TO THE PETTY 1H-6X WELL<br>MAY BE CLOSER THAN 600' TO PROPOSED WELL<br>2/4/2019                                                                     |
| МЕМО                        | 2/8/2019 - G71 - PIT 1 & 2 - CLOSED SYSTEM = STEEL PITS PER OPERATOR REQUEST,<br>WBM/CUTTINGS & OBM CUTTINGS CAPTURED IN STEEL HALF PITS, WBM CUTTINGS WILL BE<br>SOIL FARMED, WBM & OBM CUTTINGS TRANSFERRED TO R360 587498 (31-12N-8W),<br>CANADIAN CO, PIT 2 - OBM TO VENDOR |
| SPACING - 643447            | 2/21/2019 - G58 - (640)(HOR) 6 & 7-15N-7W<br>VAC 37910 MCSTR 6 & 7-15N-7W<br>VAC 248318 MSSLM 6-15N-7W<br>VAC 256082 MSSLM 7-15N-7W<br>EST MSSP, WDFD<br>COMPL. INT. (MSSP) NLT 660' FB<br>COMPL. INT. (WDFD) NLT 165' FNL & FSL, NLT 330' FEL & FWL                            |
| SPACING - 690859            | 2/21/2019 - G58 - (I.O.) 6 & 7-15N-7W<br>EST MULTIUNIT HORIZONTAL WELL<br>X643447 MSSP, WDFD<br>(WDFD IS ADJACENT CSS TO MSSP)<br>50% 6-15N-7W<br>50% 7-15N-7W<br>NEWFIELD EXPLORATION MID-CONTINENT INC.<br>2/4/2019                                                           |