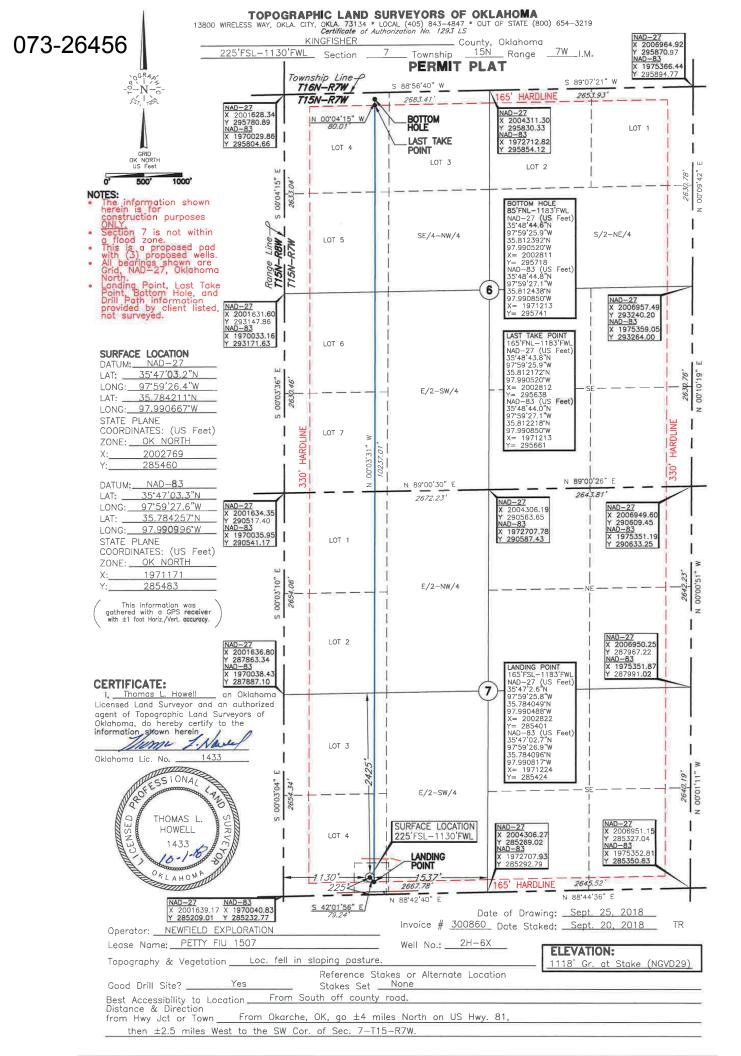

| O                                                                                                                  |                                         |                       | OIL & GAS<br>OKLAHO | KLAHOMA CORPORATION COMMISSION<br>OIL & GAS CONSERVATION DIVISION<br>P.O. BOX 52000<br>OKLAHOMA CITY, OK 73152-2000<br>(Rule 165:10-3-1) |                        |                                                                                                       |                                 | Approval Date: 02/21/2019<br>Expiration Date: 08/21/2020 |                               |  |
|--------------------------------------------------------------------------------------------------------------------|-----------------------------------------|-----------------------|---------------------|------------------------------------------------------------------------------------------------------------------------------------------|------------------------|-------------------------------------------------------------------------------------------------------|---------------------------------|----------------------------------------------------------|-------------------------------|--|
|                                                                                                                    |                                         |                       |                     |                                                                                                                                          | PERMIT TO              |                                                                                                       |                                 |                                                          |                               |  |
|                                                                                                                    |                                         |                       |                     |                                                                                                                                          |                        | DRILL                                                                                                 |                                 |                                                          |                               |  |
| WELL LOCATION:                                                                                                     | Sec: 0                                  | 7 Twp: 15N            | Rge: 7W             | County: KING                                                                                                                             | ISHER                  |                                                                                                       |                                 |                                                          |                               |  |
| SPOT LOCATION:                                                                                                     | SE                                      | SE SW                 |                     | M QUARTER: FROM                                                                                                                          | SOUTH FROM             | WEST                                                                                                  |                                 |                                                          |                               |  |
|                                                                                                                    |                                         |                       | SECTION             | LINES:                                                                                                                                   | 225                    | 1130                                                                                                  |                                 |                                                          |                               |  |
|                                                                                                                    |                                         | 11 4 5 0 7            |                     |                                                                                                                                          |                        |                                                                                                       | <b>M</b> (-11                   | h                                                        |                               |  |
| Lease Name: F                                                                                                      | EIIYFI                                  | U 1507                |                     | Well No:                                                                                                                                 | 2H-6X                  |                                                                                                       | Well will                       | be 225 feet from ne                                      | arest unit or lease boundary. |  |
| Operator<br>Name:                                                                                                  | NEWF                                    | IELD EXPLORATIO       | ON MID-CON INC      |                                                                                                                                          | Telephone:             | 2812105100; 9                                                                                         | 9188781                         | OTC/OCC Numbe                                            | r: 20944 0                    |  |
| NEWFIELD EXPLORATION MID-CON INC<br>24 WATERWAY AVE ST 900<br>THE WOODLANDS, TX 77380-2764                         |                                         |                       |                     |                                                                                                                                          |                        |                                                                                                       | GINIA A. PETT<br>18 E. 850 ROAI |                                                          |                               |  |
| THE WOO                                                                                                            |                                         | 50,                   | 17 11300            | -2704                                                                                                                                    |                        | OKA                                                                                                   | RCHE                            | OK                                                       | 73762                         |  |
|                                                                                                                    | 11SSISSII<br>/OODFO<br>643447<br>690854 |                       |                     | 8411<br>8944<br>Location Exception (                                                                                                     | Drders: 6908:<br>69084 |                                                                                                       |                                 | Increased Density Order                                  | s: 689326<br>689327           |  |
|                                                                                                                    |                                         |                       |                     |                                                                                                                                          |                        |                                                                                                       |                                 |                                                          | 000021                        |  |
| Pending CD Numbe                                                                                                   | ers:                                    |                       |                     |                                                                                                                                          |                        |                                                                                                       |                                 | Special Orders:                                          |                               |  |
| Total Depth: 18                                                                                                    | 966                                     | Ground Ele            | evation: 1118       | Surface (                                                                                                                                | Casing: 150            | 0                                                                                                     | De                              | pth to base of Treatable W                               | ater-Bearing FM: 320          |  |
| Under Federal J                                                                                                    | urisdictio                              | n: No                 |                     | Fresh Water                                                                                                                              | Supply Well Dril       | ed: No                                                                                                |                                 | Surface Wat                                              | er used to Drill: No          |  |
| PIT 1 INFORMAT                                                                                                     | ION                                     |                       |                     |                                                                                                                                          |                        | Approved Meth                                                                                         | od for disposal of D            | rilling Fluids:                                          |                               |  |
|                                                                                                                    |                                         | SED Closed Syste      | m Means Steel Pits  |                                                                                                                                          |                        |                                                                                                       |                                 | -                                                        |                               |  |
| Type of Mud Syste                                                                                                  |                                         |                       |                     |                                                                                                                                          |                        |                                                                                                       |                                 | EQUIRES PERMIT)                                          | PERMIT NO: 19-3623            |  |
| Chlorides Max: 5000 Average: 3000                                                                                  |                                         |                       |                     |                                                                                                                                          |                        | E. Haul to Commercial pit facility: Sec. 31 Twn. 12N Rng. 8W Cnty. 17 Order No: 587498<br>H. SEE MEMO |                                 |                                                          |                               |  |
| Is depth to top of ground water greater than 10ft below base of pit? Y<br>Within 1 mile of municipal water well? N |                                         |                       |                     |                                                                                                                                          |                        |                                                                                                       |                                 |                                                          |                               |  |
| Wellhead Protection                                                                                                |                                         | N                     |                     |                                                                                                                                          |                        |                                                                                                       |                                 |                                                          |                               |  |
|                                                                                                                    |                                         | /drologically Sensiti | ve Area.            |                                                                                                                                          |                        |                                                                                                       |                                 |                                                          |                               |  |
| Category of Pit:                                                                                                   |                                         |                       |                     |                                                                                                                                          |                        |                                                                                                       |                                 |                                                          |                               |  |
| Liner not require                                                                                                  |                                         | egory: C              |                     |                                                                                                                                          |                        |                                                                                                       |                                 |                                                          |                               |  |
| _mor not require                                                                                                   |                                         |                       |                     |                                                                                                                                          |                        |                                                                                                       |                                 |                                                          |                               |  |
| Pit Location is                                                                                                    | BED AQL                                 | JIFER                 |                     |                                                                                                                                          |                        |                                                                                                       |                                 |                                                          |                               |  |

## HORIZONTAL HOLE 1

| Sec 06 Twp 15N Rge 7W Cou                                    |                                                                                                                                                                                                                                                 |  |  |  |  |  |  |
|--------------------------------------------------------------|-------------------------------------------------------------------------------------------------------------------------------------------------------------------------------------------------------------------------------------------------|--|--|--|--|--|--|
| Spot Location of End Point: NE NE NW NW                      |                                                                                                                                                                                                                                                 |  |  |  |  |  |  |
| Feet From: NORTH 1/4 Section Line: 85                        |                                                                                                                                                                                                                                                 |  |  |  |  |  |  |
| Feet From: WEST 1/4 Section Line:                            | 1183                                                                                                                                                                                                                                            |  |  |  |  |  |  |
| Depth of Deviation: 8000                                     |                                                                                                                                                                                                                                                 |  |  |  |  |  |  |
| Radius of Turn: 413<br>Direction: 1                          |                                                                                                                                                                                                                                                 |  |  |  |  |  |  |
|                                                              |                                                                                                                                                                                                                                                 |  |  |  |  |  |  |
| Total Length: 10317<br>Measured Total Depth: 18966           |                                                                                                                                                                                                                                                 |  |  |  |  |  |  |
|                                                              |                                                                                                                                                                                                                                                 |  |  |  |  |  |  |
| True Vertical Depth: 8944                                    |                                                                                                                                                                                                                                                 |  |  |  |  |  |  |
| End Point Location from Lease,<br>Unit, or Property Line: 85 |                                                                                                                                                                                                                                                 |  |  |  |  |  |  |
|                                                              |                                                                                                                                                                                                                                                 |  |  |  |  |  |  |
| Notes:                                                       |                                                                                                                                                                                                                                                 |  |  |  |  |  |  |
| Category                                                     | Description                                                                                                                                                                                                                                     |  |  |  |  |  |  |
| DEEP SURFACE CASING                                          | 2/8/2019 - G71 - APPROVED; NOTIFY OCC FIELD INSPECTOR IMMEDIATELY OF ANY LOSS OF<br>CIRCULATION OR FAILURE TO CIRCULATE CEMENT TO SURFACE ON ANY CONDUCTOR OR<br>SURFACE CASING                                                                 |  |  |  |  |  |  |
| HYDRAULIC FRACTURING                                         | 2/8/2019 - G71 - OCC 165:10-3-10 REQUIRES:                                                                                                                                                                                                      |  |  |  |  |  |  |
|                                                              | 1) PRIOR TO COMMENCEMENT OF HYDRAULIC FRACTURING OPERATIONS FOR HORIZONTAL WELLS, NOTICE GIVEN FIVE BUSINESS DAYS IN ADVANCE TO OFFSET OPERATORS WITH WELLS COMPLETED IN THE SAME COMMON SOURCE OF SUPPLY WITHIN 1/2 MILE;                      |  |  |  |  |  |  |
|                                                              | 2) WITH NOTICE ALSO GIVEN 48 HOURS IN ADVANCE OF HYDRAULIC FRACTURING ALL<br>WELLS TO BOTH THE OCC CENTRAL OFFICE AND LOCAL DISTRICT OFFICES, USING THE<br>"FRAC NOTICE FORM" FOUND AT THE FOLLOWING LINK:<br>OCCEWEB.COM/OG/OGFORMS.HTML; AND, |  |  |  |  |  |  |
|                                                              | 3) THE CHEMICAL DISCLOSURE OF HYDRAULIC FRACTURING INGREDIENTS FOR ALL WELLS<br>TO BE REPORTED TO FRACFOCUS WITHIN 60 DAYS AFTER THE CONCLUSION THE<br>HYDRAULIC FRACTURING OPERATIONS, USING THE FOLLOWING LINK: FRACFOCUS.ORG                 |  |  |  |  |  |  |
| INCREASED DENSITY - 689326                                   | 2/20/2019 - G58 - 6-15N-7W<br>X643447 MSSP<br>6 WELLS<br>NEWFIELD EXPLORATION MID-CONTINENT INC.<br>1/7/2019                                                                                                                                    |  |  |  |  |  |  |
| INCREASED DENSITY - 689327                                   | 2/20/2019 - G58 - 7-15N-7W<br>X643447 MSSP<br>6 WELLS<br>NEWFIELD EXPLORATION MID-CONTINENT INC.<br>1/7/2019                                                                                                                                    |  |  |  |  |  |  |