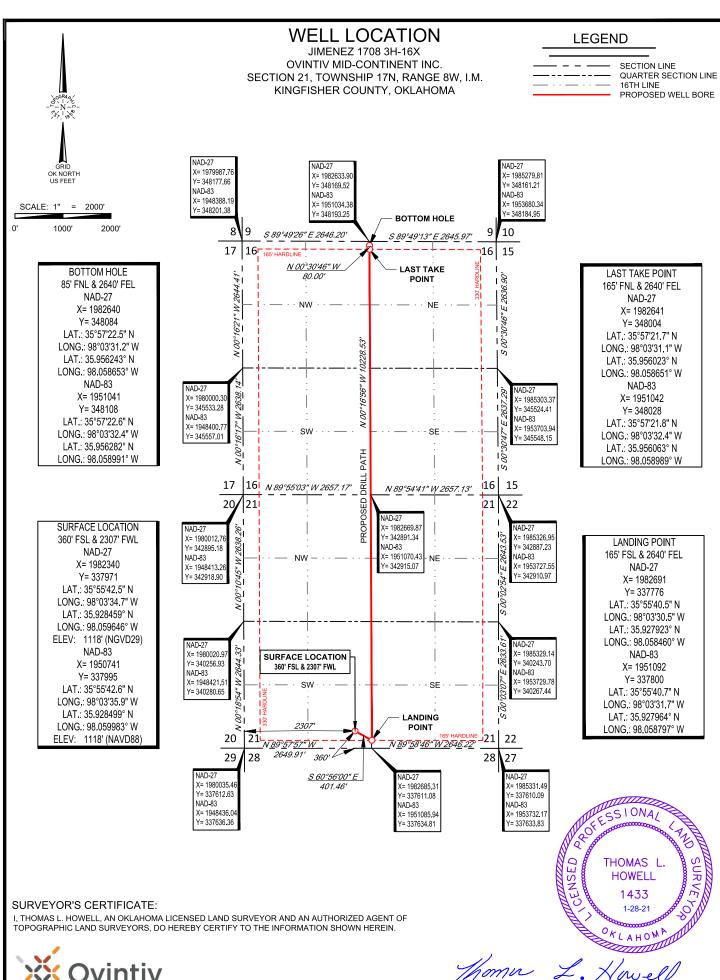

## **PERMIT TO DRILL**

| WELL LOCATION: Section: 21 Township: 17N Range: 8W County:                                                                                                                                                                                                                                                                                                                                                                                                                                                                                                                                                                                                               | KINGFISHER                                                                                                                                                                                                                                                                                                                                                                                                                                                                                                      |
|--------------------------------------------------------------------------------------------------------------------------------------------------------------------------------------------------------------------------------------------------------------------------------------------------------------------------------------------------------------------------------------------------------------------------------------------------------------------------------------------------------------------------------------------------------------------------------------------------------------------------------------------------------------------------|-----------------------------------------------------------------------------------------------------------------------------------------------------------------------------------------------------------------------------------------------------------------------------------------------------------------------------------------------------------------------------------------------------------------------------------------------------------------------------------------------------------------|
| SPOT LOCATION: NW SE SE SW FEET FROM QUARTER: FROM SOUTH                                                                                                                                                                                                                                                                                                                                                                                                                                                                                                                                                                                                                 |                                                                                                                                                                                                                                                                                                                                                                                                                                                                                                                 |
|                                                                                                                                                                                                                                                                                                                                                                                                                                                                                                                                                                                                                                                                          |                                                                                                                                                                                                                                                                                                                                                                                                                                                                                                                 |
|                                                                                                                                                                                                                                                                                                                                                                                                                                                                                                                                                                                                                                                                          | 2307                                                                                                                                                                                                                                                                                                                                                                                                                                                                                                            |
| Lease Name: JIMENEZ Well No: 1708 3F                                                                                                                                                                                                                                                                                                                                                                                                                                                                                                                                                                                                                                     | I-16X Well will be 360 feet from nearest unit or lease boundary.                                                                                                                                                                                                                                                                                                                                                                                                                                                |
| Operator Name: OVINTIV MID-CONTINENT INC. Telephone: 2812108                                                                                                                                                                                                                                                                                                                                                                                                                                                                                                                                                                                                             | 5100; 9188781290; OTC/OCC Number: 20944 0                                                                                                                                                                                                                                                                                                                                                                                                                                                                       |
| [                                                                                                                                                                                                                                                                                                                                                                                                                                                                                                                                                                                                                                                                        | ] [                                                                                                                                                                                                                                                                                                                                                                                                                                                                                                             |
| OVINTIV MID-CONTINENT INC.                                                                                                                                                                                                                                                                                                                                                                                                                                                                                                                                                                                                                                               | BLT RENTAL LLC                                                                                                                                                                                                                                                                                                                                                                                                                                                                                                  |
| 4 WATERWAY AVE STE 100                                                                                                                                                                                                                                                                                                                                                                                                                                                                                                                                                                                                                                                   | P.O. BOX 237                                                                                                                                                                                                                                                                                                                                                                                                                                                                                                    |
| THE WOODLANDS, TX 77380-2764                                                                                                                                                                                                                                                                                                                                                                                                                                                                                                                                                                                                                                             | KINGFISHER OK 73750                                                                                                                                                                                                                                                                                                                                                                                                                                                                                             |
|                                                                                                                                                                                                                                                                                                                                                                                                                                                                                                                                                                                                                                                                          |                                                                                                                                                                                                                                                                                                                                                                                                                                                                                                                 |
|                                                                                                                                                                                                                                                                                                                                                                                                                                                                                                                                                                                                                                                                          |                                                                                                                                                                                                                                                                                                                                                                                                                                                                                                                 |
| Formation (a) (Descrit Mail of Call into de Formations Oct.)                                                                                                                                                                                                                                                                                                                                                                                                                                                                                                                                                                                                             |                                                                                                                                                                                                                                                                                                                                                                                                                                                                                                                 |
| Formation(s) (Permit Valid for Listed Formations Only):                                                                                                                                                                                                                                                                                                                                                                                                                                                                                                                                                                                                                  | 7                                                                                                                                                                                                                                                                                                                                                                                                                                                                                                               |
| Name Code Depth                                                                                                                                                                                                                                                                                                                                                                                                                                                                                                                                                                                                                                                          |                                                                                                                                                                                                                                                                                                                                                                                                                                                                                                                 |
| 1 MISSISSIPPIAN (LESS CHESTER) 359MSNLC 8186                                                                                                                                                                                                                                                                                                                                                                                                                                                                                                                                                                                                                             |                                                                                                                                                                                                                                                                                                                                                                                                                                                                                                                 |
| Spacing Orders: 645708 Location Exception Order                                                                                                                                                                                                                                                                                                                                                                                                                                                                                                                                                                                                                          | rs: No Exceptions Increased Density Orders: No Density Orders                                                                                                                                                                                                                                                                                                                                                                                                                                                   |
| <del></del>                                                                                                                                                                                                                                                                                                                                                                                                                                                                                                                                                                                                                                                              | Special Orders: No Special Orders                                                                                                                                                                                                                                                                                                                                                                                                                                                                               |
| Pending CD Numbers: 202100062 Working interest own                                                                                                                                                                                                                                                                                                                                                                                                                                                                                                                                                                                                                       | ers' notified:                                                                                                                                                                                                                                                                                                                                                                                                                                                                                                  |
| 202100063                                                                                                                                                                                                                                                                                                                                                                                                                                                                                                                                                                                                                                                                |                                                                                                                                                                                                                                                                                                                                                                                                                                                                                                                 |
| 202100070                                                                                                                                                                                                                                                                                                                                                                                                                                                                                                                                                                                                                                                                |                                                                                                                                                                                                                                                                                                                                                                                                                                                                                                                 |
| 202100058                                                                                                                                                                                                                                                                                                                                                                                                                                                                                                                                                                                                                                                                |                                                                                                                                                                                                                                                                                                                                                                                                                                                                                                                 |
| 202100059                                                                                                                                                                                                                                                                                                                                                                                                                                                                                                                                                                                                                                                                |                                                                                                                                                                                                                                                                                                                                                                                                                                                                                                                 |
|                                                                                                                                                                                                                                                                                                                                                                                                                                                                                                                                                                                                                                                                          |                                                                                                                                                                                                                                                                                                                                                                                                                                                                                                                 |
| Total Depth: 18855 Ground Elevation: 1118 Surface Casing:                                                                                                                                                                                                                                                                                                                                                                                                                                                                                                                                                                                                                | : 1500 Depth to base of Treatable Water-Bearing FM: 220                                                                                                                                                                                                                                                                                                                                                                                                                                                         |
| Total Depth: 18855 Ground Elevation: 1118 Surface Casing:                                                                                                                                                                                                                                                                                                                                                                                                                                                                                                                                                                                                                | : 1500 Depth to base of Treatable Water-Bearing FM: 220  Deep surface casing has been approved                                                                                                                                                                                                                                                                                                                                                                                                                  |
|                                                                                                                                                                                                                                                                                                                                                                                                                                                                                                                                                                                                                                                                          | Deep surface casing has been approved                                                                                                                                                                                                                                                                                                                                                                                                                                                                           |
| Under Federal Jurisdiction: No                                                                                                                                                                                                                                                                                                                                                                                                                                                                                                                                                                                                                                           | Deep surface casing has been approved  Approved Method for disposal of Drilling Fluids:                                                                                                                                                                                                                                                                                                                                                                                                                         |
|                                                                                                                                                                                                                                                                                                                                                                                                                                                                                                                                                                                                                                                                          | Deep surface casing has been approved  Approved Method for disposal of Drilling Fluids:  D. One time land application (REQUIRES PERMIT) PERMIT NO: 21-37518                                                                                                                                                                                                                                                                                                                                                     |
| Under Federal Jurisdiction: No Fresh Water Supply Well Drilled: No                                                                                                                                                                                                                                                                                                                                                                                                                                                                                                                                                                                                       | Deep surface casing has been approved  Approved Method for disposal of Drilling Fluids:  D. One time land application (REQUIRES PERMIT) PERMIT NO: 21-37518  E. Haul to Commercial pit facility Sec. 31 Twn. 12N Rng. 8W Cnty. 17 Order No: 587498                                                                                                                                                                                                                                                              |
| Under Federal Jurisdiction: No Fresh Water Supply Well Drilled: No                                                                                                                                                                                                                                                                                                                                                                                                                                                                                                                                                                                                       | Deep surface casing has been approved  Approved Method for disposal of Drilling Fluids:  D. One time land application (REQUIRES PERMIT) PERMIT NO: 21-37518                                                                                                                                                                                                                                                                                                                                                     |
| Under Federal Jurisdiction: No Fresh Water Supply Well Drilled: No                                                                                                                                                                                                                                                                                                                                                                                                                                                                                                                                                                                                       | Deep surface casing has been approved  Approved Method for disposal of Drilling Fluids:  D. One time land application (REQUIRES PERMIT) PERMIT NO: 21-37518  E. Haul to Commercial pit facility Sec. 31 Twn. 12N Rng. 8W Cnty. 17 Order No: 587498                                                                                                                                                                                                                                                              |
| Under Federal Jurisdiction: No Fresh Water Supply Well Drilled: No Surface Water used to Drill: No                                                                                                                                                                                                                                                                                                                                                                                                                                                                                                                                                                       | Deep surface casing has been approved  Approved Method for disposal of Drilling Fluids:  D. One time land application (REQUIRES PERMIT) PERMIT NO: 21-37518  E. Haul to Commercial pit facility Sec. 31 Twn. 12N Rng. 8W Cnty. 17 Order No: 587498  H. (Other) SEE MEMO                                                                                                                                                                                                                                         |
| Under Federal Jurisdiction: No Fresh Water Supply Well Drilled: No Surface Water used to Drill: No  PIT 1 INFORMATION                                                                                                                                                                                                                                                                                                                                                                                                                                                                                                                                                    | Deep surface casing has been approved  Approved Method for disposal of Drilling Fluids:  D. One time land application (REQUIRES PERMIT) PERMIT NO: 21-37518  E. Haul to Commercial pit facility Sec. 31 Twn. 12N Rng. 8W Cnty. 17 Order No: 587498  H. (Other) SEE MEMO  Category of Pit: C                                                                                                                                                                                                                     |
| Under Federal Jurisdiction: No Fresh Water Supply Well Drilled: No Surface Water used to Drill: No  PIT 1 INFORMATION Type of Pit System: CLOSED Closed System Means Steel Pits                                                                                                                                                                                                                                                                                                                                                                                                                                                                                          | Deep surface casing has been approved  Approved Method for disposal of Drilling Fluids:  D. One time land application (REQUIRES PERMIT) PERMIT NO: 21-37518  E. Haul to Commercial pit facility Sec. 31 Twn. 12N Rng. 8W Cnty. 17 Order No: 587498  H. (Other) SEE MEMO  Category of Pit: C  Liner not required for Category: C                                                                                                                                                                                 |
| Under Federal Jurisdiction: No Fresh Water Supply Well Drilled: No Surface Water used to Drill: No  PIT 1 INFORMATION Type of Pit System: CLOSED Closed System Means Steel Pits Type of Mud System: WATER BASED                                                                                                                                                                                                                                                                                                                                                                                                                                                          | Deep surface casing has been approved  Approved Method for disposal of Drilling Fluids:  D. One time land application (REQUIRES PERMIT) PERMIT NO: 21-37518  E. Haul to Commercial pit facility Sec. 31 Twn. 12N Rng. 8W Cnty. 17 Order No: 587498  H. (Other) SEE MEMO  Category of Pit: C  Liner not required for Category: C  Pit Location is: BED AQUIFER                                                                                                                                                   |
| Under Federal Jurisdiction: No Fresh Water Supply Well Drilled: No Surface Water used to Drill: No  PIT 1 INFORMATION Type of Pit System: CLOSED Closed System Means Steel Pits Type of Mud System: WATER BASED Chlorides Max: 5000 Average: 3000 Is depth to top of ground water greater than 10ft below base of pit? Y                                                                                                                                                                                                                                                                                                                                                 | Deep surface casing has been approved  Approved Method for disposal of Drilling Fluids:  D. One time land application (REQUIRES PERMIT) PERMIT NO: 21-37518  E. Haul to Commercial pit facility Sec. 31 Twn. 12N Rng. 8W Cnty. 17 Order No: 587498  H. (Other) SEE MEMO  Category of Pit: C  Liner not required for Category: C  Pit Location is: BED AQUIFER                                                                                                                                                   |
| Under Federal Jurisdiction: No Fresh Water Supply Well Drilled: No Surface Water used to Drill: No  PIT 1 INFORMATION Type of Pit System: CLOSED Closed System Means Steel Pits Type of Mud System: WATER BASED Chlorides Max: 5000 Average: 3000                                                                                                                                                                                                                                                                                                                                                                                                                        | Deep surface casing has been approved  Approved Method for disposal of Drilling Fluids:  D. One time land application (REQUIRES PERMIT) PERMIT NO: 21-37518  E. Haul to Commercial pit facility Sec. 31 Twn. 12N Rng. 8W Cnty. 17 Order No: 587498  H. (Other) SEE MEMO  Category of Pit: C  Liner not required for Category: C  Pit Location is: BED AQUIFER                                                                                                                                                   |
| Under Federal Jurisdiction: No Fresh Water Supply Well Drilled: No Surface Water used to Drill: No  PIT 1 INFORMATION Type of Pit System: CLOSED Closed System Means Steel Pits Type of Mud System: WATER BASED Chlorides Max: 5000 Average: 3000 Is depth to top of ground water greater than 10ft below base of pit? Y Within 1 mile of municipal water well? N                                                                                                                                                                                                                                                                                                        | Deep surface casing has been approved  Approved Method for disposal of Drilling Fluids:  D. One time land application (REQUIRES PERMIT) PERMIT NO: 21-37518  E. Haul to Commercial pit facility Sec. 31 Twn. 12N Rng. 8W Cnty. 17 Order No: 587498  H. (Other) SEE MEMO  Category of Pit: C  Liner not required for Category: C  Pit Location is: BED AQUIFER                                                                                                                                                   |
| Under Federal Jurisdiction: No Fresh Water Supply Well Drilled: No Surface Water used to Drill: No  PIT 1 INFORMATION  Type of Pit System: CLOSED Closed System Means Steel Pits Type of Mud System: WATER BASED  Chlorides Max: 5000 Average: 3000  Is depth to top of ground water greater than 10ft below base of pit? Y  Within 1 mile of municipal water well? N  Wellhead Protection Area? N  Pit is located in a Hydrologically Sensitive Area.                                                                                                                                                                                                                   | Deep surface casing has been approved  Approved Method for disposal of Drilling Fluids:  D. One time land application (REQUIRES PERMIT) PERMIT NO: 21-37518  E. Haul to Commercial pit facility Sec. 31 Twn. 12N Rng. 8W Cnty. 17 Order No: 587498  H. (Other) SEE MEMO  Category of Pit: C  Liner not required for Category: C  Pit Location is: BED AQUIFER  Pit Location Formation: CEDAR HILL                                                                                                               |
| Under Federal Jurisdiction: No Fresh Water Supply Well Drilled: No Surface Water used to Drill: No  PIT 1 INFORMATION  Type of Pit System: CLOSED Closed System Means Steel Pits Type of Mud System: WATER BASED  Chlorides Max: 5000 Average: 3000 Is depth to top of ground water greater than 10ft below base of pit? Y Within 1 mile of municipal water well? N Wellhead Protection Area? N  Pit is located in a Hydrologically Sensitive Area.                                                                                                                                                                                                                      | Deep surface casing has been approved  Approved Method for disposal of Drilling Fluids:  D. One time land application (REQUIRES PERMIT) PERMIT NO: 21-37518  E. Haul to Commercial pit facility Sec. 31 Twn. 12N Rng. 8W Cnty. 17 Order No: 587498  H. (Other) SEE MEMO  Category of Pit: C  Liner not required for Category: C  Pit Location is: BED AQUIFER  Pit Location Formation: CEDAR HILL  Category of Pit: C                                                                                           |
| Under Federal Jurisdiction: No Fresh Water Supply Well Drilled: No Surface Water used to Drill: No  PIT 1 INFORMATION Type of Pit System: CLOSED Closed System Means Steel Pits Type of Mud System: WATER BASED Chlorides Max: 5000 Average: 3000 Is depth to top of ground water greater than 10ft below base of pit? Y Within 1 mile of municipal water well? N Wellhead Protection Area? N Pit is located in a Hydrologically Sensitive Area.  PIT 2 INFORMATION Type of Pit System: CLOSED Closed System Means Steel Pits                                                                                                                                            | Deep surface casing has been approved  Approved Method for disposal of Drilling Fluids:  D. One time land application (REQUIRES PERMIT) PERMIT NO: 21-37518  E. Haul to Commercial pit facility Sec. 31 Twn. 12N Rng. 8W Cnty. 17 Order No: 587498  H. (Other) SEE MEMO  Category of Pit: C  Liner not required for Category: C  Pit Location is: BED AQUIFER  Pit Location Formation: CEDAR HILL  Category of Pit: C  Liner not required for Category: C                                                       |
| Under Federal Jurisdiction: No Fresh Water Supply Well Drilled: No Surface Water used to Drill: No  PIT 1 INFORMATION Type of Pit System: CLOSED Closed System Means Steel Pits Type of Mud System: WATER BASED Chlorides Max: 5000 Average: 3000 Is depth to top of ground water greater than 10ft below base of pit? Y Within 1 mile of municipal water well? N Wellhead Protection Area? N Pit is located in a Hydrologically Sensitive Area.  PIT 2 INFORMATION Type of Pit System: CLOSED Closed System Means Steel Pits Type of Mud System: OIL BASED                                                                                                              | Deep surface casing has been approved  Approved Method for disposal of Drilling Fluids:  D. One time land application (REQUIRES PERMIT) PERMIT NO: 21-37518  E. Haul to Commercial pit facility Sec. 31 Twn. 12N Rng. 8W Cnty. 17 Order No: 587498  H. (Other) SEE MEMO  Category of Pit: C  Liner not required for Category: C  Pit Location Formation: CEDAR HILL  Category of Pit: C  Liner not required for Category: C  Pit Location Formation: Decomposition of Category: C  Pit Location is: BED AQUIFER |
| Under Federal Jurisdiction: No Fresh Water Supply Well Drilled: No Surface Water used to Drill: No  PIT 1 INFORMATION Type of Pit System: CLOSED Closed System Means Steel Pits Type of Mud System: WATER BASED Chlorides Max: 5000 Average: 3000 Is depth to top of ground water greater than 10ft below base of pit? Y Within 1 mile of municipal water well? N Wellhead Protection Area? N Pit is located in a Hydrologically Sensitive Area.  PIT 2 INFORMATION Type of Pit System: CLOSED Closed System Means Steel Pits Type of Mud System: OIL BASED Chlorides Max: 300000 Average: 200000                                                                        | Deep surface casing has been approved  Approved Method for disposal of Drilling Fluids:  D. One time land application (REQUIRES PERMIT) PERMIT NO: 21-37518  E. Haul to Commercial pit facility Sec. 31 Twn. 12N Rng. 8W Cnty. 17 Order No: 587498  H. (Other) SEE MEMO  Category of Pit: C  Liner not required for Category: C  Pit Location is: BED AQUIFER  Pit Location Formation: CEDAR HILL  Category of Pit: C  Liner not required for Category: C                                                       |
| Under Federal Jurisdiction: No Fresh Water Supply Well Drilled: No Surface Water used to Drill: No  PIT 1 INFORMATION Type of Pit System: CLOSED Closed System Means Steel Pits Type of Mud System: WATER BASED Chlorides Max: 5000 Average: 3000 Is depth to top of ground water greater than 10ft below base of pit? Y Within 1 mile of municipal water well? N Wellhead Protection Area? N Pit is located in a Hydrologically Sensitive Area.  PIT 2 INFORMATION Type of Pit System: CLOSED Closed System Means Steel Pits Type of Mud System: OIL BASED                                                                                                              | Deep surface casing has been approved  Approved Method for disposal of Drilling Fluids:  D. One time land application (REQUIRES PERMIT) PERMIT NO: 21-37518  E. Haul to Commercial pit facility Sec. 31 Twn. 12N Rng. 8W Cnty. 17 Order No: 587498  H. (Other) SEE MEMO  Category of Pit: C  Liner not required for Category: C  Pit Location Formation: CEDAR HILL  Category of Pit: C  Liner not required for Category: C  Pit Location Formation: Decomposition of Category: C  Pit Location is: BED AQUIFER |
| Under Federal Jurisdiction: No Fresh Water Supply Well Drilled: No Surface Water used to Drill: No  PIT 1 INFORMATION Type of Pit System: CLOSED Closed System Means Steel Pits Type of Mud System: WATER BASED Chlorides Max: 5000 Average: 3000 Is depth to top of ground water greater than 10ft below base of pit? Y Within 1 mile of municipal water well? N Wellhead Protection Area? N Pit is located in a Hydrologically Sensitive Area.  PIT 2 INFORMATION Type of Pit System: CLOSED Closed System Means Steel Pits Type of Mud System: OIL BASED Chlorides Max: 300000 Average: 200000                                                                        | Deep surface casing has been approved  Approved Method for disposal of Drilling Fluids:  D. One time land application (REQUIRES PERMIT) PERMIT NO: 21-37518  E. Haul to Commercial pit facility Sec. 31 Twn. 12N Rng. 8W Cnty. 17 Order No: 587498  H. (Other) SEE MEMO  Category of Pit: C  Liner not required for Category: C  Pit Location Formation: CEDAR HILL  Category of Pit: C  Liner not required for Category: C  Pit Location Formation: Decomposition of Category: C  Pit Location is: BED AQUIFER |
| Under Federal Jurisdiction: No Fresh Water Supply Well Drilled: No Surface Water used to Drill: No  PIT 1 INFORMATION Type of Pit System: CLOSED Closed System Means Steel Pits Type of Mud System: WATER BASED Chlorides Max: 5000 Average: 3000 Is depth to top of ground water greater than 10ft below base of pit? Y Within 1 mile of municipal water well? N Wellhead Protection Area? N Pit is located in a Hydrologically Sensitive Area.  PIT 2 INFORMATION Type of Pit System: CLOSED Closed System Means Steel Pits Type of Mud System: OIL BASED Chlorides Max: 300000 Average: 200000 Is depth to top of ground water greater than 10ft below base of pit? Y | Deep surface casing has been approved  Approved Method for disposal of Drilling Fluids:  D. One time land application (REQUIRES PERMIT) PERMIT NO: 21-37518  E. Haul to Commercial pit facility Sec. 31 Twn. 12N Rng. 8W Cnty. 17 Order No: 587498  H. (Other) SEE MEMO  Category of Pit: C  Liner not required for Category: C  Pit Location Formation: CEDAR HILL  Category of Pit: C  Liner not required for Category: C  Pit Location Formation: December 1 C C C C C C C C C C C C C C C C C C             |

MULTI UNIT HOLE 1

Section: 16 Township: 17N Range: 8W Meridian: IM Total Length: 10229

> County: KINGFISHER Measured Total Depth: 18855

True Vertical Depth: 8300 Spot Location of End Point: N2 N2 N2 N2

> Feet From: NORTH 1/4 Section Line: 85 End Point Location from Lease, Unit, or Property Line: 85 Feet From: EAST 1/4 Section Line: 2640