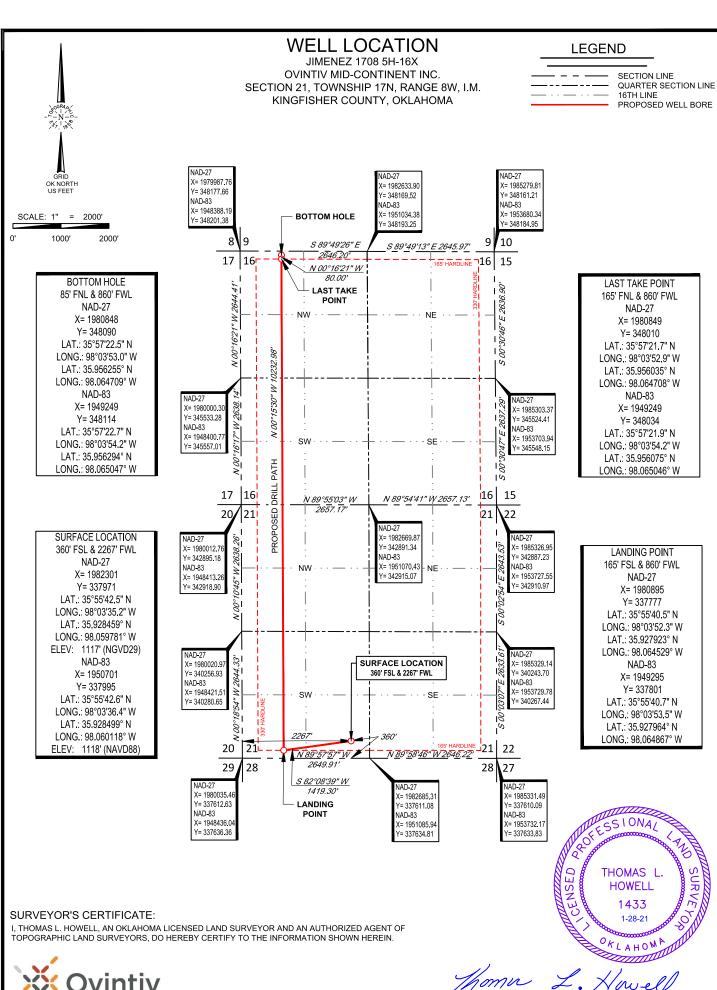

## **PERMIT TO DRILL**

| WELL LOCATION: Section: 21 Township: 17N Range: 8W County                                                                                                                                                                                                                                                                                                                                                                                                                                                                                                                                                                                                                                                                                                                                 | : KINGFISHER                                                                                                                                                                                                                                                                                                                                                                                                                                                                       |
|-------------------------------------------------------------------------------------------------------------------------------------------------------------------------------------------------------------------------------------------------------------------------------------------------------------------------------------------------------------------------------------------------------------------------------------------------------------------------------------------------------------------------------------------------------------------------------------------------------------------------------------------------------------------------------------------------------------------------------------------------------------------------------------------|------------------------------------------------------------------------------------------------------------------------------------------------------------------------------------------------------------------------------------------------------------------------------------------------------------------------------------------------------------------------------------------------------------------------------------------------------------------------------------|
|                                                                                                                                                                                                                                                                                                                                                                                                                                                                                                                                                                                                                                                                                                                                                                                           |                                                                                                                                                                                                                                                                                                                                                                                                                                                                                    |
| SPOT LOCATION: NW SE SE SW FEET FROM QUARTER: FROM SOUT                                                                                                                                                                                                                                                                                                                                                                                                                                                                                                                                                                                                                                                                                                                                   | H FROM WEST                                                                                                                                                                                                                                                                                                                                                                                                                                                                        |
| SECTION LINES: 360                                                                                                                                                                                                                                                                                                                                                                                                                                                                                                                                                                                                                                                                                                                                                                        | 2267                                                                                                                                                                                                                                                                                                                                                                                                                                                                               |
| Lease Name: JIMENEZ Well No: 1708                                                                                                                                                                                                                                                                                                                                                                                                                                                                                                                                                                                                                                                                                                                                                         | H-16X Well will be 360 feet from nearest unit or lease boundary.                                                                                                                                                                                                                                                                                                                                                                                                                   |
| Operator Name: OVINTIV MID-CONTINENT INC. Telephone: 28121                                                                                                                                                                                                                                                                                                                                                                                                                                                                                                                                                                                                                                                                                                                                | 05100; 9188781290; OTC/OCC Number: 20944 0                                                                                                                                                                                                                                                                                                                                                                                                                                         |
|                                                                                                                                                                                                                                                                                                                                                                                                                                                                                                                                                                                                                                                                                                                                                                                           | ¬ [                                                                                                                                                                                                                                                                                                                                                                                                                                                                                |
| OVINTIV MID-CONTINENT INC.                                                                                                                                                                                                                                                                                                                                                                                                                                                                                                                                                                                                                                                                                                                                                                | BLT RENTAL LLC                                                                                                                                                                                                                                                                                                                                                                                                                                                                     |
| 4 WATERWAY AVE STE 100                                                                                                                                                                                                                                                                                                                                                                                                                                                                                                                                                                                                                                                                                                                                                                    | P.O. BOX 237                                                                                                                                                                                                                                                                                                                                                                                                                                                                       |
|                                                                                                                                                                                                                                                                                                                                                                                                                                                                                                                                                                                                                                                                                                                                                                                           |                                                                                                                                                                                                                                                                                                                                                                                                                                                                                    |
| THE WOODLANDS, TX 77380-2764                                                                                                                                                                                                                                                                                                                                                                                                                                                                                                                                                                                                                                                                                                                                                              | KINGFISHER OK 73750                                                                                                                                                                                                                                                                                                                                                                                                                                                                |
|                                                                                                                                                                                                                                                                                                                                                                                                                                                                                                                                                                                                                                                                                                                                                                                           |                                                                                                                                                                                                                                                                                                                                                                                                                                                                                    |
|                                                                                                                                                                                                                                                                                                                                                                                                                                                                                                                                                                                                                                                                                                                                                                                           |                                                                                                                                                                                                                                                                                                                                                                                                                                                                                    |
| Formation(s) (Permit Valid for Listed Formations Only):                                                                                                                                                                                                                                                                                                                                                                                                                                                                                                                                                                                                                                                                                                                                   |                                                                                                                                                                                                                                                                                                                                                                                                                                                                                    |
| Name Code Depth                                                                                                                                                                                                                                                                                                                                                                                                                                                                                                                                                                                                                                                                                                                                                                           |                                                                                                                                                                                                                                                                                                                                                                                                                                                                                    |
| 1 MISSISSIPPIAN (LESS CHESTER) 359MSNLC 8219                                                                                                                                                                                                                                                                                                                                                                                                                                                                                                                                                                                                                                                                                                                                              |                                                                                                                                                                                                                                                                                                                                                                                                                                                                                    |
| Chasing Orders . 045700                                                                                                                                                                                                                                                                                                                                                                                                                                                                                                                                                                                                                                                                                                                                                                   | ders: No Exceptions Increased Density Orders: No Density Orders                                                                                                                                                                                                                                                                                                                                                                                                                    |
| Spacing Orders: 645708 Location Exception On                                                                                                                                                                                                                                                                                                                                                                                                                                                                                                                                                                                                                                                                                                                                              | lers: No Exceptions increased Density Orders.                                                                                                                                                                                                                                                                                                                                                                                                                                      |
| Pending CD Numbers: 202100068 Working interest ov                                                                                                                                                                                                                                                                                                                                                                                                                                                                                                                                                                                                                                                                                                                                         | ners' notified: *** Special Orders: No Special Orders                                                                                                                                                                                                                                                                                                                                                                                                                              |
| 202100069                                                                                                                                                                                                                                                                                                                                                                                                                                                                                                                                                                                                                                                                                                                                                                                 |                                                                                                                                                                                                                                                                                                                                                                                                                                                                                    |
| 202100070                                                                                                                                                                                                                                                                                                                                                                                                                                                                                                                                                                                                                                                                                                                                                                                 |                                                                                                                                                                                                                                                                                                                                                                                                                                                                                    |
| 202100058                                                                                                                                                                                                                                                                                                                                                                                                                                                                                                                                                                                                                                                                                                                                                                                 |                                                                                                                                                                                                                                                                                                                                                                                                                                                                                    |
|                                                                                                                                                                                                                                                                                                                                                                                                                                                                                                                                                                                                                                                                                                                                                                                           |                                                                                                                                                                                                                                                                                                                                                                                                                                                                                    |
| 202100059                                                                                                                                                                                                                                                                                                                                                                                                                                                                                                                                                                                                                                                                                                                                                                                 |                                                                                                                                                                                                                                                                                                                                                                                                                                                                                    |
| 202100059                                                                                                                                                                                                                                                                                                                                                                                                                                                                                                                                                                                                                                                                                                                                                                                 |                                                                                                                                                                                                                                                                                                                                                                                                                                                                                    |
| Total Depth: 18559 Ground Elevation: 1117 Surface Casing                                                                                                                                                                                                                                                                                                                                                                                                                                                                                                                                                                                                                                                                                                                                  | g: 1500 Depth to base of Treatable Water-Bearing FM: 220                                                                                                                                                                                                                                                                                                                                                                                                                           |
|                                                                                                                                                                                                                                                                                                                                                                                                                                                                                                                                                                                                                                                                                                                                                                                           | g: 1500 Depth to base of Treatable Water-Bearing FM: 220  Deep surface casing has been approved                                                                                                                                                                                                                                                                                                                                                                                    |
|                                                                                                                                                                                                                                                                                                                                                                                                                                                                                                                                                                                                                                                                                                                                                                                           | Deep surface casing has been approved                                                                                                                                                                                                                                                                                                                                                                                                                                              |
| Total Depth: 18559 Ground Elevation: 1117 Surface Casing                                                                                                                                                                                                                                                                                                                                                                                                                                                                                                                                                                                                                                                                                                                                  | Deep surface casing has been approved  Approved Method for disposal of Drilling Fluids:                                                                                                                                                                                                                                                                                                                                                                                            |
| Total Depth: 18559 Ground Elevation: 1117 Surface Casing  Under Federal Jurisdiction: No                                                                                                                                                                                                                                                                                                                                                                                                                                                                                                                                                                                                                                                                                                  | Deep surface casing has been approved  Approved Method for disposal of Drilling Fluids:  D. One time land application (REQUIRES PERMIT) PERMIT NO: 21-37518                                                                                                                                                                                                                                                                                                                        |
| Total Depth: 18559 Ground Elevation: 1117 Surface Casing  Under Federal Jurisdiction: No  Fresh Water Supply Well Drilled: No                                                                                                                                                                                                                                                                                                                                                                                                                                                                                                                                                                                                                                                             | Deep surface casing has been approved  Approved Method for disposal of Drilling Fluids:  D. One time land application (REQUIRES PERMIT) PERMIT NO: 21-37518  E. Haul to Commercial pit facility Sec. 31 Twn. 12N Rng. 8W Cnty. 17 Order No: 587498                                                                                                                                                                                                                                 |
| Total Depth: 18559 Ground Elevation: 1117 Surface Casing  Under Federal Jurisdiction: No  Fresh Water Supply Well Drilled: No                                                                                                                                                                                                                                                                                                                                                                                                                                                                                                                                                                                                                                                             | Deep surface casing has been approved  Approved Method for disposal of Drilling Fluids:  D. One time land application (REQUIRES PERMIT) PERMIT NO: 21-37518                                                                                                                                                                                                                                                                                                                        |
| Total Depth: 18559 Ground Elevation: 1117 Surface Casing  Under Federal Jurisdiction: No  Fresh Water Supply Well Drilled: No                                                                                                                                                                                                                                                                                                                                                                                                                                                                                                                                                                                                                                                             | Deep surface casing has been approved  Approved Method for disposal of Drilling Fluids:  D. One time land application (REQUIRES PERMIT) PERMIT NO: 21-37518  E. Haul to Commercial pit facility Sec. 31 Twn. 12N Rng. 8W Cnty. 17 Order No: 587498                                                                                                                                                                                                                                 |
| Total Depth: 18559 Ground Elevation: 1117 Surface Casing  Under Federal Jurisdiction: No  Fresh Water Supply Well Drilled: No  Surface Water used to Drill: No                                                                                                                                                                                                                                                                                                                                                                                                                                                                                                                                                                                                                            | Deep surface casing has been approved  Approved Method for disposal of Drilling Fluids:  D. One time land application (REQUIRES PERMIT) PERMIT NO: 21-37518  E. Haul to Commercial pit facility Sec. 31 Twn. 12N Rng. 8W Cnty. 17 Order No: 587498  H. (Other) SEE MEMO                                                                                                                                                                                                            |
| Total Depth: 18559 Ground Elevation: 1117 Surface Casing  Under Federal Jurisdiction: No Fresh Water Supply Well Drilled: No Surface Water used to Drill: No  PIT 1 INFORMATION Type of Pit System: CLOSED Closed System Means Steel Pits Type of Mud System: WATER BASED                                                                                                                                                                                                                                                                                                                                                                                                                                                                                                                 | Deep surface casing has been approved  Approved Method for disposal of Drilling Fluids:  D. One time land application (REQUIRES PERMIT) PERMIT NO: 21-37518  E. Haul to Commercial pit facility Sec. 31 Twn. 12N Rng. 8W Cnty. 17 Order No: 587498  H. (Other) SEE MEMO  Category of Pit: C Liner not required for Category: C Pit Location is: BED AQUIFER                                                                                                                        |
| Total Depth: 18559 Ground Elevation: 1117 Surface Casing  Under Federal Jurisdiction: No Fresh Water Supply Well Drilled: No Surface Water used to Drill: No  PIT 1 INFORMATION Type of Pit System: CLOSED Closed System Means Steel Pits Type of Mud System: WATER BASED Chlorides Max: 5000 Average: 3000                                                                                                                                                                                                                                                                                                                                                                                                                                                                               | Deep surface casing has been approved  Approved Method for disposal of Drilling Fluids:  D. One time land application (REQUIRES PERMIT) PERMIT NO: 21-37518  E. Haul to Commercial pit facility Sec. 31 Twn. 12N Rng. 8W Cnty. 17 Order No: 587498  H. (Other) SEE MEMO  Category of Pit: C  Liner not required for Category: C                                                                                                                                                    |
| Total Depth: 18559 Ground Elevation: 1117 Surface Casing  Under Federal Jurisdiction: No Fresh Water Supply Well Drilled: No Surface Water used to Drill: No  PIT 1 INFORMATION Type of Pit System: CLOSED Closed System Means Steel Pits Type of Mud System: WATER BASED Chlorides Max: 5000 Average: 3000 Is depth to top of ground water greater than 10ft below base of pit? Y                                                                                                                                                                                                                                                                                                                                                                                                        | Deep surface casing has been approved  Approved Method for disposal of Drilling Fluids:  D. One time land application (REQUIRES PERMIT) PERMIT NO: 21-37518  E. Haul to Commercial pit facility Sec. 31 Twn. 12N Rng. 8W Cnty. 17 Order No: 587498  H. (Other) SEE MEMO  Category of Pit: C Liner not required for Category: C Pit Location is: BED AQUIFER                                                                                                                        |
| Total Depth: 18559 Ground Elevation: 1117 Surface Casing  Under Federal Jurisdiction: No Fresh Water Supply Well Drilled: No Surface Water used to Drill: No  PIT 1 INFORMATION  Type of Pit System: CLOSED Closed System Means Steel Pits Type of Mud System: WATER BASED  Chlorides Max: 5000 Average: 3000 Is depth to top of ground water greater than 10ft below base of pit? Y  Within 1 mile of municipal water well? N                                                                                                                                                                                                                                                                                                                                                            | Deep surface casing has been approved  Approved Method for disposal of Drilling Fluids:  D. One time land application (REQUIRES PERMIT) PERMIT NO: 21-37518  E. Haul to Commercial pit facility Sec. 31 Twn. 12N Rng. 8W Cnty. 17 Order No: 587498  H. (Other) SEE MEMO  Category of Pit: C Liner not required for Category: C Pit Location is: BED AQUIFER                                                                                                                        |
| Under Federal Jurisdiction: No Fresh Water Supply Well Drilled: No Surface Water used to Drill: No  PIT 1 INFORMATION Type of Pit System: CLOSED Closed System Means Steel Pits Type of Mud System: WATER BASED Chlorides Max: 5000 Average: 3000 Is depth to top of ground water greater than 10ft below base of pit? Y Within 1 mile of municipal water well? N Wellhead Protection Area? N                                                                                                                                                                                                                                                                                                                                                                                             | Deep surface casing has been approved  Approved Method for disposal of Drilling Fluids:  D. One time land application (REQUIRES PERMIT) PERMIT NO: 21-37518  E. Haul to Commercial pit facility Sec. 31 Twn. 12N Rng. 8W Cnty. 17 Order No: 587498  H. (Other) SEE MEMO  Category of Pit: C Liner not required for Category: C Pit Location is: BED AQUIFER                                                                                                                        |
| Total Depth: 18559 Ground Elevation: 1117 Surface Casing  Under Federal Jurisdiction: No Fresh Water Supply Well Drilled: No Surface Water used to Drill: No  PIT 1 INFORMATION  Type of Pit System: CLOSED Closed System Means Steel Pits Type of Mud System: WATER BASED  Chlorides Max: 5000 Average: 3000 Is depth to top of ground water greater than 10ft below base of pit? Y  Within 1 mile of municipal water well? N                                                                                                                                                                                                                                                                                                                                                            | Deep surface casing has been approved  Approved Method for disposal of Drilling Fluids:  D. One time land application (REQUIRES PERMIT) PERMIT NO: 21-37518  E. Haul to Commercial pit facility Sec. 31 Twn. 12N Rng. 8W Cnty. 17 Order No: 587498  H. (Other) SEE MEMO  Category of Pit: C Liner not required for Category: C Pit Location is: BED AQUIFER                                                                                                                        |
| Under Federal Jurisdiction: No Fresh Water Supply Well Drilled: No Surface Water used to Drill: No  PIT 1 INFORMATION Type of Pit System: CLOSED Closed System Means Steel Pits Type of Mud System: WATER BASED Chlorides Max: 5000 Average: 3000 Is depth to top of ground water greater than 10ft below base of pit? Y Within 1 mile of municipal water well? N Wellhead Protection Area? N                                                                                                                                                                                                                                                                                                                                                                                             | Deep surface casing has been approved  Approved Method for disposal of Drilling Fluids:  D. One time land application (REQUIRES PERMIT) PERMIT NO: 21-37518  E. Haul to Commercial pit facility Sec. 31 Twn. 12N Rng. 8W Cnty. 17 Order No: 587498  H. (Other) SEE MEMO  Category of Pit: C Liner not required for Category: C Pit Location is: BED AQUIFER                                                                                                                        |
| Under Federal Jurisdiction: No Fresh Water Supply Well Drilled: No Surface Water used to Drill: No  PIT 1 INFORMATION Type of Pit System: CLOSED Closed System Means Steel Pits Type of Mud System: WATER BASED Chlorides Max: 5000 Average: 3000 Is depth to top of ground water greater than 10ft below base of pit? Y Within 1 mile of municipal water well? N Wellhead Protection Area? N Pit is located in a Hydrologically Sensitive Area.  PIT 2 INFORMATION Type of Pit System: CLOSED Closed System Means Steel Pits                                                                                                                                                                                                                                                             | Deep surface casing has been approved  Approved Method for disposal of Drilling Fluids:  D. One time land application (REQUIRES PERMIT) PERMIT NO: 21-37518  E. Haul to Commercial pit facility Sec. 31 Twn. 12N Rng. 8W Cnty. 17 Order No: 587498  H. (Other) SEE MEMO  Category of Pit: C Liner not required for Category: C Pit Location is: BED AQUIFER Pit Location Formation: CEDAR HILL                                                                                     |
| Under Federal Jurisdiction: No Fresh Water Supply Well Drilled: No Surface Water used to Drill: No  PIT 1 INFORMATION Type of Pit System: CLOSED Closed System Means Steel Pits Type of Mud System: WATER BASED Chlorides Max: 5000 Average: 3000 Is depth to top of ground water greater than 10ft below base of pit? Y Within 1 mile of municipal water well? N Wellhead Protection Area? N Pit is located in a Hydrologically Sensitive Area.  PIT 2 INFORMATION Type of Pit System: CLOSED Closed System Means Steel Pits Type of Mud System: OIL BASED                                                                                                                                                                                                                               | Deep surface casing has been approved  Approved Method for disposal of Drilling Fluids:  D. One time land application (REQUIRES PERMIT) PERMIT NO: 21-37518  E. Haul to Commercial pit facility Sec. 31 Twn. 12N Rng. 8W Cnty. 17 Order No: 587498  H. (Other) SEE MEMO  Category of Pit: C Liner not required for Category: C Pit Location is: BED AQUIFER Pit Location Formation: CEDAR HILL  Category of Pit: C Liner not required for Category: C Pit Location is: BED AQUIFER |
| Under Federal Jurisdiction: No Fresh Water Supply Well Drilled: No Surface Water used to Drill: No  PIT 1 INFORMATION Type of Pit System: CLOSED Closed System Means Steel Pits Type of Mud System: WATER BASED Chlorides Max: 5000 Average: 3000 Is depth to top of ground water greater than 10ft below base of pit? Y Within 1 mile of municipal water well? N Wellhead Protection Area? N Pit js located in a Hydrologically Sensitive Area.  PIT 2 INFORMATION Type of Pit System: CLOSED Closed System Means Steel Pits Type of Mud System: OIL BASED Chlorides Max: 300000 Average: 200000                                                                                                                                                                                         | Deep surface casing has been approved  Approved Method for disposal of Drilling Fluids:  D. One time land application (REQUIRES PERMIT) PERMIT NO: 21-37518  E. Haul to Commercial pit facility Sec. 31 Twn. 12N Rng. 8W Cnty. 17 Order No: 587498  H. (Other) SEE MEMO  Category of Pit: C Liner not required for Category: C Pit Location is: BED AQUIFER Pit Location Formation: CEDAR HILL  Category of Pit: C Liner not required for Category: C                              |
| Under Federal Jurisdiction: No Fresh Water Supply Well Drilled: No Surface Water used to Drill: No  PIT 1 INFORMATION Type of Pit System: CLOSED Closed System Means Steel Pits Type of Mud System: WATER BASED Chlorides Max: 5000 Average: 3000 Is depth to top of ground water greater than 10ft below base of pit? Y Within 1 mile of municipal water well? N Wellhead Protection Area? N Pit is located in a Hydrologically Sensitive Area.  PIT 2 INFORMATION Type of Pit System: CLOSED Closed System Means Steel Pits Type of Mud System: OIL BASED Chlorides Max: 300000 Average: 200000 Is depth to top of ground water greater than 10ft below base of pit? Y                                                                                                                  | Deep surface casing has been approved  Approved Method for disposal of Drilling Fluids:  D. One time land application (REQUIRES PERMIT) PERMIT NO: 21-37518  E. Haul to Commercial pit facility Sec. 31 Twn. 12N Rng. 8W Cnty. 17 Order No: 587498  H. (Other) SEE MEMO  Category of Pit: C Liner not required for Category: C Pit Location is: BED AQUIFER Pit Location Formation: CEDAR HILL  Category of Pit: C Liner not required for Category: C Pit Location is: BED AQUIFER |
| Under Federal Jurisdiction: No Fresh Water Supply Well Drilled: No Surface Water used to Drill: No  PIT 1 INFORMATION Type of Pit System: CLOSED Closed System Means Steel Pits Type of Mud System: WATER BASED Chlorides Max: 5000 Average: 3000 Is depth to top of ground water greater than 10ft below base of pit? Y Within 1 mile of municipal water well? N Wellhead Protection Area? N Pit is located in a Hydrologically Sensitive Area.  PIT 2 INFORMATION Type of Pit System: CLOSED Closed System Means Steel Pits Type of Mud System: OIL BASED Chlorides Max: 300000 Average: 200000 Is depth to top of ground water greater than 10ft below base of pit? Y Within 1 mile of municipal water greater than 10ft below base of pit? Y Within 1 mile of municipal water well? N | Deep surface casing has been approved  Approved Method for disposal of Drilling Fluids:  D. One time land application (REQUIRES PERMIT) PERMIT NO: 21-37518  E. Haul to Commercial pit facility Sec. 31 Twn. 12N Rng. 8W Cnty. 17 Order No: 587498  H. (Other) SEE MEMO  Category of Pit: C Liner not required for Category: C Pit Location is: BED AQUIFER Pit Location Formation: CEDAR HILL  Category of Pit: C Liner not required for Category: C Pit Location is: BED AQUIFER |
| Under Federal Jurisdiction: No Fresh Water Supply Well Drilled: No Surface Water used to Drill: No  PIT 1 INFORMATION Type of Pit System: CLOSED Closed System Means Steel Pits Type of Mud System: WATER BASED Chlorides Max: 5000 Average: 3000 Is depth to top of ground water greater than 10ft below base of pit? Y Within 1 mile of municipal water well? N Wellhead Protection Area? N Pit is located in a Hydrologically Sensitive Area.  PIT 2 INFORMATION Type of Pit System: CLOSED Closed System Means Steel Pits Type of Mud System: OIL BASED Chlorides Max: 300000 Average: 200000 Is depth to top of ground water greater than 10ft below base of pit? Y                                                                                                                  | Deep surface casing has been approved  Approved Method for disposal of Drilling Fluids:  D. One time land application (REQUIRES PERMIT) PERMIT NO: 21-37518  E. Haul to Commercial pit facility Sec. 31 Twn. 12N Rng. 8W Cnty. 17 Order No: 587498  H. (Other) SEE MEMO  Category of Pit: C Liner not required for Category: C Pit Location is: BED AQUIFER Pit Location Formation: CEDAR HILL  Category of Pit: C Liner not required for Category: C Pit Location is: BED AQUIFER |

**MULTI UNIT HOLE 1** 

Section: 16 Township: 17N Range: 8W Meridian: IM Total Length: 10233

County: KINGFISHER Measured Total Depth: 18559

Spot Location of End Point: NW NE NW NW True Vertical Depth: 8300

Feet From: NORTH 1/4 Section Line: 85 End Point Location from
Feet From: WEST 1/4 Section Line: 860 Lease,Unit, or Property Line: 85

|  | N | ЭΤ | ES: |
|--|---|----|-----|
|--|---|----|-----|

| NOTES:                 |                                                                                                                                                                                                                                                                                                                                                                                                                                                                                                                    |  |
|------------------------|--------------------------------------------------------------------------------------------------------------------------------------------------------------------------------------------------------------------------------------------------------------------------------------------------------------------------------------------------------------------------------------------------------------------------------------------------------------------------------------------------------------------|--|
| Category               | Description                                                                                                                                                                                                                                                                                                                                                                                                                                                                                                        |  |
| DEEP SURFACE CASING    | [2/2/2021 - GC2] - APPROVED; NOTIFY OCC FIELD INSPECTOR IMMEDIATELY OF ANY LOSS OF CIRCULATION OR FAILURE TO CIRCULATE CEMENT TO SURFACE ON ANY CONDUCTOR OR SURFACE CASING                                                                                                                                                                                                                                                                                                                                        |  |
| HYDRAULIC FRACTURING   | [2/2/2021 - GC2] - OCC 165:10-3-10 REQUIRES:                                                                                                                                                                                                                                                                                                                                                                                                                                                                       |  |
|                        | 1) NOTICE SHALL BE GIVEN AT LEAST 5 BUSINESS DAYS PRIOR TO COMMENCEMENT OF HYDRAULIC FRACTURING OPERATIONS ON A HORIZONTAL WELL TO OPERATORS PRODUCING WELLS WITHIN 1 MILE OF THE COMPLETION INTERVAL OF THE SUBJECT WELL. THE NOTICE TO SUCH OPERATORS SHALL CONTAIN THE INFORMATION IN FORM 6000NOO. IF THE HYDRAULIC FRACTURING OPERATIONS SCHEDULE CHANGES AFTER NOTICE HAS BEEN PROVIDED, RESULTING IN A DELAY OF OPERATIONS OF MORE THAN 5 DAYS FROM THE INITIAL NOTICE, NEW NOTICE IS REQUIRED TO BE GIVEN; |  |
|                        | 2) NOTICE WILL BE GIVEN TO THE OCC CENTRAL OFFICE AND LOCAL DISTRICT OFFICES AT LEAST 48 HOURS PRIOR TO COMMENCEMENT OF HYDRAULIC FRACTURING OPERATIONS. FORM 6000NHF SHALL BE USED AND IS FOUND AT THIS LINK: OCCEWEB.COM/OG/OGFORMS.HTML; AND,                                                                                                                                                                                                                                                                   |  |
|                        | 3) THE CHEMICAL DISCLOSURE OF HYDRAULIC FRACTURING INGREDIENTS FOR ALL WELLS IS TO BE REPORTED TO FRACFOCUS WITHIN 60 DAYS AFTER THE CONCLUSION OF HYDRAULIC FRACTURING OPERATIONS, FOUND AT FRACFOCUS.ORG                                                                                                                                                                                                                                                                                                         |  |
| MEMO                   | [2/2/2021 - GC2] - CLOSED SYSTEM=STEEL PITS PER OPERATOR REQUEST, OBM RETURNED TO VENDOR, CUTTINGS PERMITTED PER DISTRICT                                                                                                                                                                                                                                                                                                                                                                                          |  |
| PENDING CD - 202100058 | [2/24/2021 - GB1] - 16-17N-8W<br>X645708 MSNLC<br>5 WELLS<br>NO OP NAMED<br>REC 2-23-2021 (NORRIS)                                                                                                                                                                                                                                                                                                                                                                                                                 |  |
| PENDING CD - 202100059 | [2/24/2021 - GB1] - 21-17N-8W<br>X645708 MSNLC<br>5 WELLS<br>NO OP NAMED<br>REC 2-23-2021 (NORRIS)                                                                                                                                                                                                                                                                                                                                                                                                                 |  |
| PENDING CD - 202100068 | [2/24/2021 - GB1] - (I.O.) 16 & 21-17N-8W EST MULTIUNIT HORIZONTAL WELL X645708 MSNLC, OTHER 50% 16-17N-8W 50% 21-17N-8W NO OP NAMED REC 2-23-2021 (NORRIS)                                                                                                                                                                                                                                                                                                                                                        |  |
| PENDING CD - 202100069 | [2/24/2021 - GB1] - (I.O.) 16 & 21-17N-8W<br>X645708 MSNLC, OTHER<br>COMPL INT (16-17N-8W) NCT 165' FNL, NCT 0' FSL, NCT 510' FWL<br>COMPL INT (21-17N-8W) NCT 0' FNL, NCT 165' FSL, NCT 510' FWL<br>NO OP NAMED<br>REC 2-23-2021 (NORRIS)                                                                                                                                                                                                                                                                         |  |
| PENDING CD - 202100070 | [2/24/2021 - GB1] - (I.O.) 16 & 21-17N-8W<br>X165:10-3-28(C)(2)(B) MSNLC, OTHER (JIMENEZ 1708 5H-16X)<br>MAY BE CLOSER THAN 600' TO JIMENEZ 1708 2H-16X, JIMENEZ 1708 3H-16X, JIMENEZ 1708<br>4H-16X, STATE 1, STATE 1-D, BARNARD 1, BARNARD 2, WILLIAMS 21-1, JIMENEZ 1H-16X<br>NO OP NAMED<br>REC 2-23-2021 (NORRIS)                                                                                                                                                                                             |  |
| SPACING - 645708       | [2/24/2021 - GB1] - (640)(HOR) 16 & 21-17N-8W<br>EXT 642895 MSNLC, OTHER<br>COMPL INT (MSNLC) NCT 660' FB<br>(COEXIST SP. ORDER #101356 MSSLM SEC 16, SP. ORDER #89974/93777 MSSLM N2 & SE4 SEC<br>21, SP.ORDER #89974/93777/143505 MSSLM SW4 SEC 21)                                                                                                                                                                                                                                                              |  |