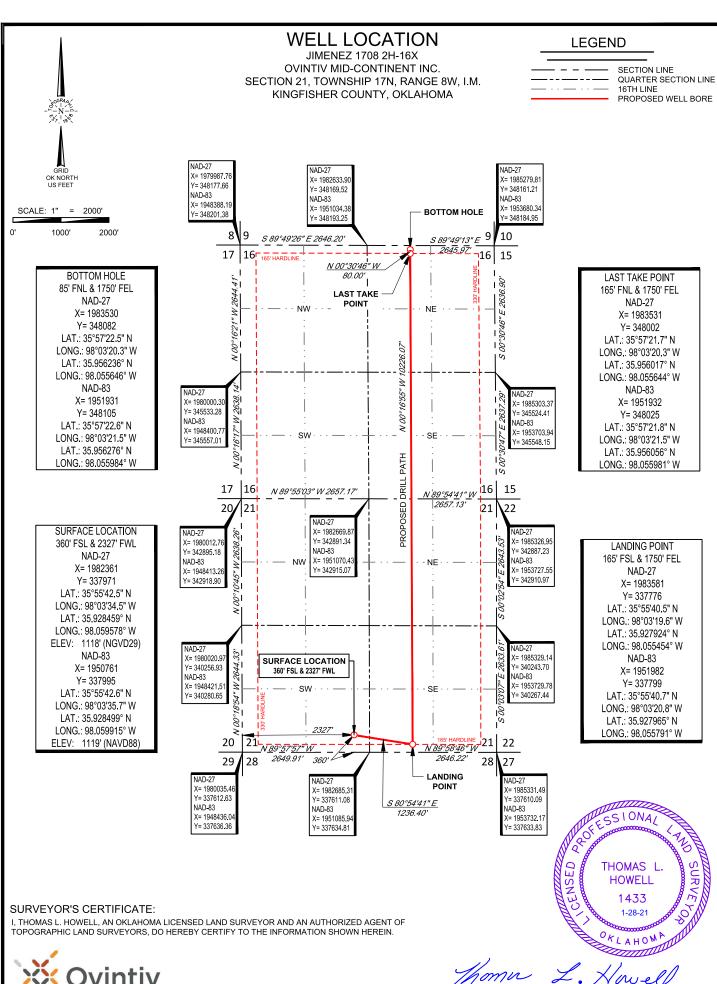

## **PERMIT TO DRILL**

| WELL LOCATION: Section: 21 Township: 17N Range: 8W County                                                                                                                                                                                                                                                                                                                                                                                                                                                                                                                                                                                                                | : KINGFISHER                                                                                                                                                                                                                                                                                                                                                                                                                                                                       |
|--------------------------------------------------------------------------------------------------------------------------------------------------------------------------------------------------------------------------------------------------------------------------------------------------------------------------------------------------------------------------------------------------------------------------------------------------------------------------------------------------------------------------------------------------------------------------------------------------------------------------------------------------------------------------|------------------------------------------------------------------------------------------------------------------------------------------------------------------------------------------------------------------------------------------------------------------------------------------------------------------------------------------------------------------------------------------------------------------------------------------------------------------------------------|
|                                                                                                                                                                                                                                                                                                                                                                                                                                                                                                                                                                                                                                                                          |                                                                                                                                                                                                                                                                                                                                                                                                                                                                                    |
|                                                                                                                                                                                                                                                                                                                                                                                                                                                                                                                                                                                                                                                                          |                                                                                                                                                                                                                                                                                                                                                                                                                                                                                    |
| SECTION LINES: 360                                                                                                                                                                                                                                                                                                                                                                                                                                                                                                                                                                                                                                                       | 2327                                                                                                                                                                                                                                                                                                                                                                                                                                                                               |
| Lease Name: JIMENEZ Well No: 1708                                                                                                                                                                                                                                                                                                                                                                                                                                                                                                                                                                                                                                        | 2H-16X Well will be 360 feet from nearest unit or lease boundary.                                                                                                                                                                                                                                                                                                                                                                                                                  |
| Operator Name: OVINTIV MID-CONTINENT INC. Telephone: 28121                                                                                                                                                                                                                                                                                                                                                                                                                                                                                                                                                                                                               | 05100; 9188781290; OTC/OCC Number: 20944 0                                                                                                                                                                                                                                                                                                                                                                                                                                         |
|                                                                                                                                                                                                                                                                                                                                                                                                                                                                                                                                                                                                                                                                          | ¬ [                                                                                                                                                                                                                                                                                                                                                                                                                                                                                |
| OVINTIV MID-CONTINENT INC.                                                                                                                                                                                                                                                                                                                                                                                                                                                                                                                                                                                                                                               | BLT RENTAL LLC                                                                                                                                                                                                                                                                                                                                                                                                                                                                     |
| 4 WATERWAY AVE STE 100                                                                                                                                                                                                                                                                                                                                                                                                                                                                                                                                                                                                                                                   | P.O. BOX 237                                                                                                                                                                                                                                                                                                                                                                                                                                                                       |
| THE WOODLANDS, TX 77380-2764                                                                                                                                                                                                                                                                                                                                                                                                                                                                                                                                                                                                                                             | KINGFISHER OK 73750                                                                                                                                                                                                                                                                                                                                                                                                                                                                |
|                                                                                                                                                                                                                                                                                                                                                                                                                                                                                                                                                                                                                                                                          | KINGI ISHEK OK 13130                                                                                                                                                                                                                                                                                                                                                                                                                                                               |
|                                                                                                                                                                                                                                                                                                                                                                                                                                                                                                                                                                                                                                                                          |                                                                                                                                                                                                                                                                                                                                                                                                                                                                                    |
|                                                                                                                                                                                                                                                                                                                                                                                                                                                                                                                                                                                                                                                                          | _                                                                                                                                                                                                                                                                                                                                                                                                                                                                                  |
| Formation(s) (Permit Valid for Listed Formations Only):                                                                                                                                                                                                                                                                                                                                                                                                                                                                                                                                                                                                                  |                                                                                                                                                                                                                                                                                                                                                                                                                                                                                    |
| Name Code Depth                                                                                                                                                                                                                                                                                                                                                                                                                                                                                                                                                                                                                                                          |                                                                                                                                                                                                                                                                                                                                                                                                                                                                                    |
| 1 MISSISSIPPIAN (LESS CHESTER) 359MSNLC 8175                                                                                                                                                                                                                                                                                                                                                                                                                                                                                                                                                                                                                             |                                                                                                                                                                                                                                                                                                                                                                                                                                                                                    |
| Spacing Orders: 645708 Location Exception On                                                                                                                                                                                                                                                                                                                                                                                                                                                                                                                                                                                                                             | ders: No Exceptions Increased Density Orders: No Density Orders                                                                                                                                                                                                                                                                                                                                                                                                                    |
|                                                                                                                                                                                                                                                                                                                                                                                                                                                                                                                                                                                                                                                                          |                                                                                                                                                                                                                                                                                                                                                                                                                                                                                    |
| Pending CD Numbers: 202100060 Working interest ov                                                                                                                                                                                                                                                                                                                                                                                                                                                                                                                                                                                                                        | ners' notified: *** Special Orders: No Special Orders                                                                                                                                                                                                                                                                                                                                                                                                                              |
| 202100061                                                                                                                                                                                                                                                                                                                                                                                                                                                                                                                                                                                                                                                                |                                                                                                                                                                                                                                                                                                                                                                                                                                                                                    |
| 202100070                                                                                                                                                                                                                                                                                                                                                                                                                                                                                                                                                                                                                                                                |                                                                                                                                                                                                                                                                                                                                                                                                                                                                                    |
| 202100058                                                                                                                                                                                                                                                                                                                                                                                                                                                                                                                                                                                                                                                                |                                                                                                                                                                                                                                                                                                                                                                                                                                                                                    |
| 202400050                                                                                                                                                                                                                                                                                                                                                                                                                                                                                                                                                                                                                                                                |                                                                                                                                                                                                                                                                                                                                                                                                                                                                                    |
| 202100059                                                                                                                                                                                                                                                                                                                                                                                                                                                                                                                                                                                                                                                                |                                                                                                                                                                                                                                                                                                                                                                                                                                                                                    |
|                                                                                                                                                                                                                                                                                                                                                                                                                                                                                                                                                                                                                                                                          | Don't to book of Trootable Water Pooring FM: 220                                                                                                                                                                                                                                                                                                                                                                                                                                   |
| Total Depth: 18603 Ground Elevation: 1118 Surface Casing                                                                                                                                                                                                                                                                                                                                                                                                                                                                                                                                                                                                                 |                                                                                                                                                                                                                                                                                                                                                                                                                                                                                    |
|                                                                                                                                                                                                                                                                                                                                                                                                                                                                                                                                                                                                                                                                          | g: 1500 Depth to base of Treatable Water-Bearing FM: 220  Deep surface casing has been approved                                                                                                                                                                                                                                                                                                                                                                                    |
|                                                                                                                                                                                                                                                                                                                                                                                                                                                                                                                                                                                                                                                                          |                                                                                                                                                                                                                                                                                                                                                                                                                                                                                    |
| Total Depth: 18603 Ground Elevation: 1118 Surface Casing                                                                                                                                                                                                                                                                                                                                                                                                                                                                                                                                                                                                                 | Deep surface casing has been approved                                                                                                                                                                                                                                                                                                                                                                                                                                              |
| Total Depth: 18603 Ground Elevation: 1118 Surface Casing  Under Federal Jurisdiction: No                                                                                                                                                                                                                                                                                                                                                                                                                                                                                                                                                                                 | Deep surface casing has been approved  Approved Method for disposal of Drilling Fluids:  D. One time land application (REQUIRES PERMIT) PERMIT NO: 21-37518                                                                                                                                                                                                                                                                                                                        |
| Total Depth: 18603 Ground Elevation: 1118 Surface Casing  Under Federal Jurisdiction: No  Fresh Water Supply Well Drilled: No                                                                                                                                                                                                                                                                                                                                                                                                                                                                                                                                            | Deep surface casing has been approved  Approved Method for disposal of Drilling Fluids:                                                                                                                                                                                                                                                                                                                                                                                            |
| Total Depth: 18603 Ground Elevation: 1118 Surface Casing  Under Federal Jurisdiction: No  Fresh Water Supply Well Drilled: No  Surface Water used to Drill: No                                                                                                                                                                                                                                                                                                                                                                                                                                                                                                           | Deep surface casing has been approved  Approved Method for disposal of Drilling Fluids:  D. One time land application (REQUIRES PERMIT) PERMIT NO: 21-37518  E. Haul to Commercial pit facility Sec. 31 Twn. 12N Rng. 8W Cnty. 17 Order No: 587498                                                                                                                                                                                                                                 |
| Total Depth: 18603 Ground Elevation: 1118 Surface Casing  Under Federal Jurisdiction: No Fresh Water Supply Well Drilled: No Surface Water used to Drill: No                                                                                                                                                                                                                                                                                                                                                                                                                                                                                                             | Deep surface casing has been approved  Approved Method for disposal of Drilling Fluids:  D. One time land application (REQUIRES PERMIT) PERMIT NO: 21-37518  E. Haul to Commercial pit facility Sec. 31 Twn. 12N Rng. 8W Cnty. 17 Order No: 587498  H. (Other) SEE MEMO  Category of Pit: C                                                                                                                                                                                        |
| Total Depth: 18603 Ground Elevation: 1118 Surface Casing  Under Federal Jurisdiction: No Fresh Water Supply Well Drilled: No Surface Water used to Drill: No  PIT 1 INFORMATION Type of Pit System: CLOSED Closed System Means Steel Pits                                                                                                                                                                                                                                                                                                                                                                                                                                | Deep surface casing has been approved  Approved Method for disposal of Drilling Fluids:  D. One time land application (REQUIRES PERMIT) PERMIT NO: 21-37518  E. Haul to Commercial pit facility Sec. 31 Twn. 12N Rng. 8W Cnty. 17 Order No: 587498  H. (Other) SEE MEMO  Category of Pit: C  Liner not required for Category: C                                                                                                                                                    |
| Total Depth: 18603 Ground Elevation: 1118 Surface Casing  Under Federal Jurisdiction: No Fresh Water Supply Well Drilled: No Surface Water used to Drill: No  PIT 1 INFORMATION Type of Pit System: CLOSED Closed System Means Steel Pits Type of Mud System: WATER BASED                                                                                                                                                                                                                                                                                                                                                                                                | Deep surface casing has been approved  Approved Method for disposal of Drilling Fluids:  D. One time land application (REQUIRES PERMIT) PERMIT NO: 21-37518  E. Haul to Commercial pit facility Sec. 31 Twn. 12N Rng. 8W Cnty. 17 Order No: 587498  H. (Other) SEE MEMO  Category of Pit: C Liner not required for Category: C Pit Location is: BED AQUIFER                                                                                                                        |
| Total Depth: 18603 Ground Elevation: 1118 Surface Casing  Under Federal Jurisdiction: No Fresh Water Supply Well Drilled: No Surface Water used to Drill: No  PIT 1 INFORMATION Type of Pit System: CLOSED Closed System Means Steel Pits Type of Mud System: WATER BASED Chlorides Max: 5000 Average: 3000                                                                                                                                                                                                                                                                                                                                                              | Deep surface casing has been approved  Approved Method for disposal of Drilling Fluids:  D. One time land application (REQUIRES PERMIT) PERMIT NO: 21-37518  E. Haul to Commercial pit facility Sec. 31 Twn. 12N Rng. 8W Cnty. 17 Order No: 587498  H. (Other) SEE MEMO  Category of Pit: C  Liner not required for Category: C                                                                                                                                                    |
| Total Depth: 18603 Ground Elevation: 1118 Surface Casing  Under Federal Jurisdiction: No Fresh Water Supply Well Drilled: No Surface Water used to Drill: No  PIT 1 INFORMATION Type of Pit System: CLOSED Closed System Means Steel Pits Type of Mud System: WATER BASED Chlorides Max: 5000 Average: 3000 Is depth to top of ground water greater than 10ft below base of pit? Y                                                                                                                                                                                                                                                                                       | Deep surface casing has been approved  Approved Method for disposal of Drilling Fluids:  D. One time land application (REQUIRES PERMIT) PERMIT NO: 21-37518  E. Haul to Commercial pit facility Sec. 31 Twn. 12N Rng. 8W Cnty. 17 Order No: 587498  H. (Other) SEE MEMO  Category of Pit: C Liner not required for Category: C Pit Location is: BED AQUIFER                                                                                                                        |
| Total Depth: 18603 Ground Elevation: 1118 Surface Casing  Under Federal Jurisdiction: No Fresh Water Supply Well Drilled: No Surface Water used to Drill: No  PIT 1 INFORMATION Type of Pit System: CLOSED Closed System Means Steel Pits Type of Mud System: WATER BASED Chlorides Max: 5000 Average: 3000 Is depth to top of ground water greater than 10ft below base of pit? Y Within 1 mile of municipal water well? N                                                                                                                                                                                                                                              | Deep surface casing has been approved  Approved Method for disposal of Drilling Fluids:  D. One time land application (REQUIRES PERMIT) PERMIT NO: 21-37518  E. Haul to Commercial pit facility Sec. 31 Twn. 12N Rng. 8W Cnty. 17 Order No: 587498  H. (Other) SEE MEMO  Category of Pit: C Liner not required for Category: C Pit Location is: BED AQUIFER                                                                                                                        |
| Under Federal Jurisdiction: No Fresh Water Supply Well Drilled: No Surface Water used to Drill: No  PIT 1 INFORMATION Type of Pit System: CLOSED Closed System Means Steel Pits Type of Mud System: WATER BASED Chlorides Max: 5000 Average: 3000 Is depth to top of ground water greater than 10ft below base of pit? Y Within 1 mile of municipal water well? N Wellhead Protection Area? N                                                                                                                                                                                                                                                                            | Deep surface casing has been approved  Approved Method for disposal of Drilling Fluids:  D. One time land application (REQUIRES PERMIT) PERMIT NO: 21-37518  E. Haul to Commercial pit facility Sec. 31 Twn. 12N Rng. 8W Cnty. 17 Order No: 587498  H. (Other) SEE MEMO  Category of Pit: C Liner not required for Category: C Pit Location is: BED AQUIFER                                                                                                                        |
| Total Depth: 18603 Ground Elevation: 1118 Surface Casing  Under Federal Jurisdiction: No Fresh Water Supply Well Drilled: No Surface Water used to Drill: No  PIT 1 INFORMATION Type of Pit System: CLOSED Closed System Means Steel Pits Type of Mud System: WATER BASED Chlorides Max: 5000 Average: 3000 Is depth to top of ground water greater than 10ft below base of pit? Y Within 1 mile of municipal water well? N                                                                                                                                                                                                                                              | Deep surface casing has been approved  Approved Method for disposal of Drilling Fluids:  D. One time land application (REQUIRES PERMIT) PERMIT NO: 21-37518  E. Haul to Commercial pit facility Sec. 31 Twn. 12N Rng. 8W Cnty. 17 Order No: 587498  H. (Other) SEE MEMO  Category of Pit: C Liner not required for Category: C Pit Location is: BED AQUIFER                                                                                                                        |
| Under Federal Jurisdiction: No Fresh Water Supply Well Drilled: No Surface Water used to Drill: No  PIT 1 INFORMATION Type of Pit System: CLOSED Closed System Means Steel Pits Type of Mud System: WATER BASED Chlorides Max: 5000 Average: 3000 Is depth to top of ground water greater than 10ft below base of pit? Y Within 1 mile of municipal water well? N Wellhead Protection Area? N                                                                                                                                                                                                                                                                            | Deep surface casing has been approved  Approved Method for disposal of Drilling Fluids:  D. One time land application (REQUIRES PERMIT) PERMIT NO: 21-37518  E. Haul to Commercial pit facility Sec. 31 Twn. 12N Rng. 8W Cnty. 17 Order No: 587498  H. (Other) SEE MEMO  Category of Pit: C Liner not required for Category: C Pit Location is: BED AQUIFER                                                                                                                        |
| Under Federal Jurisdiction: No Fresh Water Supply Well Drilled: No Surface Water used to Drill: No  PIT 1 INFORMATION Type of Pit System: CLOSED Closed System Means Steel Pits Type of Mud System: WATER BASED Chlorides Max: 5000 Average: 3000 Is depth to top of ground water greater than 10ft below base of pit? Y Within 1 mile of municipal water well? N Wellhead Protection Area? N Pit js located in a Hydrologically Sensitive Area.                                                                                                                                                                                                                         | Deep surface casing has been approved  Approved Method for disposal of Drilling Fluids:  D. One time land application (REQUIRES PERMIT) PERMIT NO: 21-37518  E. Haul to Commercial pit facility Sec. 31 Twn. 12N Rng. 8W Cnty. 17 Order No: 587498  H. (Other) SEE MEMO  Category of Pit: C Liner not required for Category: C Pit Location is: BED AQUIFER Pit Location Formation: CEDAR HILL                                                                                     |
| Under Federal Jurisdiction: No Fresh Water Supply Well Drilled: No Surface Water used to Drill: No  PIT 1 INFORMATION Type of Pit System: CLOSED Closed System Means Steel Pits Type of Mud System: WATER BASED Chlorides Max: 5000 Average: 3000 Is depth to top of ground water greater than 10ft below base of pit? Y Within 1 mile of municipal water well? N Wellhead Protection Area? N Pit js located in a Hydrologically Sensitive Area.                                                                                                                                                                                                                         | Deep surface casing has been approved  Approved Method for disposal of Drilling Fluids:  D. One time land application (REQUIRES PERMIT) PERMIT NO: 21-37518  E. Haul to Commercial pit facility Sec. 31 Twn. 12N Rng. 8W Cnty. 17 Order No: 587498  H. (Other) SEE MEMO  Category of Pit: C Liner not required for Category: C Pit Location is: BED AQUIFER Pit Location Formation: CEDAR HILL  Category of Pit: C                                                                 |
| Under Federal Jurisdiction: No Fresh Water Supply Well Drilled: No Surface Water used to Drill: No  PIT 1 INFORMATION Type of Pit System: CLOSED Closed System Means Steel Pits Type of Mud System: WATER BASED Chlorides Max: 5000 Average: 3000 Is depth to top of ground water greater than 10ft below base of pit? Y Within 1 mile of municipal water well? N Wellhead Protection Area? N Pit is located in a Hydrologically Sensitive Area.  PIT 2 INFORMATION Type of Pit System: CLOSED Closed System Means Steel Pits Type of Mud System: OIL BASED Chlorides Max: 300000 Average: 200000                                                                        | Deep surface casing has been approved  Approved Method for disposal of Drilling Fluids:  D. One time land application (REQUIRES PERMIT) PERMIT NO: 21-37518  E. Haul to Commercial pit facility Sec. 31 Twn. 12N Rng. 8W Cnty. 17 Order No: 587498  H. (Other) SEE MEMO  Category of Pit: C Liner not required for Category: C Pit Location is: BED AQUIFER Pit Location Formation: CEDAR HILL  Category of Pit: C Liner not required for Category: C                              |
| Under Federal Jurisdiction: No Fresh Water Supply Well Drilled: No Surface Water used to Drill: No  PIT 1 INFORMATION Type of Pit System: CLOSED Closed System Means Steel Pits Type of Mud System: WATER BASED Chlorides Max: 5000 Average: 3000 Is depth to top of ground water greater than 10ft below base of pit? Y Within 1 mile of municipal water well? N Wellhead Protection Area? N Pit js located in a Hydrologically Sensitive Area.  PIT 2 INFORMATION Type of Pit System: CLOSED Closed System Means Steel Pits Type of Mud System: OIL BASED                                                                                                              | Deep surface casing has been approved  Approved Method for disposal of Drilling Fluids:  D. One time land application (REQUIRES PERMIT) PERMIT NO: 21-37518  E. Haul to Commercial pit facility Sec. 31 Twn. 12N Rng. 8W Cnty. 17 Order No: 587498  H. (Other) SEE MEMO  Category of Pit: C Liner not required for Category: C Pit Location is: BED AQUIFER Pit Location Formation: CEDAR HILL  Category of Pit: C Liner not required for Category: C Pit Location is: BED AQUIFER |
| Under Federal Jurisdiction: No Fresh Water Supply Well Drilled: No Surface Water used to Drill: No  PIT 1 INFORMATION Type of Pit System: CLOSED Closed System Means Steel Pits Type of Mud System: WATER BASED Chlorides Max: 5000 Average: 3000 Is depth to top of ground water greater than 10ft below base of pit? Y Within 1 mile of municipal water well? N Wellhead Protection Area? N Pit is located in a Hydrologically Sensitive Area.  PIT 2 INFORMATION Type of Pit System: CLOSED Closed System Means Steel Pits Type of Mud System: OIL BASED Chlorides Max: 300000 Average: 200000                                                                        | Deep surface casing has been approved  Approved Method for disposal of Drilling Fluids:  D. One time land application (REQUIRES PERMIT) PERMIT NO: 21-37518  E. Haul to Commercial pit facility Sec. 31 Twn. 12N Rng. 8W Cnty. 17 Order No: 587498  H. (Other) SEE MEMO  Category of Pit: C Liner not required for Category: C Pit Location is: BED AQUIFER Pit Location Formation: CEDAR HILL  Category of Pit: C Liner not required for Category: C Pit Location is: BED AQUIFER |
| Under Federal Jurisdiction: No Fresh Water Supply Well Drilled: No Surface Water used to Drill: No  PIT 1 INFORMATION Type of Pit System: CLOSED Closed System Means Steel Pits Type of Mud System: WATER BASED Chlorides Max: 5000 Average: 3000 Is depth to top of ground water greater than 10ft below base of pit? Y Within 1 mile of municipal water well? N Wellhead Protection Area? N Pit js located in a Hydrologically Sensitive Area.  PIT 2 INFORMATION Type of Pit System: CLOSED Closed System Means Steel Pits Type of Mud System: OIL BASED Chlorides Max: 300000 Average: 200000 Is depth to top of ground water greater than 10ft below base of pit? Y | Deep surface casing has been approved  Approved Method for disposal of Drilling Fluids:  D. One time land application (REQUIRES PERMIT) PERMIT NO: 21-37518  E. Haul to Commercial pit facility Sec. 31 Twn. 12N Rng. 8W Cnty. 17 Order No: 587498  H. (Other) SEE MEMO  Category of Pit: C Liner not required for Category: C Pit Location is: BED AQUIFER Pit Location Formation: CEDAR HILL  Category of Pit: C Liner not required for Category: C Pit Location is: BED AQUIFER |

**MULTI UNIT HOLE 1** 

Section: 16 Township: 17N Range: 8W Meridian: IM Total Length: 10226

County: KINGFISHER Measured Total Depth: 18603 True Vertical Depth: 8500 Spot Location of End Point: NW NE  $\mathsf{N}\mathsf{W}$ NE

> 1/4 Section Line: 85 Feet From: NORTH End Point Location from

Lease, Unit, or Property Line: 85 1/4 Section Line: 1750 Feet From: EAST