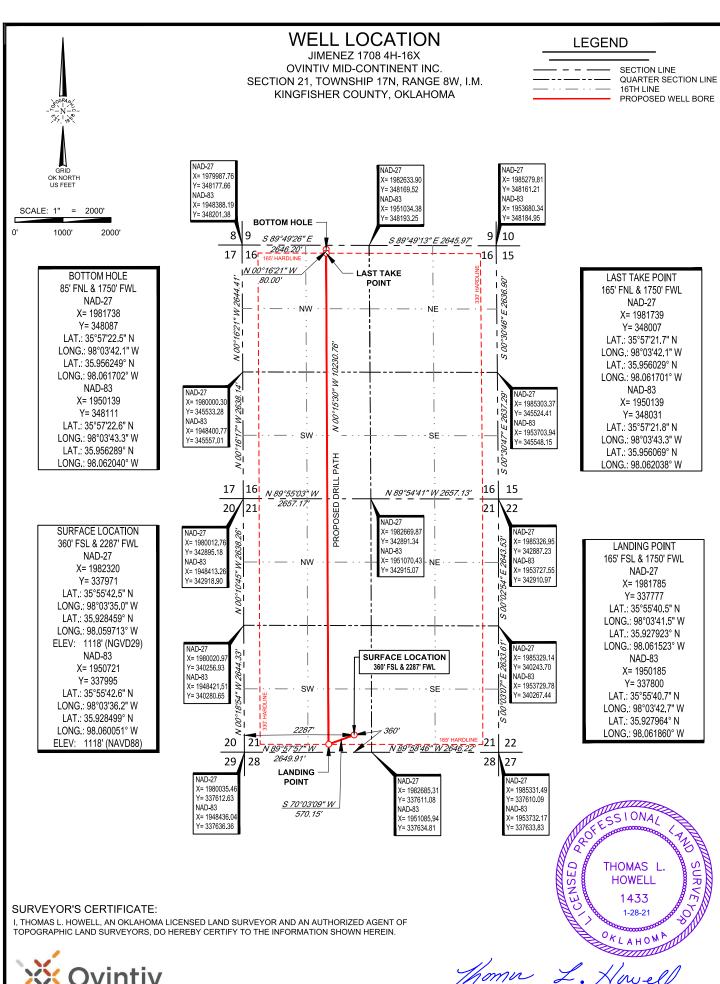

## **PERMIT TO DRILL**

| WELL LOCATION: Section: 21 Township: 17N Range: 8W County:                                                                                                                                                                                                                                                                                                                                                                                                                                        | KINGFISHER                                                                                                                                          |
|---------------------------------------------------------------------------------------------------------------------------------------------------------------------------------------------------------------------------------------------------------------------------------------------------------------------------------------------------------------------------------------------------------------------------------------------------------------------------------------------------|-----------------------------------------------------------------------------------------------------------------------------------------------------|
| SPOT LOCATION: NW SE SE SW FEET FROM QUARTER: FROM SOUTH                                                                                                                                                                                                                                                                                                                                                                                                                                          | FROM WEST                                                                                                                                           |
| SECTION LINES: 360                                                                                                                                                                                                                                                                                                                                                                                                                                                                                | 2287                                                                                                                                                |
| Lease Name: JIMENEZ Well No: 1708 4F                                                                                                                                                                                                                                                                                                                                                                                                                                                              | 4-16X Well will be 360 feet from nearest unit or lease boundary.                                                                                    |
| Operator Name: OVINTIV MID-CONTINENT INC. Telephone: 2812108                                                                                                                                                                                                                                                                                                                                                                                                                                      | 5100; 9188781290; OTC/OCC Number: 20944 0                                                                                                           |
| OVINTIV MID-CONTINENT INC.                                                                                                                                                                                                                                                                                                                                                                                                                                                                        | BLT RENTAL LLC                                                                                                                                      |
| 4 WATERWAY AVE STE 100                                                                                                                                                                                                                                                                                                                                                                                                                                                                            | P.O. BOX 237                                                                                                                                        |
| THE WOODLANDS, TX 77380-2764                                                                                                                                                                                                                                                                                                                                                                                                                                                                      |                                                                                                                                                     |
| THE WOODEANDS, TA 17300-2704                                                                                                                                                                                                                                                                                                                                                                                                                                                                      | KINGFISHER OK 73750                                                                                                                                 |
|                                                                                                                                                                                                                                                                                                                                                                                                                                                                                                   |                                                                                                                                                     |
| Formation(s) (Permit Valid for Listed Formations Only):                                                                                                                                                                                                                                                                                                                                                                                                                                           |                                                                                                                                                     |
| Name Code Depth                                                                                                                                                                                                                                                                                                                                                                                                                                                                                   |                                                                                                                                                     |
| 1 MISSISSIPPIAN (LESS CHESTER) 359MSNLC 8197                                                                                                                                                                                                                                                                                                                                                                                                                                                      |                                                                                                                                                     |
| Spacing Orders: 645708 Location Exception Order                                                                                                                                                                                                                                                                                                                                                                                                                                                   | Prs: No Exceptions Increased Density Orders: No Density Orders                                                                                      |
| Panding CD Numbers 2024 2020                                                                                                                                                                                                                                                                                                                                                                                                                                                                      | special Orders: No Special Orders                                                                                                                   |
| Pending CD Numbers: 202100066 Working interest own 202100067                                                                                                                                                                                                                                                                                                                                                                                                                                      | ers notined:                                                                                                                                        |
|                                                                                                                                                                                                                                                                                                                                                                                                                                                                                                   |                                                                                                                                                     |
| 202100070                                                                                                                                                                                                                                                                                                                                                                                                                                                                                         |                                                                                                                                                     |
| 202100058                                                                                                                                                                                                                                                                                                                                                                                                                                                                                         |                                                                                                                                                     |
| 202100059                                                                                                                                                                                                                                                                                                                                                                                                                                                                                         |                                                                                                                                                     |
| Total Depth: 18624 Ground Elevation: 1118 Surface Casing                                                                                                                                                                                                                                                                                                                                                                                                                                          | : 1500 Depth to base of Treatable Water-Bearing FM: 220                                                                                             |
|                                                                                                                                                                                                                                                                                                                                                                                                                                                                                                   | Deep surface casing has been approved                                                                                                               |
|                                                                                                                                                                                                                                                                                                                                                                                                                                                                                                   | Doop ouritage adding has been approved                                                                                                              |
| Under Federal Jurisdiction: No                                                                                                                                                                                                                                                                                                                                                                                                                                                                    | Approved Method for disposal of Drilling Fluids:                                                                                                    |
| Fresh Water Supply Well Drilled: No                                                                                                                                                                                                                                                                                                                                                                                                                                                               | D. One time land application (REQUIRES PERMIT) PERMIT NO: 21-37518                                                                                  |
| Surface Water used to Drill: No                                                                                                                                                                                                                                                                                                                                                                                                                                                                   | E. Haul to Commercial pit facility Sec. 31 Twn. 12N Rng. 8W Cnty. 17 Order No: 587498                                                               |
|                                                                                                                                                                                                                                                                                                                                                                                                                                                                                                   | H. (Other) SEE MEMO                                                                                                                                 |
|                                                                                                                                                                                                                                                                                                                                                                                                                                                                                                   |                                                                                                                                                     |
| PIT 1 INFORMATION  Type of Pit System: CLOSED Closed System Means Steel Pits                                                                                                                                                                                                                                                                                                                                                                                                                      | Category of Pit: C                                                                                                                                  |
|                                                                                                                                                                                                                                                                                                                                                                                                                                                                                                   |                                                                                                                                                     |
|                                                                                                                                                                                                                                                                                                                                                                                                                                                                                                   | Liner not required for Category: C                                                                                                                  |
| Type of Mud System: WATER BASED                                                                                                                                                                                                                                                                                                                                                                                                                                                                   | Pit Location is: BED AQUIFER                                                                                                                        |
| Type of Mud System: WATER BASED Chlorides Max: 5000 Average: 3000                                                                                                                                                                                                                                                                                                                                                                                                                                 |                                                                                                                                                     |
| Type of Mud System: WATER BASED  Chlorides Max: 5000 Average: 3000  Is depth to top of ground water greater than 10ft below base of pit? Y                                                                                                                                                                                                                                                                                                                                                        | Pit Location is: BED AQUIFER                                                                                                                        |
| Type of Mud System: WATER BASED  Chlorides Max: 5000 Average: 3000  Is depth to top of ground water greater than 10ft below base of pit? Y  Within 1 mile of municipal water well? N                                                                                                                                                                                                                                                                                                              | Pit Location is: BED AQUIFER                                                                                                                        |
| Type of Mud System: WATER BASED  Chlorides Max: 5000 Average: 3000  Is depth to top of ground water greater than 10ft below base of pit? Y  Within 1 mile of municipal water well? N  Wellhead Protection Area? N                                                                                                                                                                                                                                                                                 | Pit Location is: BED AQUIFER                                                                                                                        |
| Type of Mud System: WATER BASED  Chlorides Max: 5000 Average: 3000  Is depth to top of ground water greater than 10ft below base of pit? Y  Within 1 mile of municipal water well? N                                                                                                                                                                                                                                                                                                              | Pit Location is: BED AQUIFER                                                                                                                        |
| Type of Mud System: WATER BASED  Chlorides Max: 5000 Average: 3000  Is depth to top of ground water greater than 10ft below base of pit? Y  Within 1 mile of municipal water well? N  Wellhead Protection Area? N                                                                                                                                                                                                                                                                                 | Pit Location is: BED AQUIFER                                                                                                                        |
| Type of Mud System: WATER BASED  Chlorides Max: 5000 Average: 3000  Is depth to top of ground water greater than 10ft below base of pit? Y  Within 1 mile of municipal water well? N  Wellhead Protection Area? N  Pit <u>is</u> located in a Hydrologically Sensitive Area.                                                                                                                                                                                                                      | Pit Location is: BED AQUIFER Pit Location Formation: CEDAR HILL                                                                                     |
| Type of Mud System: WATER BASED  Chlorides Max: 5000 Average: 3000  Is depth to top of ground water greater than 10ft below base of pit? Y  Within 1 mile of municipal water well? N  Wellhead Protection Area? N  Pit <u>is</u> located in a Hydrologically Sensitive Area.  PIT 2 INFORMATION                                                                                                                                                                                                   | Pit Location is: BED AQUIFER Pit Location Formation: CEDAR HILL  Category of Pit: C                                                                 |
| Type of Mud System: WATER BASED  Chlorides Max: 5000 Average: 3000  Is depth to top of ground water greater than 10ft below base of pit? Y  Within 1 mile of municipal water well? N  Wellhead Protection Area? N  Pit is located in a Hydrologically Sensitive Area.  PIT 2 INFORMATION  Type of Pit System: CLOSED Closed System Means Steel Pits                                                                                                                                               | Pit Location is: BED AQUIFER Pit Location Formation: CEDAR HILL  Category of Pit: C Liner not required for Category: C                              |
| Type of Mud System: WATER BASED  Chlorides Max: 5000 Average: 3000  Is depth to top of ground water greater than 10ft below base of pit? Y  Within 1 mile of municipal water well? N  Wellhead Protection Area? N  Pit is located in a Hydrologically Sensitive Area.  PIT 2 INFORMATION  Type of Pit System: CLOSED Closed System Means Steel Pits  Type of Mud System: OIL BASED                                                                                                                | Pit Location is: BED AQUIFER Pit Location Formation: CEDAR HILL  Category of Pit: C Liner not required for Category: C Pit Location is: BED AQUIFER |
| Type of Mud System: WATER BASED  Chlorides Max: 5000 Average: 3000  Is depth to top of ground water greater than 10ft below base of pit? Y  Within 1 mile of municipal water well? N  Wellhead Protection Area? N  Pit <u>is</u> located in a Hydrologically Sensitive Area.  PIT 2 INFORMATION  Type of Pit System: CLOSED Closed System Means Steel Pits  Type of Mud System: OIL BASED  Chlorides Max: 300000 Average: 200000                                                                  | Pit Location is: BED AQUIFER Pit Location Formation: CEDAR HILL  Category of Pit: C Liner not required for Category: C Pit Location is: BED AQUIFER |
| Type of Mud System: WATER BASED  Chlorides Max: 5000 Average: 3000  Is depth to top of ground water greater than 10ft below base of pit? Y  Within 1 mile of municipal water well? N  Wellhead Protection Area? N  Pit is located in a Hydrologically Sensitive Area.  PIT 2 INFORMATION  Type of Pit System: CLOSED Closed System Means Steel Pits  Type of Mud System: OIL BASED  Chlorides Max: 300000 Average: 200000  Is depth to top of ground water greater than 10ft below base of pit? Y | Pit Location is: BED AQUIFER Pit Location Formation: CEDAR HILL  Category of Pit: C Liner not required for Category: C Pit Location is: BED AQUIFER |

MULTI UNIT HOLE 1

Section: 16 Township: 17N Range: 8W Meridian: IM Total Length: 10231

> County: KINGFISHER Measured Total Depth: 18624

True Vertical Depth: 8300 Spot Location of End Point: NE  $\mathsf{N}\mathsf{W}$ NE NW

> 1/4 Section Line: 85 Feet From: NORTH End Point Location from Lease, Unit, or Property Line: 85 Feet From: WEST 1/4 Section Line: 1750

| N  | $\cap$ T | ES: |
|----|----------|-----|
| 14 | υı       | ES. |