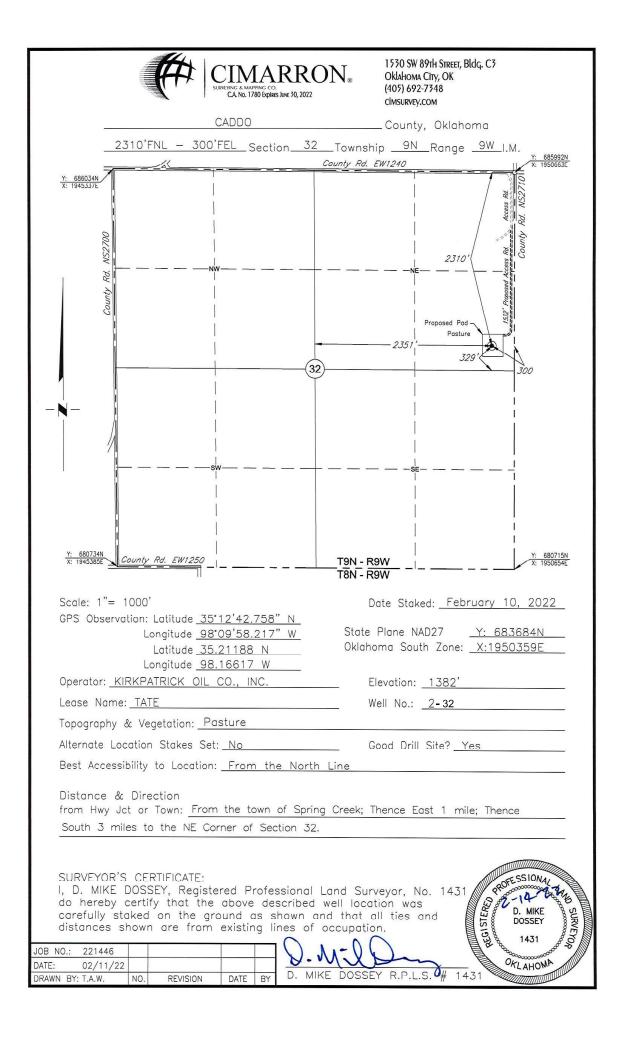

| API NUMBER: 01                      | 5 23327                       |                         | IL & GAS CONSE           | RATION COMMISSION<br>RVATION DIVISION<br>X 52000                   | Appr                    | oval Date: 05/      | 06/2022            |
|-------------------------------------|-------------------------------|-------------------------|--------------------------|--------------------------------------------------------------------|-------------------------|---------------------|--------------------|
|                                     |                               |                         | OKLAHOMA CIT             | Y, OK 73152-2000                                                   | Expir                   | ration Date: 11/    | 06/2023            |
| Straight Hole                       | Oil & Gas                     |                         | (Rule 16                 | 5:10-3-1)                                                          |                         |                     |                    |
|                                     |                               |                         | PERMIT                   | TO DRILL                                                           |                         |                     |                    |
| WELL LOCATION:                      | Section: 32 Town              | nship: 9N Rang          | ge: 9W County: C         | ADDO                                                               |                         |                     |                    |
| SPOT LOCATION: E                    | 2 SE SE 1                     | NE FEET FROM QUART      | ER: FROM NORTH           | FROM EAST                                                          |                         |                     |                    |
|                                     |                               | SECTION LIN             | ES: 2310                 | 300                                                                |                         |                     |                    |
| Lease Name: TA                      | ATE                           |                         | Well No: 2-32            |                                                                    | /ell will be 300 feet   | t from nearest unit | or lease boundary. |
|                                     |                               |                         | Wen NO. 2-52             |                                                                    | en win be 500 lee       |                     |                    |
| Operator Name: KI                   | RKPATRICK OIL COMPAN          |                         | Telephone: 405840288     | 2                                                                  |                         | OTC/OCC Num         | ber: 19792 0       |
| KIRKPATRICK                         | DIL COMPANY INC               |                         |                          | ELWYN JOHN TATE                                                    |                         |                     |                    |
|                                     |                               |                         |                          | PO BOX 35                                                          |                         |                     |                    |
|                                     | 1001 W WILSHIRE BLVD STE 202  |                         |                          |                                                                    |                         |                     |                    |
| OKLAHOMA CIT                        | ΓY, C                         | 0K 73116-7017           |                          | GRACEMONT                                                          | C                       | OK 73042            |                    |
|                                     |                               |                         |                          |                                                                    |                         |                     |                    |
|                                     |                               |                         |                          |                                                                    |                         |                     |                    |
| Formation(s) (F                     | Permit Valid for Listed       | Formations Only):       |                          |                                                                    |                         |                     |                    |
| Name                                |                               | Code                    | Depth                    |                                                                    |                         |                     |                    |
| 1 MARCHAND                          |                               | 405MRCD                 | 10000                    |                                                                    |                         |                     |                    |
|                                     | 2809                          |                         | cation Exception Orders: | No Executions                                                      | Increase                | ed Density Orders:  | No Density         |
|                                     |                               |                         | cation Exception Orders. | No Exceptions                                                      |                         |                     | NO Density         |
| Pending CD Numbers:                 | 202200787                     | _                       | Working interest owners  | ' notified: ***                                                    |                         | Special Orders:     | No Special         |
|                                     | 202200786                     |                         |                          |                                                                    |                         |                     |                    |
| Total Depth: 1100                   | 0 Ground Elevati              | ion: 1382               | Surface Casing: 2        | 200                                                                | Depth to base of Tre    | atable Water-Bearir | na FM: 150         |
|                                     |                               |                         | ourrace oasing.          |                                                                    |                         |                     |                    |
| Under Fed                           | leral Jurisdiction: No        |                         |                          | Approved Method for dispo                                          | sal of Drilling Fluids: |                     |                    |
| Fresh Water Supply Well Drilled: No |                               |                         |                          | D. One time land application (REQUIRES PERMIT) PERMIT NO: 22-38269 |                         |                     |                    |
| Surface wa                          | ater used to Drill: Yes       |                         |                          | H. (Other)                                                         | CLOSED SY<br>REQUEST    | STEM=STEEL PITS     | PER OPERATOR       |
| PIT 1 INFORMA                       | TION                          |                         |                          | Category of Pi                                                     | t: C                    |                     |                    |
|                                     | System: CLOSED Closed         | System Means Steel Pits | 3                        | Liner not required for Cate                                        |                         |                     |                    |
| Type of Mud System: WATER BASED     |                               |                         |                          | Pit Location is: BED AQUIFER                                       |                         |                     |                    |
| Chlorides Max: 5000                 | Average: 3000                 |                         |                          | Pit Location Formation                                             | RUSH SPRINGS            |                     |                    |
| Is depth to top                     | of ground water greater than  | 10ft below base of pit? | Y                        |                                                                    |                         |                     |                    |
| Within 1 mile                       | of municipal water well? N    |                         |                          |                                                                    |                         |                     |                    |
| We                                  | ellhead Protection Area? N    |                         |                          |                                                                    |                         |                     |                    |
| Pit <u>is</u> locate                | ed in a Hydrologically Sensit | ive Area.               |                          |                                                                    |                         |                     |                    |