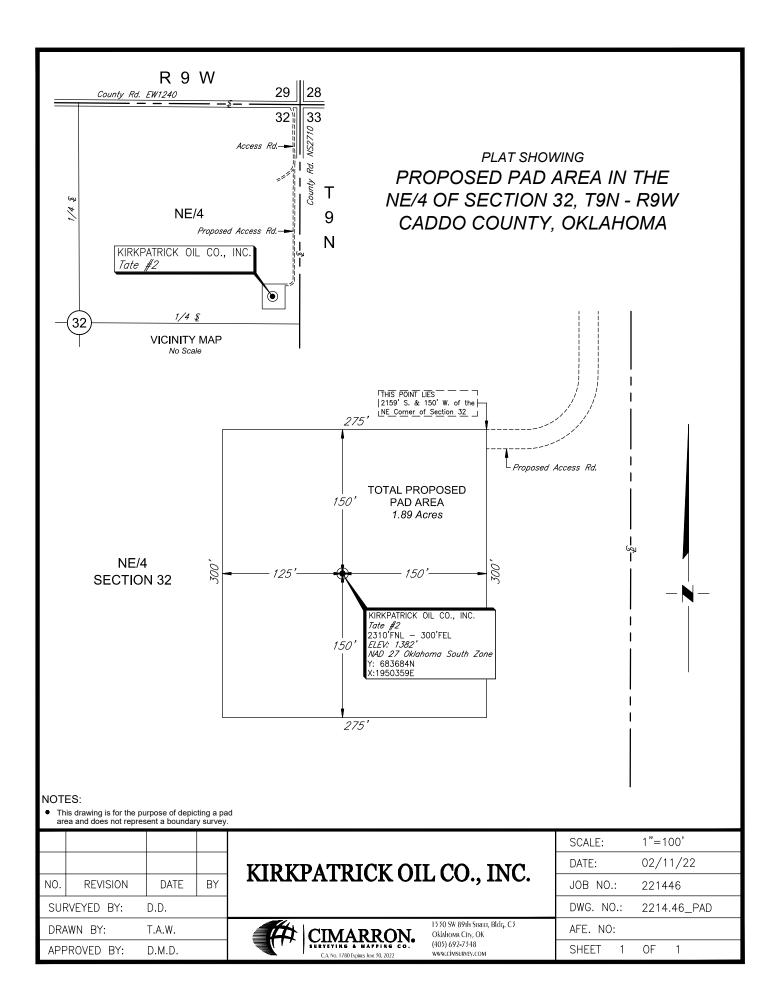

| API NUMBER: 01                      | 5 23327                       |                         | IL & GAS CONSE           | RATION COMMISSION<br>RVATION DIVISION<br>X 52000                   | Appr                    | oval Date: 05/      | 06/2022            |
|-------------------------------------|-------------------------------|-------------------------|--------------------------|--------------------------------------------------------------------|-------------------------|---------------------|--------------------|
|                                     |                               |                         | OKLAHOMA CIT             | Y, OK 73152-2000                                                   | Expir                   | ration Date: 11/    | 06/2023            |
| Straight Hole                       | Oil & Gas                     |                         | (Rule 16                 | 5:10-3-1)                                                          |                         |                     |                    |
|                                     |                               |                         | PERMIT                   | TO DRILL                                                           |                         |                     |                    |
| WELL LOCATION:                      | Section: 32 Town              | nship: 9N Rang          | ge: 9W County: C         | ADDO                                                               |                         |                     |                    |
| SPOT LOCATION: E                    | 2 SE SE 1                     | NE FEET FROM QUART      | ER: FROM NORTH           | FROM EAST                                                          |                         |                     |                    |
|                                     |                               | SECTION LIN             | ES: 2310                 | 300                                                                |                         |                     |                    |
| Lease Name: TA                      | ATE                           |                         | Well No: 2-32            |                                                                    | /ell will be 300 feet   | t from nearest unit | or lease boundary. |
|                                     |                               |                         | Wen NO. 2-52             |                                                                    | en win be 500 lee       |                     |                    |
| Operator Name: KI                   | RKPATRICK OIL COMPAN          |                         | Telephone: 405840288     | 2                                                                  |                         | OTC/OCC Num         | ber: 19792 0       |
| KIRKPATRICK                         | DIL COMPANY INC               |                         |                          | ELWYN JOHN TATE                                                    |                         |                     |                    |
|                                     |                               |                         |                          | PO BOX 35                                                          |                         |                     |                    |
|                                     | 1001 W WILSHIRE BLVD STE 202  |                         |                          |                                                                    |                         |                     |                    |
| OKLAHOMA CIT                        | ΓY, C                         | 0K 73116-7017           |                          | GRACEMONT                                                          | C                       | OK 73042            |                    |
|                                     |                               |                         |                          |                                                                    |                         |                     |                    |
|                                     |                               |                         |                          |                                                                    |                         |                     |                    |
| Formation(s) (F                     | Permit Valid for Listed       | Formations Only):       |                          |                                                                    |                         |                     |                    |
| Name                                |                               | Code                    | Depth                    |                                                                    |                         |                     |                    |
| 1 MARCHAND                          |                               | 405MRCD                 | 10000                    |                                                                    |                         |                     |                    |
|                                     | 2809                          |                         | cation Exception Orders: | No Executions                                                      | Increase                | ed Density Orders:  | No Density         |
|                                     |                               |                         | cation Exception Orders. | No Exceptions                                                      |                         |                     | NO Density         |
| Pending CD Numbers:                 | 202200787                     | _                       | Working interest owners  | ' notified: ***                                                    |                         | Special Orders:     | No Special         |
|                                     | 202200786                     |                         |                          |                                                                    |                         |                     |                    |
| Total Depth: 1100                   | 0 Ground Elevati              | ion: 1382               | Surface Casing: 2        | 200                                                                | Depth to base of Tre    | atable Water-Bearir | na FM: 150         |
|                                     |                               |                         | ourrace oasing.          |                                                                    |                         |                     |                    |
| Under Fed                           | leral Jurisdiction: No        |                         |                          | Approved Method for dispo                                          | sal of Drilling Fluids: |                     |                    |
| Fresh Water Supply Well Drilled: No |                               |                         |                          | D. One time land application (REQUIRES PERMIT) PERMIT NO: 22-38269 |                         |                     |                    |
| Surface wa                          | ater used to Drill: Yes       |                         |                          | H. (Other)                                                         | CLOSED SY<br>REQUEST    | STEM=STEEL PITS     | PER OPERATOR       |
| PIT 1 INFORMA                       | TION                          |                         |                          | Category of Pi                                                     | t: C                    |                     |                    |
|                                     | System: CLOSED Closed         | System Means Steel Pits | 3                        | Liner not required for Cate                                        |                         |                     |                    |
| Type of Mud System: WATER BASED     |                               |                         |                          | Pit Location is: BED AQUIFER                                       |                         |                     |                    |
| Chlorides Max: 5000                 | Average: 3000                 |                         |                          | Pit Location Formation                                             | RUSH SPRINGS            |                     |                    |
| Is depth to top                     | of ground water greater than  | 10ft below base of pit? | Y                        |                                                                    |                         |                     |                    |
| Within 1 mile                       | of municipal water well? N    |                         |                          |                                                                    |                         |                     |                    |
| We                                  | ellhead Protection Area? N    |                         |                          |                                                                    |                         |                     |                    |
| Pit <u>is</u> locate                | ed in a Hydrologically Sensit | ive Area.               |                          |                                                                    |                         |                     |                    |