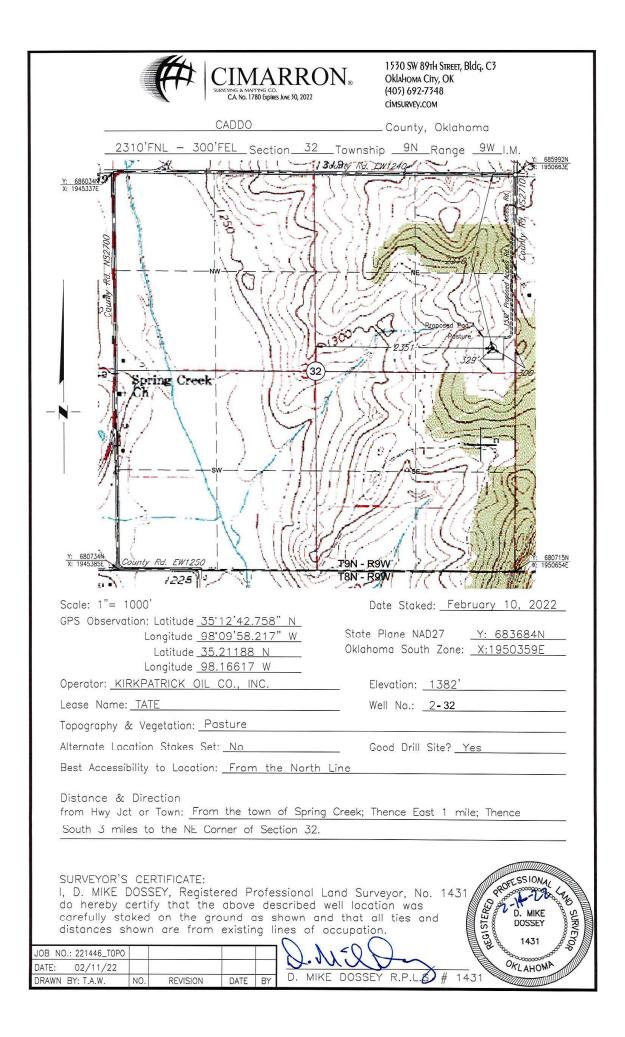

| CIMARRON®<br>SLEVIVING & MAIPING CO.<br>CA NO. 1780 Epikes Jake 30, 2022                                                                                                                                                                                                                                                                                                                                                                                                                                                                                                                                                                                                                                                                                                                                                                                                                                                                                                                                                                                                                                                                                                                                                                                                                                                                                                                                                                                                                                                                                                                                                                                                                                                                                                                                                                                                                                                                                                                                                                                                                                                                                                                                                                                                                                                                                                                                                           | Oklahoma City, OK<br>(405) 692-7348 |  |  |  |
|------------------------------------------------------------------------------------------------------------------------------------------------------------------------------------------------------------------------------------------------------------------------------------------------------------------------------------------------------------------------------------------------------------------------------------------------------------------------------------------------------------------------------------------------------------------------------------------------------------------------------------------------------------------------------------------------------------------------------------------------------------------------------------------------------------------------------------------------------------------------------------------------------------------------------------------------------------------------------------------------------------------------------------------------------------------------------------------------------------------------------------------------------------------------------------------------------------------------------------------------------------------------------------------------------------------------------------------------------------------------------------------------------------------------------------------------------------------------------------------------------------------------------------------------------------------------------------------------------------------------------------------------------------------------------------------------------------------------------------------------------------------------------------------------------------------------------------------------------------------------------------------------------------------------------------------------------------------------------------------------------------------------------------------------------------------------------------------------------------------------------------------------------------------------------------------------------------------------------------------------------------------------------------------------------------------------------------------------------------------------------------------------------------------------------------|-------------------------------------|--|--|--|
| CADDOCounty, Oklahoma                                                                                                                                                                                                                                                                                                                                                                                                                                                                                                                                                                                                                                                                                                                                                                                                                                                                                                                                                                                                                                                                                                                                                                                                                                                                                                                                                                                                                                                                                                                                                                                                                                                                                                                                                                                                                                                                                                                                                                                                                                                                                                                                                                                                                                                                                                                                                                                                              |                                     |  |  |  |
|                                                                                                                                                                                                                                                                                                                                                                                                                                                                                                                                                                                                                                                                                                                                                                                                                                                                                                                                                                                                                                                                                                                                                                                                                                                                                                                                                                                                                                                                                                                                                                                                                                                                                                                                                                                                                                                                                                                                                                                                                                                                                                                                                                                                                                                                                                                                                                                                                                    |                                     |  |  |  |
| Y. 68595<br>X. 195066                                                                                                                                                                                                                                                                                                                                                                                                                                                                                                                                                                                                                                                                                                                                                                                                                                                                                                                                                                                                                                                                                                                                                                                                                                                                                                                                                                                                                                                                                                                                                                                                                                                                                                                                                                                                                                                                                                                                                                                                                                                                                                                                                                                                                                                                                                                                                                                                              | 2N<br>i3E                           |  |  |  |
| Y 6803W<br>X 19433XC<br>OCCOV RU MOD<br>OCCOV RU M |                                     |  |  |  |
| T8N - R9W                                                                                                                                                                                                                                                                                                                                                                                                                                                                                                                                                                                                                                                                                                                                                                                                                                                                                                                                                                                                                                                                                                                                                                                                                                                                                                                                                                                                                                                                                                                                                                                                                                                                                                                                                                                                                                                                                                                                                                                                                                                                                                                                                                                                                                                                                                                                                                                                                          |                                     |  |  |  |
| Scale: 1"= 1000' Date Staked: February 10, 2022                                                                                                                                                                                                                                                                                                                                                                                                                                                                                                                                                                                                                                                                                                                                                                                                                                                                                                                                                                                                                                                                                                                                                                                                                                                                                                                                                                                                                                                                                                                                                                                                                                                                                                                                                                                                                                                                                                                                                                                                                                                                                                                                                                                                                                                                                                                                                                                    |                                     |  |  |  |
| GPS Observation: Latitude <u>35*12'42.758" N</u><br>Longitude <u>98*09'58.217" W</u> State Plane NAD27 <u>Y: 683684N</u>                                                                                                                                                                                                                                                                                                                                                                                                                                                                                                                                                                                                                                                                                                                                                                                                                                                                                                                                                                                                                                                                                                                                                                                                                                                                                                                                                                                                                                                                                                                                                                                                                                                                                                                                                                                                                                                                                                                                                                                                                                                                                                                                                                                                                                                                                                           |                                     |  |  |  |
| Latitude <u>35.21188 N</u> Oklahoma South Zone: <u>X:1950359E</u>                                                                                                                                                                                                                                                                                                                                                                                                                                                                                                                                                                                                                                                                                                                                                                                                                                                                                                                                                                                                                                                                                                                                                                                                                                                                                                                                                                                                                                                                                                                                                                                                                                                                                                                                                                                                                                                                                                                                                                                                                                                                                                                                                                                                                                                                                                                                                                  | _                                   |  |  |  |
| Longitude <u>98.16617 W</u>                                                                                                                                                                                                                                                                                                                                                                                                                                                                                                                                                                                                                                                                                                                                                                                                                                                                                                                                                                                                                                                                                                                                                                                                                                                                                                                                                                                                                                                                                                                                                                                                                                                                                                                                                                                                                                                                                                                                                                                                                                                                                                                                                                                                                                                                                                                                                                                                        |                                     |  |  |  |
| Operator: <u>KIRKPATRICK OIL CO., INC.</u> Elevation: <u>1382'</u>                                                                                                                                                                                                                                                                                                                                                                                                                                                                                                                                                                                                                                                                                                                                                                                                                                                                                                                                                                                                                                                                                                                                                                                                                                                                                                                                                                                                                                                                                                                                                                                                                                                                                                                                                                                                                                                                                                                                                                                                                                                                                                                                                                                                                                                                                                                                                                 | _                                   |  |  |  |
| Lease Name: <u>TATE</u> Well No.: <u>2-32</u>                                                                                                                                                                                                                                                                                                                                                                                                                                                                                                                                                                                                                                                                                                                                                                                                                                                                                                                                                                                                                                                                                                                                                                                                                                                                                                                                                                                                                                                                                                                                                                                                                                                                                                                                                                                                                                                                                                                                                                                                                                                                                                                                                                                                                                                                                                                                                                                      | -                                   |  |  |  |
| Topography & Vegetation: <u>Pasture</u><br>Alternate Location Stakes Set: No Good Drill Site? Yes                                                                                                                                                                                                                                                                                                                                                                                                                                                                                                                                                                                                                                                                                                                                                                                                                                                                                                                                                                                                                                                                                                                                                                                                                                                                                                                                                                                                                                                                                                                                                                                                                                                                                                                                                                                                                                                                                                                                                                                                                                                                                                                                                                                                                                                                                                                                  | -                                   |  |  |  |
|                                                                                                                                                                                                                                                                                                                                                                                                                                                                                                                                                                                                                                                                                                                                                                                                                                                                                                                                                                                                                                                                                                                                                                                                                                                                                                                                                                                                                                                                                                                                                                                                                                                                                                                                                                                                                                                                                                                                                                                                                                                                                                                                                                                                                                                                                                                                                                                                                                    | -                                   |  |  |  |
| Best Accessibility to Location: <u>From the North Line</u><br>Distance & Direction<br>from Hwy Jct or Town: <u>From the town of Spring Creek; Thence East 1 mile; Thence</u><br>South 3 miles to the NE Corner of Section 32.                                                                                                                                                                                                                                                                                                                                                                                                                                                                                                                                                                                                                                                                                                                                                                                                                                                                                                                                                                                                                                                                                                                                                                                                                                                                                                                                                                                                                                                                                                                                                                                                                                                                                                                                                                                                                                                                                                                                                                                                                                                                                                                                                                                                      | -                                   |  |  |  |
| SURVEYOR'S CERTIFICATE:<br>I, D. MIKE DOSSEY, Registered Professional Land Surveyor, No. 1431<br>do hereby certify that the above described well location was<br>carefully staked on the ground as shown and that all ties and<br>distances shown are from existing lines of occupation.<br>JOB NO.: 221446_AERIAL<br>DATE: 02/11/22<br>DRAWN BY: T.A.W. NO. REVISION DATE BY<br>D. MIKE DOSSEY R.P.L.C. # 1431                                                                                                                                                                                                                                                                                                                                                                                                                                                                                                                                                                                                                                                                                                                                                                                                                                                                                                                                                                                                                                                                                                                                                                                                                                                                                                                                                                                                                                                                                                                                                                                                                                                                                                                                                                                                                                                                                                                                                                                                                    | AND SURVEYOR                        |  |  |  |