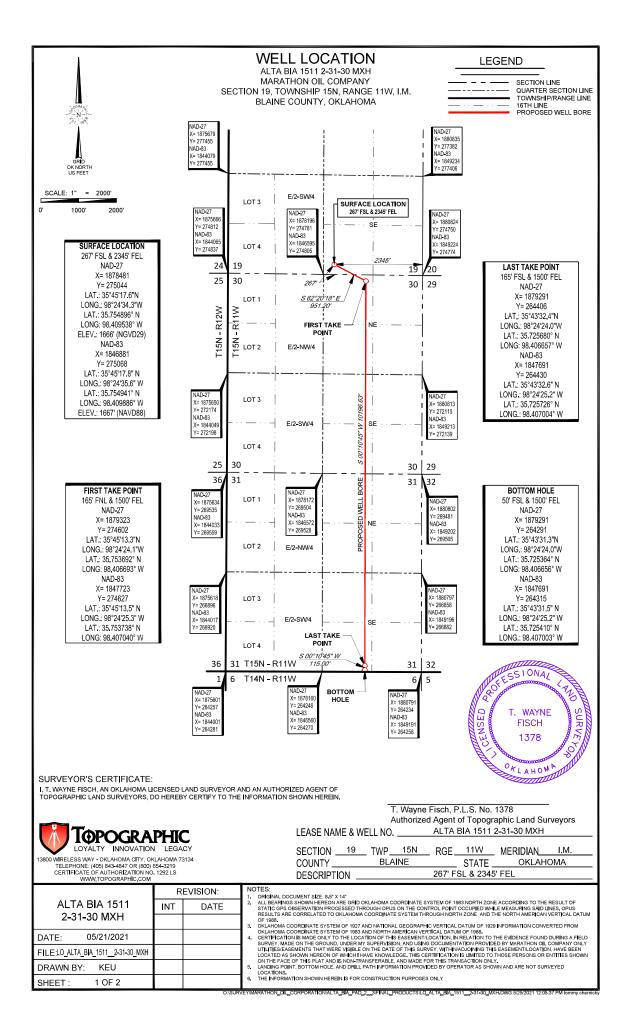

Approval Date: 05/06/2022 Expiration Date: 11/06/2023

PERMIT TO DRILL

| WELL LOCATION:                                                              | Section:                            | 19         | Township            | o: 15N                                                   | Range:                   | 11W                               | County: E    |                                                  |               |     |                         |          |              |
|-----------------------------------------------------------------------------|-------------------------------------|------------|---------------------|----------------------------------------------------------|--------------------------|-----------------------------------|--------------|--------------------------------------------------|---------------|-----|-------------------------|----------|--------------|
| SPOT LOCATION:                                                              | sw sw                               | Sw         |                     | _                                                        | FROM QUARTER:            |                                   |              |                                                  |               |     |                         |          |              |
| SPOT LOCATION.                                                              | 300 300                             |            |                     |                                                          |                          | FROM                              | SOUTH        | LAUT                                             |               |     |                         |          |              |
|                                                                             |                                     |            |                     |                                                          | SECTION LINES:           |                                   | 267          | 2345                                             |               |     |                         |          |              |
| Lease Name:                                                                 | ALTA BIA 151                        | 1          |                     |                                                          |                          | Well No:                          | 2-31-30M     | кн                                               | Well will be  | 267 | feet from nearest unit  | or lease | boundary.    |
| Operator Name:                                                              | MARATHON C                          |            | PANY                |                                                          | Te                       | elephone:                         | 86666223     | 78                                               |               |     | OTC/OCC Num             | ber:     | 1363 0       |
| MARATHON                                                                    | OIL COMPA                           | NY         |                     |                                                          |                          |                                   |              | CLARA FRAN                                       | ICES HODGEN   | IS  |                         |          |              |
| 990 TOWN &                                                                  | COUNTRY                             | BLVD       |                     |                                                          |                          |                                   |              | P.O. BOX 686                                     | ;             |     |                         |          |              |
| HOUSTON,                                                                    |                                     |            | тх                  | 7702                                                     | 4-2217                   |                                   |              | STROUD                                           |               |     | OK 74709                |          |              |
|                                                                             |                                     |            |                     |                                                          |                          |                                   |              |                                                  |               |     |                         |          |              |
|                                                                             |                                     |            |                     |                                                          |                          |                                   |              |                                                  |               |     |                         |          |              |
|                                                                             |                                     |            |                     |                                                          |                          |                                   |              |                                                  |               |     |                         |          |              |
| Formation(s)                                                                | (Permit Val                         | id for L   | isted Fo            | ormatior                                                 | ns Only):                |                                   |              |                                                  |               |     |                         |          |              |
| Name                                                                        |                                     |            | Cod                 | le                                                       | I                        | Depth                             |              |                                                  |               |     |                         |          |              |
| 1 MISSISSIPF                                                                | ท                                   |            | 3511                | MISS                                                     |                          | 11721                             |              |                                                  |               |     |                         |          |              |
| Spacing Orders:                                                             | 725312                              |            |                     |                                                          | Locat                    | ion Excep                         | otion Orders | No Exceptio                                      | ns            | Inc | creased Density Orders: | No E     | Density      |
| Pending CD Numb                                                             | ers: 2021015                        | 24         |                     |                                                          | W                        | /orking int                       | erest owner  | s' notified: ***                                 |               |     | Special Orders:         | No S     | Special      |
| Total Depth: 2                                                              |                                     |            |                     |                                                          |                          |                                   |              |                                                  |               |     |                         |          |              |
|                                                                             |                                     |            |                     |                                                          |                          |                                   |              |                                                  |               |     |                         |          |              |
|                                                                             |                                     |            |                     |                                                          |                          |                                   |              |                                                  |               | D   | eep surface casing      | nas be   | een approved |
| Under                                                                       | Federal Jurisdict                   | ion: No    | i                   |                                                          |                          |                                   |              | Approved Method for disposal of Drilling Fluids: |               |     |                         |          |              |
| Fresh Water Supply Well Drilled: No                                         |                                     |            | D. One time land ap | oplication (REQUIF                                       | RES PEF                  | RMIT) PER                         | MIT NO: :    | 22-38258                                         |               |     |                         |          |              |
| Surface Water used to Drill: Yes                                            |                                     |            |                     | H. (Other)                                               |                          | SEE ME                            | EMO          |                                                  |               |     |                         |          |              |
|                                                                             | MATION                              |            |                     |                                                          |                          |                                   |              | Cataa                                            |               |     |                         |          |              |
| PIT 1 INFORMATION Type of Pit System: CLOSED Closed System Means Steel Pits |                                     |            |                     | Category of Pit: C<br>Liner not required for Category: C |                          |                                   |              |                                                  |               |     |                         |          |              |
| Type of Mud System: WATER BASED                                             |                                     |            |                     |                                                          | Pit Location is: NON HSA |                                   |              |                                                  |               |     |                         |          |              |
| Chlorides Max: 8000 Average: 5000                                           |                                     |            |                     |                                                          |                          | Pit Location Formation: DOG CREEK |              |                                                  |               |     |                         |          |              |
| Is depth to top of ground water greater than 10ft below base of pit? Y      |                                     |            |                     |                                                          |                          |                                   |              |                                                  |               |     |                         |          |              |
| Within 1                                                                    | mile of municipal                   | water we   | ∋ll? N              |                                                          |                          |                                   |              |                                                  |               |     |                         |          |              |
|                                                                             | Wellhead Prote                      | ction Are  | a? N                |                                                          |                          |                                   |              |                                                  |               |     |                         |          |              |
| Pit <u>is not</u> lo                                                        | ocated in a Hydro                   | logically  | Sensitive A         | Area.                                                    |                          |                                   |              |                                                  |               |     |                         |          |              |
| PIT 2 INFOR                                                                 | MATION                              |            |                     |                                                          |                          |                                   |              | Categ                                            | ory of Pit: C |     |                         |          |              |
| Type of Pit System: CLOSED Closed System Means Steel Pits                   |                                     |            |                     | Liner not required for Category: C                       |                          |                                   |              |                                                  |               |     |                         |          |              |
| Type of Mud System: OIL BASED                                               |                                     |            |                     | Pit Location is: NON HSA                                 |                          |                                   |              |                                                  |               |     |                         |          |              |
| Chlorides Max: 300000 Average: 200000                                       |                                     |            | Pit Location F      | ormation: DOG C                                          | REEK                     |                                   |              |                                                  |               |     |                         |          |              |
| Is depth to                                                                 | top of ground wa                    | iter great | er than 10f         | t helow ha                                               | se of nit? V             |                                   |              |                                                  |               |     |                         |          |              |
|                                                                             |                                     | -          |                     |                                                          | ase of pit: 1            |                                   |              |                                                  |               |     |                         |          |              |
| VVithin 1                                                                   | mile of municipal                   | water we   |                     |                                                          |                          |                                   |              |                                                  |               |     |                         |          |              |
| Within 1                                                                    | mile of municipal<br>Wellhead Prote |            | ell? N              |                                                          |                          |                                   |              |                                                  |               |     |                         |          |              |

| HORIZONTAL HOLE 1                 |                                                                                                                                                                                                                                                                                                               |                                                                                                                                                                                                                                                                                                                                                                                                                                              |                                                                                                                                                                                                                                                                                                                |  |  |
|-----------------------------------|---------------------------------------------------------------------------------------------------------------------------------------------------------------------------------------------------------------------------------------------------------------------------------------------------------------|----------------------------------------------------------------------------------------------------------------------------------------------------------------------------------------------------------------------------------------------------------------------------------------------------------------------------------------------------------------------------------------------------------------------------------------------|----------------------------------------------------------------------------------------------------------------------------------------------------------------------------------------------------------------------------------------------------------------------------------------------------------------|--|--|
| Section: 31 Township: 15N Ra      | nge: 11W Meridian: IM                                                                                                                                                                                                                                                                                         | Total Length:                                                                                                                                                                                                                                                                                                                                                                                                                                | 10431                                                                                                                                                                                                                                                                                                          |  |  |
| County: BLAINE                    |                                                                                                                                                                                                                                                                                                               | Measured Total Depth:                                                                                                                                                                                                                                                                                                                                                                                                                        | 22326                                                                                                                                                                                                                                                                                                          |  |  |
| Spot Location of End Point: SE SE | SW SE                                                                                                                                                                                                                                                                                                         | True Vertical Depth:                                                                                                                                                                                                                                                                                                                                                                                                                         | 12263                                                                                                                                                                                                                                                                                                          |  |  |
| Feet From: SOUTH                  | 1/4 Section Line: 50                                                                                                                                                                                                                                                                                          | End Point Location from                                                                                                                                                                                                                                                                                                                                                                                                                      |                                                                                                                                                                                                                                                                                                                |  |  |
| Feet From: EAST                   | 1/4 Section Line: 1500                                                                                                                                                                                                                                                                                        | Lease,Unit, or Property Line:                                                                                                                                                                                                                                                                                                                                                                                                                | 50                                                                                                                                                                                                                                                                                                             |  |  |
| Additional Surface Owner(s)       | Address                                                                                                                                                                                                                                                                                                       | City, St                                                                                                                                                                                                                                                                                                                                                                                                                                     | ate, Zip                                                                                                                                                                                                                                                                                                       |  |  |
| CLARA FRANCES HODGENS             | P.O. BOX 686                                                                                                                                                                                                                                                                                                  | STROUD, OK 74709                                                                                                                                                                                                                                                                                                                                                                                                                             |                                                                                                                                                                                                                                                                                                                |  |  |
| NOTES:                            |                                                                                                                                                                                                                                                                                                               |                                                                                                                                                                                                                                                                                                                                                                                                                                              |                                                                                                                                                                                                                                                                                                                |  |  |
| Category                          | Description                                                                                                                                                                                                                                                                                                   |                                                                                                                                                                                                                                                                                                                                                                                                                                              |                                                                                                                                                                                                                                                                                                                |  |  |
| DEEP SURFACE CASING               |                                                                                                                                                                                                                                                                                                               |                                                                                                                                                                                                                                                                                                                                                                                                                                              | TOR IMMEDIATELY OF ANY LOSS OF<br>URFACE ON ANY CONDUCTOR OR                                                                                                                                                                                                                                                   |  |  |
| HYDRAULIC FRACTURING              | HYDRAULIC FRACTURIN<br>WELLS WITHIN 1 MILE C<br>TO SUCH OPERATORS<br>HYDRAULIC FRACTURIN<br>PROVIDED, RESULTING<br>INITIAL NOTICE, NEW N<br>2) NOTICE WILL BE GIVE<br>LEAST 48 HOURS PRIOF<br>FORM 6000NHF SHALL F<br>OCCEWEB.COM/OG/OG<br>3) THE CHEMICAL DISC<br>TO BE REPORTED TO F<br>FRACTURING OPERATIO | VEN AT LEAST 5 BUSINESS DAYS<br>NG OPERATIONS ON A HORIZONT,<br>F THE COMPLETION INTERVAL O<br>SHALL CONTAIN THE INFORMATIC<br>NG OPERATIONS SCHEDULE CHAI<br>IN A DELAY OF OPERATIONS OF<br>OTICE IS REQUIRED TO BE GIVEN<br>EN TO THE OCC CENTRAL OFFICE<br>R TO COMMENCEMENT OF HYDRA<br>BE USED AND IS FOUND AT THIS I<br>FORMS.HTML; AND,<br>LOSURE OF HYDRAULIC FRACTUP<br>RACFOCUS WITHIN 60 DAYS AFTE<br>DNS, FOUND AT FRACFOCUS.ORC | AL WELL TO OPERATORS PRODUCING<br>F THE SUBJECT WELL. THE NOTICE<br>ON IN FORM 6000NOO. IF THE<br>NGES AFTER NOTICE HAS BEEN<br>MORE THAN 5 DAYS FROM THE<br>;<br>AND LOCAL DISTRICT OFFICES AT<br>AULIC FRACTURING OPERATIONS.<br>INK:<br>RING INGREDIENTS FOR ALL WELLS IS<br>FR THE CONCLUSION OF HYDRAULIC |  |  |
| MEMO                              |                                                                                                                                                                                                                                                                                                               | ED SYSTEM=STEEL PITS PER OPE<br>RMITTED PER DISTRICT                                                                                                                                                                                                                                                                                                                                                                                         | RATOR REQUEST, OBM RETURNED TO                                                                                                                                                                                                                                                                                 |  |  |
| PENDING CD - 202101527            | NO OP NAMED<br>REC 4/12/2022 (HUBER)                                                                                                                                                                                                                                                                          | IL, NCT 150' FSL, NCT 990' FEL                                                                                                                                                                                                                                                                                                                                                                                                               | NEY FOR OPERATOR;                                                                                                                                                                                                                                                                                              |  |  |
| SPACING - 725312                  | [5/5/2022 - G56] - (1280)(<br>EST MISS<br>COMPL INT NLT 660' FB<br>(COEXIST WITH SP # 57                                                                                                                                                                                                                      | HOR) 30 & 31-15N-11W<br>9470 MISS, # 657613 MSSP)                                                                                                                                                                                                                                                                                                                                                                                            |                                                                                                                                                                                                                                                                                                                |  |  |