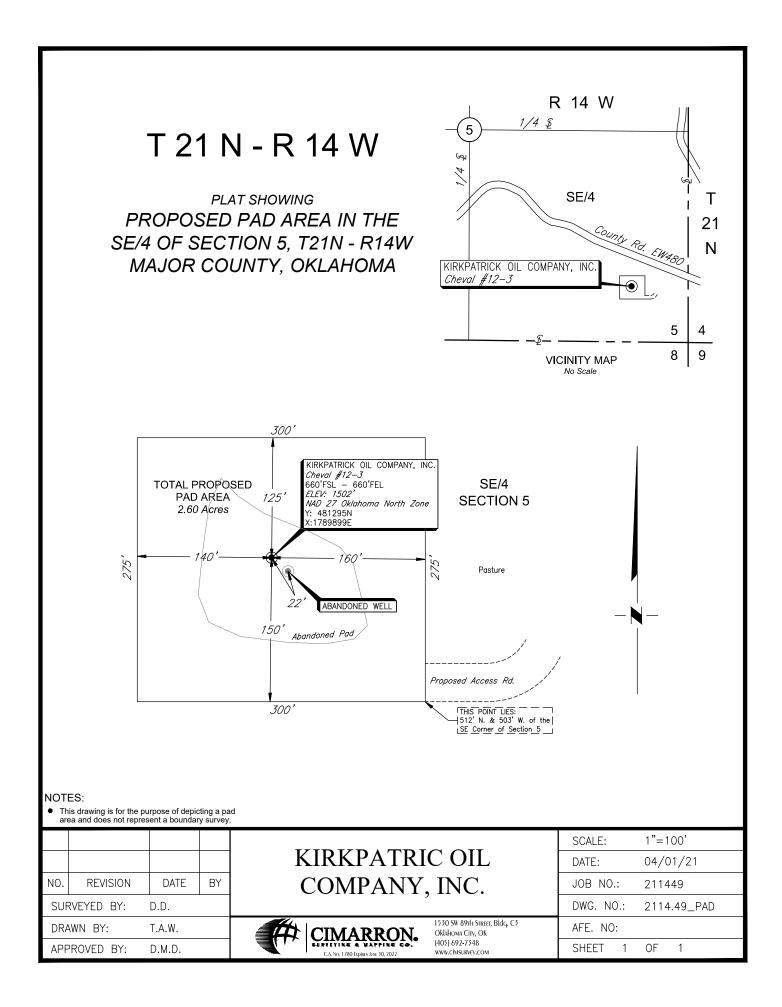

|
| distances shown are from existing lines of                                           | occupation.                                                                               |
| JOB NO.: 211449_AERIAL                                                               |                                                                                           |
| DATE: 03/30/21                                                                       | KE DOSSEY R.P.L.S. # 1431                                                                 |
| DRAWN BY: T.A.W. NO. REVISION DATE BY D. MIR                                         | KE DOSSEY R.P.L.S. # 1431                                                                 |