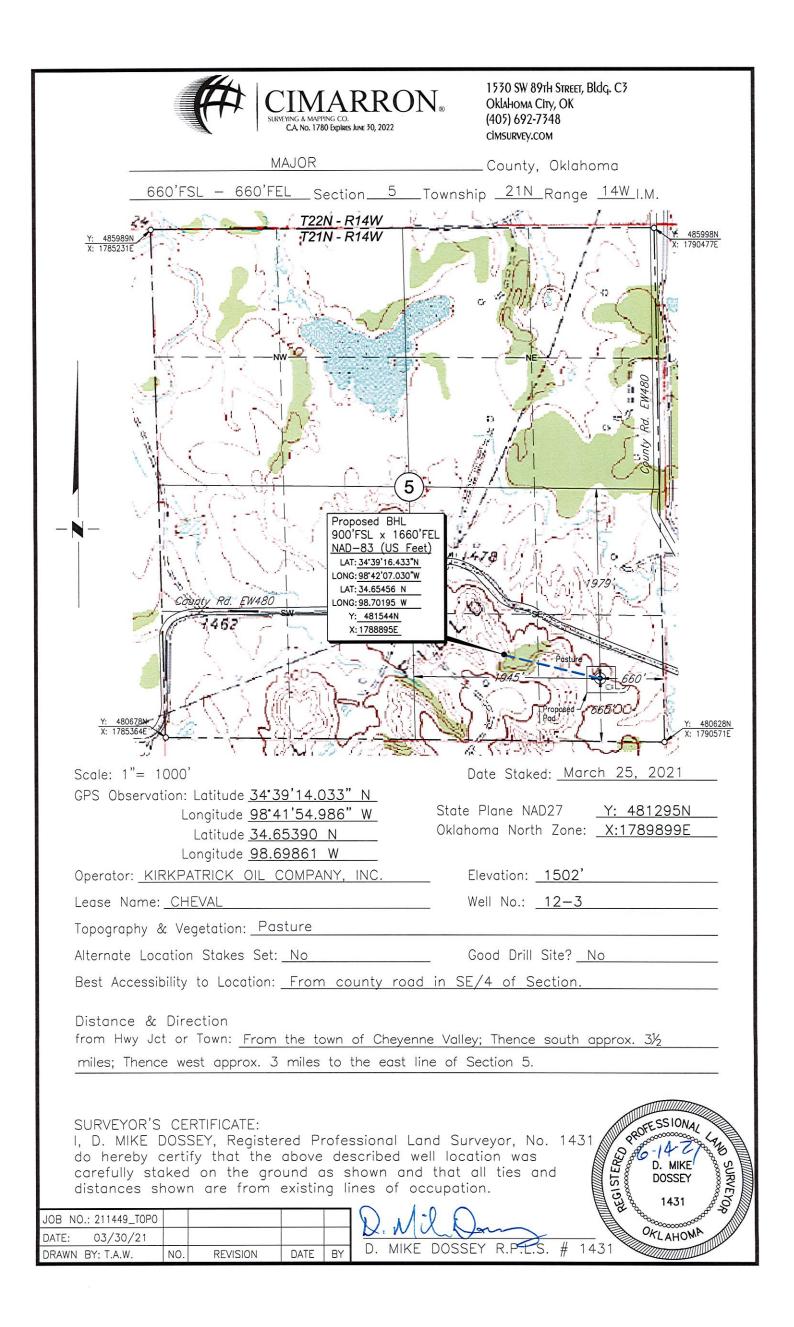

|                                                                              |                           |                                              | EYING & MAPPING C<br>CA. No. 1780 Expl | O.<br>RES JUNE 30, 2022                                                                                                                            | N <sub>®</sub>                                                                                                   | 1530 SW 8<br>Oklahoma<br>(405) 692<br>cimsurvey. | -7348          | dq. C3                                                                                                                                                                                                                                                                                                                                                                                                                                                                                                                                                                                                                                                                                                                                                                                                                                                                                                                                                                                                                                                                                                                                                                                                                                                                                                                                                                                                                                                                                                                                                                                                                                                                                                                                                                                                                                                                                                                                                                                                                                                                                                                                                                                                                                                                                                                                                                                                                                                                                                                                                                                                                                                                                                                                                                                                                                                                                                                                                                                                                         |                           |
|------------------------------------------------------------------------------|---------------------------|----------------------------------------------|----------------------------------------|----------------------------------------------------------------------------------------------------------------------------------------------------|------------------------------------------------------------------------------------------------------------------|--------------------------------------------------|----------------|--------------------------------------------------------------------------------------------------------------------------------------------------------------------------------------------------------------------------------------------------------------------------------------------------------------------------------------------------------------------------------------------------------------------------------------------------------------------------------------------------------------------------------------------------------------------------------------------------------------------------------------------------------------------------------------------------------------------------------------------------------------------------------------------------------------------------------------------------------------------------------------------------------------------------------------------------------------------------------------------------------------------------------------------------------------------------------------------------------------------------------------------------------------------------------------------------------------------------------------------------------------------------------------------------------------------------------------------------------------------------------------------------------------------------------------------------------------------------------------------------------------------------------------------------------------------------------------------------------------------------------------------------------------------------------------------------------------------------------------------------------------------------------------------------------------------------------------------------------------------------------------------------------------------------------------------------------------------------------------------------------------------------------------------------------------------------------------------------------------------------------------------------------------------------------------------------------------------------------------------------------------------------------------------------------------------------------------------------------------------------------------------------------------------------------------------------------------------------------------------------------------------------------------------------------------------------------------------------------------------------------------------------------------------------------------------------------------------------------------------------------------------------------------------------------------------------------------------------------------------------------------------------------------------------------------------------------------------------------------------------------------------------------|---------------------------|
|                                                                              |                           | М                                            | AJOR                                   |                                                                                                                                                    |                                                                                                                  | County                                           | , Oklaho       | ma                                                                                                                                                                                                                                                                                                                                                                                                                                                                                                                                                                                                                                                                                                                                                                                                                                                                                                                                                                                                                                                                                                                                                                                                                                                                                                                                                                                                                                                                                                                                                                                                                                                                                                                                                                                                                                                                                                                                                                                                                                                                                                                                                                                                                                                                                                                                                                                                                                                                                                                                                                                                                                                                                                                                                                                                                                                                                                                                                                                                                             |                           |
| 660                                                                          | D'E                       | SL – 660'FE                                  |                                        | ion 5                                                                                                                                              | Town                                                                                                             |                                                  |                |                                                                                                                                                                                                                                                                                                                                                                                                                                                                                                                                                                                                                                                                                                                                                                                                                                                                                                                                                                                                                                                                                                                                                                                                                                                                                                                                                                                                                                                                                                                                                                                                                                                                                                                                                                                                                                                                                                                                                                                                                                                                                                                                                                                                                                                                                                                                                                                                                                                                                                                                                                                                                                                                                                                                                                                                                                                                                                                                                                                                                                |                           |
| <u>Y: 485989N</u><br>X: 1785231E                                             |                           | `<br> <br>                                   | <u>3een</u><br><u>722N</u> -<br>721N - | R14W                                                                                                                                               |                                                                                                                  | <br> <br> <br>                                   |                |                                                                                                                                                                                                                                                                                                                                                                                                                                                                                                                                                                                                                                                                                                                                                                                                                                                                                                                                                                                                                                                                                                                                                                                                                                                                                                                                                                                                                                                                                                                                                                                                                                                                                                                                                                                                                                                                                                                                                                                                                                                                                                                                                                                                                                                                                                                                                                                                                                                                                                                                                                                                                                                                                                                                                                                                                                                                                                                                                                                                                                | Y: 485998N<br>X: 1790477E |
| <u>Y: 480678N</u><br>X: 1785364E                                             | Co                        | N                                            | 90<br>  <u>N4</u><br>  L0              | oposed BHL<br>D0'FSL x 166<br>AD-83 (US F<br>AT: 34'39'16.433<br>NG: 98'42'07.030<br>AT: 34.65456 N<br>NG: 98.70195 W<br>Y: 481544N<br>X: 1788895E | 0'FEL<br>eet)                                                                                                    | N                                                | E              | , 09<br>, 099<br>, 0999<br>, 09999<br>, 099999<br>, 09999<br>, 09999<br>, 09999<br>, 09999<br>, 099999<br>, 099 | Y: 480628N<br>X: 1790571E |
| Scale: 1"= 10<br>GPS Observati                                               | on:<br>L                  |                                              | 1'54.986<br>5390 N                     | 5" W                                                                                                                                               |                                                                                                                  | Date Stak<br>te Plane N<br>ahoma Nort            | AD27 .         | Y: 4812                                                                                                                                                                                                                                                                                                                                                                                                                                                                                                                                                                                                                                                                                                                                                                                                                                                                                                                                                                                                                                                                                                                                                                                                                                                                                                                                                                                                                                                                                                                                                                                                                                                                                                                                                                                                                                                                                                                                                                                                                                                                                                                                                                                                                                                                                                                                                                                                                                                                                                                                                                                                                                                                                                                                                                                                                                                                                                                                                                                                                        | 295N                      |
| Operator: <u>KIR</u>                                                         |                           |                                              |                                        |                                                                                                                                                    |                                                                                                                  | Elevation:                                       | 1502'          |                                                                                                                                                                                                                                                                                                                                                                                                                                                                                                                                                                                                                                                                                                                                                                                                                                                                                                                                                                                                                                                                                                                                                                                                                                                                                                                                                                                                                                                                                                                                                                                                                                                                                                                                                                                                                                                                                                                                                                                                                                                                                                                                                                                                                                                                                                                                                                                                                                                                                                                                                                                                                                                                                                                                                                                                                                                                                                                                                                                                                                |                           |
| Lease Name:                                                                  | Lease Name: <u>CHEVAL</u> |                                              |                                        |                                                                                                                                                    |                                                                                                                  | Well No.:                                        | 12-3           |                                                                                                                                                                                                                                                                                                                                                                                                                                                                                                                                                                                                                                                                                                                                                                                                                                                                                                                                                                                                                                                                                                                                                                                                                                                                                                                                                                                                                                                                                                                                                                                                                                                                                                                                                                                                                                                                                                                                                                                                                                                                                                                                                                                                                                                                                                                                                                                                                                                                                                                                                                                                                                                                                                                                                                                                                                                                                                                                                                                                                                |                           |
| Topography &                                                                 | Ve                        | egetation: Pas                               | ture                                   |                                                                                                                                                    |                                                                                                                  |                                                  |                |                                                                                                                                                                                                                                                                                                                                                                                                                                                                                                                                                                                                                                                                                                                                                                                                                                                                                                                                                                                                                                                                                                                                                                                                                                                                                                                                                                                                                                                                                                                                                                                                                                                                                                                                                                                                                                                                                                                                                                                                                                                                                                                                                                                                                                                                                                                                                                                                                                                                                                                                                                                                                                                                                                                                                                                                                                                                                                                                                                                                                                |                           |
| Alternate Loco                                                               | itior                     | n Stakes Set:                                | No                                     | -                                                                                                                                                  |                                                                                                                  | Good Drill                                       | Site? <u>N</u> | 0                                                                                                                                                                                                                                                                                                                                                                                                                                                                                                                                                                                                                                                                                                                                                                                                                                                                                                                                                                                                                                                                                                                                                                                                                                                                                                                                                                                                                                                                                                                                                                                                                                                                                                                                                                                                                                                                                                                                                                                                                                                                                                                                                                                                                                                                                                                                                                                                                                                                                                                                                                                                                                                                                                                                                                                                                                                                                                                                                                                                                              |                           |
| Best Accessibi                                                               | ility                     | to Location:                                 | From c                                 | ounty roo                                                                                                                                          | ad in 1                                                                                                          | SE/4 of S                                        | Section.       |                                                                                                                                                                                                                                                                                                                                                                                                                                                                                                                                                                                                                                                                                                                                                                                                                                                                                                                                                                                                                                                                                                                                                                                                                                                                                                                                                                                                                                                                                                                                                                                                                                                                                                                                                                                                                                                                                                                                                                                                                                                                                                                                                                                                                                                                                                                                                                                                                                                                                                                                                                                                                                                                                                                                                                                                                                                                                                                                                                                                                                |                           |
| Distance &<br>from Hwy Jct<br>miles; Thence                                  | or                        |                                              |                                        |                                                                                                                                                    | and the second |                                                  |                | pprox. 3½                                                                                                                                                                                                                                                                                                                                                                                                                                                                                                                                                                                                                                                                                                                                                                                                                                                                                                                                                                                                                                                                                                                                                                                                                                                                                                                                                                                                                                                                                                                                                                                                                                                                                                                                                                                                                                                                                                                                                                                                                                                                                                                                                                                                                                                                                                                                                                                                                                                                                                                                                                                                                                                                                                                                                                                                                                                                                                                                                                                                                      | 2                         |
| SURVEYOR'S<br>I, D. MIKE D<br>do hereby ca<br>carefully stal<br>distances sh | OS:<br>erti<br>ked        | SEY, Register<br>fy that the<br>I on the gro | above d<br>und as                      | escribed<br>shown ar                                                                                                                               | well lo<br>nd tha                                                                                                | cation was<br>t all ties o                       | s              | D D                                                                                                                                                                                                                                                                                                                                                                                                                                                                                                                                                                                                                                                                                                                                                                                                                                                                                                                                                                                                                                                                                                                                                                                                                                                                                                                                                                                                                                                                                                                                                                                                                                                                                                                                                                                                                                                                                                                                                                                                                                                                                                                                                                                                                                                                                                                                                                                                                                                                                                                                                                                                                                                                                                                                                                                                                                                                                                                                                                                                                            | MIKE<br>OSSEY<br>1431     |
| JOB NO.: 211449<br>DATE: 03/30/21                                            |                           |                                              |                                        | V.J                                                                                                                                                | 12                                                                                                               | Hon                                              |                | OKI                                                                                                                                                                                                                                                                                                                                                                                                                                                                                                                                                                                                                                                                                                                                                                                                                                                                                                                                                                                                                                                                                                                                                                                                                                                                                                                                                                                                                                                                                                                                                                                                                                                                                                                                                                                                                                                                                                                                                                                                                                                                                                                                                                                                                                                                                                                                                                                                                                                                                                                                                                                                                                                                                                                                                                                                                                                                                                                                                                                                                            | AHOMA                     |
|                                                                              | NO.                       | REVISION                                     | DATE BY                                | D. MIK                                                                                                                                             | E DOS                                                                                                            | SEY R.P.L                                        | 9. # 14        | 31                                                                                                                                                                                                                                                                                                                                                                                                                                                                                                                                                                                                                                                                                                                                                                                                                                                                                                                                                                                                                                                                                                                                                                                                                                                                                                                                                                                                                                                                                                                                                                                                                                                                                                                                                                                                                                                                                                                                                                                                                                                                                                                                                                                                                                                                                                                                                                                                                                                                                                                                                                                                                                                                                                                                                                                                                                                                                                                                                                                                                             |                           |