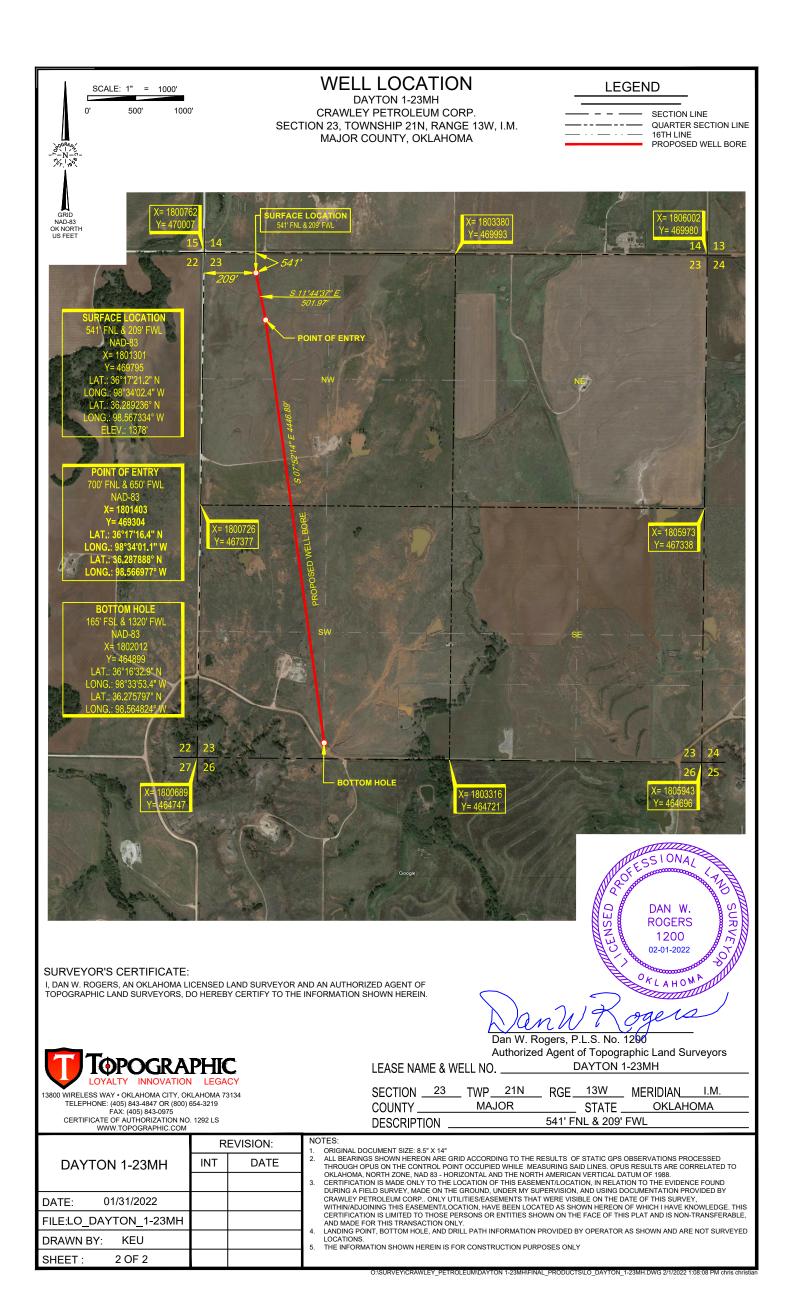

|                                                                                                                                                                                                                                                                                                                                                                                 | P.O. BO<br>OKLAHOMA CIT<br>(Rule 16<br>PERMIT -<br>N Range: 13W County: M<br>FEET FROM QUARTER: FROM NORTH<br>SECTION LINES: 541 | ERVATION DIVISION       Approval Date: 03/18/2022         DX 52000       Expiration Date: 09/18/2023         FROM WEST       209 |
|---------------------------------------------------------------------------------------------------------------------------------------------------------------------------------------------------------------------------------------------------------------------------------------------------------------------------------------------------------------------------------|----------------------------------------------------------------------------------------------------------------------------------|----------------------------------------------------------------------------------------------------------------------------------|
| Lease Name: DAYTON Operator Name: CRAWLEY PETROLEUM CORPORATIO                                                                                                                                                                                                                                                                                                                  | Well No: 1-23MH                                                                                                                  | Well will be 209 feet from nearest unit or lease boundary.<br>00 OTC/OCC Number: 7980 0                                          |
| CRAWLEY PETROLEUM CORPORATION<br>105 N HUDSON AVE STE 800                                                                                                                                                                                                                                                                                                                       | ON Telephone: 405232970                                                                                                          | 00     OTC/OCC Number: 7980 0       COREY W. DAYTON & SHANDA DAYTON       55903 SOUTH COUNTY ROAD 245       FAIRVIEW       OK    |
| Formation(s)       (Permit Valid for Listed Format         Name       Code         1       MERAMEC       353MRMC                                                                                                                                                                                                                                                                | Depth                                                                                                                            |                                                                                                                                  |
| Spacing Orders: 86422                                                                                                                                                                                                                                                                                                                                                           | Location Exception Orders:                                                                                                       | :: 724003 Increased Density Orders: 724160                                                                                       |
| Pending CD Numbers: No Pending<br>Total Depth: 12800 Ground Elevation: 1378<br>Under Federal Jurisdiction: No<br>Fresh Water Supply Well Drilled: No<br>Surface Water used to Drill: Yes                                                                                                                                                                                        | Working interest owners                                                                                                          |                                                                                                                                  |
| PIT 1 INFORMATION         Type of Pit System: ON SITE         Type of Mud System: WATER BASED         Chlorides Max: 8000 Average: 5000         Is depth to top of ground water greater than 10ft below         Within 1 mile of municipal water well?       N         Wellhead Protection Area?       N         Pit       is       located in a Hydrologically Sensitive Area. | v base of pit? Y                                                                                                                 | Category of Pit: 1B<br>Liner required for Category: 1B<br>Pit Location is: AP/TE DEPOSIT<br>Pit Location Formation: TERRACE      |
| PIT 2 INFORMATION         Type of Pit System: ON SITE         Type of Mud System: OIL BASED         Chlorides Max: 300000 Average: 200000         Is depth to top of ground water greater than 10ft below         Within 1 mile of municipal water well? N         Wellhead Protection Area? N         Pit       is                                                             | v base of pit? Y                                                                                                                 | Category of Pit: 3<br>Liner required for Category: 3<br>Pit Location is: AP/TE DEPOSIT<br>Pit Location Formation: TERRACE        |
| HORIZONTAL HOLE 1                                                                                                                                                                                                                                                                                                                                                               | o: 12W/ Moridion: IM                                                                                                             | Total Length: 1919                                                                                                               |

| Section: 23      | Township:  | 21N   | Range | e: 13W    | Merid    | lian: IN | М | Total Length:                  | 4949  |
|------------------|------------|-------|-------|-----------|----------|----------|---|--------------------------------|-------|
|                  | County:    | MAJOR |       |           |          |          |   | Measured Total Depth:          | 12800 |
| Spot Location of | End Point: | S2    | S2    | S2        | SW       |          |   | True Vertical Depth:           | 7920  |
| F                | eet From:  | SOUTH | 1     | /4 Sectio | on Line: | 165      |   | End Point Location from        |       |
| F                | eet From:  | WEST  | 1     | /4 Sectio | on Line: | 1320     |   | Lease, Unit, or Property Line: | 165   |
|                  |            |       |       |           |          |          |   |                                |       |