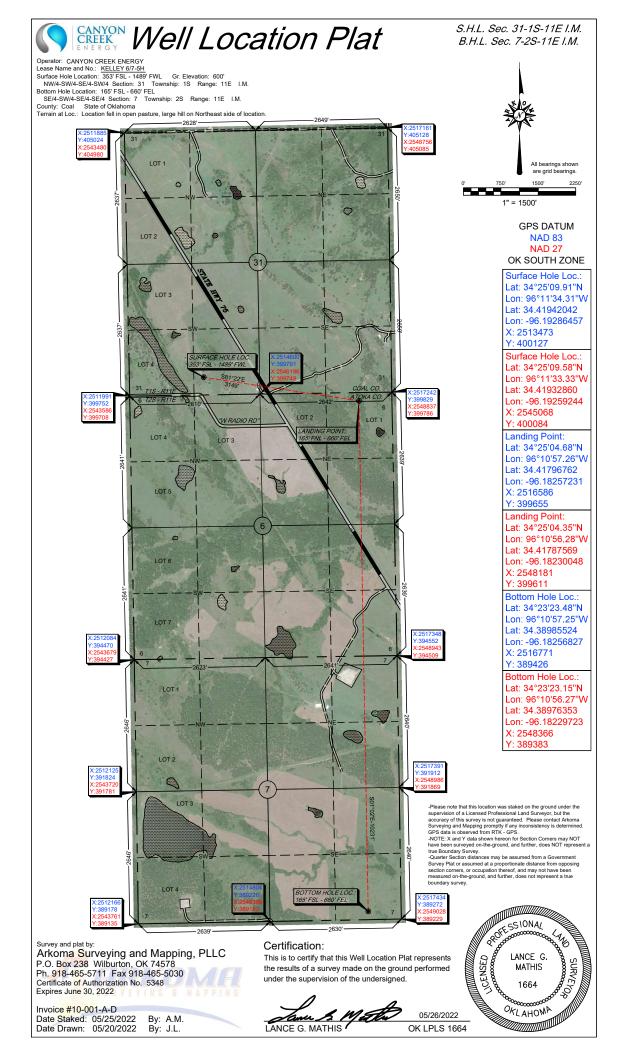

API NUMBER: 029 21419 A

OKLAHOMA CORPORATION COMMISSION OIL & GAS CONSERVATION DIVISION P.O. BOX 52000 OKLAHOMA CITY, OK 73152-2000 (Rule 165:10-3-1)

| Approval Date:   | 06/09/2022 |
|------------------|------------|
| Expiration Date: | 12/09/2023 |