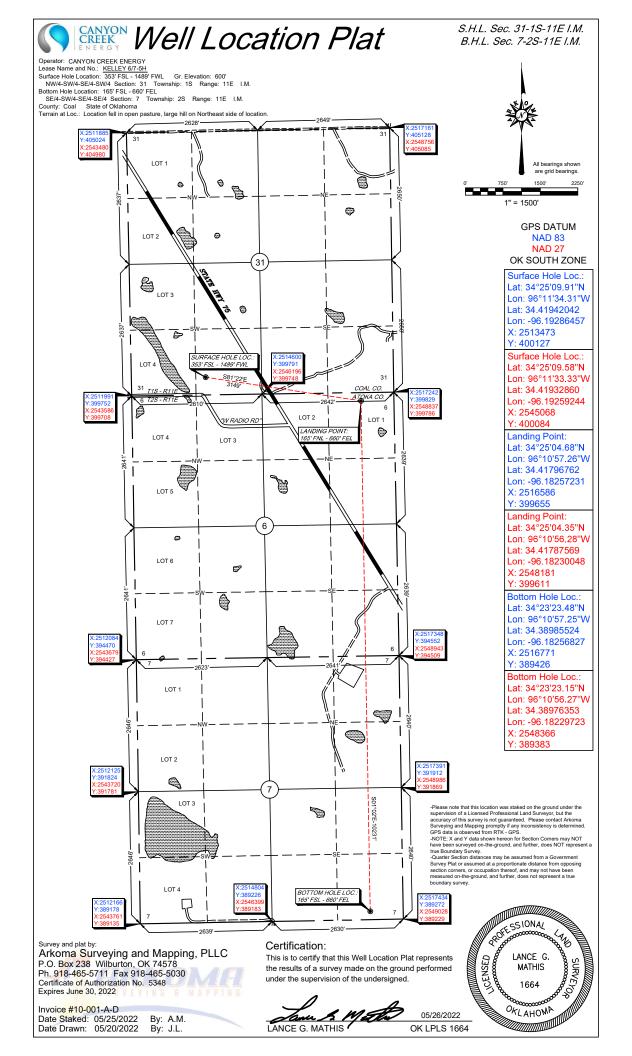

API NUMBER: 029 21419 A

OKLAHOMA CORPORATION COMMISSION OIL & GAS CONSERVATION DIVISION P.O. BOX 52000 OKLAHOMA CITY, OK 73152-2000 (Rule 165:10-3-1)

| Approval Date:   | 06/09/2022 |
|------------------|------------|
| Expiration Date: | 12/09/2023 |