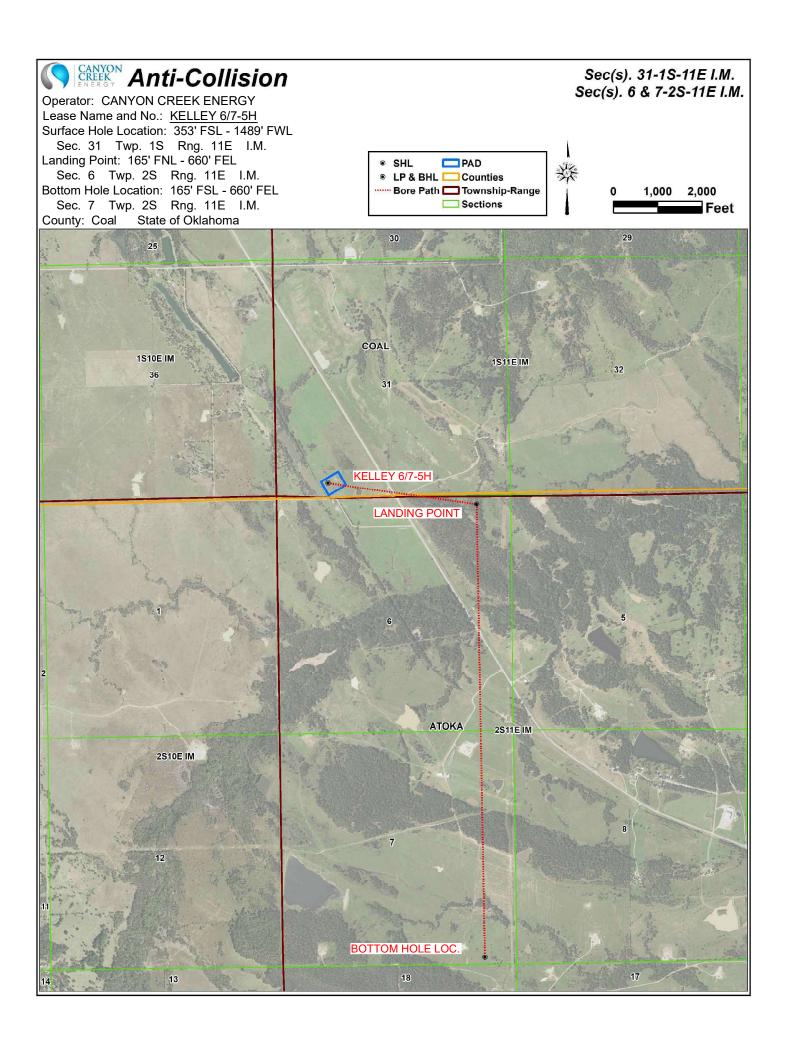

API NUMBER: 029 21419 A

OKLAHOMA CORPORATION COMMISSION OIL & GAS CONSERVATION DIVISION P.O. BOX 52000 OKLAHOMA CITY, OK 73152-2000 (Rule 165:10-3-1)

| Approval Date:   | 06/09/2022 |
|------------------|------------|
| Expiration Date: | 12/09/2023 |