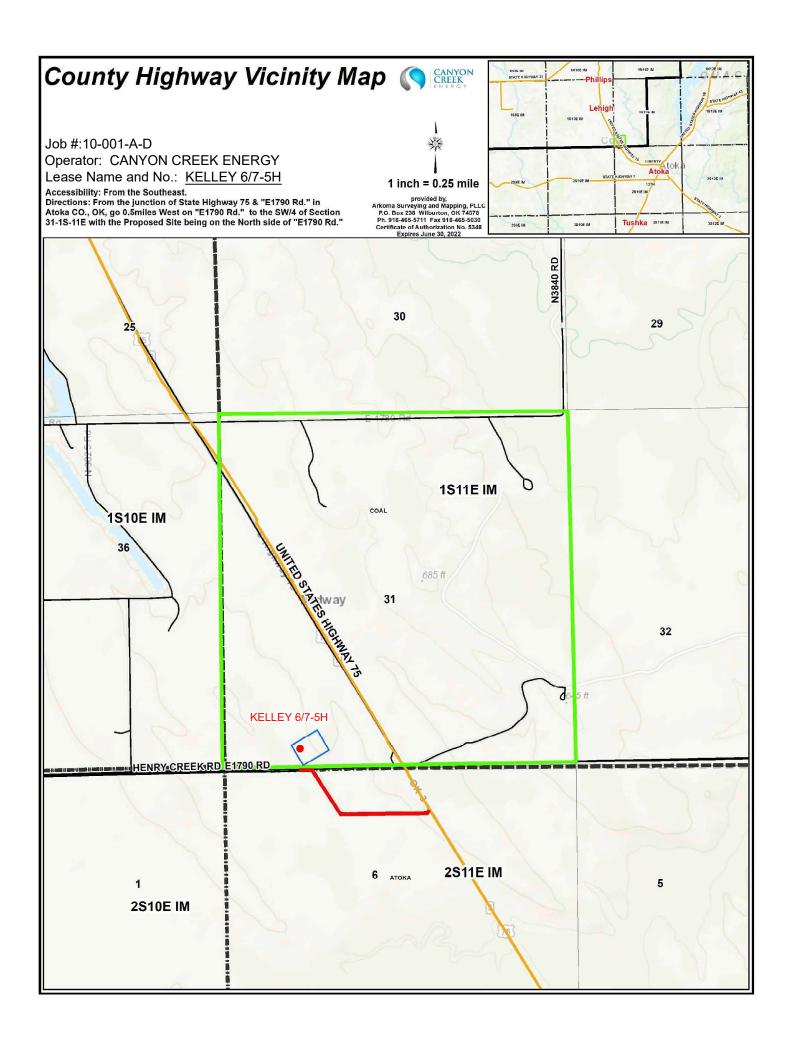

API NUMBER: 029 21419 A

OKLAHOMA CORPORATION COMMISSION OIL & GAS CONSERVATION DIVISION P.O. BOX 52000 OKLAHOMA CITY, OK 73152-2000 (Rule 165:10-3-1)

| Approval Date:   | 06/09/2022 |
|------------------|------------|
| Expiration Date: | 12/09/2023 |

Multi Unit Oil & Gas