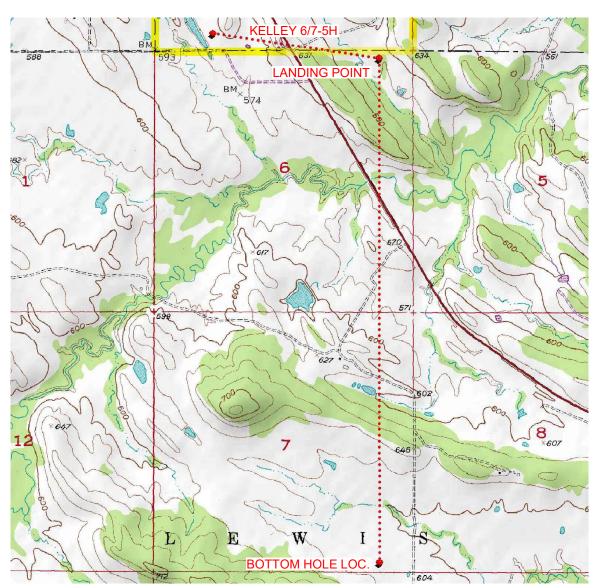

API NUMBER: 029 21419 A

OKLAHOMA CORPORATION COMMISSION OIL & GAS CONSERVATION DIVISION P.O. BOX 52000 OKLAHOMA CITY, OK 73152-2000 (Rule 165:10-3-1)

| Approval Date:   | 06/09/2022 |
|------------------|------------|
| Expiration Date: | 12/09/2023 |