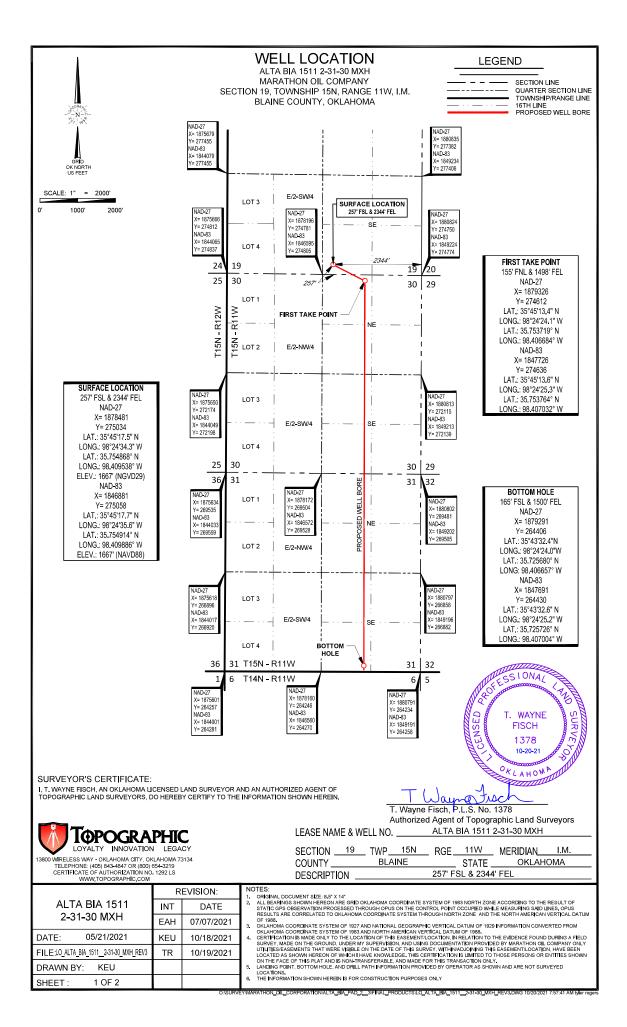

| API NUMBER: 011 24317 A                                                            | OKLAHOMA CORPORATION COMMISSION<br>OIL & GAS CONSERVATION DIVISION<br>P.O. BOX 52000<br>OKLAHOMA CITY, OK 73152-2000<br>(Rule 165:10-3-1) |                                                                    | Approval Date:05/06/2022Expiration Date:11/06/2023    |  |
|------------------------------------------------------------------------------------|-------------------------------------------------------------------------------------------------------------------------------------------|--------------------------------------------------------------------|-------------------------------------------------------|--|
| mend reason: CHANGE IN DRILLING RIGS NECESSITATED                                  |                                                                                                                                           |                                                                    |                                                       |  |
| HE CHANGE IN SHL                                                                   |                                                                                                                                           | MIT TO DRILL                                                       |                                                       |  |
| WELL LOCATION: Section: 19 Township: 15N                                           | Range: 11W County: BL                                                                                                                     | LAINE                                                              | ]                                                     |  |
| SPOT LOCATION: SW SW SE FEET                                                       | FROM QUARTER: FROM SOUTH                                                                                                                  | FROM EAST                                                          |                                                       |  |
|                                                                                    | SECTION LINES: 257                                                                                                                        | 2344                                                               |                                                       |  |
| Lease Name: ALTA BIA 1511                                                          | Well No: 2-31-30MX                                                                                                                        | (H Well v                                                          | will be 257 feet from nearest unit or lease boundary. |  |
| Operator Name: MARATHON OIL COMPANY                                                | Telephone: 866662237                                                                                                                      | 78                                                                 | OTC/OCC Number: 1363 0                                |  |
| MARATHON OIL COMPANY                                                               |                                                                                                                                           | CLARA FRANCES HOE                                                  | DGENS                                                 |  |
| 990 TOWN & COUNTRY BLVD                                                            |                                                                                                                                           | P.O. BOX 686                                                       |                                                       |  |
|                                                                                    | 4-2217                                                                                                                                    | STROUD                                                             | OK 74709                                              |  |
|                                                                                    |                                                                                                                                           | 311000                                                             | OK 14/09                                              |  |
|                                                                                    |                                                                                                                                           |                                                                    |                                                       |  |
| Formation(s) (Permit Valid for Listed Formation                                    |                                                                                                                                           |                                                                    |                                                       |  |
| Name Code                                                                          | Depth                                                                                                                                     |                                                                    |                                                       |  |
| 1 MISSISSIPPI 351MISS                                                              | 11721                                                                                                                                     |                                                                    |                                                       |  |
| Spacing Orders: 725312                                                             | Location Exception Orders:                                                                                                                | No Exceptions                                                      | Increased Density Orders: No Density                  |  |
| Pending CD Numbers: 202101524                                                      | Working interest owners                                                                                                                   | s' notified: ***                                                   | Special Orders: No Special                            |  |
| Total Depth: 22396 Ground Elevation: 1667                                          | Surface Casing: 1                                                                                                                         | 1500                                                               | Depth to base of Treatable Water-Bearing FM: 40       |  |
|                                                                                    |                                                                                                                                           |                                                                    | Deep surface casing has been approved                 |  |
| Under Federal Jurisdiction: No                                                     |                                                                                                                                           | Approved Method for disposal of Drilling Fluids:                   |                                                       |  |
| Fresh Water Supply Well Drilled: No<br>Surface Water used to Drill: Yes            |                                                                                                                                           | D. One time land application (REQUIRES PERMIT) PERMIT NO: 22-38258 |                                                       |  |
|                                                                                    |                                                                                                                                           | H. (Other)                                                         | SEE MEMO                                              |  |
| PIT 1 INFORMATION                                                                  |                                                                                                                                           | Category of Pit:                                                   | c                                                     |  |
| Type of Pit System: CLOSED Closed System Means                                     | s Steel Pits                                                                                                                              | Liner not required for Categor                                     | ry: C                                                 |  |
| Type of Mud System: WATER BASED                                                    |                                                                                                                                           | Pit Location is:                                                   |                                                       |  |
| Chlorides Max: 8000 Average: 5000                                                  |                                                                                                                                           | Pit Location Formation:                                            | DOG CREEK                                             |  |
| Is depth to top of ground water greater than 10ft below ba                         | se of pit? Y                                                                                                                              |                                                                    |                                                       |  |
| Within 1 mile of municipal water well? N                                           |                                                                                                                                           |                                                                    |                                                       |  |
| Wellhead Protection Area? N Pit is not located in a Hydrologically Sensitive Area. |                                                                                                                                           |                                                                    |                                                       |  |
| Pit <u>is not</u> located in a Hydrologically Sensitive Area.                      |                                                                                                                                           |                                                                    |                                                       |  |
| PIT 2 INFORMATION                                                                  |                                                                                                                                           | Category of Pit:                                                   |                                                       |  |
| Type of Pit System: CLOSED Closed System Means Steel Pits                          |                                                                                                                                           | Liner not required for Category: C Pit Location is: NON HSA        |                                                       |  |
| Type of Mud System: OIL BASED                                                      |                                                                                                                                           |                                                                    |                                                       |  |
| Chlorides Max: 300000 Average: 200000                                              | one of nit? V                                                                                                                             | Pit Location Formation:                                            | DUG GREEK                                             |  |
| Is depth to top of ground water greater than 10ft below ba                         | se or pit? T                                                                                                                              |                                                                    |                                                       |  |
| Within 1 mile of municipal water well? N                                           |                                                                                                                                           |                                                                    |                                                       |  |
| Wellhead Protection Area? N                                                        |                                                                                                                                           |                                                                    |                                                       |  |
| Pit <u>is not</u> located in a Hydrologically Sensitive Area.                      |                                                                                                                                           |                                                                    |                                                       |  |

| HORIZONTAL HOLE 1                                    |                                                                                                                                                                                                                                                                                                                                     |                                                                                                                                                                                                                                                                                                                                                                                                              |                                                                                                                                                                                                              |
|------------------------------------------------------|-------------------------------------------------------------------------------------------------------------------------------------------------------------------------------------------------------------------------------------------------------------------------------------------------------------------------------------|--------------------------------------------------------------------------------------------------------------------------------------------------------------------------------------------------------------------------------------------------------------------------------------------------------------------------------------------------------------------------------------------------------------|--------------------------------------------------------------------------------------------------------------------------------------------------------------------------------------------------------------|
| Section: 31 Township: 15N Rang                       | e: 11W Meridian: IM                                                                                                                                                                                                                                                                                                                 | Total Length:                                                                                                                                                                                                                                                                                                                                                                                                | 10431                                                                                                                                                                                                        |
| County: BLAINE                                       |                                                                                                                                                                                                                                                                                                                                     | Measured Total Depth:                                                                                                                                                                                                                                                                                                                                                                                        | 22396                                                                                                                                                                                                        |
| Spot Location of End Point: SE SE                    | SW SE                                                                                                                                                                                                                                                                                                                               | True Vertical Depth:                                                                                                                                                                                                                                                                                                                                                                                         | 12263                                                                                                                                                                                                        |
| Feet From: SOUTH                                     | 1/4 Section Line: 50                                                                                                                                                                                                                                                                                                                | End Point Location from                                                                                                                                                                                                                                                                                                                                                                                      |                                                                                                                                                                                                              |
| Feet From: EAST                                      | 1/4 Section Line: 1500                                                                                                                                                                                                                                                                                                              | Lease, Unit, or Property Line:                                                                                                                                                                                                                                                                                                                                                                               | 50                                                                                                                                                                                                           |
| Additional Surface Owner(s) Address City, State, Zip |                                                                                                                                                                                                                                                                                                                                     | ate. Zip                                                                                                                                                                                                                                                                                                                                                                                                     |                                                                                                                                                                                                              |
| CLARA FRANCES HODGENS                                | P.O. BOX 686                                                                                                                                                                                                                                                                                                                        | •                                                                                                                                                                                                                                                                                                                                                                                                            | D, OK 74709                                                                                                                                                                                                  |
| NOTES:                                               |                                                                                                                                                                                                                                                                                                                                     |                                                                                                                                                                                                                                                                                                                                                                                                              |                                                                                                                                                                                                              |
| Category                                             | Description                                                                                                                                                                                                                                                                                                                         |                                                                                                                                                                                                                                                                                                                                                                                                              |                                                                                                                                                                                                              |
| DEEP SURFACE CASING                                  |                                                                                                                                                                                                                                                                                                                                     |                                                                                                                                                                                                                                                                                                                                                                                                              | TOR IMMEDIATELY OF ANY LOSS OF<br>URFACE ON ANY CONDUCTOR OR                                                                                                                                                 |
| HYDRAULIC FRACTURING                                 | HYDRAULIC FRACTURING<br>WELLS WITHIN 1 MILE OF<br>TO SUCH OPERATORS SH<br>HYDRAULIC FRACTURING<br>PROVIDED, RESULTING IN<br>INITIAL NOTICE, NEW NOT<br>2) NOTICE WILL BE GIVEN<br>LEAST 48 HOURS PRIOR T<br>FORM 6000NHF SHALL BE<br>OCCEWEB.COM/OG/OGFO<br>3) THE CHEMICAL DISCLO<br>TO BE REPORTED TO FRA<br>FRACTURING OPERATION | N AT LEAST 5 BUSINESS DAYS<br>OPERATIONS ON A HORIZONT,<br>THE COMPLETION INTERVAL O<br>ALL CONTAIN THE INFORMATIC<br>OPERATIONS SCHEDULE CHAI<br>A DELAY OF OPERATIONS OF<br>ICE IS REQUIRED TO BE GIVEN<br>TO THE OCC CENTRAL OFFICE<br>TO COMMENCEMENT OF HYDRA<br>USED AND IS FOUND AT THIS L<br>ORMS.HTML; AND,<br>SURE OF HYDRAULIC FRACTUR<br>CFOCUS WITHIN 60 DAYS AFTE<br>S, FOUND AT FRACFOCUS.ORD | NGES AFTER NOTICE HAS BEEN<br>MORE THAN 5 DAYS FROM THE<br>;<br>AND LOCAL DISTRICT OFFICES AT<br>AULIC FRACTURING OPERATIONS.<br>INK:<br>RING INGREDIENTS FOR ALL WELLS IS<br>FR THE CONCLUSION OF HYDRAULIC |
| MEMO                                                 | [5/5/2022 - GC2] - CLOSED<br>VENDOR, CUTTINGS PERM                                                                                                                                                                                                                                                                                  |                                                                                                                                                                                                                                                                                                                                                                                                              | RATOR REQUEST, OBM RETURNED TO                                                                                                                                                                               |
| PENDING CD - 202101527                               | NO OP NAMED<br>REC 4/12/2022 (HUBER)                                                                                                                                                                                                                                                                                                | 31-15N-11W<br>NCT 150' FSL, NCT 990' FEL<br>SEQUENT ORDER PER ATTOR!                                                                                                                                                                                                                                                                                                                                         | NEY FOR OPERATOR;                                                                                                                                                                                            |
| SPACING - 725312                                     | [5/5/2022 - G56] - (1280)(HO<br>EST MISS<br>COMPL INT NLT 660' FB<br>(COEXIST WITH SP # 5794)                                                                                                                                                                                                                                       |                                                                                                                                                                                                                                                                                                                                                                                                              |                                                                                                                                                                                                              |