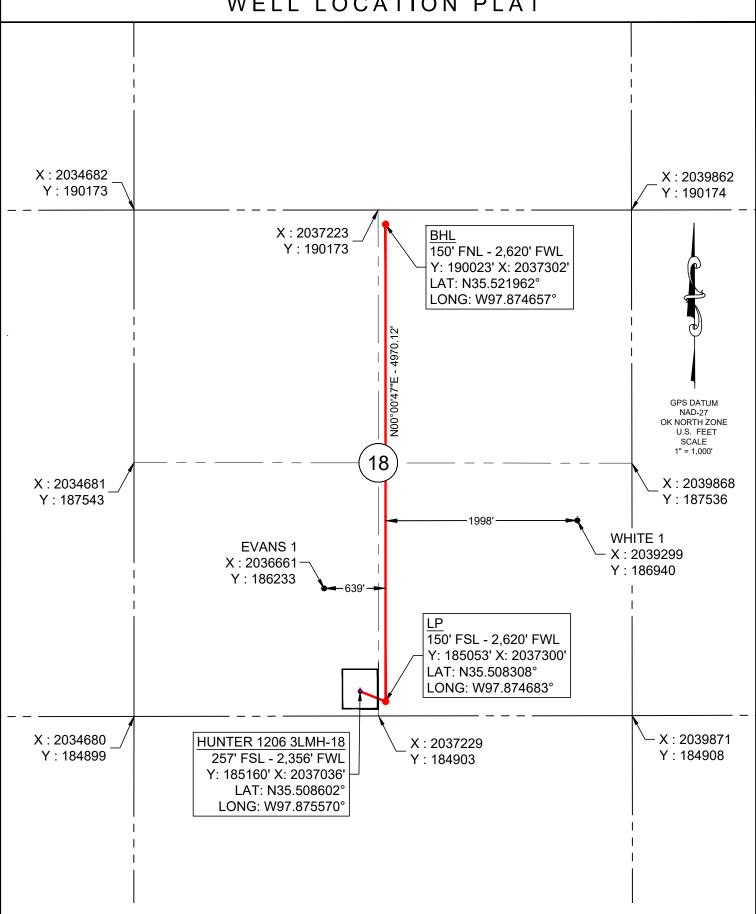

API NUMBER: 017 25742 A

OKLAHOMA CORPORATION COMMISSION OIL & GAS CONSERVATION DIVISION P.O. BOX 52000 OKLAHOMA CITY, OK 73152-2000 (Rule 165:10-3-1)

| Approval Date:   | 12/15/2021 |  |
|------------------|------------|--|
| Expiration Date: | 06/15/2023 |  |

Horizontal Hole Oil & Gas

Amend reason: AMEND BHL