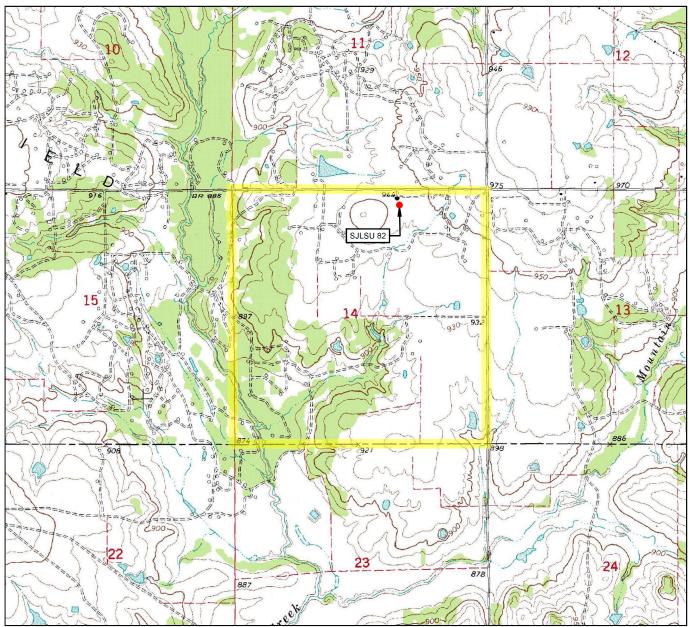

## LOCATION & ELEVATION VERIFICATION MAP

SECTION 14 TWP 3S RGE 5W MERIDIAN I.M.
COUNTY STEPHENS STATE OKLAHOMA
DESCRIPTION 330' FNL & 1815' FEL
ELEVATION 943'

THIS EASEMENT/SERVITUDE LOCATION SHOWN HEREON HAS BEEN SURVEYED ON THE GROUND UNDER MY SUPERVISION AND PREPARED ACCORDING TO THE EVIDENCE FOUND AT THE TIME OF SURVEY, AND DATA PROVIDED BY BANNER OIL & GAS, LLC. THIS CERTIFICATION IS MADE AND LIMITED TO THOSE PERSONS OR ENTITIES SHOWN ON THE FACE OF THIS PLAT AND IS NON-TRANSFERABLE. THIS SURVEY IS CERTIFIED FOR THIS TRANSACTION ONLY.

ALL BEARINGS, DISTANCES, AND COORDINATE VALUES CONTAINED HEREON ARE GRID BASED UPON THE OKLAHOMA STATE PLANE COORDINATE SYSTEM, SOUTH ZONE OF THE NORTH AMERICAN DATUM 1983, U.S. SURVEY FEET AND THE NORTH AMERICAN VERTICAL DATUM OF 1988.

13800 WIRELESS WAY • OKLAHOMA CITY, OKLAHOMA 73134 TELEPHONE: (405) 843-4847 OR (800) 654-3219 FAX: (405) 843-0975 CERTIFICATE OF AUTHORIZATION NO. 1292 LS WWW,TOPOGRAPHIC.COM