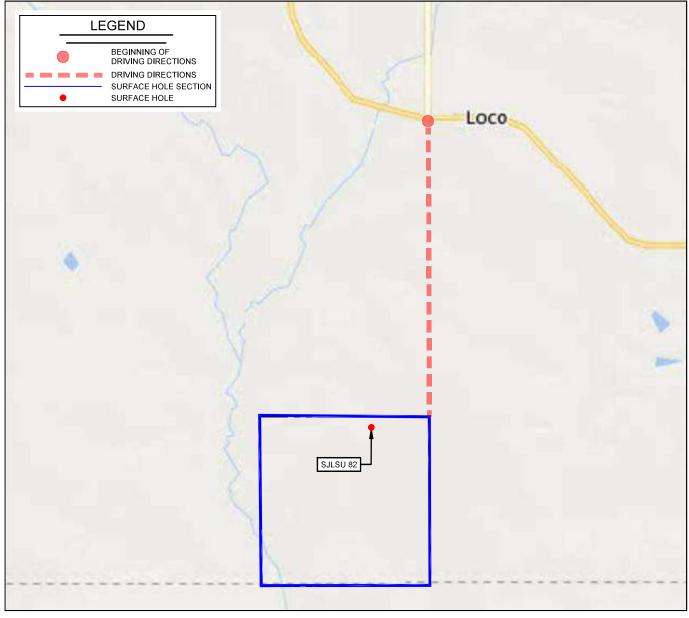

## VICINITY MAP

SECTION 14 TWP 3S RGE 5W MERIDIAN I.M.
COUNTY STEPHENS STATE OKLAHOMA
DESCRIPTION 330' FNL & 1815' FEL
DISTANCE & DIRECTION
FROM LOCO, OK, GO ±1.75 MI. SOUTH ON N2980 RD. TO THE
NORTHEAST CORNER OF SECTION 14-T3S-R5W.

THIS EASEMENT/SERVITUDE LOCATION SHOWN HEREON HAS BEEN SURVEYED ON THE GROUND UNDER MY SUPERVISION AND PREPARED ACCORDING TO THE EVIDENCE FOUND AT THE TIME OF SURVEY, AND DATA PROVIDED BY SANNER OIL & GAS, LLC. THIS CERTIFICATION IS MADE AND LIMITED TO THOSE PERSONS OR ENTITIES SHOWN ON THE FACE OF THIS PLAT AND IS NON-TRANSFERABLE. THIS SURVEY IS CERTIFIED FOR THIS TRANSACTION ONLY.

ALL BEARINGS, DISTANCES, AND COORDINATE VALUES CONTAINED HEREON ARE GRID BASED UPON THE OKLAHOMA STATE PLANE COORDINATE SYSTEM, SOUTH ZONE OF THE NORTH AMERICAN DATUM 1983, U.S. SURVEY FEET AND THE NORTH AMERICAN VERTICAL DATUM OF 1988.

13800 WRELESS WAY • OKLAHOMA CITY, OKLAHOMA 73134 TELEPHONE: (405) 843-4847 OR (800) 654-3219 FAX: (405) 843-0975 CERTIFICATE OF AUTHORIZATION NO. 1292 LS WWW.TOPOGRAPHIC.COM