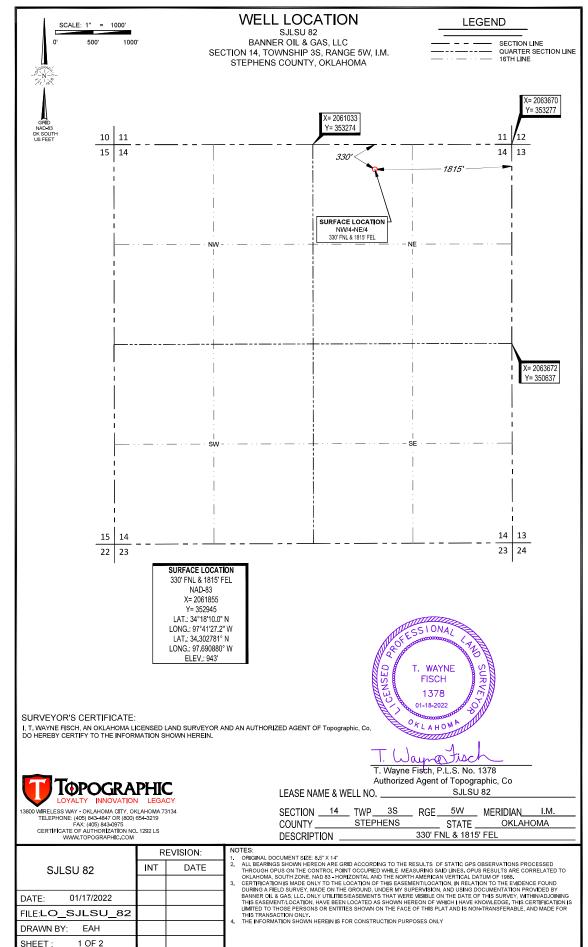

WELL LOCATION SJLSU 82 **LEGEND** BANNER OIL & GAS, LLC SECTION 14, TOWNSHIP 3S, RANGE 5W, I.M. SECTION LINE QUARTER SECTION LINE 16TH LINE STEPHENS COUNTY, OKLAHOMA SIONAL T. WAYNE FISCH 1378 01-18-2022 SURVEYOR'S CERTIFICATE: OKLAHOMA I, T. WAYNE FISCH, AN OKLAHOMA LICENSED LAND SURVEYOR AND AN AUTHORIZED AGENT OF TOPOGRAPHIC LAND SURVEYORS, DO HEREBY CERTIFY TO THE INFORMATION SHOWN HEREIN. T. Wayne Fisch, P.L.S. No. 1378 Authorized Agent of Topographic, Co TOPOGRAPHIC LOYALTY INNOVATION LEGACY SJLSU 82 LEASE NAME & WELL NO. \_ MERIDIAN\_\_\_\_I.M. 13800 WRELESS WAY • OKLAHOMA CITY, OKLAHOMA 73134 TELEPHONE: (405) 843-4847 OR (800) 654-3219 FAST: (405) 843-0975 CERTIFICATE OF AUTHORIZATION NO, 1292 LS WWW.TOPOGRAPHIC.COM SECTION 14 TWP 3S \_ RGE\_ 5W STEPHENS OKLAHOMA COUNTY. STATE \_ 330' FNL & 1815' FEL DESCRIPTION REVISION: ORIGINAL DOCUMENT SIZE: 8,5" X 14"

ALL BEARRINGS SHOWN HEREON ARE GRID ACCORDING TO THE RESULTS OF STATIC GPS OBSERVATIONS PROCESSED

THROUGH OPUS ON THE CONTROL POINT OCCUPIED WHILE MEASURING SAID LINES, OPUS RESULTS ARE CORRELATED TO

OKLAHOMA, SOUTH ZONE, NAD 83 HORIZONTAL AND THE NORTH AMERICAN VERTICAL DATUM OF 1986.
CERTIFICATION IS MADE ONLY TO THE LOCATION OF THIS EASEMENTALOCATION, IN RELATION TO THE EUDENCE FOUND

DURING A FIELD SURVEY, MADE ON THE GROUND, UNDER MY SUPERVISION, AND USING DOCUMENTATION PROVIDED BY

BANNER OIL 8 GAS, LLC. ONLY UTILITIES/EASEMENTS THAT WERE VISIBLE ON THE DATE OF THIS SURVEY, WITHINADOINING
THIS EASEMENTAL CACTON, HAVE BEEN LOCATED AS SHOWN HEREON OF WHICH HAVE KNOWLEDGE. THIS CERTIFICATION IS

LIMITED TO THOSE PERSONS OR ENTITIES SHOWN ON THE FACE OF THIS PLAT AND IS NON-TRANSFERABLE, AND MADE FOR
THIS TRANSACTION ONLY.

THE INFORMATION SHOWN HEREIN IS FOR CONSTRUCTION PURPOSES ONLY SJLSU 82 INT DATE