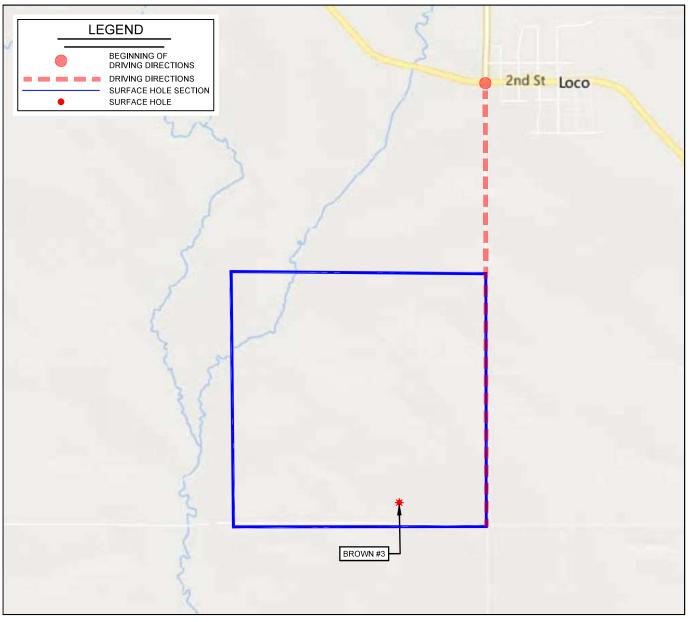

## VICINITY MAP

SECTION 11 TWP 3S RGE 5W MERIDIAN I.M.
COUNTY STEPHENS STATE OKLAHOMA
DESCRIPTION 502' FSL & 1817' FEL
DISTANCE & DIRECTION
FROM LOCO, OK, GO ±1.75 MI. SOUTH ON N2980 RD. TO THE
SOUTHEAST CORNER OF SECTION 11-T3S-R5W.

THIS EASEMENT/SERVITUDE LOCATION SHOWN HEREON HAS BEEN SURVEYED ON THE GROUND UNDER MY SUPERVISION AND PREPARED ACCORDING TO THE EVIDENCE FOUND AT THE TIME OF SURVEY, AND DATA PROVIDED BY SANNER OIL & GAS, LLC.. THIS CERTIFICATION IS MADE AND LIMITED TO THOSE PERSONS OR ENTITIES SHOWN ON THE FACE OF THIS PLAT AND IS NON-TRANSFERABLE. THIS SURVEY IS CERTIFIED FOR THIS TRANSACTION ONLY.

ALL BEARINGS, DISTANCES, AND COORDINATE VALUES CONTAINED HEREON ARE GRID BASED UPON THE OKLAHOMA STATE PLANE COORDINATE SYSTEM, SOUTH ZONE OF THE NORTH AMERICAN DATUM 1983, U.S. SURVEY FEET AND THE NORTH AMERICAN VERTICAL DATUM OF 1988.

13800 WIRELESS WAY • OKLAHOMA CITY, OKLAHOMA 73134 TELEPHONE: (405) 843-4847 OR (800) 654-3219 FAX: (405) 843-0975 CERTIFICATE OF AUTHORIZATION NO. 06269 WWW.TOPOGRAPHIC.COM