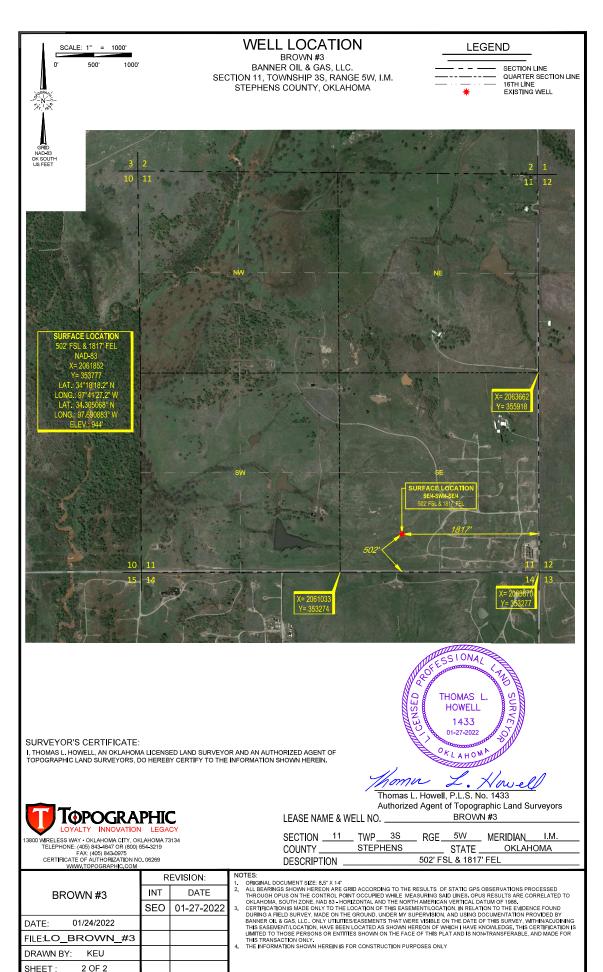

## VICINITY MAP

SECTION 11 TWP 3S RGE 5W MERIDIAN I.M.
COUNTY STEPHENS STATE OKLAHOMA
DESCRIPTION 502' FSL & 1817' FEL
DISTANCE & DIRECTION
FROM LOCO, OK, GO ±1.75 MI. SOUTH ON N2980 RD. TO THE
SOUTHEAST CORNER OF SECTION 11-T3S-R5W.

THIS EASEMENT/SERVITUDE LOCATION SHOWN HEREON HAS BEEN SURVEYED ON THE GROUND UNDER MY SUPERVISION AND PREPARED ACCORDING TO THE EVIDENCE FOUND AT THE TIME OF SURVEY, AND DATA PROVIDED BY SANNER OIL & GAS, LLC.. THIS CERTIFICATION IS MADE AND LIMITED TO THOSE PERSONS OR ENTITIES SHOWN ON THE FACE OF THIS PLAT AND IS NON-TRANSFERABLE. THIS SURVEY IS CERTIFIED FOR THIS TRANSACTION ONLY.

ALL BEARINGS, DISTANCES, AND COORDINATE VALUES CONTAINED HEREON ARE GRID BASED UPON THE OKLAHOMA STATE PLANE COORDINATE SYSTEM, SOUTH ZONE OF THE NORTH AMERICAN DATUM 1983, U.S. SURVEY FEET AND THE NORTH AMERICAN VERTICAL DATUM OF 1988.

13800 WIRELESS WAY • OKLAHOMA CITY, OKLAHOMA 73134 TELEPHONE: (405) 843-4847 OR (800) 654-3219 FAX: (405) 843-0975 CERTIFICATE OF AUTHORIZATION NO. 06269 WWW.TOPOGRAPHIC.COM