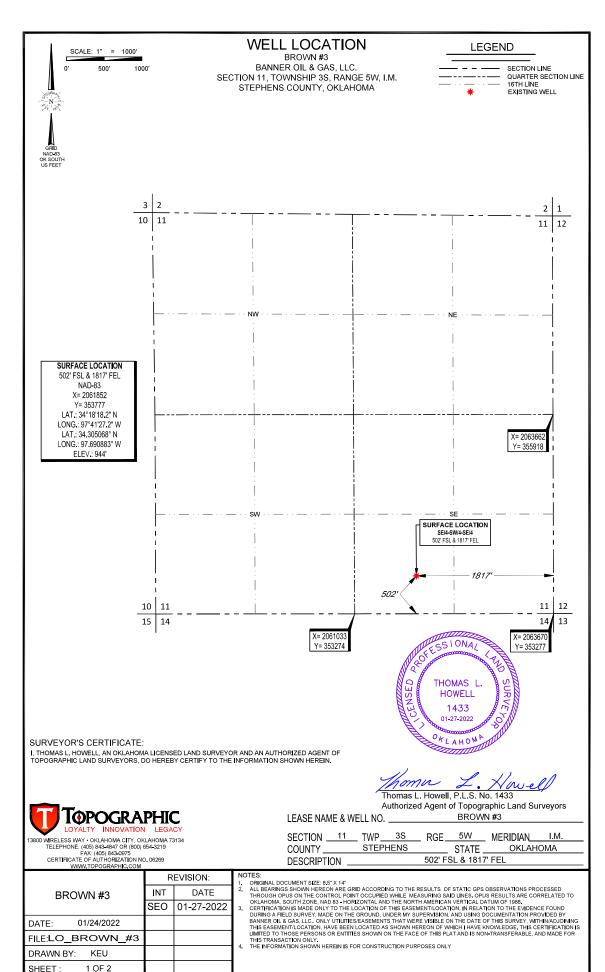

## LOCATION & ELEVATION VERIFICATION MAP

SECTION 11 TWP 3S RGE 5W MERIDIAN I.M.
COUNTY STEPHENS STATE OKLAHOMA
DESCRIPTION 502' FSL & 1817' FEL
ELEVATION 944'

THIS EASEMENT/SERVITUDE LOCATION SHOWN HEREON HAS BEEN SURVEYED ON THE GROUND UNDER MY SUPERVISION AND PREPARED ACCORDING TO THE EVIDENCE FOUND AT THE TIME OF SURVEY, AND DATA PROVIDED BY SANNER OIL & GAS, LLC.. THIS CERTIFICATION IS MADE AND LIMITED TO THOSE PERSONS OR ENTITIES SHOWN ON THE FACE OF THIS PLAT AND IS NON-TRANSFERABLE. THIS SURVEY IS CERTIFIED FOR THIS TRANSACTION ONLY.

ALL BEARINGS, DISTANCES, AND COORDINATE VALUES CONTAINED HEREON ARE GRID BASED UPON THE OKLAHOMA STATE PLANE COORDINATE SYSTEM, SOUTH ZONE OF THE NORTH AMERICAN DATUM 1983, U.S. SURVEY FEET AND THE NORTH AMERICAN VERTICAL DATUM OF 1988.

13800 WIRELESS WAY • OKLAHOMA CITY, OKLAHOMA 73134 TELEPHONE: (405) 843-4847 OR (800) 654-3219 FAX: (405) 843-0975 CERTIFICATE OF AUTHORIZATION NO. 06269 WWW.TOPOGRAPHIC.COM