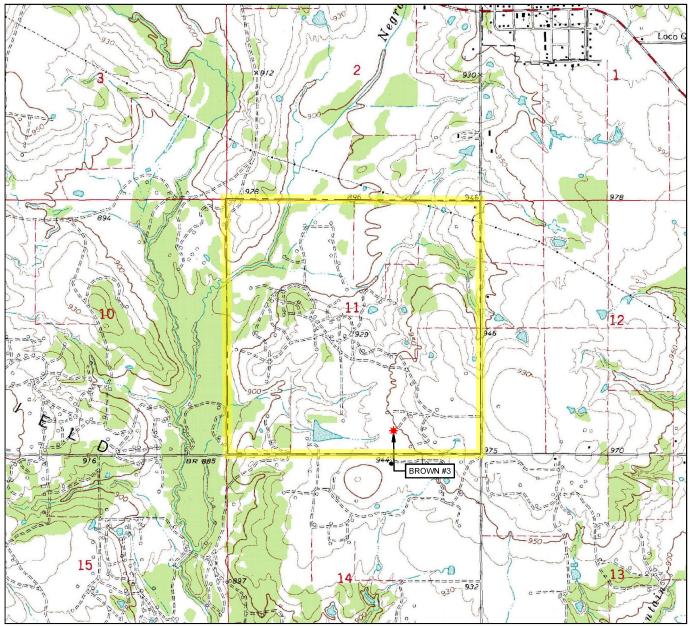

## VICINITY MAP

SECTION 11 TWP 3S RGE 5W MERIDIAN I.M.
COUNTY STEPHENS STATE OKLAHOMA
DESCRIPTION 502' FSL & 1817' FEL
DISTANCE & DIRECTION
FROM LOCO, OK, GO ±1.75 MI. SOUTH ON N2980 RD. TO THE
SOUTHEAST CORNER OF SECTION 11-T3S-R5W.