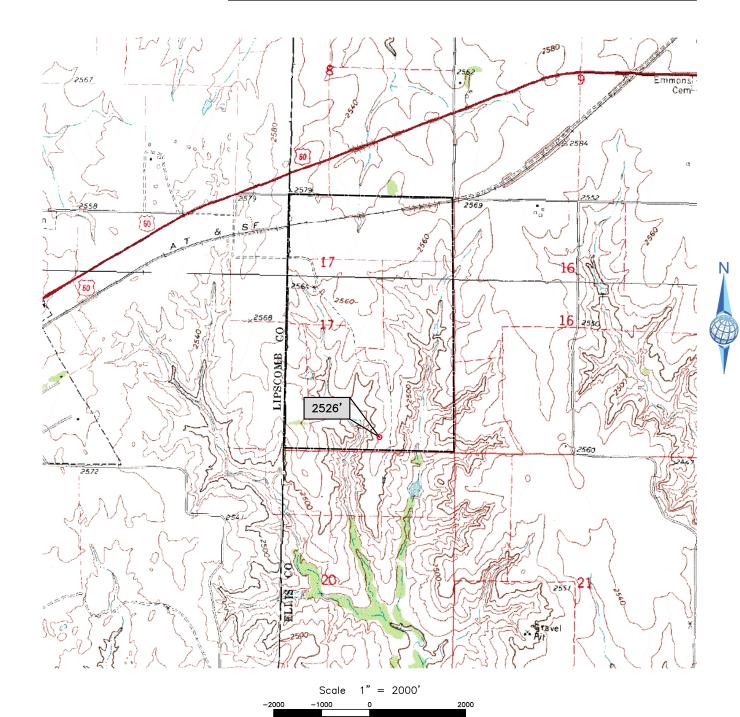

JOB NO. C219-008-3

|           |                       | VI                      | CINITY I      | MAP         |              |               |                  |
|-----------|-----------------------|-------------------------|---------------|-------------|--------------|---------------|------------------|
| COMPANY   | FOURPOINT E           | NERGY, LLC              | LEASE         | BRADY 2     | 20X29-19-26  | _ WELL NO.    | 2HA              |
| SECTION   |                       | 19-N RANG               | Ε             | 26-W        | LOCATION     | 268' FSL      | 1548' FEL        |
| COUNTY    | ELLIS STATE           | OKLAHOMA TO             | OPOGRAPHY A   | AND VEGET   | ATION        | EXISTING I    | PAD              |
| LATITUDE  | 36°06'56.94" LONGITUE | DE <u>-99°59'35.70"</u> | NAD27 ELE\    | /ATION _252 | 26' NGVD29   | DATE STAKE    | D <u>1/22/19</u> |
| DIRECTION | FROM NEAREST TOWN     | APPRO                   | DXIMATELY 12. | 5 MILES SO  | UTHWEST OF A | RNETT, OKLAHO | DMA              |