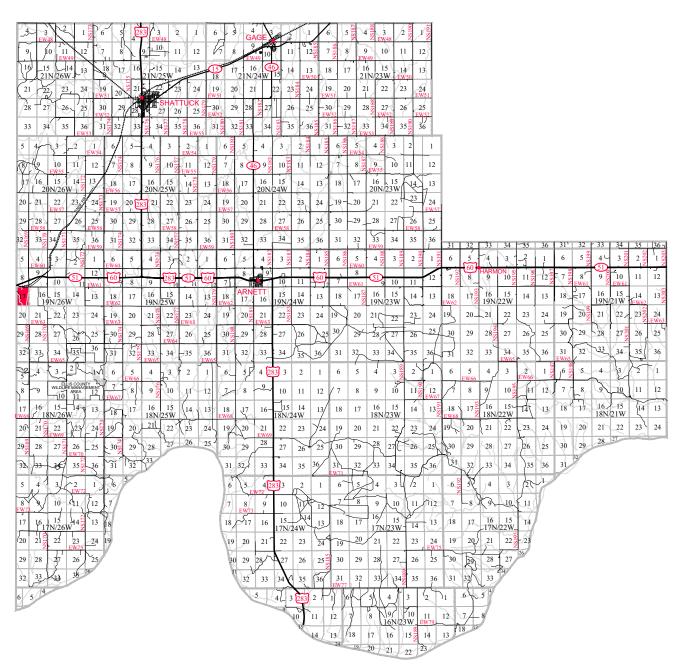

## **AERIAL PLAT**

| COMPANY .  | FOURPOI          | NT ENERGY, LLC              | LEASE _        | BRADY 20X29          | -19-26     | WELL NO        | 2HA       |
|------------|------------------|-----------------------------|----------------|----------------------|------------|----------------|-----------|
| SECTION _  | 17 TOWNSHIP      | 19-N RANO                   | GE20           | 6-W                  | LOCATION   | 268' FSL       | 1548' FEL |
| COUNTY     | ELLIS ST         | ATE OKLAHOMA T              | OPOGRAPHY A    | ND VEGETATION        | l          | EXISTING PAD   | )         |
| LATITUDE _ | 36°06'56.94" LON | GITUDE <u>-99°59'35.70"</u> | NAD27 ELEVA    | ATION <u>2526'</u> N | IGVD29     | DATE STAKED _  | 1/22/19   |
| DIRECTION  | FROM NEAREST TO  | OWNAPPR                     | OXIMATELY 12.5 | MILES SOUTHW         | EST OF ARI | NETT, OKLAHOMA |           |

JOB NO. C219-008-3

|           |                       | VI                      | CINITY I      | MAP         |              |               |                  |
|-----------|-----------------------|-------------------------|---------------|-------------|--------------|---------------|------------------|
| COMPANY   | FOURPOINT E           | NERGY, LLC              | LEASE         | BRADY 2     | 20X29-19-26  | _ WELL NO.    | 2HA              |
| SECTION   |                       | 19-N RANG               | Ε             | 26-W        | LOCATION     | 268' FSL      | 1548' FEL        |
| COUNTY    | ELLIS STATE           | OKLAHOMA TO             | OPOGRAPHY A   | AND VEGET   | ATION        | EXISTING I    | PAD              |
| LATITUDE  | 36°06'56.94" LONGITUE | DE <u>-99°59'35.70"</u> | NAD27 ELE\    | /ATION _252 | 26' NGVD29   | DATE STAKE    | D <u>1/22/19</u> |
| DIRECTION | FROM NEAREST TOWN     | APPRO                   | DXIMATELY 12. | 5 MILES SO  | UTHWEST OF A | RNETT, OKLAHO | DMA              |