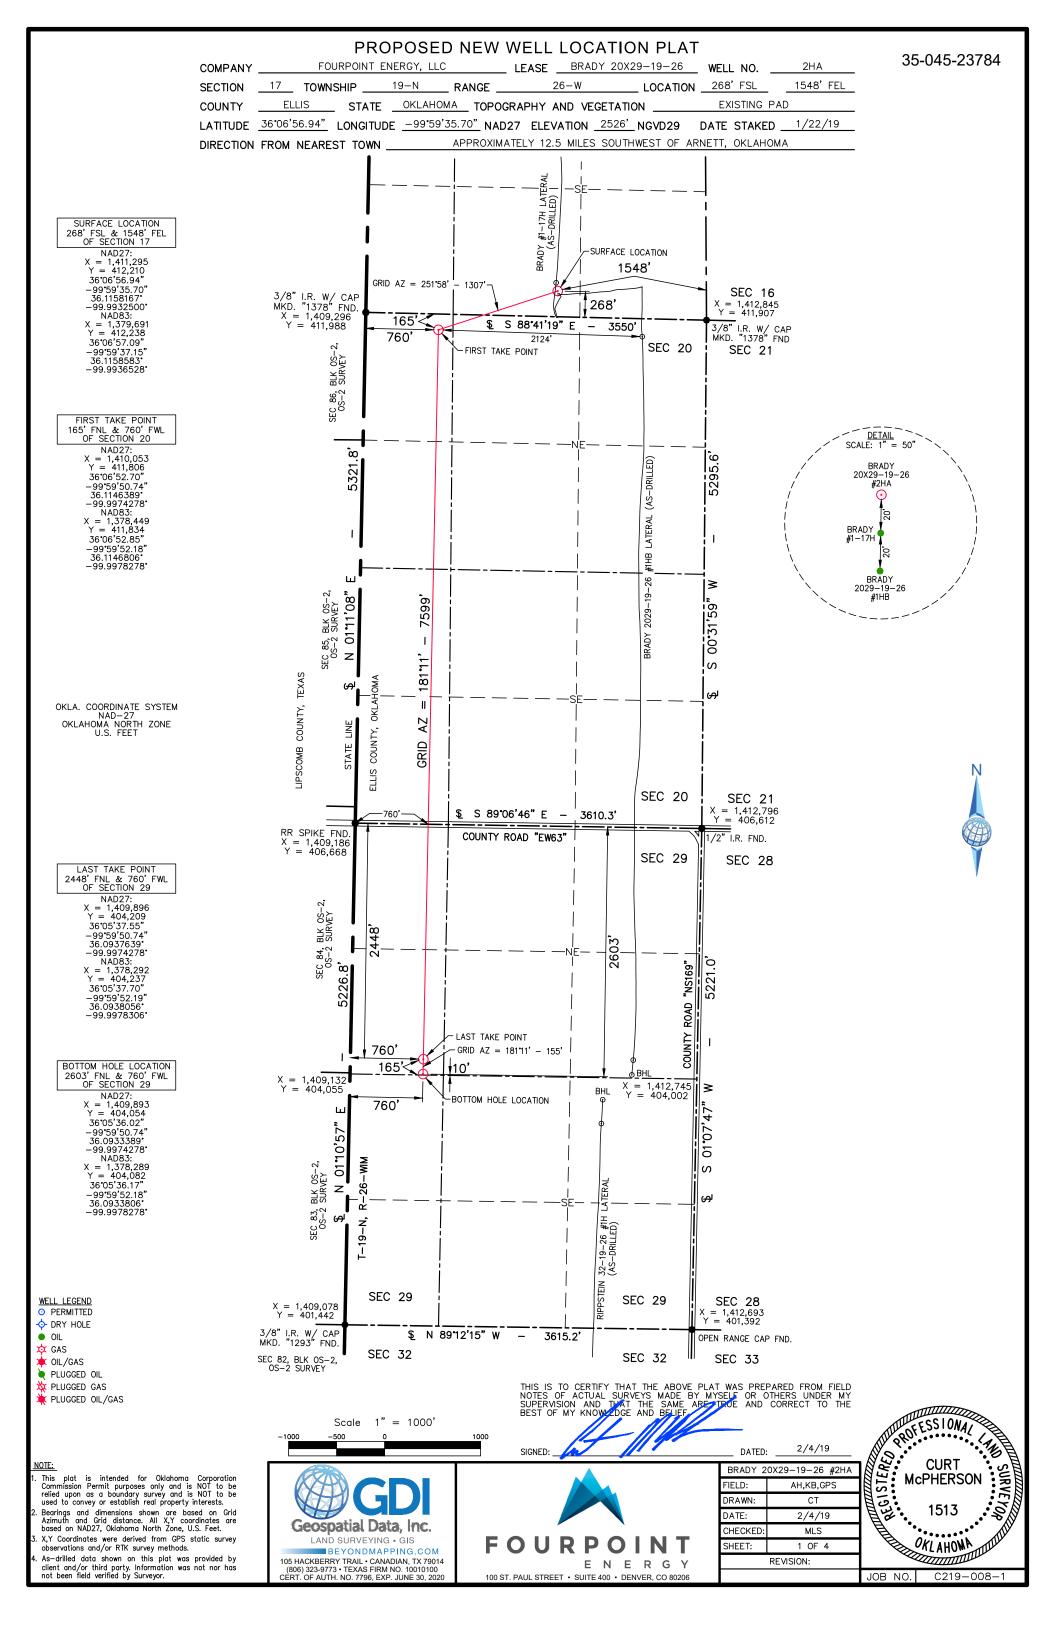

## **AERIAL PLAT**

| COMPANY .  | FOURPOI          | NT ENERGY, LLC              | LEASE _        | BRADY 20X29          | -19-26     | WELL NO        | 2HA       |
|------------|------------------|-----------------------------|----------------|----------------------|------------|----------------|-----------|
| SECTION _  | 17 TOWNSHIP      | 19-N RANO                   | GE20           | 6-W                  | LOCATION   | 268' FSL       | 1548' FEL |
| COUNTY     | ELLIS ST         | ATE OKLAHOMA T              | OPOGRAPHY A    | ND VEGETATION        | l          | EXISTING PAD   | )         |
| LATITUDE _ | 36°06'56.94" LON | GITUDE <u>-99°59'35.70"</u> | NAD27 ELEVA    | ATION <u>2526'</u> N | IGVD29     | DATE STAKED _  | 1/22/19   |
| DIRECTION  | FROM NEAREST TO  | OWNAPPR                     | OXIMATELY 12.5 | MILES SOUTHW         | EST OF ARI | NETT, OKLAHOMA |           |

API NUMBER: 045 23784

Pit Location is BED AQUIFER Pit Location Formation:

OGALLALA

Oil & Gas

|                                                                                                                                                                                                                                                                                                                     | PERMIT TO DRILL              |                                                          |                               |
|---------------------------------------------------------------------------------------------------------------------------------------------------------------------------------------------------------------------------------------------------------------------------------------------------------------------|------------------------------|----------------------------------------------------------|-------------------------------|
| WELL LOCATION:         Sec:         17         Twp:         19N         Rge:         26W         County:         ELLIS           SPOT LOCATION:         SE         SE         SW         SE         FEET FROM QUARTER:         FROM SECTION LINES:           Lease Name:         BRADY 20X29-19-26         Well No: | SOUTH FROM EAST 268 1548 2HA | Well will be 268 feet from ne                            | arest unit or lease boundary. |
| Operator FOURPOINT ENERGY LLC Name:                                                                                                                                                                                                                                                                                 | Telephone: 3032900990        | OTC/OCC Numbe                                            | r: 23429 0                    |
| FOURPOINT ENERGY LLC  100 SAINT PAUL ST STE 400  DENVER, CO 80206-5140                                                                                                                                                                                                                                              | SUITE 2<br>211 NO            | DURNE OIL COMPANY<br>2000<br>RTH ROBINSON<br>OMA CITY OK | 74005                         |
| Formation(s) (Permit Valid for Listed Formations Only):  Name Depth                                                                                                                                                                                                                                                 | Name                         | D                                                        | epth                          |
| 1 CLEVELAND 8605                                                                                                                                                                                                                                                                                                    | 6                            |                                                          |                               |
| 2                                                                                                                                                                                                                                                                                                                   | 7                            |                                                          |                               |
| 3                                                                                                                                                                                                                                                                                                                   | 8                            |                                                          |                               |
| 4                                                                                                                                                                                                                                                                                                                   | 9                            |                                                          |                               |
| 5                                                                                                                                                                                                                                                                                                                   | 10                           |                                                          |                               |
| Spacing Orders: 105527 Location Exception                                                                                                                                                                                                                                                                           | Orders:                      | Increased Density Order                                  | s: 692483                     |
| Pending CD Numbers: 201900495                                                                                                                                                                                                                                                                                       |                              | Special Orders:                                          | _                             |
| Total Depth: 17926 Ground Elevation: 1846 Surface (                                                                                                                                                                                                                                                                 | Casing: 730                  | Depth to base of Treatable W                             | ater-Bearing FM: 580          |
| Under Federal Jurisdiction: No Fresh Water                                                                                                                                                                                                                                                                          | Supply Well Drilled: No      | Surface Wat                                              | er used to Drill: Yes         |
| PIT 1 INFORMATION                                                                                                                                                                                                                                                                                                   | Approved Method f            | or disposal of Drilling Fluids:                          |                               |
| Type of Pit System: CLOSED Closed System Means Steel Pits                                                                                                                                                                                                                                                           |                              |                                                          |                               |
| Type of Mud System: WATER BASED                                                                                                                                                                                                                                                                                     | D. One time land a           | application (REQUIRES PERMIT)                            | PERMIT NO: 19-36296           |
| Chlorides Max: 40000 Average: 5000                                                                                                                                                                                                                                                                                  | H. SEE MEMO                  |                                                          |                               |
| Is depth to top of ground water greater than 10ft below base of pit? Y                                                                                                                                                                                                                                              |                              |                                                          |                               |
| Within 1 mile of municipal water well? N                                                                                                                                                                                                                                                                            |                              |                                                          |                               |
| Wellhead Protection Area? N                                                                                                                                                                                                                                                                                         |                              |                                                          |                               |
| Pit is located in a Hydrologically Sensitive Area.                                                                                                                                                                                                                                                                  |                              |                                                          |                               |
| Category of Pit: C                                                                                                                                                                                                                                                                                                  |                              |                                                          |                               |
| Liner not required for Category: C                                                                                                                                                                                                                                                                                  |                              |                                                          |                               |

### **HORIZONTAL HOLE 1**

Sec 29 Twp 19N Rge 26W County **ELLIS** NW Spot Location of End Point: SW SF SF Feet From: NORTH 1/4 Section Line: 2603 Feet From: EAST 1/4 Section Line: 213

Depth of Deviation: 8242 Radius of Turn: 750 Direction: 195

Total Length: 7752

Measured Total Depth: 17172

True Vertical Depth: 8988

End Point Location from Lease,
Unit, or Property Line: 50

Notes:

Category Description

HYDRAULIC FRACTURING 3/5/2019 - G71 - OCC 165:10-3-10 REQUIRES: