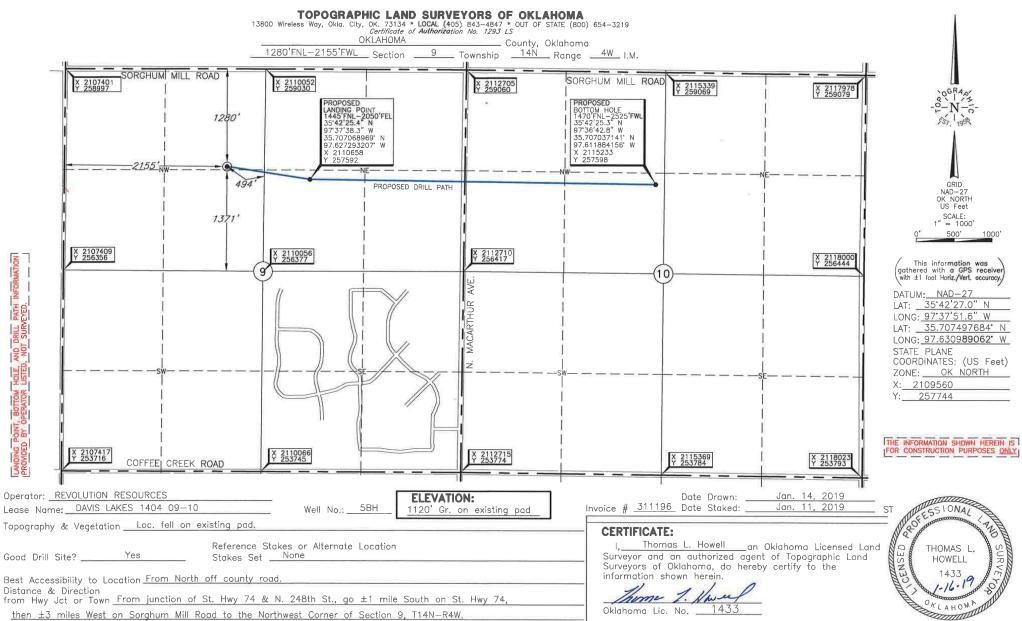

## HORIZONTAL HOLE 1

**SPACING - 20212** 

OKLAHOMA Sec 09 Twp 14N Rge 4W County Spot Location of End Point: NF NF SE NW 1/4 Section Line: Feet From: NORTH 1470 Feet From: WEST 1/4 Section Line: 2525 Depth of Deviation: 6092 Radius of Turn: 572 Direction: 90 Total Length: 5288 Measured Total Depth: 12280 True Vertical Depth: 6665 End Point Location from Lease. Unit. or Property Line: 1470 Notes: Description Category HYDRAULIC FRACTURING 1/23/2019 - G71 - OCC 165:10-3-10 REQUIRES: