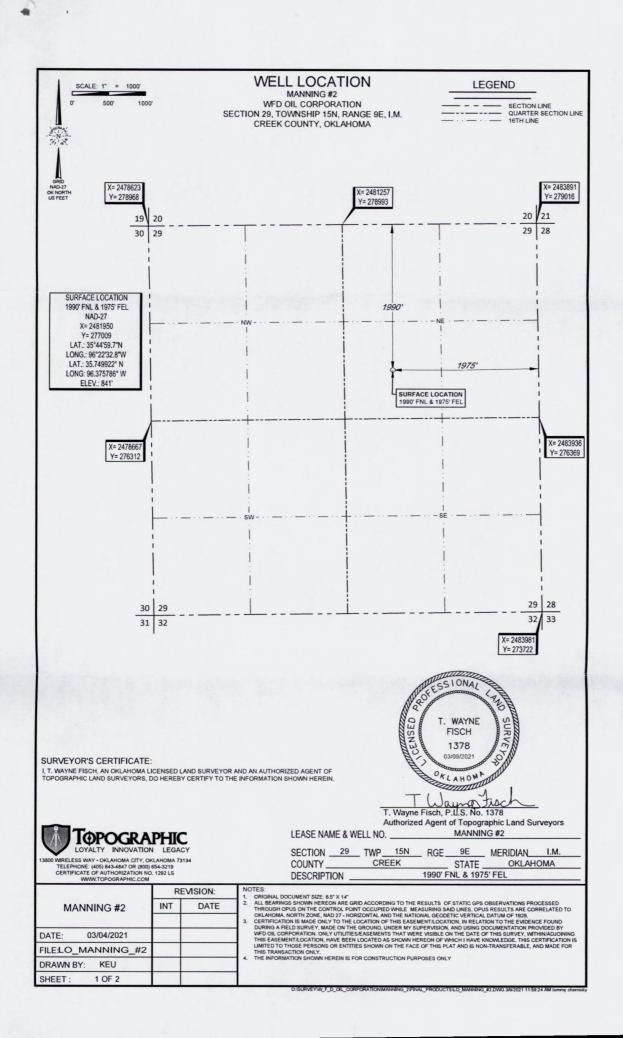

## **PERMIT TO DRILL**

| WELL LOCATION:                                                                                                                                          | Section: 29                                                                                                                             | Township:                                   | 15N     | Range:         | 9E         | County: C  | REEK                                                                              |                                                                                                                                                                                                                                                                                                                                                                                                                                                                                                                                                                                                                                                                                                                                                                                                                                                                                                                                                                                                                                                                                                                                                                                                                                                                                                                                                                                                                                                                                                                                                                                                                                                                                                                                                                                                                                                                                                                                                                                                                                                                                                                                |                                                  |                         |                          |                          |            |            |      |
|---------------------------------------------------------------------------------------------------------------------------------------------------------|-----------------------------------------------------------------------------------------------------------------------------------------|---------------------------------------------|---------|----------------|------------|------------|-----------------------------------------------------------------------------------|--------------------------------------------------------------------------------------------------------------------------------------------------------------------------------------------------------------------------------------------------------------------------------------------------------------------------------------------------------------------------------------------------------------------------------------------------------------------------------------------------------------------------------------------------------------------------------------------------------------------------------------------------------------------------------------------------------------------------------------------------------------------------------------------------------------------------------------------------------------------------------------------------------------------------------------------------------------------------------------------------------------------------------------------------------------------------------------------------------------------------------------------------------------------------------------------------------------------------------------------------------------------------------------------------------------------------------------------------------------------------------------------------------------------------------------------------------------------------------------------------------------------------------------------------------------------------------------------------------------------------------------------------------------------------------------------------------------------------------------------------------------------------------------------------------------------------------------------------------------------------------------------------------------------------------------------------------------------------------------------------------------------------------------------------------------------------------------------------------------------------------|--------------------------------------------------|-------------------------|--------------------------|--------------------------|------------|------------|------|
| SPOT LOCATION: N                                                                                                                                        | IW SE S                                                                                                                                 | W NE                                        | FEET FI | ROM QUARTER:   | FROM       | NORTH      | FROM EAST                                                                         |                                                                                                                                                                                                                                                                                                                                                                                                                                                                                                                                                                                                                                                                                                                                                                                                                                                                                                                                                                                                                                                                                                                                                                                                                                                                                                                                                                                                                                                                                                                                                                                                                                                                                                                                                                                                                                                                                                                                                                                                                                                                                                                                |                                                  |                         |                          |                          |            |            |      |
|                                                                                                                                                         |                                                                                                                                         |                                             | 5       | SECTION LINES: |            | 1990       | 1975                                                                              |                                                                                                                                                                                                                                                                                                                                                                                                                                                                                                                                                                                                                                                                                                                                                                                                                                                                                                                                                                                                                                                                                                                                                                                                                                                                                                                                                                                                                                                                                                                                                                                                                                                                                                                                                                                                                                                                                                                                                                                                                                                                                                                                |                                                  |                         |                          |                          |            |            |      |
| Lease Name: MA                                                                                                                                          | ANNING                                                                                                                                  |                                             |         | ,              | Well No:   | 2          |                                                                                   | Well                                                                                                                                                                                                                                                                                                                                                                                                                                                                                                                                                                                                                                                                                                                                                                                                                                                                                                                                                                                                                                                                                                                                                                                                                                                                                                                                                                                                                                                                                                                                                                                                                                                                                                                                                                                                                                                                                                                                                                                                                                                                                                                           | l will be                                        | 655                     | feet from                | nearest uni              | t or lease | bounda     | ary. |
| Operator Name: W                                                                                                                                        | FD OIL CORPORA                                                                                                                          | ATION                                       |         | Te             | lephone:   | 40571531   | 30                                                                                |                                                                                                                                                                                                                                                                                                                                                                                                                                                                                                                                                                                                                                                                                                                                                                                                                                                                                                                                                                                                                                                                                                                                                                                                                                                                                                                                                                                                                                                                                                                                                                                                                                                                                                                                                                                                                                                                                                                                                                                                                                                                                                                                |                                                  |                         | ОТО                      | C/OCC Nun                | nber:      | 17501      | 0    |
| WFD OIL CORP                                                                                                                                            | PORATION                                                                                                                                |                                             |         |                |            |            | SANDRA                                                                            | AND JIM D N                                                                                                                                                                                                                                                                                                                                                                                                                                                                                                                                                                                                                                                                                                                                                                                                                                                                                                                                                                                                                                                                                                                                                                                                                                                                                                                                                                                                                                                                                                                                                                                                                                                                                                                                                                                                                                                                                                                                                                                                                                                                                                                    | JANNIN                                           | G JR                    |                          |                          |            |            |      |
| 16800 CONIFER                                                                                                                                           |                                                                                                                                         |                                             |         |                |            |            |                                                                                   | ST 291ST S                                                                                                                                                                                                                                                                                                                                                                                                                                                                                                                                                                                                                                                                                                                                                                                                                                                                                                                                                                                                                                                                                                                                                                                                                                                                                                                                                                                                                                                                                                                                                                                                                                                                                                                                                                                                                                                                                                                                                                                                                                                                                                                     |                                                  | O 0.1                   |                          |                          |            |            |      |
| 1                                                                                                                                                       | \ LIN                                                                                                                                   | 01/                                         | 70040   | 0040           |            |            |                                                                                   |                                                                                                                                                                                                                                                                                                                                                                                                                                                                                                                                                                                                                                                                                                                                                                                                                                                                                                                                                                                                                                                                                                                                                                                                                                                                                                                                                                                                                                                                                                                                                                                                                                                                                                                                                                                                                                                                                                                                                                                                                                                                                                                                | 00111                                            |                         |                          |                          |            |            |      |
| EDMOND,                                                                                                                                                 |                                                                                                                                         | OK                                          | 73012   | -0619          |            |            | BRISTOW                                                                           | 1                                                                                                                                                                                                                                                                                                                                                                                                                                                                                                                                                                                                                                                                                                                                                                                                                                                                                                                                                                                                                                                                                                                                                                                                                                                                                                                                                                                                                                                                                                                                                                                                                                                                                                                                                                                                                                                                                                                                                                                                                                                                                                                              |                                                  |                         | OK                       | 74010                    |            |            |      |
|                                                                                                                                                         |                                                                                                                                         |                                             |         |                |            |            |                                                                                   |                                                                                                                                                                                                                                                                                                                                                                                                                                                                                                                                                                                                                                                                                                                                                                                                                                                                                                                                                                                                                                                                                                                                                                                                                                                                                                                                                                                                                                                                                                                                                                                                                                                                                                                                                                                                                                                                                                                                                                                                                                                                                                                                |                                                  |                         |                          |                          |            |            |      |
|                                                                                                                                                         |                                                                                                                                         |                                             |         |                |            |            |                                                                                   |                                                                                                                                                                                                                                                                                                                                                                                                                                                                                                                                                                                                                                                                                                                                                                                                                                                                                                                                                                                                                                                                                                                                                                                                                                                                                                                                                                                                                                                                                                                                                                                                                                                                                                                                                                                                                                                                                                                                                                                                                                                                                                                                |                                                  |                         |                          |                          |            |            |      |
| Formation(s) (F                                                                                                                                         | Permit Valid for                                                                                                                        | r Listed For                                | mations | Only):         |            |            |                                                                                   |                                                                                                                                                                                                                                                                                                                                                                                                                                                                                                                                                                                                                                                                                                                                                                                                                                                                                                                                                                                                                                                                                                                                                                                                                                                                                                                                                                                                                                                                                                                                                                                                                                                                                                                                                                                                                                                                                                                                                                                                                                                                                                                                |                                                  |                         |                          |                          |            |            |      |
| Name                                                                                                                                                    |                                                                                                                                         | Code                                        | ,       | D              | epth       |            |                                                                                   |                                                                                                                                                                                                                                                                                                                                                                                                                                                                                                                                                                                                                                                                                                                                                                                                                                                                                                                                                                                                                                                                                                                                                                                                                                                                                                                                                                                                                                                                                                                                                                                                                                                                                                                                                                                                                                                                                                                                                                                                                                                                                                                                |                                                  |                         |                          |                          |            |            |      |
| 1 TRUE LAYTON                                                                                                                                           |                                                                                                                                         | 405L\                                       | YTNT    | 1              | 200        |            |                                                                                   |                                                                                                                                                                                                                                                                                                                                                                                                                                                                                                                                                                                                                                                                                                                                                                                                                                                                                                                                                                                                                                                                                                                                                                                                                                                                                                                                                                                                                                                                                                                                                                                                                                                                                                                                                                                                                                                                                                                                                                                                                                                                                                                                |                                                  |                         |                          |                          |            |            |      |
| 2 SKINNER                                                                                                                                               |                                                                                                                                         | 40.40                                       | (ALD    | _              |            |            |                                                                                   |                                                                                                                                                                                                                                                                                                                                                                                                                                                                                                                                                                                                                                                                                                                                                                                                                                                                                                                                                                                                                                                                                                                                                                                                                                                                                                                                                                                                                                                                                                                                                                                                                                                                                                                                                                                                                                                                                                                                                                                                                                                                                                                                |                                                  |                         |                          |                          |            |            |      |
| 2 OKINITEK                                                                                                                                              |                                                                                                                                         | 404SI                                       | KNR     | 2              | 300        |            |                                                                                   |                                                                                                                                                                                                                                                                                                                                                                                                                                                                                                                                                                                                                                                                                                                                                                                                                                                                                                                                                                                                                                                                                                                                                                                                                                                                                                                                                                                                                                                                                                                                                                                                                                                                                                                                                                                                                                                                                                                                                                                                                                                                                                                                |                                                  |                         |                          |                          |            |            |      |
|                                                                                                                                                         | 1812                                                                                                                                    | 40451                                       | KNR     |                |            | ion Orders | . No Exceptions                                                                   |                                                                                                                                                                                                                                                                                                                                                                                                                                                                                                                                                                                                                                                                                                                                                                                                                                                                                                                                                                                                                                                                                                                                                                                                                                                                                                                                                                                                                                                                                                                                                                                                                                                                                                                                                                                                                                                                                                                                                                                                                                                                                                                                |                                                  | Incr                    | eased De                 | nsity Orders:            | No Der     | nsity Orde | ers  |
|                                                                                                                                                         | 202100480                                                                                                                               | 40451                                       | KNK     | Locati         | on Excepti | ion Orders | •                                                                                 |                                                                                                                                                                                                                                                                                                                                                                                                                                                                                                                                                                                                                                                                                                                                                                                                                                                                                                                                                                                                                                                                                                                                                                                                                                                                                                                                                                                                                                                                                                                                                                                                                                                                                                                                                                                                                                                                                                                                                                                                                                                                                                                                |                                                  | Incr                    |                          | nsity Orders:            |            | nsity Orde |      |
| Spacing Orders: 264                                                                                                                                     | 202100480                                                                                                                               | 4045l                                       |         | Locati         | on Excepti |            | s' notified: ***                                                                  |                                                                                                                                                                                                                                                                                                                                                                                                                                                                                                                                                                                                                                                                                                                                                                                                                                                                                                                                                                                                                                                                                                                                                                                                                                                                                                                                                                                                                                                                                                                                                                                                                                                                                                                                                                                                                                                                                                                                                                                                                                                                                                                                | Depth to                                         |                         | Spi                      |                          | No Spe     | cial Orde  |      |
| Spacing Orders: 264  Pending CD Numbers:  Total Depth: 2450                                                                                             | 202100480<br>) Groui                                                                                                                    | nd Elevation: 8                             |         | Locati         | on Excepti | rest owner | s' notified: *** 420                                                              | thod for dispose                                                                                                                                                                                                                                                                                                                                                                                                                                                                                                                                                                                                                                                                                                                                                                                                                                                                                                                                                                                                                                                                                                                                                                                                                                                                                                                                                                                                                                                                                                                                                                                                                                                                                                                                                                                                                                                                                                                                                                                                                                                                                                               |                                                  | base of                 | Spo<br>f Treatable       | ecial Orders:            | No Spe     | cial Orde  |      |
| Spacing Orders: 264  Pending CD Numbers:  Total Depth: 2450  Under Fed                                                                                  | 202100480                                                                                                                               | nd Elevation: 8                             |         | Locati         | on Excepti | rest owner | 's' notified: ***  420  Approved Met                                              | thod for disposa                                                                                                                                                                                                                                                                                                                                                                                                                                                                                                                                                                                                                                                                                                                                                                                                                                                                                                                                                                                                                                                                                                                                                                                                                                                                                                                                                                                                                                                                                                                                                                                                                                                                                                                                                                                                                                                                                                                                                                                                                                                                                                               | al of Drillin                                    | base of                 | Spr<br>f Treatable<br>s: | ecial Orders:            | No Spe     | cial Orde  |      |
| Spacing Orders: 264  Pending CD Numbers:  Total Depth: 2450  Under Fed Fresh Water Sup                                                                  | 202100480 ) Grounderal Jurisdiction:                                                                                                    | nd Elevation: 8<br>No                       |         | Locati         | on Excepti | rest owner | 's' notified: ***  420  Approved Met                                              | thod for disposa<br>//dewater and ba                                                                                                                                                                                                                                                                                                                                                                                                                                                                                                                                                                                                                                                                                                                                                                                                                                                                                                                                                                                                                                                                                                                                                                                                                                                                                                                                                                                                                                                                                                                                                                                                                                                                                                                                                                                                                                                                                                                                                                                                                                                                                           | al of Drillin                                    | base of                 | Spr<br>f Treatable<br>s: | ecial Orders:            | No Spe     | cial Orde  |      |
| Spacing Orders: 264  Pending CD Numbers:  Total Depth: 2450  Under Fed Fresh Water Sup                                                                  | 202100480 ) Grounderal Jurisdiction: pply Well Drilled:                                                                                 | nd Elevation: 8<br>No                       |         | Locati         | on Excepti | rest owner | 's' notified: ***  420  Approved Met                                              |                                                                                                                                                                                                                                                                                                                                                                                                                                                                                                                                                                                                                                                                                                                                                                                                                                                                                                                                                                                                                                                                                                                                                                                                                                                                                                                                                                                                                                                                                                                                                                                                                                                                                                                                                                                                                                                                                                                                                                                                                                                                                                                                | al of Drillin                                    | base of                 | Spr<br>f Treatable<br>s: | ecial Orders:            | No Spe     | cial Orde  |      |
| Pending CD Numbers:  Total Depth: 2450  Under Fed Fresh Water Sup Surface Water  PIT 1 INFORMA                                                          | 202100480  ) Grounderal Jurisdiction: pply Well Drilled: atter used to Drill:                                                           | nd Elevation: 8<br>No                       |         | Locati         | on Excepti | rest owner | s' notified: ***  420  Approved Met A. Evaporation                                | /dewater and ba                                                                                                                                                                                                                                                                                                                                                                                                                                                                                                                                                                                                                                                                                                                                                                                                                                                                                                                                                                                                                                                                                                                                                                                                                                                                                                                                                                                                                                                                                                                                                                                                                                                                                                                                                                                                                                                                                                                                                                                                                                                                                                                | al of Drillin                                    | base of                 | Spr<br>f Treatable<br>s: | ecial Orders:            | No Spe     | cial Orde  |      |
| Pending CD Numbers:  Total Depth: 2450  Under Fed Fresh Water Sup Surface Water  PIT 1 INFORMA Type of Pit S                                            | 202100480  Grounderal Jurisdiction: pply Well Drilled: atter used to Drill:  ATION  System: ON SITE                                     | nd Elevation: 8<br>No                       |         | Locati         | on Excepti | rest owner | 420 Approved Met A. Evaporation C Liner not req                                   | Adewater and background and background for Category of Pit:                                                                                                                                                                                                                                                                                                                                                                                                                                                                                                                                                                                                                                                                                                                                                                                                                                                                                                                                                                                                                                                                                                                                                                                                                                                                                                                                                                                                                                                                                                                                                                                                                                                                                                                                                                                                                                                                                                                                                                                                                                                                    | al of Drillin<br>ckfilling of r<br>4<br>ory: 4   | base of                 | Spr<br>f Treatable<br>s: | ecial Orders:            | No Spe     | cial Orde  |      |
| Pending CD Numbers:  Total Depth: 2450  Under Fed Fresh Water Sup Surface Water  PIT 1 INFORMA                                                          | 202100480  Grounderal Jurisdiction: pply Well Drilled: atter used to Drill:  ATION  System: ON SITE                                     | nd Elevation: 8<br>No                       |         | Locati         | on Excepti | rest owner | s' notified: ***  420  Approved Met A. Evaporation  C Liner not req               | Adewater and bar<br>Category of Pit:<br>uired for Catego<br>Pit Location is:                                                                                                                                                                                                                                                                                                                                                                                                                                                                                                                                                                                                                                                                                                                                                                                                                                                                                                                                                                                                                                                                                                                                                                                                                                                                                                                                                                                                                                                                                                                                                                                                                                                                                                                                                                                                                                                                                                                                                                                                                                                   | al of Drillin ckfilling of r  4  bry: 4  BED AQU | base of g Fluid reserve | Spr<br>f Treatable<br>s: | ecial Orders:            | No Spe     | cial Orde  |      |
| Pending CD Numbers:  Total Depth: 2450  Under Fed Fresh Water Sup Surface Wa  PIT 1 INFORMA Type of Pit 5  Type of Mud S                                | 202100480  Grounderal Jurisdiction: pply Well Drilled: atter used to Drill:  ATION  System: ON SITE                                     | nd Elevation: 8<br>No<br>No<br>No           | 341     | W/ Su          | on Excepti | rest owner | Approved Met A. Evaporation  C Liner not req Pit Locati Mud System 0              | Adewater and background and background for Category of Pit:                                                                                                                                                                                                                                                                                                                                                                                                                                                                                                                                                                                                                                                                                                                                                                                                                                                                                                                                                                                                                                                                                                                                                                                                                                                                                                                                                                                                                                                                                                                                                                                                                                                                                                                                                                                                                                                                                                                                                                                                                                                                    | 4  BED AQU BARNSD                                | base of                 | Spirit.                  | ecial Orders: Water-Bear | No Spe     | 290        | ers  |
| Pending CD Numbers:  Total Depth: 2450  Under Fed Fresh Water Sup Surface Water  PIT 1 INFORMA Type of Pit S Type of Mud S  Is depth to top             | 202100480  Grounderal Jurisdiction: pply Well Drilled: atter used to Drill:  ATION  System: ON SITE  System: AIR  of ground water green | nd Elevation: 8 No No No aeater than 10ft I | 341     | W/ Su          | on Excepti | rest owner | s' notified: ***  420  Approved Met  A. Evaporation  Cultiner not req  Pit Locati | Address and base of the control of t | 4  BED AQU BARNSD                                | base of                 | Spirit.                  | ecial Orders: Water-Bear | No Spe     | 290        | ers  |
| Pending CD Numbers:  Total Depth: 2450  Under Fed Fresh Water Sup Surface Wa  PIT 1 INFORMA Type of Pit S Type of Mud S  Is depth to top  Within 1 mile | 202100480  Grounderal Jurisdiction: pply Well Drilled: atter used to Drill:  ATION  System: ON SITE  System: AIR                        | nd Elevation: 8 No No No No well? N         | 341     | W/ Su          | on Excepti | rest owner | Approved Met A. Evaporation  C Liner not req Pit Locati Mud System 0              | Address and base of the control of t | 4  BED AQU BARNSD                                | base of                 | Spirit.                  | ecial Orders: Water-Bear | No Spe     | 290        | ers  |