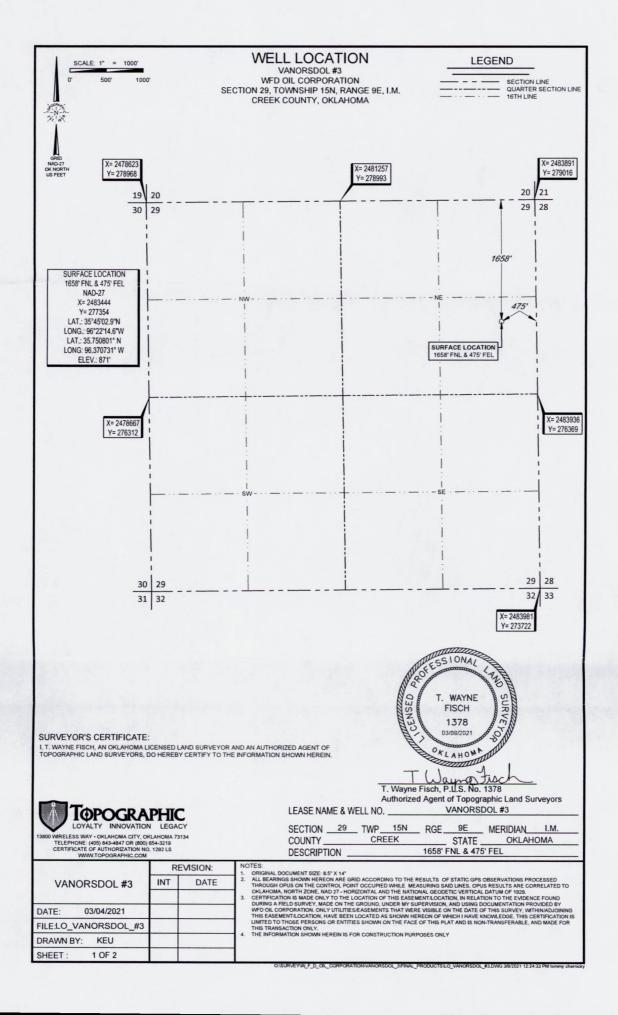

Approval Date: 04/27/2021 Expiration Date: 10/27/2022

PERMIT TO DRILL

| WELL LOCATION:                      | Section: 29                                                            | Township: 15N R    | ange: 9E                                               | County: C          | REEK                                        |                                     |                                              |
|-------------------------------------|------------------------------------------------------------------------|--------------------|--------------------------------------------------------|--------------------|---------------------------------------------|-------------------------------------|----------------------------------------------|
| SPOT LOCATION:                      | SW NE SE                                                               | NE FEET FROM QU    | JARTER: FROM                                           | NORTH              | FROM EAST                                   |                                     |                                              |
|                                     |                                                                        | SECTIO             | N LINES:                                               | 1658               | 475                                         |                                     |                                              |
| Lease Name:                         | VANORSDOL                                                              |                    | Well No                                                | : 3                |                                             | Well will be 3                      | 38 feet from nearest unit or lease boundary. |
| Operator Name:                      | WFD OIL CORPORATIO                                                     | N                  | Telephone                                              | : 40571531;        | 30                                          |                                     | OTC/OCC Number: 17501 0                      |
| WFD OIL CO                          | RPORATION                                                              |                    |                                                        |                    | FRANKLIN GENE                               | E AND SHAROI                        | N KAY VANORSDOL                              |
| 16800 CONIF                         | ER LN                                                                  |                    |                                                        |                    | 34140 W 281ST \$                            | SOUTH                               |                                              |
| EDMOND,                             |                                                                        | OK 73012-061       | 19                                                     |                    | BRISTOW                                     |                                     | OK 74010                                     |
|                                     |                                                                        |                    |                                                        |                    |                                             |                                     |                                              |
|                                     |                                                                        |                    |                                                        |                    |                                             |                                     |                                              |
| Formation(s)                        | (Permit Valid for Lis                                                  | sted Formations On | v):                                                    |                    |                                             |                                     |                                              |
| Name                                |                                                                        | Code               | Depth                                                  |                    |                                             |                                     |                                              |
| 1 TRUE LAYT                         | ON                                                                     | 405LYTNT           | 1250                                                   |                    |                                             |                                     |                                              |
| 2 SKINNER                           |                                                                        | 404SKNR            | 2300                                                   |                    |                                             |                                     |                                              |
| 3 RED FORK                          |                                                                        | 404RDFK            | 2500                                                   |                    |                                             |                                     |                                              |
| Spacing Orders:                     | 264812                                                                 |                    | Location Exce                                          | ption Orders:      | No Exceptions                               |                                     | Increased Density Orders: No Density Orders  |
| Pending CD Numbe                    | ers: 202100479                                                         |                    | Working in                                             | terest owner       | s' notified: ***                            |                                     | Special Orders: No Special Orders            |
| Total Depth: 2                      | 550 Ground El                                                          | evation: 802       | Surface                                                | Casing:            | 390                                         | Depth to ba                         | ase of Treatable Water-Bearing FM: 280       |
| Under                               | Federal Jurisdiction: No                                               |                    |                                                        |                    | Approved Method for a                       | disposal of Drilling                | Fluids:                                      |
| Fresh Water Supply Well Drilled: No |                                                                        |                    | A. Evaporation/dewater and backfilling of reserve pit. |                    |                                             |                                     |                                              |
| Surface                             | Water used to Drill: No                                                |                    |                                                        |                    |                                             |                                     |                                              |
| PIT 1 INFOR                         | MATION                                                                 |                    |                                                        |                    | Category                                    | of Pit: 4                           |                                              |
| Type of Pit System: ON SITE         |                                                                        |                    | Liner not required for Category: 4                     |                    |                                             |                                     |                                              |
| Type of M                           | ud System: AIR                                                         |                    |                                                        |                    |                                             | on is: BED AQUIF<br>ation: BARNSDAL |                                              |
|                                     | Is depth to top of ground water greater than 10ft below base of pit? Y |                    | Mud System Change to 1000).                            | Water-Based or Oil | -Based Mud Requires an Amended Intent (Form |                                     |                                              |
| Is depth to                         | top of ground water greater                                            |                    |                                                        |                    |                                             |                                     |                                              |
|                                     | top of ground water greater                                            |                    |                                                        |                    |                                             |                                     |                                              |
|                                     |                                                                        | ? N                |                                                        |                    |                                             |                                     |                                              |