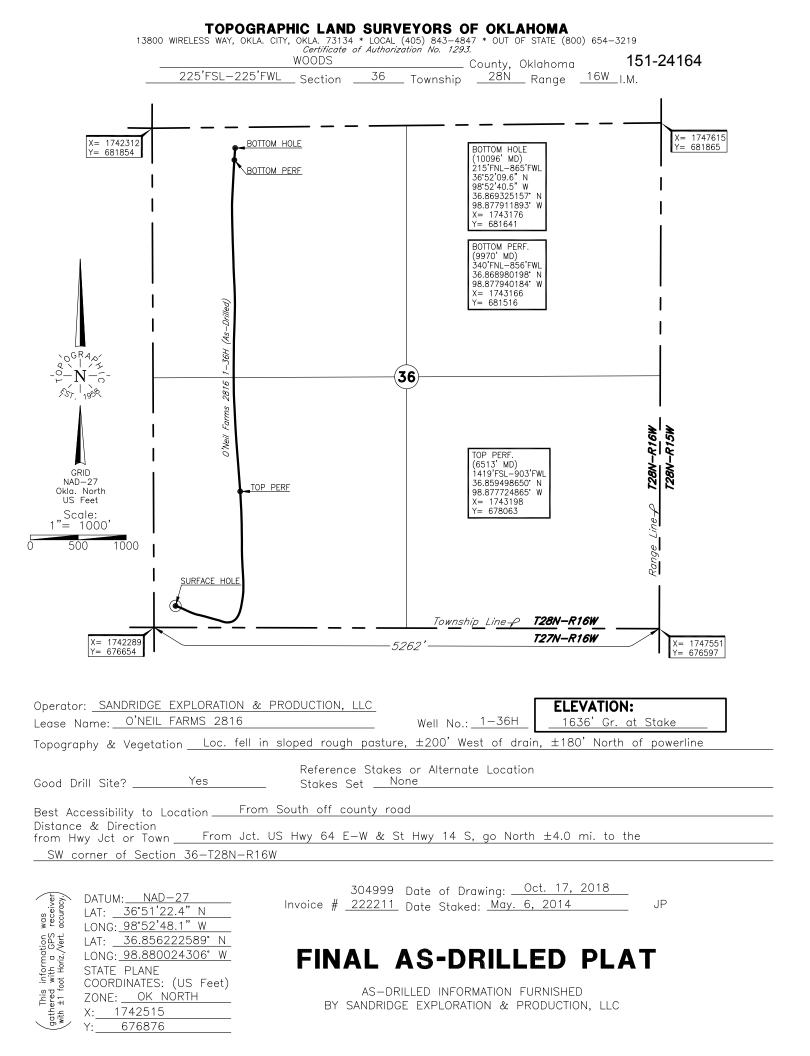

| PI NUMBER: 151 24164 A<br>izontal Hole Oil & Gas                                   | OIL & GAS CON<br>P.O.<br>OKLAHOMA    | PORATION COMMISSIOI<br>ISERVATION DIVISION<br>BOX 52000<br>CITY, OK 73152-2000<br>9 165:10-3-1) | Approval Date: 01/16/2019<br>Expiration Date: 07/16/2020                              |
|------------------------------------------------------------------------------------|--------------------------------------|-------------------------------------------------------------------------------------------------|---------------------------------------------------------------------------------------|
|                                                                                    | PERMIT 1                             | O RECOMPLETE                                                                                    |                                                                                       |
| NELL LOCATION: Sec: 36 Twp: 28N F                                                  | ge: 16W County: WOODS                |                                                                                                 |                                                                                       |
|                                                                                    | SW FEET FROM QUARTER: FROM SOUTH     | FROM WEST                                                                                       |                                                                                       |
| Lease Name: O'NEIL FARMS 2816                                                      | SECTION LINES: 225<br>Well No: 1-36H | 225                                                                                             |                                                                                       |
| Operator SANDRIDGE EXPLORATIO<br>Name:                                             |                                      | ephone: 4054295610                                                                              | Well will be 225 feet from nearest unit or lease boundary.<br>OTC/OCC Number: 22281 0 |
| SANDRIDGE EXPLORATION & F<br>123 ROBERT S KERR AVE STE                             | 1702                                 |                                                                                                 | MS INC C/O KELLEY O'NEIL<br>NTRY RD. 340                                              |
| OKLAHOMA CITY, C                                                                   | DK 73102-6406                        | ALVA                                                                                            | OK 73717                                                                              |
| Formation(s) (Permit Valid for Lister<br>Name<br>1 MISSISSIPPI<br>2<br>3<br>4<br>5 | d Formations Only):<br>Depth<br>6077 | Name<br>6<br>7<br>8<br>9<br>10                                                                  | Depth                                                                                 |
| Spacing Orders: 141751                                                             | Location Exception Orders:           | 660236                                                                                          | Increased Density Orders:                                                             |
| Pending CD Numbers:                                                                |                                      |                                                                                                 | Special Orders:                                                                       |
| Total Depth: 10096 Ground Eleva                                                    | ion: 1636 Surface Casin              | g: 716 IP                                                                                       | Depth to base of Treatable Water-Bearing FM: 590                                      |
| Under Federal Jurisdiction: No                                                     | Fresh Water Supply                   |                                                                                                 | Surface Water used to Drill: Yes                                                      |
|                                                                                    |                                      | Approved Method for disp                                                                        | usa u Dhilling Fluius.                                                                |
|                                                                                    |                                      |                                                                                                 |                                                                                       |

NW Spot Location of End Point: NW NE NW Feet From: NORTH 1/4 Section Line: 215 WEST Feet From: 1/4 Section Line: 865 Depth of Deviation: 4546 Radius of Turn: 917 Direction: 4 Total Length: 3391 Measured Total Depth: 10096 True Vertical Depth: 6078 End Point Location from Lease, Unit, or Property Line: 215

Rge 16W

County

Sec 36

Twp 28N

This permit does not address the right of entry or settlement of surface damages. The duration of this permit is SIX MONTHS, except as otherwise provided by Rule 165: 10-3-1. Rule 165: 10-3-4 (c) (7) (e) - The Operator shall give 24 Hours notice by telephone to the appropriate District Office of the Conservation Division as to when Surface Casing will be run.

WOODS

| Notes:                      |                                                                                                                                                                                                                                                 |  |  |
|-----------------------------|-------------------------------------------------------------------------------------------------------------------------------------------------------------------------------------------------------------------------------------------------|--|--|
| Category                    | Description                                                                                                                                                                                                                                     |  |  |
| HYDRAULIC FRACTURING        | 1/9/2019 - G71 - OCC 165:10-3-10 REQUIRES:                                                                                                                                                                                                      |  |  |
|                             | 1) PRIOR TO COMMENCEMENT OF HYDRAULIC FRACTURING OPERATIONS FOR HORIZONTAL<br>WELLS, NOTICE GIVEN FIVE BUSINESS DAYS IN ADVANCE TO OFFSET OPERATORS WITH<br>WELLS COMPLETED IN THE SAME COMMON SOURCE OF SUPPLY WITHIN 1/2 MILE;                |  |  |
|                             | 2) WITH NOTICE ALSO GIVEN 48 HOURS IN ADVANCE OF HYDRAULIC FRACTURING ALL<br>WELLS TO BOTH THE OCC CENTRAL OFFICE AND LOCAL DISTRICT OFFICES, USING THE<br>"FRAC NOTICE FORM" FOUND AT THE FOLLOWING LINK:<br>OCCEWEB.COM/OG/OGFORMS.HTML; AND, |  |  |
|                             | 3) THE CHEMICAL DISCLOSURE OF HYDRAULIC FRACTURING INGREDIENTS FOR ALL WELLS<br>TO BE REPORTED TO FRACFOCUS WITHIN 60 DAYS AFTER THE CONCLUSION THE<br>HYDRAULIC FRACTURING OPERATIONS, USING THE FOLLOWING LINK: FRACFOCUS.ORG                 |  |  |
| LOCATION EXCEPTION - 660236 | 1/16/2019 - G58 - (F.O.) 36-28N-16W<br>X141751 MISS<br>SHL 225' FSL, 225' FWL<br>COMPL. INT. 1165' FSL, 915' FWL, 215' FNL, 865' FWL<br>SANDRIDGE EXPLORATION AND PRODUCTION, LLC<br>1/26/2017                                                  |  |  |
| SPACING - 141751            | 1/16/2019 - G58 - (640) 36-28N-16W<br>EST OTHERS<br>EXT OTHERS<br>EXT 47686 MISS, OTHERS                                                                                                                                                        |  |  |