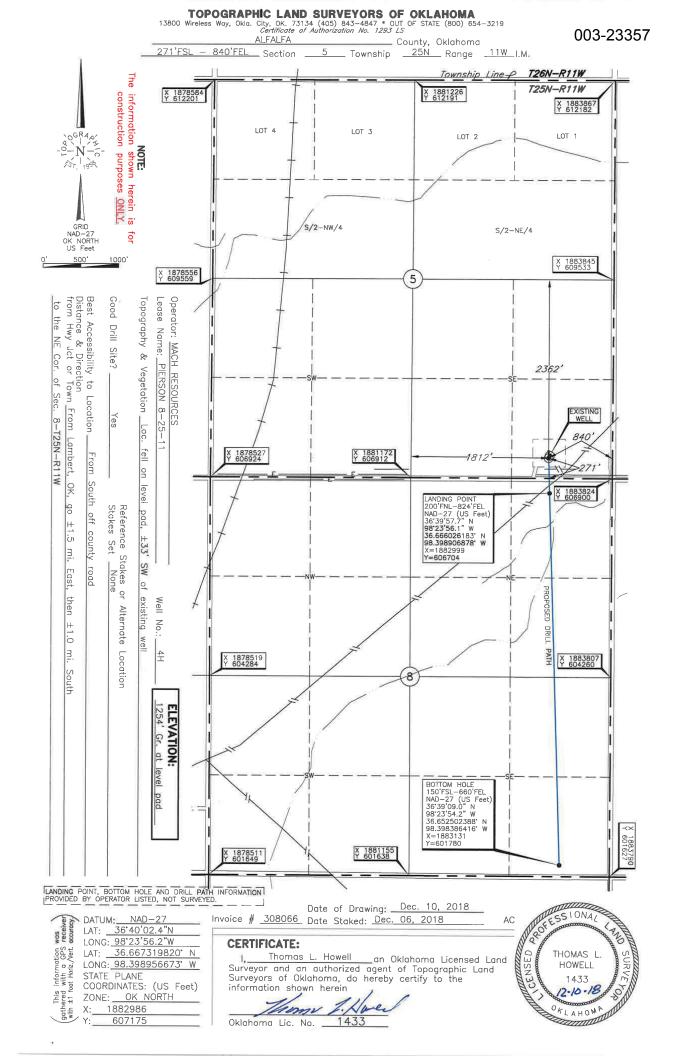

| API NUMBER: 003 23357<br>Iorizontal Hole Oil & Gas |                              | OKLAHOMA CORPORATION COMMISSION<br>OIL & GAS CONSERVATION DIVISION<br>P.O. BOX 52000<br>OKLAHOMA CITY, OK 73152-2000<br>(Rule 165:10-3-1) |                        |                  |                       | Approval Date:<br>Expiration Date: | 01/16/2019<br>07/16/2020   |
|----------------------------------------------------|------------------------------|-------------------------------------------------------------------------------------------------------------------------------------------|------------------------|------------------|-----------------------|------------------------------------|----------------------------|
|                                                    |                              | P                                                                                                                                         | PERMIT TO DRI          | <u>LL</u>        |                       |                                    |                            |
|                                                    |                              | _                                                                                                                                         |                        |                  |                       |                                    |                            |
| WELL LOCATION: Sec: 05                             | Twp: 25N Rge: 11W            | County: ALFALF                                                                                                                            | Ā                      |                  |                       |                                    |                            |
| SPOT LOCATION: SE SV                               |                              | FROM QUARTER: FROM S                                                                                                                      | OUTH FROM E            | AST              |                       |                                    |                            |
|                                                    | SECTION                      | ON LINES: 2                                                                                                                               | 71 8                   | 10               |                       |                                    |                            |
| Lease Name: PIERSON 8-25                           | i-11                         |                                                                                                                                           | IH                     |                  | Well will be          | 271 feet from neare                | st unit or lease boundary. |
| Operator BCE-MACH<br>Name:                         | ILLC                         |                                                                                                                                           | Telephone: 4052        | 528151           | (                     | DTC/OCC Number:                    | 24174 0                    |
| BCE-MACH LLC<br>14201 WIRELESS W                   | AY STE 300                   |                                                                                                                                           |                        |                  | CAROL ANN<br>CREST DR | PIERSON                            |                            |
| OKLAHOMA CITY, OK 73134-2512                       |                              |                                                                                                                                           | POINT BLANK            |                  | ANK                   | TX 77367-                          |                            |
| Formation(s) (Permit Name 1 MISSISSIPPIAN 2 3 4 5  | Valid for Listed Formatio    | ons Only):<br>Depth<br>5725                                                                                                               | 6<br>7<br>8<br>9<br>10 | Name             |                       | Dept                               | h                          |
| Spacing Orders: 604786                             |                              | Location Exception Or                                                                                                                     | rders:                 |                  | Incr                  | eased Density Orders:              |                            |
| Pending CD Numbers: 20190<br>20190                 |                              |                                                                                                                                           |                        |                  | Spe                   | cial Orders:                       |                            |
| Total Depth: 11105                                 | Ground Elevation: 1254       | Surface Ca                                                                                                                                | asing: 400             |                  | Depth to              | base of Treatable Wate             | r-Bearing FM: 350          |
| Under Federal Jurisdiction:                        | Νο                           | Fresh Water S                                                                                                                             | upply Well Drilled:    | No               |                       | Surface Water u                    | used to Drill: Yes         |
| PIT 1 INFORMATION                                  |                              |                                                                                                                                           | Appro                  | ved Method for c | lisposal of Drilling  | Fluids:                            |                            |
| Type of Pit System: CLOSED                         | Closed System Means Steel Pi | ts                                                                                                                                        |                        |                  |                       |                                    |                            |
| Type of Mud System: WATER                          | BASED                        |                                                                                                                                           |                        |                  | lication (REQUII      | ,                                  | PERMIT NO: 19-3608         |
| Chlorides Max: 25000 Average:                      | 8000                         |                                                                                                                                           | H. C                   | OSED SYSTEM      | 1 = STEEL PITS P      | ER OPERATOR REQU                   | EST                        |
| Is depth to top of ground water g                  |                              | it? Y                                                                                                                                     |                        |                  |                       |                                    |                            |
| Within 1 mile of municipal water                   |                              |                                                                                                                                           |                        |                  |                       |                                    |                            |
|                                                    | N                            |                                                                                                                                           |                        |                  |                       |                                    |                            |
|                                                    | ogically Sensitive Area.     |                                                                                                                                           |                        |                  |                       |                                    |                            |
| Category of Pit: C                                 |                              |                                                                                                                                           |                        |                  |                       |                                    |                            |
| Liner not required for Categor                     |                              |                                                                                                                                           |                        |                  |                       |                                    |                            |
| Pit Location is BED AQUIFER                        | 2                            |                                                                                                                                           |                        |                  |                       |                                    |                            |
| Pit Location Formation: CED                        | DAR HILLS                    |                                                                                                                                           |                        |                  |                       |                                    |                            |

## ALFALFA Sec 08 Twp 25N Rge 11W County Spot Location of End Point: S2 S2 SE SE Feet From: SOUTH 1/4 Section Line: 150 Feet From: EAST 1/4 Section Line: 660 Depth of Deviation: 5387 Radius of Turn: 505 Direction: 179 Total Length: 4924 Measured Total Depth: 11105 True Vertical Depth: 5820 End Point Location from Lease. Unit. or Property Line: 150 Notes: Description Category HYDRAULIC FRACTURING 1/15/2019 - G71 - OCC 165:10-3-10 REQUIRES: 1) PRIOR TO COMMENCEMENT OF HYDRAULIC FRACTURING OPERATIONS FOR HORIZONTAL WELLS, NOTICE GIVEN FIVE BUSINESS DAYS IN ADVANCE TO OFFSET OPERATORS WITH WELLS COMPLETED IN THE SAME COMMON SOURCE OF SUPPLY WITHIN 1/2 MILE: 2) WITH NOTICE ALSO GIVEN 48 HOURS IN ADVANCE OF HYDRAULIC FRACTURING ALL WELLS TO BOTH THE OCC CENTRAL OFFICE AND LOCAL DISTRICT OFFICES, USING THE "FRAC NOTICE FORM" FOUND AT THE FOLLOWING LINK: OCCEWEB.COM/OG/OGFORMS.HTML; AND, 3) THE CHEMICAL DISCLOSURE OF HYDRAULIC FRACTURING INGREDIENTS FOR ALL WELLS TO BE REPORTED TO FRACFOCUS WITHIN 60 DAYS AFTER THE CONCLUSION THE HYDRAULIC FRACTURING OPERATIONS, USING THE FOLLOWING LINK: FRACFOCUS.ORG PENDING CD - 201900114 1/15/2019 - G58 - (E.O.) 8-25N-11W X604786 MSSP COMPL. INT. NCT 150' FSL, NCT 150' FNL, NCT 330' FEL NO OP. NAMED REC 1/14/2019 (MINMIER) PENDING CD - 201900205 1/15/2019 - G58 - 8-25N-11W X604786 MSSP 1 WELL NO OP. NAMED HEARING 2/4/2019 SPACING - 604786 1/15/2019 - G58 - (640) 8-25N-11W VAC 103092 MPLM EXT/REFORM OTHER