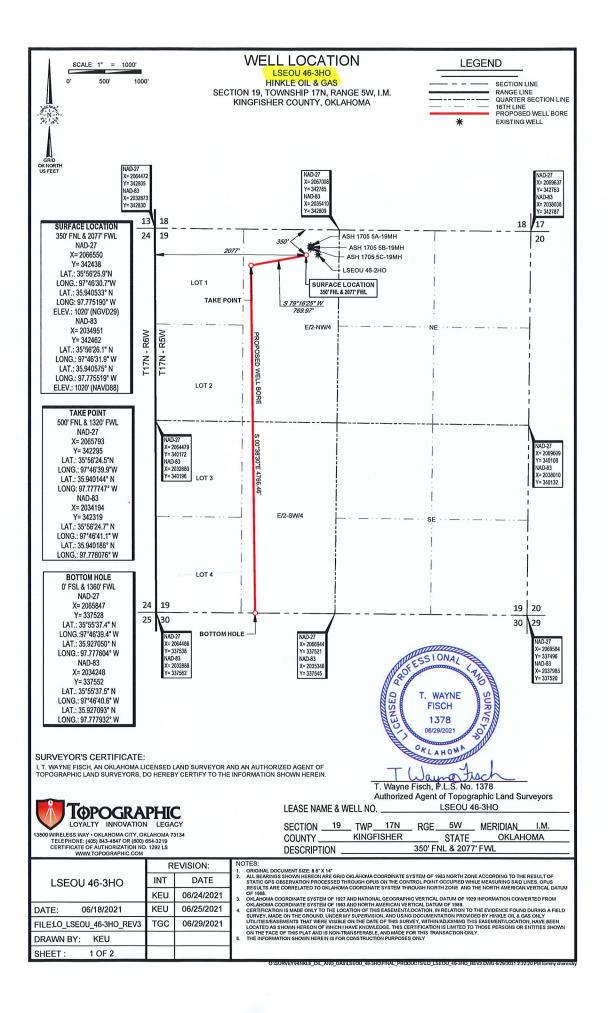

| API NUMBER: 073 26763 A                                                                                                                                                                                                                                                                                                                                                                                                                                                                                                                                                                                                                                                                               | OIL & GAS CONS<br>P.O. B<br>OKLAHOMA CI                                       | DRATION COMMISSION<br>ERVATION DIVISION<br>OX 52000<br>TY, OK 73152-2000<br>65:10-3-1)                                                                                                                            | Approval Date: 06/28/2021<br>Expiration Date: 12/28/2022                                                                                                                                                                                                                                                                                 |
|-------------------------------------------------------------------------------------------------------------------------------------------------------------------------------------------------------------------------------------------------------------------------------------------------------------------------------------------------------------------------------------------------------------------------------------------------------------------------------------------------------------------------------------------------------------------------------------------------------------------------------------------------------------------------------------------------------|-------------------------------------------------------------------------------|-------------------------------------------------------------------------------------------------------------------------------------------------------------------------------------------------------------------|------------------------------------------------------------------------------------------------------------------------------------------------------------------------------------------------------------------------------------------------------------------------------------------------------------------------------------------|
| nend reason: CHANGE BHL                                                                                                                                                                                                                                                                                                                                                                                                                                                                                                                                                                                                                                                                               | AMEND PER                                                                     | MIT TO DRILL                                                                                                                                                                                                      |                                                                                                                                                                                                                                                                                                                                          |
| WELL LOCATION: Section: 19 Township: 17N                                                                                                                                                                                                                                                                                                                                                                                                                                                                                                                                                                                                                                                              | Range: 5W County:                                                             | KINGFISHER                                                                                                                                                                                                        |                                                                                                                                                                                                                                                                                                                                          |
| SPOT LOCATION: SW NE NE NW F                                                                                                                                                                                                                                                                                                                                                                                                                                                                                                                                                                                                                                                                          | EET FROM QUARTER: FROM NORTH                                                  | FROM WEST                                                                                                                                                                                                         |                                                                                                                                                                                                                                                                                                                                          |
|                                                                                                                                                                                                                                                                                                                                                                                                                                                                                                                                                                                                                                                                                                       | SECTION LINES: 350                                                            | 2077                                                                                                                                                                                                              |                                                                                                                                                                                                                                                                                                                                          |
| Lease Name: LINCOLN SOUTHEAST OSWEGO UNIT                                                                                                                                                                                                                                                                                                                                                                                                                                                                                                                                                                                                                                                             | Well No: 46-3HO                                                               | Well w                                                                                                                                                                                                            | ill be 350 feet from nearest unit or lease boundary.                                                                                                                                                                                                                                                                                     |
| Operator Name: HINKLE OIL & GAS INC                                                                                                                                                                                                                                                                                                                                                                                                                                                                                                                                                                                                                                                                   | Telephone: 4058480                                                            | 924                                                                                                                                                                                                               | OTC/OCC Number: 21639 0                                                                                                                                                                                                                                                                                                                  |
| HINKLE OIL & GAS INC                                                                                                                                                                                                                                                                                                                                                                                                                                                                                                                                                                                                                                                                                  |                                                                               | CHARLES DAVID SMIT                                                                                                                                                                                                | H TRUST                                                                                                                                                                                                                                                                                                                                  |
| 5600 N MAY AVE STE 295                                                                                                                                                                                                                                                                                                                                                                                                                                                                                                                                                                                                                                                                                |                                                                               | 13405 STATE HIGHWA                                                                                                                                                                                                | Y 33                                                                                                                                                                                                                                                                                                                                     |
| OKLAHOMA CITY, OK 73                                                                                                                                                                                                                                                                                                                                                                                                                                                                                                                                                                                                                                                                                  | 112-4275                                                                      | KINGFISHER                                                                                                                                                                                                        | OK 73750                                                                                                                                                                                                                                                                                                                                 |
|                                                                                                                                                                                                                                                                                                                                                                                                                                                                                                                                                                                                                                                                                                       |                                                                               |                                                                                                                                                                                                                   |                                                                                                                                                                                                                                                                                                                                          |
|                                                                                                                                                                                                                                                                                                                                                                                                                                                                                                                                                                                                                                                                                                       |                                                                               | <b>_</b>                                                                                                                                                                                                          |                                                                                                                                                                                                                                                                                                                                          |
| Formation(s) (Permit Valid for Listed Formati                                                                                                                                                                                                                                                                                                                                                                                                                                                                                                                                                                                                                                                         | .,                                                                            | 1                                                                                                                                                                                                                 |                                                                                                                                                                                                                                                                                                                                          |
| Name Code                                                                                                                                                                                                                                                                                                                                                                                                                                                                                                                                                                                                                                                                                             | Depth                                                                         |                                                                                                                                                                                                                   |                                                                                                                                                                                                                                                                                                                                          |
| 1 OSWEGO 404OSWG                                                                                                                                                                                                                                                                                                                                                                                                                                                                                                                                                                                                                                                                                      |                                                                               | No Forcentions                                                                                                                                                                                                    | Increased Density Orders: No Density Orders                                                                                                                                                                                                                                                                                              |
|                                                                                                                                                                                                                                                                                                                                                                                                                                                                                                                                                                                                                                                                                                       |                                                                               |                                                                                                                                                                                                                   |                                                                                                                                                                                                                                                                                                                                          |
| Spacing Orders: 52793                                                                                                                                                                                                                                                                                                                                                                                                                                                                                                                                                                                                                                                                                 | Location Exception Order                                                      | s: No Exceptions                                                                                                                                                                                                  | Increased Density Orders: No Density Orders                                                                                                                                                                                                                                                                                              |
| Pending CD Numbers: No Pending                                                                                                                                                                                                                                                                                                                                                                                                                                                                                                                                                                                                                                                                        | Location Exception Order                                                      |                                                                                                                                                                                                                   | Special Orders: No Special Orders                                                                                                                                                                                                                                                                                                        |
|                                                                                                                                                                                                                                                                                                                                                                                                                                                                                                                                                                                                                                                                                                       |                                                                               | ers' notified: ***                                                                                                                                                                                                |                                                                                                                                                                                                                                                                                                                                          |
| Pending CD Numbers: No Pending                                                                                                                                                                                                                                                                                                                                                                                                                                                                                                                                                                                                                                                                        | Working interest owne                                                         | ers' notified: ***                                                                                                                                                                                                | Special Orders: No Special Orders Depth to base of Treatable Water-Bearing FM: 160                                                                                                                                                                                                                                                       |
| Pending CD Numbers: No Pending<br>Total Depth: 11666 Ground Elevation: 1020<br>Under Federal Jurisdiction: No<br>Fresh Water Supply Well Drilled: No                                                                                                                                                                                                                                                                                                                                                                                                                                                                                                                                                  | Working interest owne                                                         | 220                                                                                                                                                                                                               | Special Orders: No Special Orders Depth to base of Treatable Water-Bearing FM: 160 of Drilling Fluids:                                                                                                                                                                                                                                   |
| Pending CD Numbers: No Pending<br>Total Depth: 11666 Ground Elevation: 1020<br>Under Federal Jurisdiction: No                                                                                                                                                                                                                                                                                                                                                                                                                                                                                                                                                                                         | Working interest owne                                                         | 220<br>Approved Method for disposal                                                                                                                                                                               | Special Orders: No Special Orders Depth to base of Treatable Water-Bearing FM: 160 of Drilling Fluids:                                                                                                                                                                                                                                   |
| Pending CD Numbers: No Pending<br>Total Depth: 11666 Ground Elevation: 1020<br>Under Federal Jurisdiction: No<br>Fresh Water Supply Well Drilled: No<br>Surface Water used to Drill: No                                                                                                                                                                                                                                                                                                                                                                                                                                                                                                               | Working interest owne                                                         | 220<br>Approved Method for disposal<br>D. One time land application (R                                                                                                                                            | Special Orders:       No Special Orders         Depth to base of Treatable Water-Bearing FM:       160         of Drilling Fluids:       EQUIRES PERMIT)         PERMIT NO:       21-37658         CLOSED SYSTEM=STEEL PITS PER (REQUIRED - CIMARRON RIVER)                                                                              |
| Pending CD Numbers: No Pending<br>Total Depth: 11666 Ground Elevation: 1020<br>Under Federal Jurisdiction: No<br>Fresh Water Supply Well Drilled: No                                                                                                                                                                                                                                                                                                                                                                                                                                                                                                                                                  | Working interest owner                                                        | 220<br>Approved Method for disposal<br>D. One time land application (R<br>H. (Other)                                                                                                                              | Special Orders:       No Special Orders         Depth to base of Treatable Water-Bearing FM:       160         of Drilling Fluids:       EQUIRES PERMIT)         EQUIRES PERMIT)       PERMIT NO:         21-37658       CLOSED SYSTEM=STEEL PITS PER (REQUIRED - CIMARRON RIVER)                                                        |
| Pending CD Numbers: No Pending<br>Total Depth: 11666 Ground Elevation: 1020<br>Under Federal Jurisdiction: No<br>Fresh Water Supply Well Drilled: No<br>Surface Water used to Drill: No<br>PIT 1 INFORMATION<br>Type of Pit System: CLOSED Closed System Me<br>Type of Mud System: WATER BASED                                                                                                                                                                                                                                                                                                                                                                                                        | Working interest owner                                                        | ers' notified: *** 220 Approved Method for disposal D. One time land application (R H. (Other) Category of Pit: C Liner not required for Category Pit Location is: A                                              | Special Orders:       No Special Orders         Depth to base of Treatable Water-Bearing FM:       160         of Drilling Fluids:       EQUIRES PERMIT)         PERMIT NO:       21-37658         CLOSED SYSTEM=STEEL PITS PER (REQUIRED - CIMARRON RIVER)         C       r: C         NLLUVIAL                                        |
| Pending CD Numbers: No Pending<br>Total Depth: 11666 Ground Elevation: 1020<br>Under Federal Jurisdiction: No<br>Fresh Water Supply Well Drilled: No<br>Surface Water used to Drill: No<br>PIT 1 INFORMATION<br>Type of Pit System: CLOSED Closed System Me<br>Type of Mud System: WATER BASED<br>Chlorides Max: 5000 Average: 3000                                                                                                                                                                                                                                                                                                                                                                   | Working interest owner<br>Surface Casing:                                     | Approved Method for disposal<br>D. One time land application (R<br>H. (Other)<br>Category of Pit: C<br>Liner not required for Category                                                                            | Special Orders:       No Special Orders         Depth to base of Treatable Water-Bearing FM:       160         of Drilling Fluids:       EQUIRES PERMIT)         PERMIT NO:       21-37658         CLOSED SYSTEM=STEEL PITS PER (REQUIRED - CIMARRON RIVER)         C       r: C         NLLUVIAL                                        |
| Pending CD Numbers:       No Pending         Total Depth:       11666       Ground Elevation:       1020         Under Federal Jurisdiction:       No         Fresh Water Supply Well Drilled:       No         Surface Water used to Drill:       No         PIT 1 INFORMATION         Type of Pit System:       CLOSED       Closed System Me         Type of Mud System:       WATER BASED         Chlorides Max:       5000       Average:       3000         Is depth to top of ground water greater than 10ft below                                                                                                                                                                             | Working interest owner<br>Surface Casing:                                     | ers' notified: *** 220 Approved Method for disposal D. One time land application (R H. (Other) Category of Pit: C Liner not required for Category Pit Location is: A                                              | Special Orders:       No Special Orders         Depth to base of Treatable Water-Bearing FM:       160         of Drilling Fluids:       EQUIRES PERMIT)         PERMIT NO:       21-37658         CLOSED SYSTEM=STEEL PITS PER (REQUIRED - CIMARRON RIVER)         C       r: C         NLLUVIAL                                        |
| Pending CD Numbers:       No Pending         Total Depth:       11666       Ground Elevation:       1020         Under Federal Jurisdiction:       No         Fresh Water Supply Well Drilled:       No         Surface Water used to Drill:       No         PIT 1 INFORMATION         Type of Pit System:       CLOSED         Closed System Met         Type of Mud System:       WATER BASED         Chlorides Max:       5000         Average:       3000         Is depth to top of ground water greater than 10ft below         Within 1 mile of municipal water well?       N                                                                                                                 | Working interest owner<br>Surface Casing:                                     | ers' notified: *** 220 Approved Method for disposal D. One time land application (R H. (Other) Category of Pit: C Liner not required for Category Pit Location is: A                                              | Special Orders:       No Special Orders         Depth to base of Treatable Water-Bearing FM:       160         of Drilling Fluids:       EQUIRES PERMIT)         PERMIT NO:       21-37658         CLOSED SYSTEM=STEEL PITS PER (REQUIRED - CIMARRON RIVER)         C         Jr: C         LLUVIAL                                      |
| Pending CD Numbers:       No Pending         Total Depth:       11666       Ground Elevation:       1020         Under Federal Jurisdiction:       No         Fresh Water Supply Well Drilled:       No         Surface Water used to Drill:       No         PIT 1 INFORMATION         Type of Pit System:       CLOSED Closed System Me         Type of Mud System:       WATER BASED         Chlorides Max:       5000 Average:       3000         Is depth to top of ground water greater than 10ft below                                                                                                                                                                                         | Working interest owner<br>Surface Casing:                                     | ers' notified: *** 220 Approved Method for disposal D. One time land application (R H. (Other) Category of Pit: C Liner not required for Category Pit Location is: A                                              | Special Orders:       No Special Orders         Depth to base of Treatable Water-Bearing FM:       160         of Drilling Fluids:                                                                                                                                                                                                       |
| Pending CD Numbers:       No Pending         Total Depth:       11666       Ground Elevation:       1020         Under Federal Jurisdiction:       No         Fresh Water Supply Well Drilled:       No         Surface Water used to Drill:       No         PIT 1 INFORMATION         Type of Pit System:       CLOSED         Closed System Me         Type of Mud System:       WATER BASED         Chlorides Max:       5000         Average:       3000         Is depth to top of ground water greater than 10ft below         Within 1 mile of municipal water well?       N         Wellhead Protection Area?       N         Pit       js       located in a Hydrologically Sensitive Area. | Working interest owner<br>Surface Casing:                                     | ers' notified: *** 220 Approved Method for disposal D. One time land application (R H. (Other) Category of Pit: C Liner not required for Category Pit Location is: A                                              | Special Orders:       No Special Orders         Depth to base of Treatable Water-Bearing FM:       160         of Drilling Fluids:       EQUIRES PERMIT)         PERMIT NO:       21-37658         CLOSED SYSTEM=STEEL PITS PER (REQUIRED - CIMARRON RIVER)         C       r: C         NLLUVIAL                                        |
| Pending CD Numbers:       No Pending         Total Depth:       11666       Ground Elevation:       1020         Under Federal Jurisdiction:       No         Fresh Water Supply Well Drilled:       No         Surface Water used to Drill:       No         PIT 1 INFORMATION         Type of Pit System:       CLOSED         Closed System Met         Type of Mud System:       WATER BASED         Chlorides Max:       5000       Average:       3000         Is depth to top of ground water greater than 10ft below       Within 1 mile of municipal water well?       N         Wellhead Protection Area?       N                                                                           | Working interest owner<br>Surface Casing:                                     | ers' notified: *** 220 Approved Method for disposal D. One time land application (R H. (Other) Category of Pit: O Liner not required for Category Pit Location is: A Pit Location Formation: A                    | Special Orders:       No Special Orders         Depth to base of Treatable Water-Bearing FM:       160         of Drilling Fluids:       EQUIRES PERMIT)         EQUIRES PERMIT)       PERMIT NO:         21-37658       CLOSED SYSTEM=STEEL PITS PER (REQUIRED - CIMARRON RIVER)         22-27:       C         ALLUVIAL       ALLUVIUM |
| Pending CD Numbers:       No Pending         Total Depth:       11666       Ground Elevation:       1020         Under Federal Jurisdiction:       No         Fresh Water Supply Well Drilled:       No         Surface Water used to Drill:       No         PIT 1 INFORMATION         Type of Pit System:       CLOSED         Chlorides Max:       5000         Average:       3000         Is depth to top of ground water greater than 10ft below         Within 1 mile of municipal water well?       N         Wellhead Protection Area?       N         Pit       js       located in a Hydrologically Sensitive Area.                                                                        | Working interest owner<br>Surface Casing:<br>ans Steel Pits<br>base of pit? Y | ers' notified: *** 220 Approved Method for disposal D. One time land application (R H. (Other) Category of Pit: O Liner not required for Category Pit Location is: A Pit Location Formation: A                    | Special Orders:       No Special Orders         Depth to base of Treatable Water-Bearing FM:       160         of Drilling Fluids:       EQUIRES PERMIT)         PERMIT NO:       21-37658         CLOSED SYSTEM=STEEL PITS PER (REQUIRED - CIMARRON RIVER)         C       r: C         NLLUVIAL                                        |
| Pending CD Numbers:       No Pending         Total Depth:       11666       Ground Elevation:       1020         Under Federal Jurisdiction:       No         Fresh Water Supply Well Drilled:       No         Surface Water used to Drill:       No         PIT 1 INFORMATION         Type of Pit System:       CLOSED         Closed System WATER BASED         Chlorides Max:       5000         Average:       3000         Is depth to top of ground water greater than 10ft below         Within 1 mile of municipal water well?       N         Wellhead Protection Area?       N         Pit       is       located in a Hydrologically Sensitive Area.                                      | Working interest owner<br>Surface Casing:<br>ans Steel Pits<br>base of pit? Y | ers' notified: *** 220 Approved Method for disposal D. One time land application (R H. (Other) Category of Pit: C Liner not required for Category Pit Location is: A Pit Location Formation: A Tota               | Special Orders:       No Special Orders         Depth to base of Treatable Water-Bearing FM:       160         of Drilling Fluids:       EQUIRES PERMIT)         EQUIRES PERMIT)       PERMIT NO:         21-37658       CLOSED SYSTEM=STEEL PITS PER (REQUIRED - CIMARRON RIVER)         22       /: C         ALLUVIAL       ALLUVIUM  |
| Pending CD Numbers:       No Pending         Total Depth:       11666       Ground Elevation:       1020         Under Federal Jurisdiction:       No         Fresh Water Supply Well Drilled:       No         Surface Water used to Drill:       No         PIT 1 INFORMATION         Type of Pit System:       CLOSED         Clorides Max:       5000       Average:         South to top of ground water greater than 10ft below         Within 1 mile of municipal water well?       N         Wellhead Protection Area?       N         Pit       is       located in a Hydrologically Sensitive Area.         HORIZONTAL HOLE 1       Section:       19       Township:       17N       Range | Working interest owner<br>Surface Casing:<br>ans Steel Pits<br>base of pit? Y | ers' notified: *** 220 Approved Method for disposal D. One time land application (R H. (Other) Category of Pit: C Liner not required for Category Pit Location is: A Pit Location Formation: A Tota Measured Tota | Special Orders:       No Special Orders         Depth to base of Treatable Water-Bearing FM:       160         of Drilling Fluids:                                                                                                                                                                                                       |