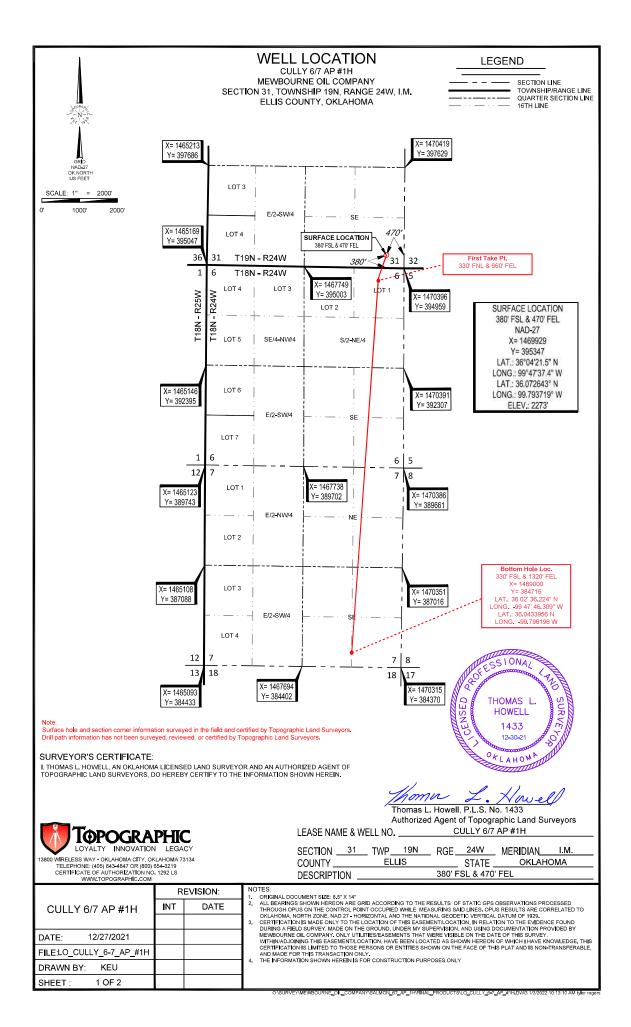

| API NUMBER: 045 23861                                                                                                                                                                                                                                                                                                                                                                                                                                                                                                                                                                                                                                   | OIL & GAS CONS<br>P.O. B<br>OKLAHOMA CI                | DRATION COMMISSION<br>ERVATION DIVISION<br>OX 52000<br>TY, OK 73152-2000<br>65:10-3-1)                                                                                                                                                                   |                                                                                             |                                                   | J/22/2022<br>J/22/2023             |
|---------------------------------------------------------------------------------------------------------------------------------------------------------------------------------------------------------------------------------------------------------------------------------------------------------------------------------------------------------------------------------------------------------------------------------------------------------------------------------------------------------------------------------------------------------------------------------------------------------------------------------------------------------|--------------------------------------------------------|----------------------------------------------------------------------------------------------------------------------------------------------------------------------------------------------------------------------------------------------------------|---------------------------------------------------------------------------------------------|---------------------------------------------------|------------------------------------|
|                                                                                                                                                                                                                                                                                                                                                                                                                                                                                                                                                                                                                                                         | DEDMIT                                                 |                                                                                                                                                                                                                                                          |                                                                                             |                                                   |                                    |
|                                                                                                                                                                                                                                                                                                                                                                                                                                                                                                                                                                                                                                                         | PERIVIT                                                | <u>TO DRILL</u>                                                                                                                                                                                                                                          |                                                                                             |                                                   |                                    |
| WELL LOCATION: Section: 31 Township: 19                                                                                                                                                                                                                                                                                                                                                                                                                                                                                                                                                                                                                 | N Range: 24W County: I                                 | ELLIS                                                                                                                                                                                                                                                    |                                                                                             |                                                   |                                    |
| SPOT LOCATION: NW SE SE SE                                                                                                                                                                                                                                                                                                                                                                                                                                                                                                                                                                                                                              | FEET FROM QUARTER: FROM SOUTH                          | FROM EAST                                                                                                                                                                                                                                                |                                                                                             |                                                   |                                    |
|                                                                                                                                                                                                                                                                                                                                                                                                                                                                                                                                                                                                                                                         | SECTION LINES: 380                                     | 470                                                                                                                                                                                                                                                      |                                                                                             |                                                   |                                    |
| Lease Name: CULLY 6/7 AP                                                                                                                                                                                                                                                                                                                                                                                                                                                                                                                                                                                                                                | Well No: 1H                                            |                                                                                                                                                                                                                                                          | will be 380                                                                                 | feet from nearest uni                             | t or lease boundary.               |
|                                                                                                                                                                                                                                                                                                                                                                                                                                                                                                                                                                                                                                                         |                                                        |                                                                                                                                                                                                                                                          |                                                                                             |                                                   |                                    |
| Operator Name: MEWBOURNE OIL COMPANY                                                                                                                                                                                                                                                                                                                                                                                                                                                                                                                                                                                                                    | Telephone: 90356129                                    | 900                                                                                                                                                                                                                                                      |                                                                                             | OTC/OCC Nun                                       | nber: 6722 0                       |
| MEWBOURNE OIL COMPANY                                                                                                                                                                                                                                                                                                                                                                                                                                                                                                                                                                                                                                   |                                                        | DAVIS AND DAUGHTE                                                                                                                                                                                                                                        | ERS INVEST                                                                                  | MENTS, LLC                                        |                                    |
| 3620 OLD BULLARD RD                                                                                                                                                                                                                                                                                                                                                                                                                                                                                                                                                                                                                                     |                                                        | 151 WINDWOOD LANI                                                                                                                                                                                                                                        | E                                                                                           |                                                   |                                    |
|                                                                                                                                                                                                                                                                                                                                                                                                                                                                                                                                                                                                                                                         | 5701-8644                                              | HOHENWALD                                                                                                                                                                                                                                                |                                                                                             | TN 38462                                          |                                    |
|                                                                                                                                                                                                                                                                                                                                                                                                                                                                                                                                                                                                                                                         |                                                        |                                                                                                                                                                                                                                                          |                                                                                             | TN 38462                                          |                                    |
|                                                                                                                                                                                                                                                                                                                                                                                                                                                                                                                                                                                                                                                         |                                                        |                                                                                                                                                                                                                                                          |                                                                                             |                                                   |                                    |
|                                                                                                                                                                                                                                                                                                                                                                                                                                                                                                                                                                                                                                                         |                                                        | 1                                                                                                                                                                                                                                                        |                                                                                             |                                                   |                                    |
| Formation(s) (Permit Valid for Listed Formation                                                                                                                                                                                                                                                                                                                                                                                                                                                                                                                                                                                                         | tions Only):                                           |                                                                                                                                                                                                                                                          |                                                                                             |                                                   |                                    |
| Name Code                                                                                                                                                                                                                                                                                                                                                                                                                                                                                                                                                                                                                                               | Depth                                                  |                                                                                                                                                                                                                                                          |                                                                                             |                                                   |                                    |
| 1 CHEROKEE 404CHRK                                                                                                                                                                                                                                                                                                                                                                                                                                                                                                                                                                                                                                      | 9770                                                   |                                                                                                                                                                                                                                                          |                                                                                             |                                                   |                                    |
| Spacing Orders: No Spacing                                                                                                                                                                                                                                                                                                                                                                                                                                                                                                                                                                                                                              | Location Exception Orders                              | No Exceptions                                                                                                                                                                                                                                            | Inc                                                                                         | reased Density Orders:                            | No Density                         |
| Pending CD Numbers: 202102911<br>202102912                                                                                                                                                                                                                                                                                                                                                                                                                                                                                                                                                                                                              | Working interest owne                                  | rs' notified: ***                                                                                                                                                                                                                                        |                                                                                             | Special Orders:                                   | No Special                         |
| 202102312                                                                                                                                                                                                                                                                                                                                                                                                                                                                                                                                                                                                                                               |                                                        |                                                                                                                                                                                                                                                          |                                                                                             |                                                   |                                    |
|                                                                                                                                                                                                                                                                                                                                                                                                                                                                                                                                                                                                                                                         |                                                        |                                                                                                                                                                                                                                                          |                                                                                             |                                                   |                                    |
| Total Depth: 20275 Ground Elevation: 2273                                                                                                                                                                                                                                                                                                                                                                                                                                                                                                                                                                                                               | Surface Casing:                                        | 1999                                                                                                                                                                                                                                                     | Depth to base o                                                                             | f Treatable Water-Beari                           | ing FM: 530                        |
| Total Depth: 20275 Ground Elevation: 2273                                                                                                                                                                                                                                                                                                                                                                                                                                                                                                                                                                                                               | Surface Casing:                                        | 1999                                                                                                                                                                                                                                                     | -                                                                                           |                                                   | ing FM: 530<br>g has been approved |
| Total Depth: 20275 Ground Elevation: 2273<br>Under Federal Jurisdiction: No                                                                                                                                                                                                                                                                                                                                                                                                                                                                                                                                                                             | Surface Casing:                                        | 1999<br>Approved Method for disposa                                                                                                                                                                                                                      | De                                                                                          | eep surface casin                                 | -                                  |
|                                                                                                                                                                                                                                                                                                                                                                                                                                                                                                                                                                                                                                                         | Surface Casing:                                        |                                                                                                                                                                                                                                                          | De<br>I of Drilling Fluic                                                                   | eep surface casin<br>ıs:                          | -                                  |
| Under Federal Jurisdiction: No                                                                                                                                                                                                                                                                                                                                                                                                                                                                                                                                                                                                                          | Surface Casing:                                        | Approved Method for disposa                                                                                                                                                                                                                              | De<br>I of Drilling Fluic                                                                   | eep surface casin<br>Is:<br>MIT) PEF              | g has been approved                |
| Under Federal Jurisdiction: No<br>Fresh Water Supply Well Drilled: No<br>Surface Water used to Drill: No                                                                                                                                                                                                                                                                                                                                                                                                                                                                                                                                                | Surface Casing:                                        | Approved Method for disposa<br>D. One time land application (<br>H. (Other)                                                                                                                                                                              | De<br>al of Drilling Fluid<br>(REQUIRES PER<br>SEE ME                                       | eep surface casin<br>Is:<br>MIT) PEF              | g has been approved                |
| Under Federal Jurisdiction: No<br>Fresh Water Supply Well Drilled: No                                                                                                                                                                                                                                                                                                                                                                                                                                                                                                                                                                                   |                                                        | Approved Method for disposa<br>D. One time land application (                                                                                                                                                                                            | De<br>al of Drilling Fluic<br>(REQUIRES PER<br>SEE ME<br>C                                  | eep surface casin<br>Is:<br>MIT) PEF              | g has been approved                |
| Under Federal Jurisdiction: No<br>Fresh Water Supply Well Drilled: No<br>Surface Water used to Drill: No<br>PIT 1 INFORMATION                                                                                                                                                                                                                                                                                                                                                                                                                                                                                                                           |                                                        | Approved Method for disposa<br>D. One time land application (<br>H. (Other)<br>Category of Pit:                                                                                                                                                          | De<br>al of Drilling Fluic<br>(REQUIRES PER<br>SEE ME<br>C<br>Dry: C                        | eep surface casin<br><b>is:</b><br>MIT) PEF<br>MO | g has been approved                |
| Under Federal Jurisdiction: No<br>Fresh Water Supply Well Drilled: No<br>Surface Water used to Drill: No<br>PIT 1 INFORMATION<br>Type of Pit System: CLOSED Closed System M                                                                                                                                                                                                                                                                                                                                                                                                                                                                             |                                                        | Approved Method for disposa D. One time land application ( H. (Other) Category of Pit: Liner not required for Categor                                                                                                                                    | De<br>al of Drilling Fluic<br>(REQUIRES PER<br>SEE ME<br>C<br>C<br>ory: C<br>AP/TE DEPOSIT  | eep surface casin<br><b>is:</b><br>MIT) PEF<br>MO | g has been approved                |
| Under Federal Jurisdiction: No<br>Fresh Water Supply Well Drilled: No<br>Surface Water used to Drill: No<br>PIT 1 INFORMATION<br>Type of Pit System: CLOSED Closed System M<br>Type of Mud System: WATER BASED                                                                                                                                                                                                                                                                                                                                                                                                                                          | eans Steel Pits                                        | Approved Method for disposa D. One time land application ( H. (Other) Category of Pit: Liner not required for Catego Pit Location is:                                                                                                                    | De<br>al of Drilling Fluic<br>(REQUIRES PER<br>SEE ME<br>C<br>C<br>ory: C<br>AP/TE DEPOSIT  | eep surface casin<br><b>is:</b><br>MIT) PEF<br>MO | g has been approved                |
| Under Federal Jurisdiction: No<br>Fresh Water Supply Well Drilled: No<br>Surface Water used to Drill: No<br>PIT 1 INFORMATION<br>Type of Pit System: CLOSED Closed System M<br>Type of Mud System: WATER BASED<br>Chlorides Max: 8000 Average: 5000                                                                                                                                                                                                                                                                                                                                                                                                     | eans Steel Pits                                        | Approved Method for disposa D. One time land application ( H. (Other) Category of Pit: Liner not required for Catego Pit Location is:                                                                                                                    | C<br>AP/TE DEPOSIT                                                                          | eep surface casin<br><b>is:</b><br>MIT) PEF<br>MO | g has been approved                |
| Under Federal Jurisdiction: No<br>Fresh Water Supply Well Drilled: No<br>Surface Water used to Drill: No<br>PIT 1 INFORMATION<br>Type of Pit System: CLOSED Closed System M<br>Type of Mud System: WATER BASED<br>Chlorides Max: 8000 Average: 5000<br>Is depth to top of ground water greater than 10ft below                                                                                                                                                                                                                                                                                                                                          | eans Steel Pits                                        | Approved Method for disposa D. One time land application ( H. (Other) Category of Pit: Liner not required for Catego Pit Location is:                                                                                                                    | C<br>AP/TE DEPOSIT                                                                          | eep surface casin<br><b>is:</b><br>MIT) PEF<br>MO | g has been approved                |
| Under Federal Jurisdiction: No<br>Fresh Water Supply Well Drilled: No<br>Surface Water used to Drill: No<br>PIT 1 INFORMATION<br>Type of Pit System: CLOSED Closed System M<br>Type of Mud System: WATER BASED<br>Chlorides Max: 8000 Average: 5000<br>Is depth to top of ground water greater than 10ft below<br>Within 1 mile of municipal water well? N                                                                                                                                                                                                                                                                                              | eans Steel Pits                                        | Approved Method for disposa D. One time land application ( H. (Other) Category of Pit: Liner not required for Catego Pit Location is:                                                                                                                    | C<br>AP/TE DEPOSIT                                                                          | eep surface casin<br><b>is:</b><br>MIT) PEF<br>MO | g has been approved                |
| Under Federal Jurisdiction: No<br>Fresh Water Supply Well Drilled: No<br>Surface Water used to Drill: No<br>PIT 1 INFORMATION<br>Type of Pit System: CLOSED Closed System M<br>Type of Mud System: WATER BASED<br>Chlorides Max: 8000 Average: 5000<br>Is depth to top of ground water greater than 10ft below<br>Within 1 mile of municipal water well? N<br>Wellhead Protection Area? N<br>Pit <u>is</u> located in a Hydrologically Sensitive Area.                                                                                                                                                                                                  | eans Steel Pits                                        | Approved Method for disposa<br>D. One time land application (<br>H. (Other)<br>Category of Pit:<br>Liner not required for Catego<br>Pit Location is:<br>Pit Location Formation:                                                                          | Drilling Fluid<br>(REQUIRES PER<br>SEE ME<br>C<br>ory: C<br>AP/TE DEPOSIT<br>TERRACE        | eep surface casin<br><b>is:</b><br>MIT) PEF<br>MO | g has been approved                |
| Under Federal Jurisdiction: No<br>Fresh Water Supply Well Drilled: No<br>Surface Water used to Drill: No<br>PIT 1 INFORMATION<br>Type of Pit System: CLOSED Closed System M<br>Type of Mud System: WATER BASED<br>Chlorides Max: 8000 Average: 5000<br>Is depth to top of ground water greater than 10ft below<br>Within 1 mile of municipal water well? N<br>Wellhead Protection Area? N                                                                                                                                                                                                                                                               | eans Steel Pits<br>w base of pit? Y                    | Approved Method for disposa D. One time land application ( H. (Other) Category of Pit: Liner not required for Catego Pit Location is:                                                                                                                    | C<br>C<br>C<br>C<br>C<br>C<br>C<br>C<br>C<br>C<br>C<br>C<br>C<br>C<br>C<br>C<br>C<br>C<br>C | eep surface casin<br><b>is:</b><br>MIT) PEF<br>MO | g has been approved                |
| Under Federal Jurisdiction: No<br>Fresh Water Supply Well Drilled: No<br>Surface Water used to Drill: No<br>PIT 1 INFORMATION<br>Type of Pit System: CLOSED Closed System M<br>Type of Mud System: WATER BASED<br>Chlorides Max: 8000 Average: 5000<br>Is depth to top of ground water greater than 10ft below<br>Within 1 mile of municipal water well? N<br>Wellhead Protection Area? N<br>Pit is located in a Hydrologically Sensitive Area.                                                                                                                                                                                                         | eans Steel Pits<br>w base of pit? Y                    | Approved Method for disposa<br>D. One time land application (<br>H. (Other)<br>Category of Pit:<br>Liner not required for Catego<br>Pit Location is:<br>Pit Location Formation:<br>Category of Pit:                                                      | C<br>C<br>C<br>C<br>C<br>C<br>C<br>C<br>C<br>C<br>C<br>C<br>C<br>C<br>C<br>C<br>C<br>C<br>C | eep surface casin<br>Is:<br>MIT) PEF<br>MO<br>-   | g has been approved                |
| Under Federal Jurisdiction: No<br>Fresh Water Supply Well Drilled: No<br>Surface Water used to Drill: No<br>PIT 1 INFORMATION<br>Type of Pit System: CLOSED Closed System M<br>Type of Mud System: WATER BASED<br>Chlorides Max: 8000 Average: 5000<br>Is depth to top of ground water greater than 10ft below<br>Within 1 mile of municipal water well? N<br>Wellhead Protection Area? N<br>Pit is located in a Hydrologically Sensitive Area.<br>PIT 2 INFORMATION<br>Type of Pit System: CLOSED Closed System M                                                                                                                                      | eans Steel Pits<br>w base of pit? Y                    | Approved Method for disposa D. One time land application ( H. (Other) Category of Pit: Liner not required for Catego Pit Location is: Pit Location Formation: Category of Pit: Liner not required for Catego                                             | C<br>C<br>C<br>C<br>C<br>C<br>C<br>C<br>C<br>C<br>C<br>C<br>C<br>C<br>C<br>C<br>C<br>C<br>C | eep surface casin<br>Is:<br>MIT) PEF<br>MO<br>-   | g has been approved                |
| Under Federal Jurisdiction: No<br>Fresh Water Supply Well Drilled: No<br>Surface Water used to Drill: No<br>PIT 1 INFORMATION<br>Type of Pit System: CLOSED Closed System M<br>Type of Mud System: WATER BASED<br>Chlorides Max: 8000 Average: 5000<br>Is depth to top of ground water greater than 10ft below<br>Within 1 mile of municipal water well? N<br>Wellhead Protection Area? N<br>Pit <u>is</u> located in a Hydrologically Sensitive Area.<br>PIT 2 INFORMATION<br>Type of Pit System: CLOSED Closed System M<br>Type of Mud System: OIL BASED                                                                                              | eans Steel Pits<br>w base of pit? Y<br>eans Steel Pits | Approved Method for disposa<br>D. One time land application (<br>H. (Other)<br>Category of Pit:<br>Liner not required for Catego<br>Pit Location is:<br>Pit Location Formation:<br>Category of Pit:<br>Liner not required for Catego<br>Pit Location is: | C<br>C<br>C<br>C<br>C<br>C<br>C<br>C<br>C<br>C<br>C<br>C<br>C<br>C<br>C<br>C<br>C<br>C<br>C | eep surface casin<br>Is:<br>MIT) PEF<br>MO<br>-   | g has been approved                |
| Under Federal Jurisdiction: No<br>Fresh Water Supply Well Drilled: No<br>Surface Water used to Drill: No<br>PIT 1 INFORMATION<br>Type of Pit System: CLOSED Closed System M<br>Type of Mud System: WATER BASED<br>Chlorides Max: 8000 Average: 5000<br>Is depth to top of ground water greater than 10ft below<br>Within 1 mile of municipal water well? N<br>Wellhead Protection Area? N<br>Pit <u>is</u> located in a Hydrologically Sensitive Area.<br>PIT 2 INFORMATION<br>Type of Pit System: CLOSED Closed System M<br>Type of Mud System: OIL BASED<br>Chlorides Max: 300000 Average: 200000                                                     | eans Steel Pits<br>w base of pit? Y<br>eans Steel Pits | Approved Method for disposa<br>D. One time land application (<br>H. (Other)<br>Category of Pit:<br>Liner not required for Catego<br>Pit Location is:<br>Pit Location Formation:<br>Category of Pit:<br>Liner not required for Catego<br>Pit Location is: | C<br>C<br>C<br>C<br>C<br>C<br>C<br>C<br>C<br>C<br>C<br>C<br>C<br>C<br>C<br>C<br>C<br>C<br>C | eep surface casin<br>Is:<br>MIT) PEF<br>MO<br>-   | g has been approved                |
| Under Federal Jurisdiction: No<br>Fresh Water Supply Well Drilled: No<br>Surface Water used to Drill: No<br>PIT 1 INFORMATION<br>Type of Pit System: CLOSED Closed System M<br>Type of Mud System: WATER BASED<br>Chlorides Max: 8000 Average: 5000<br>Is depth to top of ground water greater than 10ft below<br>Within 1 mile of municipal water well? N<br>Wellhead Protection Area? N<br>Pit is located in a Hydrologically Sensitive Area.<br>PIT 2 INFORMATION<br>Type of Pit System: CLOSED Closed System M<br>Type of Mud System: OIL BASED<br>Chlorides Max: 300000 Average: 200000<br>Is depth to top of ground water greater than 10ft below | eans Steel Pits<br>w base of pit? Y<br>eans Steel Pits | Approved Method for disposa<br>D. One time land application (<br>H. (Other)<br>Category of Pit:<br>Liner not required for Catego<br>Pit Location is:<br>Pit Location Formation:<br>Category of Pit:<br>Liner not required for Catego<br>Pit Location is: | C<br>C<br>C<br>C<br>C<br>C<br>C<br>C<br>C<br>C<br>C<br>C<br>C<br>C<br>C<br>C<br>C<br>C<br>C | eep surface casin<br>Is:<br>MIT) PEF<br>MO<br>-   | g has been approved                |

| HORIZONTAL HOLE 1           |         |             |               |    |                                |       |
|-----------------------------|---------|-------------|---------------|----|--------------------------------|-------|
| Section: 7 Township:        | 18N Rar | nge: 24W    | Meridian:     | IM | Total Length:                  | 10115 |
| County:                     | ELLIS   |             |               |    | Measured Total Depth:          | 20275 |
| Spot Location of End Point: | C S2    | S2          | SE            |    | True Vertical Depth:           | 9770  |
| Feet From:                  | SOUTH   | 1/4 Section | on Line: 330  |    | End Point Location from        |       |
| Feet From:                  | EAST    | 1/4 Section | on Line: 1320 | 0  | Lease, Unit, or Property Line: | 330   |