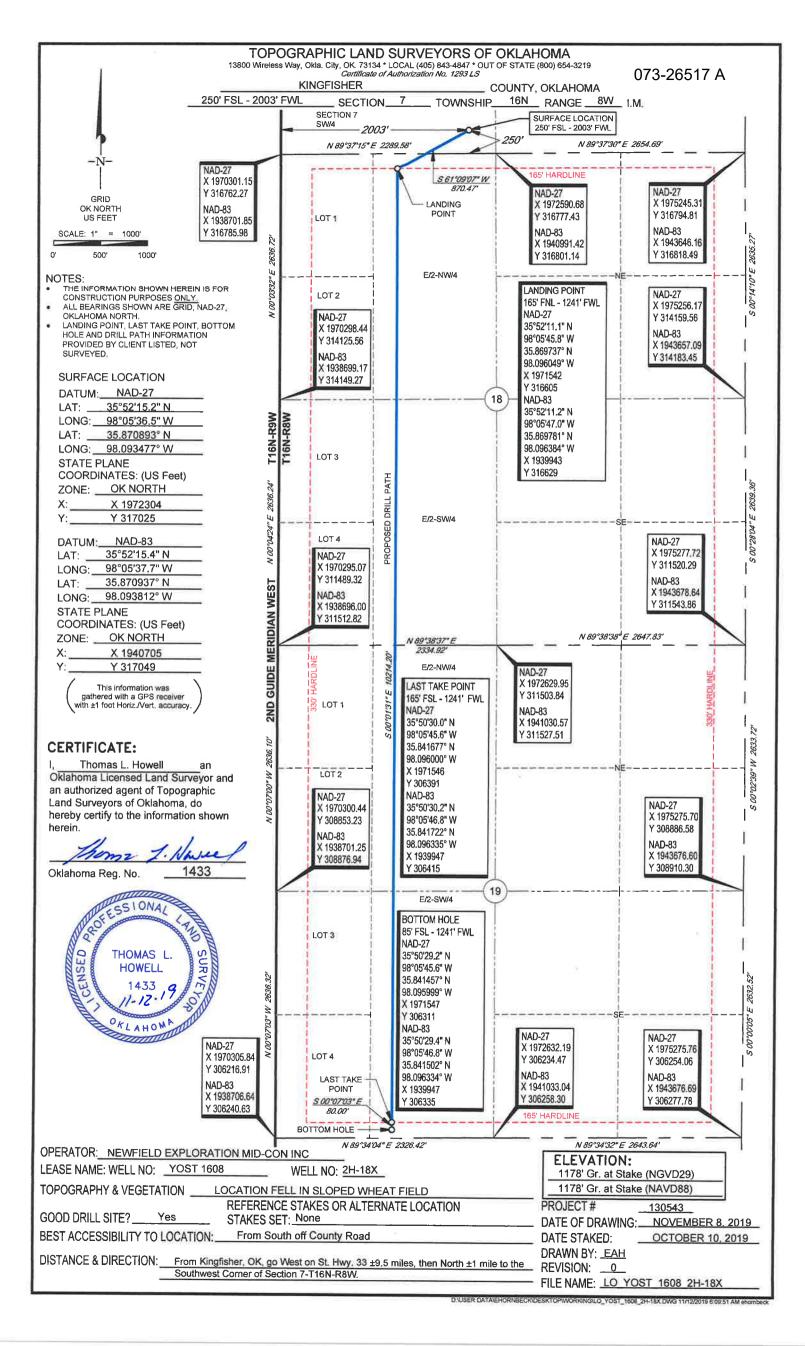

| API NUMBER: 073 26517 A                                                                                 | OIL & GAS CON<br>P.O. I    | ORATION COMMISSI<br>SERVATION DIVISION<br>BOX 52000<br>SITY, OK 73152-2000 | N A                                         | Approval Date: 03/26/2019<br>Expiration Date: 09/26/2020 |  |
|---------------------------------------------------------------------------------------------------------|----------------------------|----------------------------------------------------------------------------|---------------------------------------------|----------------------------------------------------------|--|
| Horizontal Hole Oil & Gas<br>Multi Unit                                                                 |                            | 165:10-3-1)                                                                |                                             |                                                          |  |
| mend reason: CHANGE SHL AND BHL. UPDATE OCC ORDERS.                                                     | AMEND PE                   | ERMIT TO DRILL                                                             |                                             |                                                          |  |
| WELL LOCATION: Sec: 07 Twp: 16N Rge: 8W                                                                 | County: KINGFISHER         |                                                                            |                                             |                                                          |  |
|                                                                                                         | ROM QUARTER: FROM SOUTH    | FROM WEST                                                                  |                                             |                                                          |  |
|                                                                                                         | IN LINES: 250              | 2003                                                                       |                                             |                                                          |  |
| Lease Name: YOST                                                                                        |                            |                                                                            |                                             | fact from nonvot unit av loope houndary.                 |  |
|                                                                                                         | Well No: 1608 2H           | -167                                                                       | Well will be 250                            | feet from nearest unit or lease boundary.                |  |
| Operator NEWFIELD EXPLORATION MID-CON INC<br>Name:                                                      | Telep                      | phone: 2812105100; 918878                                                  | 31 OTC/O                                    | CC Number: 20944 0                                       |  |
| NEWFIELD EXPLORATION MID-CON INC                                                                        |                            | SHEPRY                                                                     | AND CHARLES WI                              | PORREI                                                   |  |
| 4 WATERWAY AVE STE 100                                                                                  |                            |                                                                            | SHERRY AND CHARLES WROBBEL<br>905 PARK LANE |                                                          |  |
| THE WOODLANDS, TX 7738                                                                                  | 0-2764                     |                                                                            |                                             | 01/                                                      |  |
|                                                                                                         |                            | KINGFISH                                                                   | HER                                         | OK 73750                                                 |  |
|                                                                                                         |                            |                                                                            |                                             |                                                          |  |
|                                                                                                         |                            |                                                                            |                                             |                                                          |  |
| Formation(s) (Permit Valid for Listed Formation                                                         |                            | Nama                                                                       |                                             | Denth                                                    |  |
| Name                                                                                                    | Depth                      | Name                                                                       |                                             | Depth                                                    |  |
| 1 WOODFORD<br>2 MISSISSIPPIAN                                                                           | 9355<br>9620               | 6<br>7                                                                     |                                             |                                                          |  |
| 3                                                                                                       | 3020                       | 8                                                                          |                                             |                                                          |  |
| 4                                                                                                       |                            | 9                                                                          |                                             |                                                          |  |
| 5                                                                                                       |                            | 10                                                                         |                                             |                                                          |  |
| Spacing Orders: 687616                                                                                  | Location Exception Orders: | 687617                                                                     | Increased De                                | unsity Orders                                            |  |
| 614033                                                                                                  |                            | 686483                                                                     | moreased be                                 |                                                          |  |
| 704635                                                                                                  |                            | 705013                                                                     |                                             |                                                          |  |
|                                                                                                         |                            | 705023                                                                     |                                             |                                                          |  |
| Pending CD Numbers: 201905770                                                                           |                            |                                                                            | Special Order                               |                                                          |  |
| 201905771                                                                                               |                            |                                                                            | Special Order                               | 5.                                                       |  |
|                                                                                                         |                            |                                                                            |                                             |                                                          |  |
| Total Depth: 19555 Ground Elevation: 1178                                                               | Surface Casing             | : 1500                                                                     | Depth to base o                             | f Treatable Water-Bearing FM: 360                        |  |
| Under Federal Jurisdiction: No                                                                          | Fresh Water Supply V       | Vell Drilled: No                                                           |                                             | Surface Water used to Drill: No                          |  |
| PIT 1 INFORMATION                                                                                       |                            | Approved Method for                                                        | disposal of Drilling Fluids:                |                                                          |  |
| Type of Pit System: CLOSED Closed System Means Steel Pit                                                | S                          |                                                                            |                                             |                                                          |  |
| Type of Mud System: WATER BASED                                                                         |                            | D. One time land app                                                       | plication (REQUIRES PE                      | ERMIT) PERMIT NO: 19-37100                               |  |
| lorides Max: 5000 Average: 3000 E. Haul to Commercial pit facility: Sec. 31 Twn. 12N Rng. 8W Cnty. 17 C |                            | 12N Rng. 8W Cnty. 17 Order No: 587498                                      |                                             |                                                          |  |
| Is depth to top of ground water greater than 10ft below base of pi                                      | t? Y                       | H. SEE MEMO                                                                |                                             |                                                          |  |
| Within 1 mile of municipal water well? N                                                                |                            |                                                                            |                                             |                                                          |  |
| Wellhead Protection Area? N Pit <b>is</b> located in a Hydrologically Sensitive Area.                   |                            |                                                                            |                                             |                                                          |  |
| Category of Pit: C                                                                                      |                            |                                                                            |                                             |                                                          |  |
| Liner not required for Category: C                                                                      |                            |                                                                            |                                             |                                                          |  |
| Pit Location is AP/TE DEPOSIT                                                                           |                            |                                                                            |                                             |                                                          |  |
| Pit Location Formation: TERRACE                                                                         |                            |                                                                            |                                             |                                                          |  |
|                                                                                                         |                            |                                                                            |                                             |                                                          |  |

## HORIZONTAL HOLE 1

| nty KINGFISHER                                                                                                                                                                                         |                                                                                                                                                                                                                                                                                                                                                                                                                                                                                                                                        |                                                                                                                                                                                                                                                                                                                                                                                                                                                                                                                                                                                                                                                                                                                                                                                                                                                                                                                                                                                                                                                                                               |  |
|--------------------------------------------------------------------------------------------------------------------------------------------------------------------------------------------------------|----------------------------------------------------------------------------------------------------------------------------------------------------------------------------------------------------------------------------------------------------------------------------------------------------------------------------------------------------------------------------------------------------------------------------------------------------------------------------------------------------------------------------------------|-----------------------------------------------------------------------------------------------------------------------------------------------------------------------------------------------------------------------------------------------------------------------------------------------------------------------------------------------------------------------------------------------------------------------------------------------------------------------------------------------------------------------------------------------------------------------------------------------------------------------------------------------------------------------------------------------------------------------------------------------------------------------------------------------------------------------------------------------------------------------------------------------------------------------------------------------------------------------------------------------------------------------------------------------------------------------------------------------|--|
| W SW                                                                                                                                                                                                   |                                                                                                                                                                                                                                                                                                                                                                                                                                                                                                                                        |                                                                                                                                                                                                                                                                                                                                                                                                                                                                                                                                                                                                                                                                                                                                                                                                                                                                                                                                                                                                                                                                                               |  |
| 85                                                                                                                                                                                                     |                                                                                                                                                                                                                                                                                                                                                                                                                                                                                                                                        |                                                                                                                                                                                                                                                                                                                                                                                                                                                                                                                                                                                                                                                                                                                                                                                                                                                                                                                                                                                                                                                                                               |  |
| 1241                                                                                                                                                                                                   |                                                                                                                                                                                                                                                                                                                                                                                                                                                                                                                                        |                                                                                                                                                                                                                                                                                                                                                                                                                                                                                                                                                                                                                                                                                                                                                                                                                                                                                                                                                                                                                                                                                               |  |
|                                                                                                                                                                                                        |                                                                                                                                                                                                                                                                                                                                                                                                                                                                                                                                        |                                                                                                                                                                                                                                                                                                                                                                                                                                                                                                                                                                                                                                                                                                                                                                                                                                                                                                                                                                                                                                                                                               |  |
|                                                                                                                                                                                                        |                                                                                                                                                                                                                                                                                                                                                                                                                                                                                                                                        |                                                                                                                                                                                                                                                                                                                                                                                                                                                                                                                                                                                                                                                                                                                                                                                                                                                                                                                                                                                                                                                                                               |  |
|                                                                                                                                                                                                        |                                                                                                                                                                                                                                                                                                                                                                                                                                                                                                                                        |                                                                                                                                                                                                                                                                                                                                                                                                                                                                                                                                                                                                                                                                                                                                                                                                                                                                                                                                                                                                                                                                                               |  |
|                                                                                                                                                                                                        |                                                                                                                                                                                                                                                                                                                                                                                                                                                                                                                                        |                                                                                                                                                                                                                                                                                                                                                                                                                                                                                                                                                                                                                                                                                                                                                                                                                                                                                                                                                                                                                                                                                               |  |
|                                                                                                                                                                                                        |                                                                                                                                                                                                                                                                                                                                                                                                                                                                                                                                        |                                                                                                                                                                                                                                                                                                                                                                                                                                                                                                                                                                                                                                                                                                                                                                                                                                                                                                                                                                                                                                                                                               |  |
|                                                                                                                                                                                                        |                                                                                                                                                                                                                                                                                                                                                                                                                                                                                                                                        |                                                                                                                                                                                                                                                                                                                                                                                                                                                                                                                                                                                                                                                                                                                                                                                                                                                                                                                                                                                                                                                                                               |  |
|                                                                                                                                                                                                        |                                                                                                                                                                                                                                                                                                                                                                                                                                                                                                                                        |                                                                                                                                                                                                                                                                                                                                                                                                                                                                                                                                                                                                                                                                                                                                                                                                                                                                                                                                                                                                                                                                                               |  |
|                                                                                                                                                                                                        |                                                                                                                                                                                                                                                                                                                                                                                                                                                                                                                                        |                                                                                                                                                                                                                                                                                                                                                                                                                                                                                                                                                                                                                                                                                                                                                                                                                                                                                                                                                                                                                                                                                               |  |
| Additional Surface Owner                                                                                                                                                                               | Address                                                                                                                                                                                                                                                                                                                                                                                                                                                                                                                                | City, State, Zip                                                                                                                                                                                                                                                                                                                                                                                                                                                                                                                                                                                                                                                                                                                                                                                                                                                                                                                                                                                                                                                                              |  |
| DOROTHY DIANE MUSICK                                                                                                                                                                                   | 7689 E 790 ROAD P.O BOX 777                                                                                                                                                                                                                                                                                                                                                                                                                                                                                                            | KINGFISHER, OK 73750                                                                                                                                                                                                                                                                                                                                                                                                                                                                                                                                                                                                                                                                                                                                                                                                                                                                                                                                                                                                                                                                          |  |
|                                                                                                                                                                                                        |                                                                                                                                                                                                                                                                                                                                                                                                                                                                                                                                        |                                                                                                                                                                                                                                                                                                                                                                                                                                                                                                                                                                                                                                                                                                                                                                                                                                                                                                                                                                                                                                                                                               |  |
| Description                                                                                                                                                                                            |                                                                                                                                                                                                                                                                                                                                                                                                                                                                                                                                        |                                                                                                                                                                                                                                                                                                                                                                                                                                                                                                                                                                                                                                                                                                                                                                                                                                                                                                                                                                                                                                                                                               |  |
| Description                                                                                                                                                                                            |                                                                                                                                                                                                                                                                                                                                                                                                                                                                                                                                        |                                                                                                                                                                                                                                                                                                                                                                                                                                                                                                                                                                                                                                                                                                                                                                                                                                                                                                                                                                                                                                                                                               |  |
| 11/25/2019 - G71 - APPROVED; NOTIFY OCC FIELD INSPECTOR IMMEDIATELY OF ANY LOSS<br>OF CIRCULATION OR FAILURE TO CIRCULATE CEMENT TO SURFACE ON ANY CONDUCTOR<br>OR SURFACE CASING                      |                                                                                                                                                                                                                                                                                                                                                                                                                                                                                                                                        |                                                                                                                                                                                                                                                                                                                                                                                                                                                                                                                                                                                                                                                                                                                                                                                                                                                                                                                                                                                                                                                                                               |  |
| 12/09/2019 - GB6 - (I.O.) 18 & 19-16N-8W<br>X165:10-3-28(C)(2)(B) MSSP (YOST 1608 2H-18X)<br>MAY BE CLOSER THAN 600' TO THE YOST 1608 1H-18X<br>MAY BE CLOSER THAN 600' TO PROPOSED WELLS<br>11/9/2018 |                                                                                                                                                                                                                                                                                                                                                                                                                                                                                                                                        |                                                                                                                                                                                                                                                                                                                                                                                                                                                                                                                                                                                                                                                                                                                                                                                                                                                                                                                                                                                                                                                                                               |  |
| ) 12/9/2019 - GB6 - EXTENSIO                                                                                                                                                                           | ON OF ORDER # 686483 UNTIL 1                                                                                                                                                                                                                                                                                                                                                                                                                                                                                                           | 1/09/2020                                                                                                                                                                                                                                                                                                                                                                                                                                                                                                                                                                                                                                                                                                                                                                                                                                                                                                                                                                                                                                                                                     |  |
| 11/25/2019 - G71 - OCC 165                                                                                                                                                                             | :10-3-10 REQUIRES:                                                                                                                                                                                                                                                                                                                                                                                                                                                                                                                     |                                                                                                                                                                                                                                                                                                                                                                                                                                                                                                                                                                                                                                                                                                                                                                                                                                                                                                                                                                                                                                                                                               |  |
| WELLS, NOTICE GIVEN FIV                                                                                                                                                                                | E BUSINESS DAYS IN ADVANCE                                                                                                                                                                                                                                                                                                                                                                                                                                                                                                             | TO OFFSET OPERATORS WITH                                                                                                                                                                                                                                                                                                                                                                                                                                                                                                                                                                                                                                                                                                                                                                                                                                                                                                                                                                                                                                                                      |  |
| WELLS TO BOTH THE OCC<br>"FRAC NOTICE FORM" FOU                                                                                                                                                        | CENTRAL OFFICE AND LOCAL I<br>IND AT THE FOLLOWING LINK:                                                                                                                                                                                                                                                                                                                                                                                                                                                                               |                                                                                                                                                                                                                                                                                                                                                                                                                                                                                                                                                                                                                                                                                                                                                                                                                                                                                                                                                                                                                                                                                               |  |
| ,                                                                                                                                                                                                      | SURE OF HYDRAULIC FRACTUR<br>CFOCUS WITHIN 60 DAYS AFTEI                                                                                                                                                                                                                                                                                                                                                                                                                                                                               |                                                                                                                                                                                                                                                                                                                                                                                                                                                                                                                                                                                                                                                                                                                                                                                                                                                                                                                                                                                                                                                                                               |  |
|                                                                                                                                                                                                        | Additional Surface Owner<br>1241<br>Additional Surface Owner<br>DOROTHY DIANE MUSICK<br>Description<br>11/25/2019 - G71 - APPROV<br>OF CIRCULATION OR FAILU<br>OR SURFACE CASING<br>12/09/2019 - GB6 - (I.O.) 18 /<br>X165:10-3-28(C)(2)(B) MSSF<br>MAY BE CLOSER THAN 600<br>MAY BE CLOSER THAN 600<br>11/9/2018<br>12/9/2019 - GB6 - EXTENSIC<br>11/25/2019 - G71 - OCC 165<br>1) PRIOR TO COMMENCEM<br>WELLS, NOTICE GIVEN FIV<br>WELLS TO BOTH THE OCC<br>"FRAC NOTICE FORM" FOL<br>OCCEWEB.COM/OG/OGFO<br>3) THE CHEMICAL DISCLOS | Additional Surface Owner       Address         1241         Additional Surface Owner       Address         DOROTHY DIANE MUSICK       7689 E 790 ROAD P.O BOX 777         Description         11/25/2019 - G71 - APPROVED; NOTIFY OCC FIELD INSPEC<br>OF CIRCULATION OR FAILURE TO CIRCULATE CEMENT TO<br>OR SURFACE CASING         12/09/2019 - GB6 - (I.O.) 18 & 19-16N-8W         X165:10-3-28(C)(2)(B) MSSP (YOST 1608 2H-18X)<br>MAY BE CLOSER THAN 600' TO THE YOST 1608 1H-18X<br>MAY BE CLOSER THAN 600' TO PROPOSED WELLS<br>11/9/2018         12/9/2019 - GB6 - EXTENSION OF ORDER # 686483 UNTIL 1         11/25/2019 - G71 - OCC 165:10-3-10 REQUIRES:         1) PRIOR TO COMMENCEMENT OF HYDRAULIC FRACTURI<br>WELLS, NOTICE GIVEN FIVE BUSINESS DAYS IN ADVANCE OF HYELLS COMPLETED IN THE SAME COMMON SOURCE OF         2) WITH NOTICE ALSO GIVEN 48 HOURS IN ADVANCE OF F<br>WELLS TO BOTH THE OCC CENTRAL OFFICE AND LOCAL<br>"FRAC NOTICE FORM" FOUND AT THE FOLLOWING LINK:<br>OCCEWEB.COM/OG/OGFORMS.HTML; AND,         3) THE CHEMICAL DISCLOSURE OF HYDRAULIC FRACTURE |  |