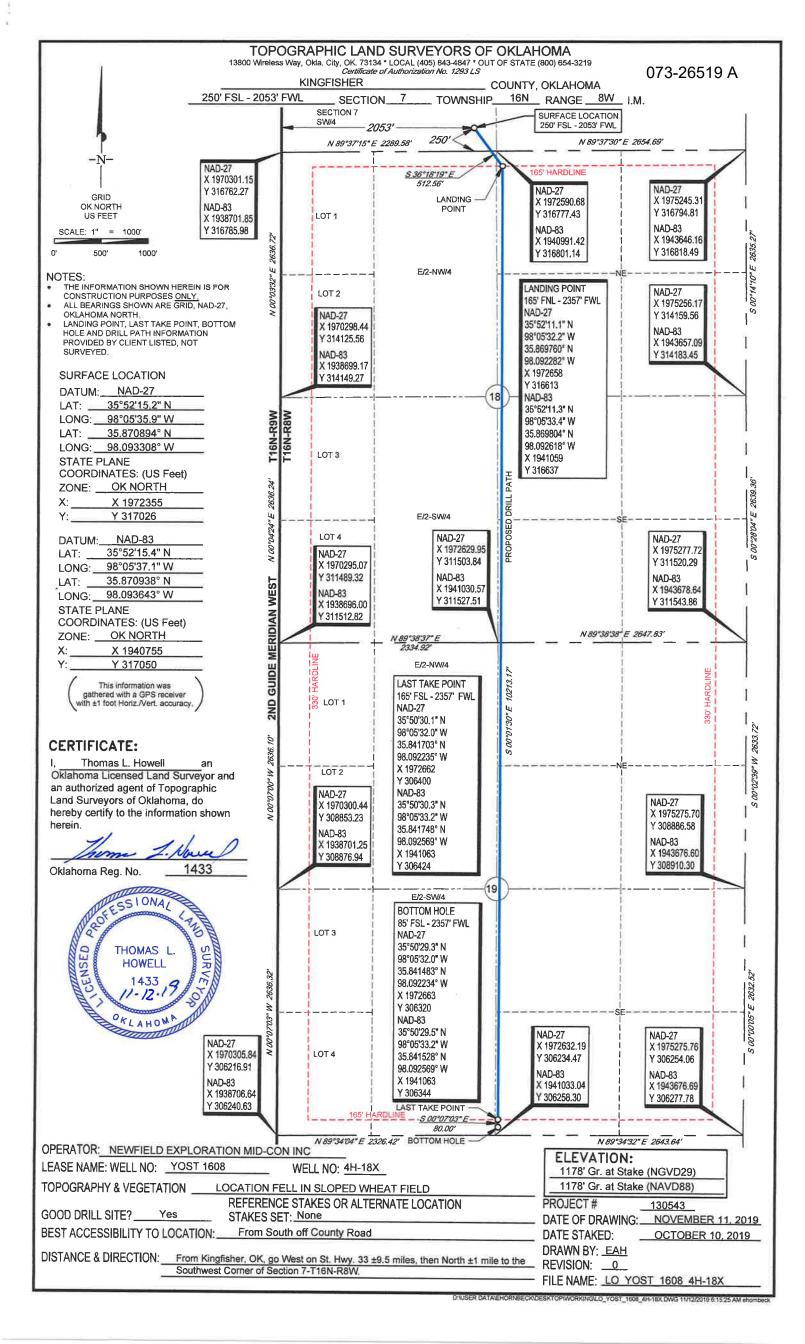

| Aulti Unit                                                                                                                                                                                                                                                                                                                                                                                                                                                                                                                                                                                                                                                                                                                                                                                                                                                                                                                                                                                                                                                                                                                                                                                                                                                                                                                                                                                                                                                                                                                                                                                                                                                                                                                                                                                                                                                                                                                                                                                                                                                                                              | API NUMBER: 073 26519 A                             | OIL & GAS CON<br>P.O. I    | ORATION COMMISSI<br>SERVATION DIVISION<br>BOX 52000<br>HTY, OK 73152-2000 |                                                        |      |
|---------------------------------------------------------------------------------------------------------------------------------------------------------------------------------------------------------------------------------------------------------------------------------------------------------------------------------------------------------------------------------------------------------------------------------------------------------------------------------------------------------------------------------------------------------------------------------------------------------------------------------------------------------------------------------------------------------------------------------------------------------------------------------------------------------------------------------------------------------------------------------------------------------------------------------------------------------------------------------------------------------------------------------------------------------------------------------------------------------------------------------------------------------------------------------------------------------------------------------------------------------------------------------------------------------------------------------------------------------------------------------------------------------------------------------------------------------------------------------------------------------------------------------------------------------------------------------------------------------------------------------------------------------------------------------------------------------------------------------------------------------------------------------------------------------------------------------------------------------------------------------------------------------------------------------------------------------------------------------------------------------------------------------------------------------------------------------------------------------|-----------------------------------------------------|----------------------------|---------------------------------------------------------------------------|--------------------------------------------------------|------|
| VIELLIDGATION: See: 07       Tep: 101       Mgs: 80       County: KNOFBHER         SPOTLOGATION: With Sec: 07       Tep: 101       Mgs: 80       203       203         Lase Name: VOST       Well Notit:       203       203       203         Departs:       NEWFIELD EXPLORATION MID-CON INC       Viel Notit:       102494.0       OTCOCC Number:       2044.0         Meme:       NEWFIELD EXPLORATION MID-CON INC       SHERRY AND CHARLES WROBBEL       905 PARK LANE       SHERRY AND CHARLES WROBBEL       905 PARK LANE         Meme:       Name       Depth       Name       Depth       0       0         1       MSSESSPINN       243       6       7       3       6       7       3       6       7       3       6       7       3       6       7       3       6       7       3       6       7       3       6       7       3       6       7       3       6       7       3       6       7       3       6       7       3       6       7       3       6       7       3       6       7       3       7       3       7       3       7       3       7       3       7       3       7       3 <th>Horizontal Hole Oil &amp; Gas<br/>Multi Unit</th> <th></th> <th></th> <th></th> <th></th>                                                                                                                                                                                                                                                                                                                                                                                                                                                                                                                                                                                                                                                                                                                                                                                                                                                                                 | Horizontal Hole Oil & Gas<br>Multi Unit             |                            |                                                                           |                                                        |      |
| BYPC LOCATION INFO       WE WE WONDERFER AND SOUTH AND WEST AND WEST AND AND AND AND WEST AND                                                                                                                                                                                                                                                                                                                                                                                                                                                                                                                                                                                                                                                                                                                                                                                                                                                                                                                                                                                                                                                                                                                                                                                                                                                                                                                                                                                                                                                                                                                                                                                                                                                                                                                                                                 | mend reason: CHANGE SHL AND BHL. UPDATE OCC ORDERS. | AMEND PI                   | ERMIT TO DRILL                                                            |                                                        |      |
| BYPC LOCATION INFO       WE WE WONDERFER AND SOUTH AND WEST AND WEST AND AND AND AND WEST AND                                                                                                                                                                                                                                                                                                                                                                                                                                                                                                                                                                                                                                                                                                                                                                                                                                                                                                                                                                                                                                                                                                                                                                                                                                                                                                                                                                                                                                                                                                                                                                                                                                                                                                                                                                 | WELLLOCATION: Sec. 07 Two: 16N Rae: 8W              | County: KINGEISHER         |                                                                           |                                                        |      |
| Image: Biology of the state of the |                                                     |                            | FROM WEST                                                                 |                                                        |      |
| Less Name:       Weil will will will will will will will w                                                                                                                                                                                                                                                                                                                                                                                                                                                                                                                                                                                                                                                                                                                                                                                                                                                                                                                                                                                                                                                                                                                                                                                                                                                                                                                                                                                                                                                                                                                                                                                                                                                                                                                                                                                                                                                                                                                                                                                                                                              |                                                     | I INES                     |                                                                           |                                                        |      |
| Operator       NEWFIELD EXPLORATION MID-CON INC         Nume:       Depth 000000000000000000000000000000000000                                                                                                                                                                                                                                                                                                                                                                                                                                                                                                                                                                                                                                                                                                                                                                                                                                                                                                                                                                                                                                                                                                                                                                                                                                                                                                                                                                                                                                                                                                                                                                                                                                                                                                                                                                                                                                                                                                                                                                                          | Land New YOOT                                       |                            |                                                                           |                                                        | 1    |
| Name:     Name:     Description of the set             | Lease Name: YOSI                                    | Well NO: 1608 4F           | I-18X                                                                     | Well will be 250 feet from nearest unit or lease bound | ary. |
| 4 WATERWAY AVE STE 100       SHERRY AND CHARLES WROBBEL         905 PARK LANE       905 PARK LANE         KINGFISHER       OK       73750         Formation(s)       (Permit Valid for Listed Formations Only): <ul> <li>Mane</li> <li>Depth</li> <li>Mississippican</li> <li>8329</li> <li>7</li> <li>9</li> <li>1</li> <li>Mississippican</li> <li>8329</li> <li>7</li> <li>9</li> <li>10</li> </ul> Spacing Orders:         614033         Exception Orders:         687614         Increased Density Orders:           687613         Cocation Exception Orders:         687614         Increased Density Orders:           704533         704533         Total Depth:         1400         Special Orders:           201905771         Cocation Exception Orders:         1500         Depth to base of Treatable Water-Bearing FM: 360           Prior In Rophin Tion         Fresh Water Supply Well Dillei:         N         Surface Water used to Dill: No         Surface Water used to Dill: No           100         Fresh Water Supply Well Dillei:         N         Approved Method for diapscal of Dilling Fluids:         N           704 Drid System:         CLOSED Closed System Means Steel Plus         D. One time tand application (REQUIRES PERMIT No): 19:37100         E. Hau to Commerocial pi                                                                                                                                                                                                                                                                                                                                                                                                                                                                                                                                                                                                                                                                                                                                                                             |                                                     | Telep                      | ohone: 2812105100; 918878                                                 | 1 OTC/OCC Number: 20944 0                              |      |
| 4 WATERWAY AVE STE 100<br>THE WOODLANDS,       TX       77380-2764         905 PARK LANE<br>KINGFISHER       0K       73750         7       3       6         1       MISSIBS/PIAN       923       6         2       WOODFORD       9329       7         3       6       0       0         5       10       Marke Banky Orders:       8         6       10       Special Orders:       6774638         704637       10       Special Orders:       6774638         704637       201905770       Special Orders:       30100000000000000000000000000000000000                                                                                                                                                                                                                                                                                                                                                                                                                                                                                                                                                                                                                                                                                                                                                                                                                                                                                                                                                                                                                                                                                                                                                                                                                                                                                                                                                                                                                                                                                                                                            | NEWFIELD EXPLORATION MID-CON INC                    |                            | SHERRY                                                                    | AND CHARLES WROBBEI                                    |      |
| THE WOODLANDS,       TX       77380-2764         KINGFISHER       OK       73750         Formation(s)       (Permit Valid for Listed Formations Only):       Depth       Name       Depth         1       MISSISSIPPIAN       5243       5       5         2       WOODFORD       9329       7         3       9       10       5         Spacing Order:       6//4033       Location Exception Orders:       687814       Increased Density Orders:         687713       201905770       Special Orders:       63793       3         704632       704633       704633       704633         70467       201905770       Special Orders:       3         201905771       201905770       Special Orders:       4         201905771       201905770       Special Orders:       5         201905770       201905770       Special Orders:       5       5         10       Fresh Water Supply Well Drille: No       Surface Water used to Drill: No       No         Prior Multi System:       CLOSED Closed System Means Steel Pits       No       One time land application (REQUIRES PERMT)       PERMIT NO: 19-37100         Linder Federal Juricidation:       N       No       No       <                                                                                                                                                                                                                                                                                                                                                                                                                                                                                                                                                                                                                                                                                                                                                                                                                                                                                                           | 4 WATERWAY AVE STE 100                              |                            | _                                                                         |                                                        |      |
| Formation(s)     (Permit Valid for Listed Formations Only):       Name     Depth     Name     Depth       1     Mississisprivan     6233     6       2     WOODFORD     9329     7       3     8     9       5     10       Spacing Orders:     641033     Location Exception Orders:     687814     Increased Density Orders:       687813     Gete483     704633     704633       704637     704638     705023       Pending CD Numbers:     201905770     Special Orders:       201905771     201905771     Special Orders:       201905771     Evended for disposal of Drilling Fluids:     No       Port I INFORMATION     Approved Method for disposal of Drilling Fluids:       Type of Philipser:     VACSED     Cosed System Means Steel Pis       Type of Philipser:     Orders 200     E. Hault to Commercial pil facility: See. 31 Twn. 12N Reg. BW Cnty, 17 Order No: 19-37100                                                                                                                                                                                                                                                                                                                                                                                                                                                                                                                                                                                                                                                                                                                                                                                                                                                                                                 | THE WOODLANDS, TX 77380                             | 0-2764                     |                                                                           |                                                        |      |
| Name     Depth     Name     Depth       1     MISSISSIPPIAN     9243     6       2     WOODFORD     9329     7       3     -     -     7       4     -     -     7       5     -     -     10       Specing Orders:     644033<br>- 04633     -     -       687813<br>704637     -     -     -       704637     Contain Exception Orders:     687814<br>- 704633     -       704637     Contain Exception Orders:     687814<br>- 704634     -       70502     -     Special Orders:     -       7051     Freedin United Contained Containe                                                                                                                                                                                                                                                                                                                                                                                                                                                                                                                                                                                                                                                                                                                                                                                         |                                                     |                            | KINGFISH                                                                  | IER OK 73750                                           |      |
| Name     Depth     Name     Depth       1     MISSISSIPPIAN     9243     6       2     WOODFORD     9329     7       3     -     -     7       4     -     -     7       5     -     -     10       Specing Orders:     644033<br>- 04633     -     -       687813<br>704637     -     -     -       704637     Contain Exception Orders:     687814<br>- 704633     -       704637     Contain Exception Orders:     687814<br>- 704634     -       70502     -     Special Orders:     -       7051     Freedin United Contained Containe                                                                                                                                                                                                                                                                                                                                                                                                                                                                                                                                                                                                                                                                                                                                                                                         |                                                     |                            |                                                                           |                                                        |      |
| 2       WOODFORD       9329       7         3       9         4       9         5       10         Spacing Orders:       614033<br>(87813)       Location Exception Orders:       687814<br>(87813)       Increased Density Orders:         637813       Codation Exception Orders:       689483<br>(704638)       Special Orders:       201905770         Pending CD Numbers:       201905770       Special Orders:       Special Orders:         201905771       Surface Casing:       1500       Depth to base of Treatable Water-Bearing FM: 360         Under Federal Jurisdiction:       No       Freeh Water Supply Well Drillet:       No       Surface Water used to Drill:       No         PIT 1 INFORMATION       Proved Method for disposal of Drilling Fluids::       No       Surface Water used to Drill:       No         Type of Pit System:       CLOSED Closed System Means Steel Pits       D. One time land application                                                                                                                                                                                                                                                                                                                                                                                                                                                                                                                                                                                                                                                                                                                                                                                                                                                                                                                                                                                                                                                                                                                                                           |                                                     |                            | Name                                                                      | Depth                                                  |      |
| 2       WOODFORD       9329       7         3       9         4       9         5       10         Spacing Orders:       614033<br>(87813)       Location Exception Orders:       687814<br>(87813)       Increased Density Orders:         637813       Codation Exception Orders:       689483<br>(704638)       Special Orders:       201905770         Pending CD Numbers:       201905770       Special Orders:       Special Orders:         201905771       Surface Casing:       1500       Depth to base of Treatable Water-Bearing FM: 360         Under Federal Jurisdiction:       No       Freeh Water Supply Well Drillet:       No       Surface Water used to Drill:       No         PIT 1 INFORMATION       Proved Method for disposal of Drilling Fluids::       No       Surface Water used to Drill:       No         Type of Pit System:       CLOSED Closed System Means Steel Pits       D. One time land application                                                                                                                                                                                                                                                                                                                                                                                                                                                                                                                                                                                                                                                                                                                                                                                                                                                                                                                                                                                                                                                                                                                                                           | 1 MISSISSIPPIAN                                     | 9243                       | 6                                                                         |                                                        |      |
| 4       9         5       10         Spacing Order::       64/813         667813       667813         704637       266483         704638       704638         704637       Special Orders::         67913       687814         704638       704638         704637       Special Orders::         201905771       Special Orders::         Total Depth: 19408       Ground Elevation: 1178       Surface Casing: 1500       Depth to base of Treatable Water-Bearing FM: 360         Inder Federal Jurisdiction: No       Fresh Water Supply Well Drillet: No       Surface Water used to Drill: No         PIT 1 INFORMATION       Fresh Water Supply Well Drillet: No       Surface Water used to Drill: No         Stopp of Pit System:: CLOSED Closed System Means Steel Pits       D. One time land application - (REQUIRES PERMIT) PERMIT NO: 19-37100         Vellhead Protection Area?       N       N       N         Stedph to to dground water greater than 100t blow base of pit? Y       N       N         Wellhead Protection Area?       N       N       N         Wellhead Protection Area?       N       N       N         Wellhead Protection Area?       N       N       N         Neal to Commericial pit faciling: Sec. 31                                                                                                                                                                                                                                                                                                                                                                                                                                                                                                                                                                                                                                                                                                                                                                                                                                                          |                                                     |                            |                                                                           |                                                        |      |
| 5       10         Spacing Order:       64403<br>67743<br>704637       Increased Density Orders:         704637       686443<br>704638<br>705023         Pending CD Number:       20105770         201505771       Special Orders:         Total Depth:       19408         Ground Elevation:       1178         Sufface Casing:       1500         Under Federal Jurisdiction:       No         Fresh Water Supply Well Drillet:       No         Sufface Oasing:       1500         PIT 1 INFORMATION       Approved Method for disposal of Drilling Fluids:         Type of Pit System:       KLOSED Closed System Means Steel Pits         Type of Pit System:       WATER BASED         Chone time land application – (REQUIRES PERMIT)       PERMIT N0: 19-37100         Bidepht to of oground water greater than 10ft below base of pit?       Y         Within 1 mile of municipal water well?       N         Within 1 mile of nuncipal water well?       N         Wi                                                                                                                                                                                                                                                                                                                                                                                                                                                                                                                                                                                                                                                                                                                                                                                                                                           | 3                                                   |                            | 8                                                                         |                                                        |      |
| Spacing Order:       614033<br>687813<br>704637       Location Exception Order::       687814<br>868483<br>704638<br>706023       Increased Density Orders:         Pending CD Number:       201905770<br>201905770       Special Orders:       Special Orders:         Total Depth:       19408       Ground Elevation:       1178       Surface Casing:       1500         Under Federal Jurisdiction:       No       Fresh Water Supply Well Drillet:       No       Surface Water used to Drill:       No         PIT 1 INFORMATION       Approved Method for disposal of Drilling Fluids:       D. One time land application (REQUIRES PERMIT)       PERMIT NO: 19-37100         Chorides Max:       S000 Average: 3000       E. Haul to Commercial pit facility: Sec. 31 Twn. 12N Rng. BW Cnty. 17 Order No: 587498         Bid beth to to of ground water greater than 10t below base of pit?       Y       H. SEE MEMO         Within 1 mile of municipal water well?       N       H. SEE MEMO         Within 1 mile of tacated in a Hydrologically Sensitive Area.       H. SEE MEMO         Category of Pfl:       C       Liber not required for Category: C         Pit Location is AP/TE DEPOSIT       Fit Location is AP/TE DEPOSIT       Liber not required for Category: C                                                                                                                                                                                                                                                                                                                                                                                                                                                                                                                                                                                                                                                                                                                                                                                                             | 4                                                   |                            | 9                                                                         |                                                        |      |
| General Construction Orders       General Construction Orders       General Construction Orders         687813       General Construction Orders       General Construction Orders         704637       704638         704637       704638         705023       Special Orders:         201905771       Surface Casing: 1500       Depth to base of Treatable Water-Bearing FM: 360         Under Federal Jurisdiction: No       Fresh Water Supply Well Drilled: No       Surface Water used to Drill: No         PIT 1 INFORMATION       Approved Method for disposal of Drilling Fluids:       Type of Pit System: CLOSED Closed System Means Steel Pits         Type of Pit System: WATER BASED       D. One time land application (REQUIRES PERMIT)       PERMIT NO: 19-37100         Chorides Max: 5000 Average: 3000       E. Haul to Commercial pit facility: Sec. 31 Twn. 12N Rng. 8W Cnty. 17 Order No: 587498         Is depth to top of ground water greater than 10ft below base of pit? Y       H. SEE MEMO         Within 1 mile of municipal water well? N       N         Weilhead Protection Area? N       Pit         Pit       Is located in a Hydrologically Sensitive Area.         Category of Pit: C       Liner not required for Category: C         Pit Location is AP/TE DEPOSIT       Pit Location is AP/TE DEPOSIT                                                                                                                                                                                                                                                                                                                                                                                                                                                                                                                                                                                                                                                                                                                                                         | 5                                                   |                            | 10                                                                        |                                                        |      |
| 704637       089443<br>704638<br>705023         Pending CD Numbers:       201905770<br>201905771         Total Depth:       19408         Ground Elevation:       1178         Surface Casing:       1500         Depth to base of Treatable Water-Bearing FM:       360         Under Federal Jurisdiction:       No         Firsh Water Supply Well Drilled:       No         Surface Water used to Drill:       No         PIT 1 INFORMATION       Approved Method for disposal of Drilling Fluids:         Type of Pit System:       CLOSED Closed System Means Steel Pits         Type of Pit System:       D. One time land application (REQUIRES PERMIT)         PERMIT NO:       E. Haul to Commercial pit facility: Sec. 31 Twn. 12N Rng. 8W Cnty. 17 Order No: 587498         Is depth to top of ground water greater than 10ft below base of pit? Y       H. SEE MEMO         Within 1 mile of municipal water well?       N         Pit       Is located in a Hydrologically Sensitive Area.         Category of Pit:       C         Liner not required for Category: C       Pit Location is AP/TE DEPOSIT                                                                                                                                                                                                                                                                                                                                                                                                                                                                                                                                                                                                                                                                                                                                                                                                                                                                                                                                                                                | Spacing Orders: 614033                              | Location Exception Orders: | 687814                                                                    | Increased Density Orders:                              |      |
| Total Depth:       194038         Under Federal Jurisdiction:       No         Fresh Water Supply Well Drilled:       No         Surface Water used to Drill:       No         PIT 1 INFORMATION       Approved Method for disposal of Drilling Fluids:         Type of Pit System:       KLOSED Closed System Means Steel Pits         Type of Pit System:       One time land application - (REQUIRES PERMIT)         Permit no:       19-37498         Hot pot of municipal water well?       N         Within 1 mile of municipal water well?       N         Wellhead Protection Area?       N         Pit is       Is cated in a Hydrologically Sensitive Area.         Category of Pit:       C         Liner not required for Category: C         Pit Location is       AP/TE DEPOSIT                                                                                                                                                                                                                                                                                                                                                                                                                                                                                                                                                                                                                                                                                                                                                                                                                                                                                                                                                                                                                                                                                                                                                                                                                                                                                                           |                                                     |                            | 686483                                                                    |                                                        |      |
| Pending CD Numbers:       201905770         201905771       Special Orders:         Total Depth:       19408       Ground Elevation:       1178       Surface Casing:       1500       Depth to base of Treatable Water-Bearing FM:       360         Under Federal Jurisdiction:       No       Fresh Water Supply Well Drilled:       No       Surface Water used to Drill:       No         PIT 1 INFORMATION       Approved Method for disposal of Drilling Fluids:       D. One time land application (REQUIRES PERMIT)       PERMIT NO: 19-37100         Chlorides Max:       5000 Average:       3000       E. Haul to Commercial pit facility: Sec. 31 Twn. 12N Rng. 8W Cnty. 17 Order No: 587498         Is depth to top of ground water well?       N       N       H. SEE MEMO         Wellhead Protection Area?       N       N         Pit is located in a Hydrologically Sensitive Area.       Category of Pit:       C         Liner not required for Category: C       Pit Location is AP/TE DEPOSIT       Fresh Vater Supply Meil Drille       Fresh Vater Supply Meil Drille                                                                                                                                                                                                                                                                                                                                                                                                                                                                                                                                                                                                                                                                                                                                                                                                                                                                                                                                                                                                          | 704637                                              |                            | 704638                                                                    |                                                        |      |
| 20190571         Total Depth: 19408       Ground Elevation: 1178       Surface Casing: 1500       Depth to base of Treatable Water-Bearing FM: 360         Under Federal Jurisdiction: No       Fresh Water Supply Well Drilled: No       Surface Water used to Drill: No         PIT 1 INFORMATION       Approved Method for disposed of Drilling Fluids:         Type of Pit System: CLOSED Closed System Means Steel Pits       D. One time land application ~ (REQUIRES PERMIT)       PERMIT NO: 19-37100         Choirdies Max: 5000 Average: 3000       E. Haul to Commercial pit facility: Sec. 31 Twn. 12N Rng. 8W Chty. 17 Order No: 587498       H. SEE MEMO         Wellhead Protection Area?       N       H. SEE MEMO       H. SEE MEMO         Wellhead Protection Area?       N       H. SEE MEMO       H. SEE MEMO         Pit is located in a Hydrologically Sensitive Area.       Category of Pit: C       E.         Liner not required for Category: C       Pit Location is AP/TE DEPOSIT       F. Haul Commercial Pit April DEPOSIT                                                                                                                                                                                                                                                                                                                                                                                                                                                                                                                                                                                                                                                                                                                                                                                                                                                                                                                                                                                                                                               |                                                     |                            | 705023                                                                    |                                                        |      |
| Total Depth: 19408 Ground Elevation: 1178 Surface Casing: 1500 Depth to base of Treatable Water-Bearing FM: 360   Under Federal Jurisdiction: No Fresh Water Supply Well Drilled: No Surface Water used to Drill: No   PIT 1 INFORMATION Approved Method for disposal of Drilling Fluids:   Type of Pit System: CLOSED Closed System Means Steel Pits D. One time land application (REQUIRES PERMIT)   Type of Mud System: WATER BASED D. One time land application (REQUIRES PERMIT)   Chlorides Max: 5000 Average: 3000 E. Haul to Commercial pit facility: Sec. 31 Twn. 12N Rng. 8W Cnty. 17 Order No: 587498   Is depth to top of ground water greater than 10ft below base of pit? Y H. SEE MEMO   Within 1 mile of municipal water well? N   Pit is located in a Hydrologically Sensitive Area. H. SEE MEMO   Category of Pit: C E. Iner not required for Category: C   Pit Location is AP/TE DEPOSIT Fit Location is AP/TE DEPOSIT                                                                                                                                                                                                                                                                                                                                                                                                                                                                                                                                                                                                                                                                                                                                                                                                                                                                                                                                                                                                                                                                                                                                                               | ·                                                   |                            |                                                                           | Special Orders:                                        |      |
| Under Federal Jurisdiction: No       Fresh Water Supply Well Drilled: No       Surface Water used to Drill: No         PIT 1 INFORMATION       Approved Method for disposal of Drilling Fluids:         Type of Pit System: CLOSED Closed System Means Steel Pits       D. One time land application (REQURES PERMIT)       PERMIT NO: 19-37100         Chlorides Max: 5000 Average: 3000       E. Haul to Commercial pit facility: Sec. 31 Twn. 12N Rng. 8W Cnty. 17 Order No: 587498       H. SEE MEMO         Within 1 mile of municipal water well?       N       H. SEE MEMO         Wellhead Protection Area?       N         Pit is located in a Hydrologically Sensitive Area.       Category of Pit: C         Liner not required for Category: C       Pit Location is AP/TE DEPOSIT                                                                                                                                                                                                                                                                                                                                                                                                                                                                                                                                                                                                                                                                                                                                                                                                                                                                                                                                                                                                                                                                                                                                                                                                                                                                                                          | 201905771                                           |                            |                                                                           |                                                        |      |
| PIT 1 INFORMATION       Approved Method for disposal of Drilling Fluids:         Type of Pit System: CLOSED Closed System Means Steel Pits       D. One time land application (REQUIRES PERMIT)       PERMIT NO: 19-37100         Chlorides Max: 5000 Average: 3000       E. Haul to Commercial pit facility: Sec. 31 Twn. 12N Rng. 8W Cnty. 17 Order No: 587498       H. SEE MEMO         Within 1 mile of municipal water well?       N       H. SEE MEMO       H. SEE MEMO         Wellhead Protection Area?       N       Pit is located in a Hydrologically Sensitive Area.       E. Haul to Category of Pit: C         Liner not required for Category: C       Pit Location is AP/TE DEPOSIT       PIT DEPOSIT       PIT DEPOSIT                                                                                                                                                                                                                                                                                                                                                                                                                                                                                                                                                                                                                                                                                                                                                                                                                                                                                                                                                                                                                                                                                                                                                                                                                                                                                                                                                                 | Total Depth: 19408 Ground Elevation: 1178           | Surface Casing             | : 1500                                                                    | Depth to base of Treatable Water-Bearing FM: 360       |      |
| Type of Pit System: CLOSED Closed System Means Steel Pits       D. One time land application (REQUIRES PERMIT)       PERMIT NO: 19-37100         Chlorides Max: 5000 Average: 3000       E. Haul to Commercial pit facility: Sec. 31 Twn. 12N Rng. 8W Cnty. 17 Order No: 587498         Is depth to top of ground water greater than 10ft below base of pit? Y       H. SEE MEMO         Within 1 mile of municipal water well? N         Wellhead Protection Area? N         Pit is located in a Hydrologically Sensitive Area.         Category of Pit: C         Liner not required for Category: C         Pit Location is AP/TE DEPOSIT                                                                                                                                                                                                                                                                                                                                                                                                                                                                                                                                                                                                                                                                                                                                                                                                                                                                                                                                                                                                                                                                                                                                                                                                                                                                                                                                                                                                                                                            | Under Federal Jurisdiction: No                      | Fresh Water Supply V       | Vell Drilled: No                                                          | Surface Water used to Drill: No                        |      |
| Type of Mud System: WATER BASED       D. One time land application (REQUIRES PERMIT)       PERMIT NO: 19-37100         Chlorides Max: 5000 Average: 3000       E. Haul to Commercial pit facility: Sec. 31 Twn. 12N Rng. 8W Cnty. 17 Order No: 587498         Is depth to top of ground water greater than 10ft below base of pit? Y       H. SEE MEMO         Within 1 mile of municipal water well? N         Wellhead Protection Area? N         Pit       is located in a Hydrologically Sensitive Area.         Category of Pit: C         Liner not required for Category: C         Pit Location is AP/TE DEPOSIT                                                                                                                                                                                                                                                                                                                                                                                                                                                                                                                                                                                                                                                                                                                                                                                                                                                                                                                                                                                                                                                                                                                                                                                                                                                                                                                                                                                                                                                                                | PIT 1 INFORMATION                                   |                            | Approved Method for c                                                     | disposal of Drilling Fluids:                           |      |
| Chlorides Max: 5000 Average: 3000 Is depth to top of ground water greater than 10ft below base of pit? Y Within 1 mile of municipal water well? N Wellhead Protection Area? N Pit is located in a Hydrologically Sensitive Area. Category of Pit: C Liner not required for Category: C Pit Location is AP/TE DEPOSIT                                                                                                                                                                                                                                                                                                                                                                                                                                                                                                                                                                                                                                                                                                                                                                                                                                                                                                                                                                                                                                                                                                                                                                                                                                                                                                                                                                                                                                                                                                                                                                                                                                                                                                                                                                                    |                                                     | i                          |                                                                           |                                                        |      |
| Is depth to top of ground water greater than 10ft below base of pit? Y Within 1 mile of municipal water well? N Wellhead Protection Area? N Pit is located in a Hydrologically Sensitive Area. Category of Pit: C Liner not required for Category: C Pit Location is AP/TE DEPOSIT                                                                                                                                                                                                                                                                                                                                                                                                                                                                                                                                                                                                                                                                                                                                                                                                                                                                                                                                                                                                                                                                                                                                                                                                                                                                                                                                                                                                                                                                                                                                                                                                                                                                                                                                                                                                                      |                                                     |                            |                                                                           | , , ,                                                  |      |
| Within 1 mile of municipal water well?       N         Wellhead Protection Area?       N         Pit       is       located in a Hydrologically Sensitive Area.         Category of Pit:       C         Liner not required for Category: C       Pit Location is         Pit DEPOSIT       Pit Location                                                                                                                                                                                                                                                                                                                                                                                                                                                                                                                                                                                                                                                                                                                                                                                                                                                                                                                                                                                                                                                                                                                                                                                                                                                                                                                                                                                                                                                                                                                                                                                                                                                                                                                                                                                                | -                                                   |                            |                                                                           |                                                        |      |
| Wellhead Protection Area? N Pit is located in a Hydrologically Sensitive Area. Category of Pit: C Liner not required for Category: C Pit Location is AP/TE DEPOSIT                                                                                                                                                                                                                                                                                                                                                                                                                                                                                                                                                                                                                                                                                                                                                                                                                                                                                                                                                                                                                                                                                                                                                                                                                                                                                                                                                                                                                                                                                                                                                                                                                                                                                                                                                                                                                                                                                                                                      |                                                     | Υ Υ                        |                                                                           |                                                        |      |
| Pit is located in a Hydrologically Sensitive Area.<br>Category of Pit: C<br>Liner not required for Category: C<br>Pit Location is AP/TE DEPOSIT                                                                                                                                                                                                                                                                                                                                                                                                                                                                                                                                                                                                                                                                                                                                                                                                                                                                                                                                                                                                                                                                                                                                                                                                                                                                                                                                                                                                                                                                                                                                                                                                                                                                                                                                                                                                                                                                                                                                                         |                                                     |                            |                                                                           |                                                        |      |
| Category of Pit: C<br>Liner not required for Category: C<br>Pit Location is AP/TE DEPOSIT                                                                                                                                                                                                                                                                                                                                                                                                                                                                                                                                                                                                                                                                                                                                                                                                                                                                                                                                                                                                                                                                                                                                                                                                                                                                                                                                                                                                                                                                                                                                                                                                                                                                                                                                                                                                                                                                                                                                                                                                               |                                                     |                            |                                                                           |                                                        |      |
| Liner not required for Category: C Pit Location is AP/TE DEPOSIT                                                                                                                                                                                                                                                                                                                                                                                                                                                                                                                                                                                                                                                                                                                                                                                                                                                                                                                                                                                                                                                                                                                                                                                                                                                                                                                                                                                                                                                                                                                                                                                                                                                                                                                                                                                                                                                                                                                                                                                                                                        |                                                     |                            |                                                                           |                                                        |      |
| Pit Location is AP/TE DEPOSIT                                                                                                                                                                                                                                                                                                                                                                                                                                                                                                                                                                                                                                                                                                                                                                                                                                                                                                                                                                                                                                                                                                                                                                                                                                                                                                                                                                                                                                                                                                                                                                                                                                                                                                                                                                                                                                                                                                                                                                                                                                                                           |                                                     |                            |                                                                           |                                                        |      |
| Pit Location Formation: TERRACE                                                                                                                                                                                                                                                                                                                                                                                                                                                                                                                                                                                                                                                                                                                                                                                                                                                                                                                                                                                                                                                                                                                                                                                                                                                                                                                                                                                                                                                                                                                                                                                                                                                                                                                                                                                                                                                                                                                                                                                                                                                                         | Pit Location is AP/TE DEPOSIT                       |                            |                                                                           |                                                        |      |
|                                                                                                                                                                                                                                                                                                                                                                                                                                                                                                                                                                                                                                                                                                                                                                                                                                                                                                                                                                                                                                                                                                                                                                                                                                                                                                                                                                                                                                                                                                                                                                                                                                                                                                                                                                                                                                                                                                                                                                                                                                                                                                         | Pit Location Formation: TERRACE                     |                            |                                                                           |                                                        |      |