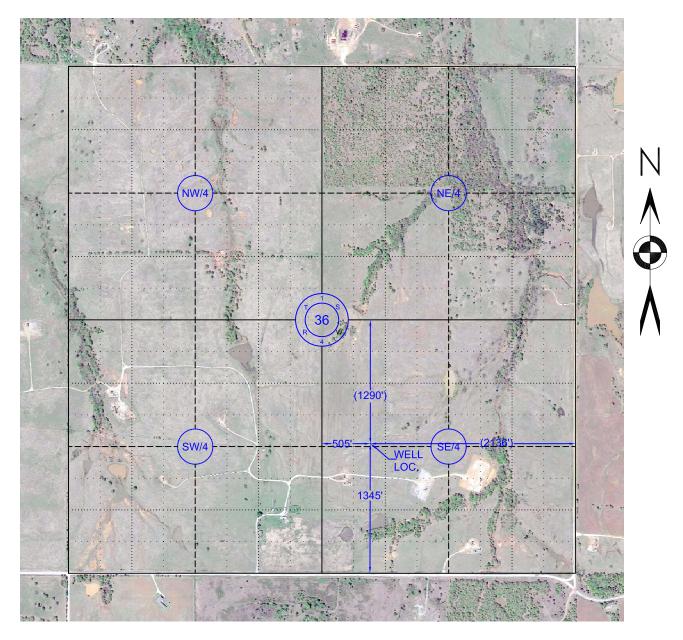

## **SECTION PHOTO**

Company Name: L. E. Jones Operating Inc. Lease Name: SSU 19-2 Section 36 Township 1 S Range 4 W, I.B.M, County of Stephens, State of Oklahoma

SCALE 1" = 1000'

SURVEYING AND MAPPING BY Bennett-Morris And Associates Land Surveying, P.C. ARDMORE, OKLAHOMA