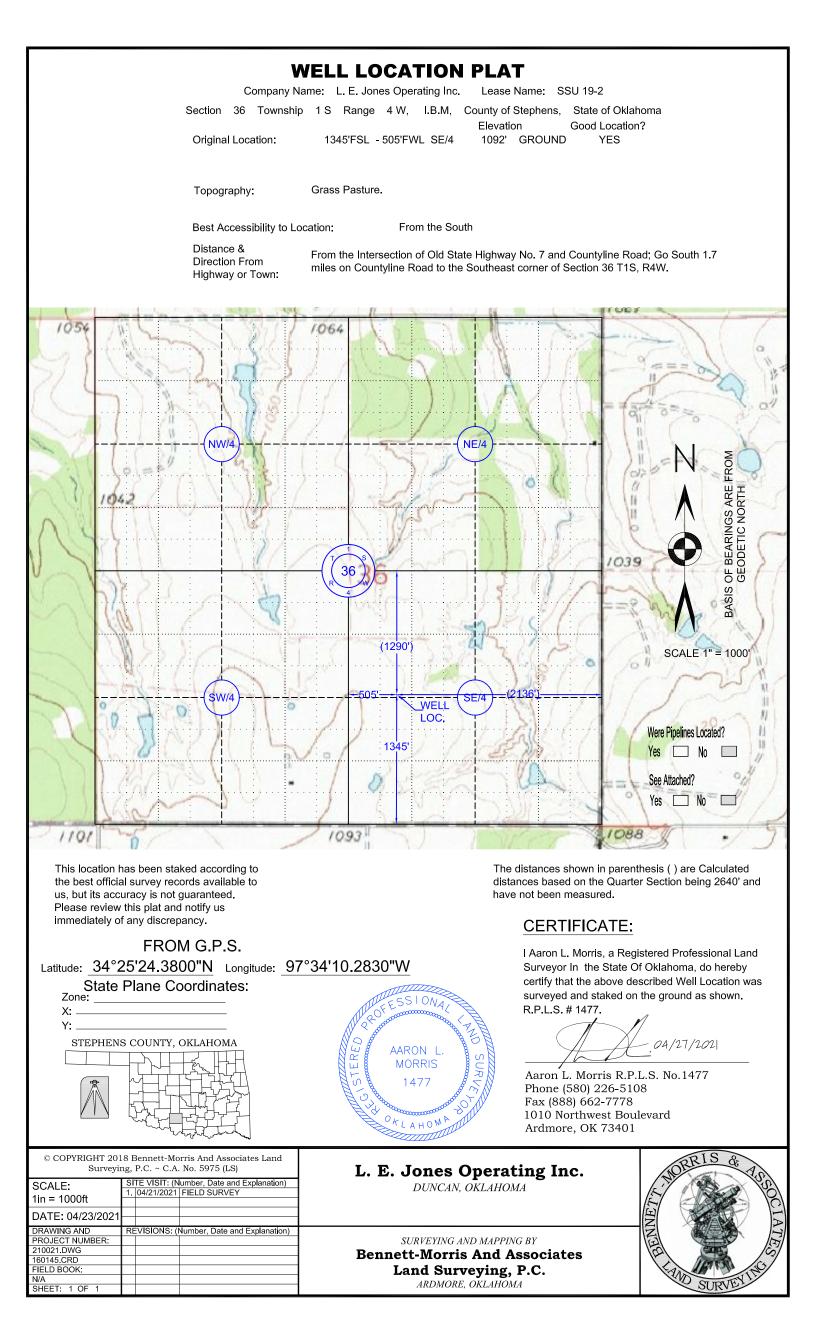

## **SECTION PHOTO**

Company Name: L. E. Jones Operating Inc. Lease Name: SSU 19-2 Section 36 Township 1 S Range 4 W, I.B.M, County of Stephens, State of Oklahoma

SCALE 1" = 1000'

SURVEYING AND MAPPING BY Bennett-Morris And Associates Land Surveying, P.C. ARDMORE, OKLAHOMA