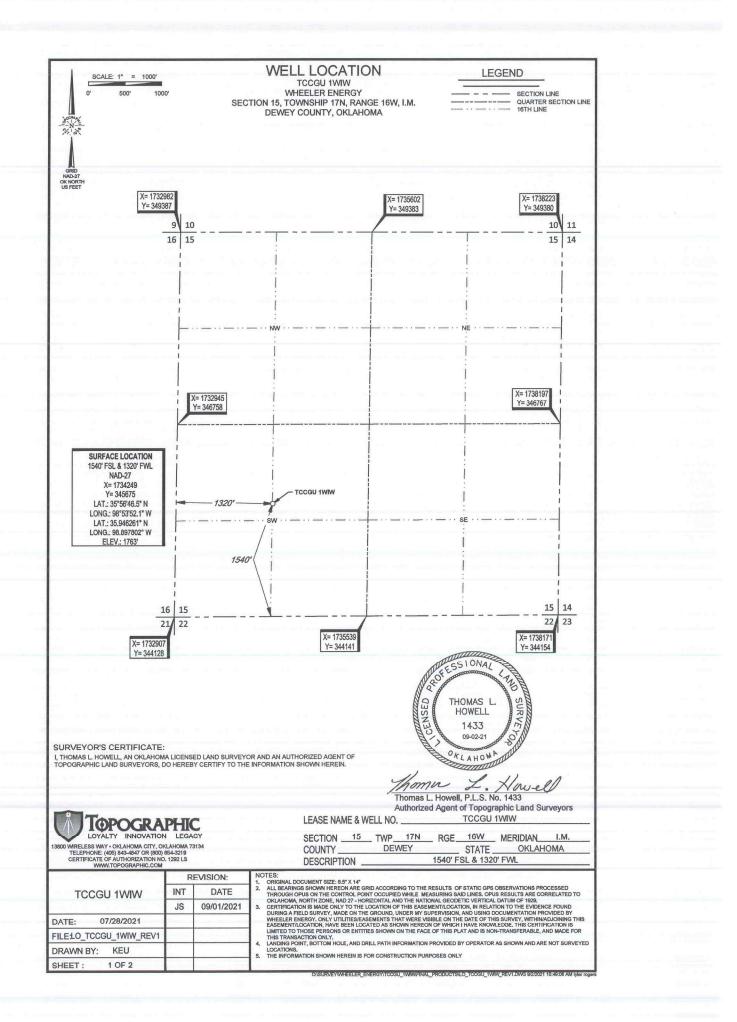

## PERMIT TO DRILL

| WELL LOCATION:                                                        | Section:                                                                                                                                                | 15 Tow          | nship: 1   | 7N Ran                                                             | ge: 16W                              | County:                            | DEWE           | Y             |                                           |               |           |            |              |                  |    |
|-----------------------------------------------------------------------|---------------------------------------------------------------------------------------------------------------------------------------------------------|-----------------|------------|--------------------------------------------------------------------|--------------------------------------|------------------------------------|----------------|---------------|-------------------------------------------|---------------|-----------|------------|--------------|------------------|----|
| SPOT LOCATION:                                                        | S2 S2                                                                                                                                                   |                 | sw ]       | FEET FROM QUAR                                                     | -                                    | SOUTH                              | FROM           |               |                                           |               |           |            |              |                  |    |
| 0.012007.000                                                          |                                                                                                                                                         |                 |            | SECTION LI                                                         |                                      | 1540                               |                | 1320          |                                           |               |           |            |              |                  |    |
| <b>.</b>                                                              | TODOU                                                                                                                                                   |                 |            |                                                                    |                                      |                                    |                | 1320          |                                           |               | 4000      |            |              |                  |    |
| Lease Name:                                                           | TCCGU                                                                                                                                                   |                 |            |                                                                    | Well No                              | : 1WIW                             |                |               | v                                         | Vell will be  | 1320      | feet from  | nearest unit | or lease boundar | у. |
| Operator Name:                                                        | WHEELER EN                                                                                                                                              | RGY LLC         |            |                                                                    | Telephone                            | : 9185877                          | 474            |               |                                           |               |           | ОТС        | C/OCC Num    | ber: 22145       | 0  |
| WHEELER EN                                                            | NERGY LLC                                                                                                                                               |                 |            |                                                                    |                                      |                                    | ] [            | DALYNNE       | S FISCH                                   | ER REVC       | CABL      | E TRUS     | т            |                  |    |
| PO BOX 1439                                                           | 9                                                                                                                                                       |                 |            |                                                                    |                                      |                                    | .              | 159 WELL      | SPRING E                                  | BLVD          |           |            |              |                  |    |
| TULSA,                                                                |                                                                                                                                                         | C               | ж 7        | 74101-1439                                                         |                                      |                                    | ,              | VICTORIA      |                                           |               |           | тх         | 77904        |                  |    |
|                                                                       |                                                                                                                                                         |                 |            |                                                                    |                                      |                                    |                |               | L. C. |               |           | 17         | 11004        |                  |    |
|                                                                       |                                                                                                                                                         |                 |            |                                                                    |                                      |                                    | ]              |               |                                           |               |           |            |              |                  |    |
|                                                                       | (D                                                                                                                                                      |                 |            |                                                                    |                                      |                                    |                |               |                                           |               |           |            |              |                  |    |
| Formation(s)                                                          | (Permit Vali                                                                                                                                            | d for Listed    |            | ations Only)                                                       |                                      |                                    | 1              |               |                                           |               |           |            |              |                  |    |
| Name                                                                  |                                                                                                                                                         |                 | Code       |                                                                    | Depth                                |                                    |                |               |                                           |               |           |            |              |                  |    |
| 1 COTTAGE G                                                           |                                                                                                                                                         |                 | 405CGG     | GV                                                                 | 7900                                 |                                    |                |               |                                           |               |           |            |              |                  |    |
| Spacing Orders: No Spacing Location Exception Order                   |                                                                                                                                                         |                 |            |                                                                    | Increased Density Orders: No Density |                                    |                |               |                                           |               |           | y          |              |                  |    |
| Pending CD Numbers: No Pending Working interest owners' notified: *** |                                                                                                                                                         |                 |            |                                                                    |                                      |                                    | Spe            | ecial Orders: | No Specia                                 | I             |           |            |              |                  |    |
| Total Depth: 80                                                       | Total Depth:       8050       Ground Elevation:       1763       Surface Casing:       400       Depth to base of Treatable Water-Bearing FM:       150 |                 |            |                                                                    |                                      |                                    |                |               |                                           |               |           |            |              |                  |    |
| Under                                                                 | Federal Jurisdicti                                                                                                                                      | on: No          |            |                                                                    |                                      |                                    | A              | pproved Met   | hod for disp                              | osal of Drill | ina Fluid | s:         |              |                  |    |
| Fresh Water Supply Well Drilled: No                                   |                                                                                                                                                         |                 |            | D. One time land application (REQUIRES PERMIT) PERMIT NO: 21-37807 |                                      |                                    |                |               |                                           | ]             |           |            |              |                  |    |
| Surface                                                               | Water used to D                                                                                                                                         | rill: Yes       |            |                                                                    |                                      |                                    | Ľ              |               |                                           | (             |           |            |              |                  |    |
| PIT 1 INFORM                                                          | MATION                                                                                                                                                  |                 |            |                                                                    |                                      |                                    |                | c             | ategory of P                              | it: C         |           |            |              |                  |    |
| Type of Pit System: CLOSED Closed System Means Steel Pits             |                                                                                                                                                         |                 |            |                                                                    |                                      | Liner not required for Category: C |                |               |                                           |               |           |            |              |                  |    |
| Type of Mud System: WATER BASED                                       |                                                                                                                                                         |                 |            |                                                                    |                                      | F                                  | Pit Location i | s: BED AC     | UIFER                                     |               |           |            |              |                  |    |
| Chlorides Max: 16000 Average: 3000                                    |                                                                                                                                                         |                 |            |                                                                    | Pit Locati                           | on Formatio                        | n: rush spr    | ings          |                                           |               |           |            |              |                  |    |
| Is depth to t                                                         | top of ground wat                                                                                                                                       | er greater thar | n 10ft bel | low base of pit?                                                   | Y                                    |                                    |                |               |                                           |               |           |            |              |                  |    |
| Within 1 m                                                            | nile of municipal v                                                                                                                                     | vater well? N   |            |                                                                    |                                      |                                    |                |               |                                           |               |           |            |              |                  |    |
|                                                                       | Wellhead Protect                                                                                                                                        | tion Area? N    |            |                                                                    |                                      |                                    |                |               |                                           |               |           |            |              |                  |    |
| Pit <u>is</u> lo                                                      | cated in a Hydrol                                                                                                                                       | ogically Sensit | tive Area  |                                                                    |                                      |                                    |                |               |                                           |               |           |            |              |                  |    |
|                                                                       |                                                                                                                                                         |                 |            |                                                                    |                                      |                                    |                |               |                                           |               |           |            |              |                  |    |
| Additional Surface                                                    | Owner(s)                                                                                                                                                |                 |            | Address                                                            |                                      |                                    |                |               |                                           | Cit           | y, State, | Zip        |              |                  |    |
| BONNIE JAN SCHOI                                                      | MP                                                                                                                                                      |                 |            | 11973 HIGH                                                         | VAY 3E                               |                                    |                |               |                                           | EA            | RLSBOF    | RO, OK 748 | 840          |                  |    |
| JACQUELINE JOY G                                                      | UELINE JOY GALLERY 3803 NOWATA ROAD, STE C                                                                                                              |                 |            |                                                                    |                                      |                                    | BA             | RTLESV        | ILLE, OK 7                                | 74006         |           |            |              |                  |    |