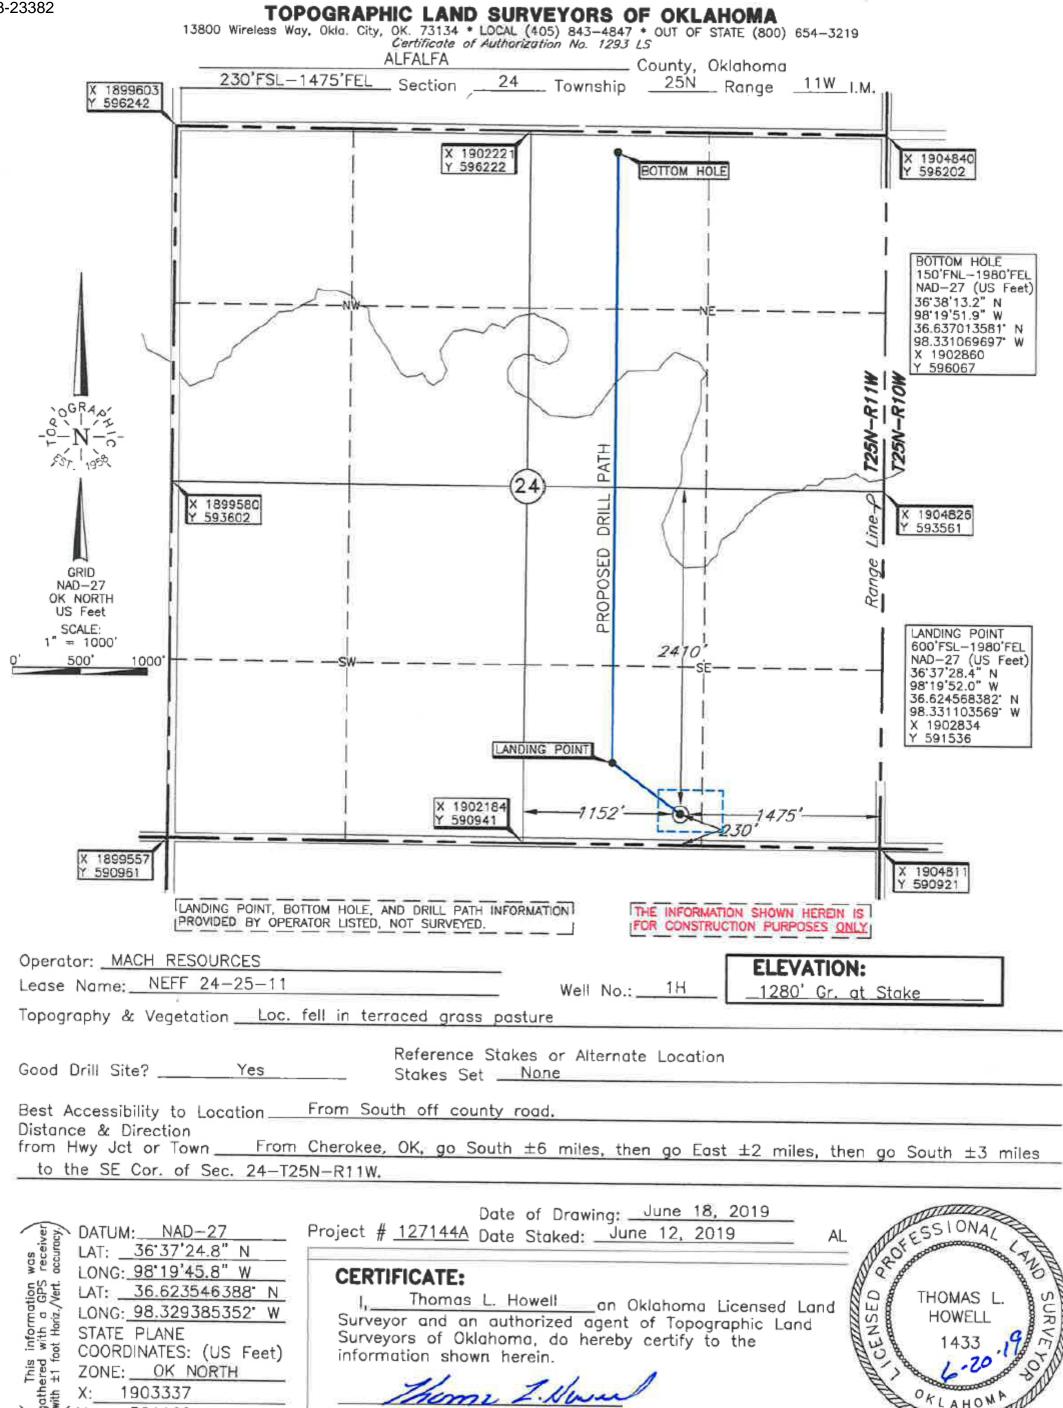

| orizontal Hole     Oil & Gas       WELL LOCATION:     Sec:     24     Twp:     25N     Rge:     11W     Co       SPOT LOCATION:     SE     SE     SW     SE     FEET FROM QUARTE       SPOT LOCATION:     SE     SE     SW     SE     FEET FROM QUARTE       SPOT LOCATION:     SE     SE     SW     SE     FEET FROM QUARTE       Lease Name:     NEFF 24-25-11     Operator     BCE-MACH LLC       Name:     BCE-MACH LLC     14201 WIRELESS WAY STE 300       OKLAHOMA CITY,     OK     73134-2512 | PEF<br>Dunty: ALFALFA<br>ER: FROM SOU<br>230<br>Well No: 1H<br>Tr | 1475<br>elephone: 40525281<br>R<br>P                                                                                           |                                                  | 230 feet from nearest unit or lease bound:<br>OTC/OCC Number: 24174 0<br>ND BARBARA N. ENGEBRETSEN<br>NE 69346 |  |
|-------------------------------------------------------------------------------------------------------------------------------------------------------------------------------------------------------------------------------------------------------------------------------------------------------------------------------------------------------------------------------------------------------------------------------------------------------------------------------------------------------|-------------------------------------------------------------------|--------------------------------------------------------------------------------------------------------------------------------|--------------------------------------------------|----------------------------------------------------------------------------------------------------------------|--|
| SPOT LOCATION: SE SE SW SE FEET FROM QUARTINES<br>Lease Name: NEFF 24-25-11<br>Operator BCE-MACH LLC<br>Name:<br>BCE-MACH LLC<br>14201 WIRELESS WAY STE 300<br>OKLAHOMA CITY, OK 73134-2512                                                                                                                                                                                                                                                                                                           | Dunty: ALFALFA<br>ER: FROM SOU'<br>230<br>Well No: 1H<br>Tr       | TH FROM EAST<br>1475<br>elephone: 40525281<br>R<br>P                                                                           | <sup>51</sup><br>OBERT H. NEFF Al<br>.O. BOX 423 | OTC/OCC Number: 24174 0                                                                                        |  |
| SPOT LOCATION: SE SE SW SE FEET FROM QUARTINES<br>Lease Name: NEFF 24-25-11<br>Operator BCE-MACH LLC<br>Name:<br>BCE-MACH LLC<br>14201 WIRELESS WAY STE 300<br>OKLAHOMA CITY, OK 73134-2512                                                                                                                                                                                                                                                                                                           | Dunty: ALFALFA<br>ER: FROM SOU'<br>230<br>Well No: 1H<br>Tr       | TH FROM EAST<br>1475<br>elephone: 40525281<br>R<br>P                                                                           | <sup>51</sup><br>OBERT H. NEFF Al<br>.O. BOX 423 | OTC/OCC Number: 24174 0                                                                                        |  |
| SPOT LOCATION: SE SE SW SE FEET FROM QUARTINES<br>Lease Name: NEFF 24-25-11<br>Operator BCE-MACH LLC<br>Name:<br>BCE-MACH LLC<br>14201 WIRELESS WAY STE 300<br>OKLAHOMA CITY, OK 73134-2512                                                                                                                                                                                                                                                                                                           | ER: <sub>FROM</sub> SOU'<br>230<br>Well No: 1H<br>Ти              | 1475<br>elephone: 40525281<br>R<br>P                                                                                           | <sup>51</sup><br>OBERT H. NEFF Al<br>.O. BOX 423 | OTC/OCC Number: 24174 0                                                                                        |  |
| BCE-MACH LLC         14201 WIRELESS WAY STE 300         OKLAHOMA CITY,       OK                                                                                                                                                                                                                                                                                                                                                                                                                       | Well No: 1H                                                       | 1475<br>elephone: 40525281<br>R<br>P                                                                                           | <sup>51</sup><br>OBERT H. NEFF Al<br>.O. BOX 423 | OTC/OCC Number: 24174 0                                                                                        |  |
| Lease Name: NEFF 24-25-11<br>Operator BCE-MACH LLC<br>Name:<br>BCE-MACH LLC<br>14201 WIRELESS WAY STE 300<br>OKLAHOMA CITY, OK 73134-2512                                                                                                                                                                                                                                                                                                                                                             | Well No: 1H                                                       | elephone: 40525281<br>R<br>P                                                                                                   | <sup>51</sup><br>OBERT H. NEFF Al<br>.O. BOX 423 | OTC/OCC Number: 24174 0                                                                                        |  |
| Operator<br>Name:<br>BCE-MACH LLC<br>14201 WIRELESS WAY STE 300<br>OKLAHOMA CITY, OK 73134-2512                                                                                                                                                                                                                                                                                                                                                                                                       | т.                                                                | R                                                                                                                              | <sup>51</sup><br>OBERT H. NEFF Al<br>.O. BOX 423 | OTC/OCC Number: 24174 0                                                                                        |  |
| Name:<br>BCE-MACH LLC<br>14201 WIRELESS WAY STE 300<br>OKLAHOMA CITY, OK 73134-2512                                                                                                                                                                                                                                                                                                                                                                                                                   |                                                                   | R                                                                                                                              | OBERT H. NEFF AI<br>.O. BOX 423                  | ND BARBARA N. ENGEBRETSEN                                                                                      |  |
| 14201 WIRELESS WAY STE 300<br>OKLAHOMA CITY, OK 73134-2512                                                                                                                                                                                                                                                                                                                                                                                                                                            | 2                                                                 | Р                                                                                                                              | .O. BOX 423                                      |                                                                                                                |  |
| 14201 WIRELESS WAY STE 300<br>OKLAHOMA CITY, OK 73134-2512                                                                                                                                                                                                                                                                                                                                                                                                                                            | 2                                                                 | Р                                                                                                                              | .O. BOX 423                                      |                                                                                                                |  |
| OKLAHOMA CITY, OK 73134-2512                                                                                                                                                                                                                                                                                                                                                                                                                                                                          | 2                                                                 |                                                                                                                                |                                                  | NF 69346                                                                                                       |  |
|                                                                                                                                                                                                                                                                                                                                                                                                                                                                                                       |                                                                   | Н                                                                                                                              | ARRISON                                          | NE 69346                                                                                                       |  |
| Formation(s) (Permit Valid for Listed Formations Only                                                                                                                                                                                                                                                                                                                                                                                                                                                 |                                                                   |                                                                                                                                |                                                  |                                                                                                                |  |
| 1 MISSISSIPPIAN 5778<br>2<br>3<br>4<br>5                                                                                                                                                                                                                                                                                                                                                                                                                                                              |                                                                   | 6<br>7<br>8<br>9<br>10                                                                                                         |                                                  |                                                                                                                |  |
| Spacing Orders: 699864 Location                                                                                                                                                                                                                                                                                                                                                                                                                                                                       | on Exception Order                                                | S:                                                                                                                             |                                                  | Increased Density Orders:                                                                                      |  |
| Pending CD Numbers: 201903180                                                                                                                                                                                                                                                                                                                                                                                                                                                                         |                                                                   |                                                                                                                                |                                                  | Special Orders:                                                                                                |  |
| Total Depth: 10800 Ground Elevation: 1280                                                                                                                                                                                                                                                                                                                                                                                                                                                             | Surface Casi                                                      | ng: 460                                                                                                                        | Deptł                                            | n to base of Treatable Water-Bearing FM: 410                                                                   |  |
| Under Federal Jurisdiction: No Fresh Water Sup                                                                                                                                                                                                                                                                                                                                                                                                                                                        |                                                                   | ly Well Drilled: No                                                                                                            |                                                  | Surface Water used to Drill: Yes                                                                               |  |
| PIT 1 INFORMATION                                                                                                                                                                                                                                                                                                                                                                                                                                                                                     |                                                                   | Approved I                                                                                                                     | Method for disposal of Drill                     | ing Fluids:                                                                                                    |  |
| Type of Pit System: CLOSED Closed System Means Steel Pits                                                                                                                                                                                                                                                                                                                                                                                                                                             |                                                                   |                                                                                                                                |                                                  |                                                                                                                |  |
| Type of Mud System: WATER BASED                                                                                                                                                                                                                                                                                                                                                                                                                                                                       |                                                                   | D. One time land application (REQUIRES PERMIT) PERMIT NO: 19-367<br>H. CLOSED SYSTEM = STEEL PITS (REQUIRED - EAST CLAY CREEK) |                                                  |                                                                                                                |  |
| Chlorides Max: 25000 Average: 8000<br>Is depth to top of ground water greater than 10ft below base of pit? Y                                                                                                                                                                                                                                                                                                                                                                                          |                                                                   |                                                                                                                                |                                                  |                                                                                                                |  |
| Within 1 mile of municipal water well? N                                                                                                                                                                                                                                                                                                                                                                                                                                                              |                                                                   |                                                                                                                                |                                                  |                                                                                                                |  |
| Wellhead Protection Area? N                                                                                                                                                                                                                                                                                                                                                                                                                                                                           |                                                                   |                                                                                                                                |                                                  |                                                                                                                |  |
| Pit <b>is</b> located in a Hydrologically Sensitive Area.                                                                                                                                                                                                                                                                                                                                                                                                                                             |                                                                   |                                                                                                                                |                                                  |                                                                                                                |  |
| Category of Pit: C                                                                                                                                                                                                                                                                                                                                                                                                                                                                                    |                                                                   |                                                                                                                                |                                                  |                                                                                                                |  |
| Liner not required for Category: C                                                                                                                                                                                                                                                                                                                                                                                                                                                                    |                                                                   |                                                                                                                                |                                                  |                                                                                                                |  |
| Pit Location is BED AQUIFER Pit Location Formation: CEDAR HILLS                                                                                                                                                                                                                                                                                                                                                                                                                                       |                                                                   |                                                                                                                                |                                                  |                                                                                                                |  |

## Rge 11W ALFALFA Sec 24 Twp 25N County Spot Location of End Point: N2 N2 NI\// NE Feet From: NORTH 1/4 Section Line: 150 Feet From: EAST 1/4 Section Line: 1980 Depth of Deviation: 5456 Radius of Turn: 518 Direction: 355 Total Length: 4531 Measured Total Depth: 10800 True Vertical Depth: 6010 End Point Location from Lease. Unit. or Property Line: 150 Notes: Description Category HYDRAULIC FRACTURING 7/23/2019 - G71 - OCC 165:10-3-10 REQUIRES: 1) PRIOR TO COMMENCEMENT OF HYDRAULIC FRACTURING OPERATIONS FOR HORIZONTAL WELLS, NOTICE GIVEN FIVE BUSINESS DAYS IN ADVANCE TO OFFSET OPERATORS WITH WELLS COMPLETED IN THE SAME COMMON SOURCE OF SUPPLY WITHIN 1/2 MILE: 2) WITH NOTICE ALSO GIVEN 48 HOURS IN ADVANCE OF HYDRAULIC FRACTURING ALL WELLS TO BOTH THE OCC CENTRAL OFFICE AND LOCAL DISTRICT OFFICES, USING THE "FRAC NOTICE FORM" FOUND AT THE FOLLOWING LINK: OCCEWEB.COM/OG/OGFORMS.HTML; AND, 3) THE CHEMICAL DISCLOSURE OF HYDRAULIC FRACTURING INGREDIENTS FOR ALL WELLS TO BE REPORTED TO FRACFOCUS WITHIN 60 DAYS AFTER THE CONCLUSION THE HYDRAULIC FRACTURING OPERATIONS, USING THE FOLLOWING LINK: FRACFOCUS.ORG PENDING CD - 201903180 7/31/2019 - G56 - (I.O.) 24-25N-11W X201903179 MSSP COMPL INT NCT 150' FNL, NCT 150' FSL, NCT 660' FEL NO OP NAMED REC 7/8/2019 (THOMAS) SPACING - 699864 7/31/2019 - G56 - (640)(HOR) 24-25N-11W