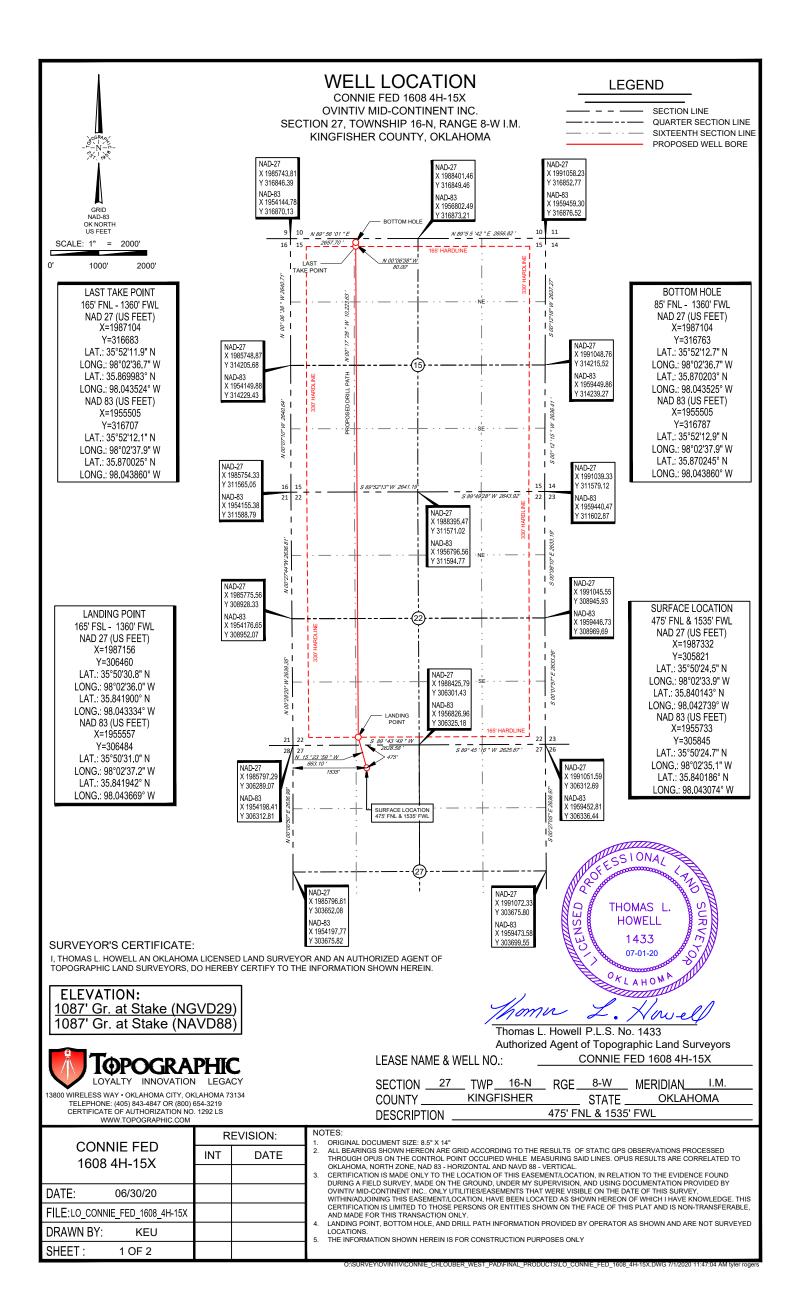

## PERMIT TO DRILL

| WELL LOCATION: Section: 27 Township: 16N Range: 8W Count                                                                                                                                                                                                                                                                                                                                                                                                                                                                                                                                                                                                                                                                                                                                                             | y: KINGFISHER                                                                                                                                                                                                                                                                                                                                                                                                                                                                                 |
|----------------------------------------------------------------------------------------------------------------------------------------------------------------------------------------------------------------------------------------------------------------------------------------------------------------------------------------------------------------------------------------------------------------------------------------------------------------------------------------------------------------------------------------------------------------------------------------------------------------------------------------------------------------------------------------------------------------------------------------------------------------------------------------------------------------------|-----------------------------------------------------------------------------------------------------------------------------------------------------------------------------------------------------------------------------------------------------------------------------------------------------------------------------------------------------------------------------------------------------------------------------------------------------------------------------------------------|
|                                                                                                                                                                                                                                                                                                                                                                                                                                                                                                                                                                                                                                                                                                                                                                                                                      |                                                                                                                                                                                                                                                                                                                                                                                                                                                                                               |
| SPOT LOCATION: SW NW NE NW FEET FROM QUARTER: FROM NOR                                                                                                                                                                                                                                                                                                                                                                                                                                                                                                                                                                                                                                                                                                                                                               | H FROM WEST                                                                                                                                                                                                                                                                                                                                                                                                                                                                                   |
| SECTION LINES: 475                                                                                                                                                                                                                                                                                                                                                                                                                                                                                                                                                                                                                                                                                                                                                                                                   | 1535                                                                                                                                                                                                                                                                                                                                                                                                                                                                                          |
| Lease Name: CONNIE FED 1608 Well No: 4H-1                                                                                                                                                                                                                                                                                                                                                                                                                                                                                                                                                                                                                                                                                                                                                                            | X Well will be 475 feet from nearest unit or lease boundary.                                                                                                                                                                                                                                                                                                                                                                                                                                  |
| Operator Name: OVINTIV MID-CONTINENT INC. Telephone: 2812                                                                                                                                                                                                                                                                                                                                                                                                                                                                                                                                                                                                                                                                                                                                                            | 05100; 9188781290; OTC/OCC Number: 20944 0                                                                                                                                                                                                                                                                                                                                                                                                                                                    |
| OVINTIV MID-CONTINENT INC.                                                                                                                                                                                                                                                                                                                                                                                                                                                                                                                                                                                                                                                                                                                                                                                           | SUE ELLEN STRECK                                                                                                                                                                                                                                                                                                                                                                                                                                                                              |
| 4 WATERWAY AVE STE 100                                                                                                                                                                                                                                                                                                                                                                                                                                                                                                                                                                                                                                                                                                                                                                                               | 14300 W RENO                                                                                                                                                                                                                                                                                                                                                                                                                                                                                  |
| THE WOODLANDS, TX 77380-2764                                                                                                                                                                                                                                                                                                                                                                                                                                                                                                                                                                                                                                                                                                                                                                                         | YUKON OK 73099                                                                                                                                                                                                                                                                                                                                                                                                                                                                                |
|                                                                                                                                                                                                                                                                                                                                                                                                                                                                                                                                                                                                                                                                                                                                                                                                                      |                                                                                                                                                                                                                                                                                                                                                                                                                                                                                               |
|                                                                                                                                                                                                                                                                                                                                                                                                                                                                                                                                                                                                                                                                                                                                                                                                                      |                                                                                                                                                                                                                                                                                                                                                                                                                                                                                               |
|                                                                                                                                                                                                                                                                                                                                                                                                                                                                                                                                                                                                                                                                                                                                                                                                                      |                                                                                                                                                                                                                                                                                                                                                                                                                                                                                               |
| Formation(s) (Permit Valid for Listed Formations Only):                                                                                                                                                                                                                                                                                                                                                                                                                                                                                                                                                                                                                                                                                                                                                              |                                                                                                                                                                                                                                                                                                                                                                                                                                                                                               |
| Name Code Depth                                                                                                                                                                                                                                                                                                                                                                                                                                                                                                                                                                                                                                                                                                                                                                                                      |                                                                                                                                                                                                                                                                                                                                                                                                                                                                                               |
| 1 MISSISSIPPIAN 359MSSP 8459                                                                                                                                                                                                                                                                                                                                                                                                                                                                                                                                                                                                                                                                                                                                                                                         |                                                                                                                                                                                                                                                                                                                                                                                                                                                                                               |
| Spacing Orders: 626748 Location Exception Of                                                                                                                                                                                                                                                                                                                                                                                                                                                                                                                                                                                                                                                                                                                                                                         | ders: 693678 Increased Density Orders: 691211                                                                                                                                                                                                                                                                                                                                                                                                                                                 |
| 693677                                                                                                                                                                                                                                                                                                                                                                                                                                                                                                                                                                                                                                                                                                                                                                                                               | 709512 709504                                                                                                                                                                                                                                                                                                                                                                                                                                                                                 |
| 709511                                                                                                                                                                                                                                                                                                                                                                                                                                                                                                                                                                                                                                                                                                                                                                                                               | 693575 691352                                                                                                                                                                                                                                                                                                                                                                                                                                                                                 |
|                                                                                                                                                                                                                                                                                                                                                                                                                                                                                                                                                                                                                                                                                                                                                                                                                      | 709519 709503                                                                                                                                                                                                                                                                                                                                                                                                                                                                                 |
|                                                                                                                                                                                                                                                                                                                                                                                                                                                                                                                                                                                                                                                                                                                                                                                                                      | Special Orders: No Special Orders                                                                                                                                                                                                                                                                                                                                                                                                                                                             |
| Pending CD Numbers: No Pending                                                                                                                                                                                                                                                                                                                                                                                                                                                                                                                                                                                                                                                                                                                                                                                       |                                                                                                                                                                                                                                                                                                                                                                                                                                                                                               |
|                                                                                                                                                                                                                                                                                                                                                                                                                                                                                                                                                                                                                                                                                                                                                                                                                      |                                                                                                                                                                                                                                                                                                                                                                                                                                                                                               |
| Total Depth: 18921 Ground Elevation: 1087 Surface Casin                                                                                                                                                                                                                                                                                                                                                                                                                                                                                                                                                                                                                                                                                                                                                              | g: 1500 Depth to base of Treatable Water-Bearing FM: 170                                                                                                                                                                                                                                                                                                                                                                                                                                      |
| Total Depth: 18921 Ground Elevation: 1087 Surface Casin                                                                                                                                                                                                                                                                                                                                                                                                                                                                                                                                                                                                                                                                                                                                                              | g: 1500       Depth to base of Treatable Water-Bearing FM: 170         Deep surface casing has been approved                                                                                                                                                                                                                                                                                                                                                                                  |
| Total Depth: 18921 Ground Elevation: 1087 Surface Casin Under Federal Jurisdiction: Yes                                                                                                                                                                                                                                                                                                                                                                                                                                                                                                                                                                                                                                                                                                                              | <b>3</b>                                                                                                                                                                                                                                                                                                                                                                                                                                                                                      |
| Under Federal Jurisdiction: Yes<br>Fresh Water Supply Well Drilled: No                                                                                                                                                                                                                                                                                                                                                                                                                                                                                                                                                                                                                                                                                                                                               | Deep surface casing has been approved                                                                                                                                                                                                                                                                                                                                                                                                                                                         |
| Under Federal Jurisdiction: Yes                                                                                                                                                                                                                                                                                                                                                                                                                                                                                                                                                                                                                                                                                                                                                                                      | Deep surface casing has been approved Approved Method for disposal of Drilling Fluids:                                                                                                                                                                                                                                                                                                                                                                                                        |
| Under Federal Jurisdiction: Yes<br>Fresh Water Supply Well Drilled: No                                                                                                                                                                                                                                                                                                                                                                                                                                                                                                                                                                                                                                                                                                                                               | Deep surface casing has been approved         Approved Method for disposal of Drilling Fluids:         D. One time land application (REQUIRES PERMIT)         PERMIT NO: 20-37406                                                                                                                                                                                                                                                                                                             |
| Under Federal Jurisdiction: Yes<br>Fresh Water Supply Well Drilled: No<br>Surface Water used to Drill: No                                                                                                                                                                                                                                                                                                                                                                                                                                                                                                                                                                                                                                                                                                            | Deep surface casing has been approved           Approved Method for disposal of Drilling Fluids:           D. One time land application (REQUIRES PERMIT)         PERMIT NO: 20-37406           E. Haul to Commercial pit facility         Sec. 31 Twn. 12N Rng. 8W Cnty. 17 Order No: 587498           H. (Other)         SEE MEMO                                                                                                                                                           |
| Under Federal Jurisdiction: Yes<br>Fresh Water Supply Well Drilled: No<br>Surface Water used to Drill: No<br>PIT 1 INFORMATION                                                                                                                                                                                                                                                                                                                                                                                                                                                                                                                                                                                                                                                                                       | Deep surface casing has been approved         Approved Method for disposal of Drilling Fluids:                                                                                                                                                                                                                                                                                                                                                                                                |
| Under Federal Jurisdiction: Yes<br>Fresh Water Supply Well Drilled: No<br>Surface Water used to Drill: No<br>PIT 1 INFORMATION<br>Type of Pit System: CLOSED Closed System Means Steel Pits                                                                                                                                                                                                                                                                                                                                                                                                                                                                                                                                                                                                                          | Deep surface casing has been approved         Approved Method for disposal of Drilling Fluids:       D.         D. One time land application (REQUIRES PERMIT)       PERMIT NO: 20-37406         E. Haul to Commercial pit facility       Sec. 31 Twn. 12N Rng. 8W Cnty. 17 Order No: 587498         H. (Other)       SEE MEMO                                                                                                                                                                |
| Under Federal Jurisdiction: Yes<br>Fresh Water Supply Well Drilled: No<br>Surface Water used to Drill: No<br>PIT 1 INFORMATION                                                                                                                                                                                                                                                                                                                                                                                                                                                                                                                                                                                                                                                                                       | Deep surface casing has been approved         Approved Method for disposal of Drilling Fluids:         D. One time land application (REQUIRES PERMIT)         PERMIT NO: 20-37406         E. Haul to Commercial pit facility         Sec. 31 Twn. 12N Rng. 8W Cnty. 17 Order No: 587498         H. (Other)         SEE MEMO                                                                                                                                                                   |
| Under Federal Jurisdiction: Yes<br>Fresh Water Supply Well Drilled: No<br>Surface Water used to Drill: No<br>PIT 1 INFORMATION<br>Type of Pit System: CLOSED Closed System Means Steel Pits<br>Type of Mud System: WATER BASED                                                                                                                                                                                                                                                                                                                                                                                                                                                                                                                                                                                       | Deep surface casing has been approved         Approved Method for disposal of Drilling Fluids:       D.         D. One time land application (REQUIRES PERMIT)       PERMIT NO: 20-37406         E. Haul to Commercial pit facility       Sec. 31 Twn. 12N Rng. 8W Cnty. 17 Order No: 587498         H. (Other)       SEE MEMO         Category of Pit: C         Liner not required for Category: C         Pit Location is:       BED AQUIFER                                               |
| Under Federal Jurisdiction: Yes<br>Fresh Water Supply Well Drilled: No<br>Surface Water used to Drill: No<br>PIT 1 INFORMATION<br>Type of Pit System: CLOSED Closed System Means Steel Pits<br>Type of Mud System: WATER BASED<br>Chlorides Max: 5000 Average: 3000                                                                                                                                                                                                                                                                                                                                                                                                                                                                                                                                                  | Deep surface casing has been approved         Approved Method for disposal of Drilling Fluids:         D. One time land application (REQUIRES PERMIT)         PERMIT NO: 20-37406         E. Haul to Commercial pit facility         Sec. 31 Twn. 12N Rng. 8W Cnty. 17 Order No: 587498         H. (Other)         SEE MEMO                                                                                                                                                                   |
| Under Federal Jurisdiction: Yes<br>Fresh Water Supply Well Drilled: No<br>Surface Water used to Drill: No<br>PIT 1 INFORMATION<br>Type of Pit System: CLOSED Closed System Means Steel Pits<br>Type of Mud System: WATER BASED<br>Chlorides Max: 5000 Average: 3000<br>Is depth to top of ground water greater than 10ft below base of pit? Y                                                                                                                                                                                                                                                                                                                                                                                                                                                                        | Deep surface casing has been approved         Approved Method for disposal of Drilling Fluids:         D. One time land application (REQUIRES PERMIT)         PERMIT NO: 20-37406         E. Haul to Commercial pit facility         Sec. 31 Twn. 12N Rng. 8W Cnty. 17 Order No: 587498         H. (Other)         SEE MEMO                                                                                                                                                                   |
| Under Federal Jurisdiction: Yes<br>Fresh Water Supply Well Drilled: No<br>Surface Water used to Drill: No<br>PIT 1 INFORMATION<br>Type of Pit System: CLOSED Closed System Means Steel Pits<br>Type of Mud System: WATER BASED<br>Chlorides Max: 5000 Average: 3000<br>Is depth to top of ground water greater than 10ft below base of pit? Y<br>Within 1 mile of municipal water well? N                                                                                                                                                                                                                                                                                                                                                                                                                            | Deep surface casing has been approved         Approved Method for disposal of Drilling Fluids:       D.         D. One time land application (REQUIRES PERMIT)       PERMIT NO: 20-37406         E. Haul to Commercial pit facility       Sec. 31 Twn. 12N Rng. 8W Cnty. 17 Order No: 587498         H. (Other)       SEE MEMO         Category of Pit: C         Liner not required for Category: C         Pit Location is:       BED AQUIFER                                               |
| Under Federal Jurisdiction:       Yes         Fresh Water Supply Well Drilled:       No         Surface Water used to Drill:       No         PIT 1 INFORMATION       Type of Pit System:         CLOSED       Closed System Means Steel Pits         Type of Mud System:       WATER BASED         Chlorides Max:       5000         Is depth to top of ground water greater than 10ft below base of pit?       Y         Within 1 mile of municipal water well?       N         Wellhead Protection Area?       N         Pit       is       located in a Hydrologically Sensitive Area.                                                                                                                                                                                                                           | Deep surface casing has been approved         Approved Method for disposal of Drilling Fluids:         D. One time land application (REQUIRES PERMIT)         PERMIT NO: 20-37406         E. Haul to Commercial pit facility         Sec. 31 Twn. 12N Rng. 8W Cnty. 17 Order No: 587498         H. (Other)         SEE MEMO         Category of Pit: C         Liner not required for Category: C         Pit Location is:       BED AQUIFER         Pit Location Formation:       CEDAR HILL |
| Under Federal Jurisdiction: Yes<br>Fresh Water Supply Well Drilled: No<br>Surface Water used to Drill: No<br>PIT 1 INFORMATION<br>Type of Pit System: CLOSED Closed System Means Steel Pits<br>Type of Mud System: WATER BASED<br>Chlorides Max: 5000 Average: 3000<br>Is depth to top of ground water greater than 10ft below base of pit? Y<br>Within 1 mile of municipal water well? N<br>Wellhead Protection Area? N                                                                                                                                                                                                                                                                                                                                                                                             | Deep surface casing has been approved         Approved Method for disposal of Drilling Fluids:       D.         D. One time land application (REQUIRES PERMIT)       PERMIT NO: 20-37406         E. Haul to Commercial pit facility       Sec. 31 Twn. 12N Rng. 8W Cnty. 17 Order No: 587498         H. (Other)       SEE MEMO         Category of Pit: C         Liner not required for Category: C         Pit Location is:       BED AQUIFER                                               |
| Under Federal Jurisdiction: Yes         Fresh Water Supply Well Drilled: No         Surface Water used to Drill: No         PIT 1 INFORMATION         Type of Pit System: CLOSED Closed System Means Steel Pits         Type of Mud System: WATER BASED         Chlorides Max: 5000 Average: 3000         Is depth to top of ground water greater than 10ft below base of pit? Y         Within 1 mile of municipal water well? N         Wellhead Protection Area? N         Pit       is         Is cated in a Hydrologically Sensitive Area.                                                                                                                                                                                                                                                                      | Deep surface casing has been approved         Approved Method for disposal of Drilling Fluids:         D. One time land application (REQUIRES PERMIT)         PERMIT NO: 20-37406         E. Haul to Commercial pit facility         Sec. 31 Twn. 12N Rng. 8W Cnty. 17 Order No: 587498         H. (Other)         SEE MEMO         Category of Pit: C         Pit Location Formation:         CEDAR HILL                                                                                     |
| Under Federal Jurisdiction: Yes         Fresh Water Supply Well Drilled: No         Surface Water used to Drill: No         PIT 1 INFORMATION         Type of Pit System: CLOSED Closed System Means Steel Pits         Type of Mud System: WATER BASED         Chlorides Max: 5000 Average: 3000         Is depth to top of ground water greater than 10ft below base of pit? Y         Within 1 mile of municipal water well? N         Wellhead Protection Area? N         Pit       ig         Is cated in a Hydrologically Sensitive Area.         PIT 2 INFORMATION         Type of Pit System: CLOSED Closed System Means Steel Pits                                                                                                                                                                          | Deep surface casing has been approved         Approved Method for disposal of Drilling Fluids:         D. One time land application (REQUIRES PERMIT)         PERMIT NO: 20-37406         E. Haul to Commercial pit facility         Sec. 31 Twn. 12N Rng. 8W Cnty. 17 Order No: 587498         H. (Other)         SEE MEMO         Category of Pit: C         Liner not required for Category: C         Pit Location Formation:         CEDAR HILL                                          |
| Under Federal Jurisdiction: Yes         Fresh Water Supply Well Drilled: No         Surface Water used to Drill: No         PIT 1 INFORMATION         Type of Pit System: CLOSED Closed System Means Steel Pits         Type of Mud System: WATER BASED         Chlorides Max: 5000 Average: 3000         Is depth to top of ground water greater than 10ft below base of pit? Y         Within 1 mile of municipal water well? N         Wellhead Protection Area? N         Pit       is         Iocated in a Hydrologically Sensitive Area.         PIT 2 INFORMATION         Type of Pit System: CLOSED Closed System Means Steel Pits         Type of Pit System: CLOSED Closed System Means Steel Pits         Type of Pit System: CLOSED Closed System Means Steel Pits         Type of Mud System: OLL BASED | Deep surface casing has been approved         Approved Method for disposal of Drilling Fluids:         D. One time land application (REQUIRES PERMIT)         PERMIT NO: 20-37406         E. Haul to Commercial pit facility         Sec. 31 Twn. 12N Rng. 8W Cnty. 17 Order No: 587498         H. (Other)         SEE MEMO         Category of Pit: C         Liner not required for Category: C         Pit Location Formation:         CEDAR HILL                                          |
| Under Federal Jurisdiction: Yes         Fresh Water Supply Well Drilled: No         Surface Water used to Drill: No         PIT 1 INFORMATION         Type of Pit System: CLOSED Closed System Means Steel Pits         Type of Mud System: WATER BASED         Chlorides Max: 5000 Average: 3000         Is depth to top of ground water greater than 10ft below base of pit? Y         Within 1 mile of municipal water well? N         Wellhead Protection Area? N         Pit       is         Iocated in a Hydrologically Sensitive Area.         PIT 2 INFORMATION         Type of Pit System: CLOSED Closed System Means Steel Pits         Type of Pit System: CLOSED Closed System Means Steel Pits         Chlorides Max: 300000 Average: 20000                                                            | Deep surface casing has been approved         Approved Method for disposal of Drilling Fluids:         D. One time land application (REQUIRES PERMIT)         PERMIT NO: 20-37406         E. Haul to Commercial pit facility         Sec. 31 Twn. 12N Rng. 8W Cnty. 17 Order No: 587498         H. (Other)         SEE MEMO         Category of Pit: C         Liner not required for Category: C         Pit Location Formation:         CEDAR HILL                                          |
| Under Federal Jurisdiction: Yes<br>Fresh Water Supply Well Drilled: No<br>Surface Water used to Drill: No<br>PIT 1 INFORMATION<br>Type of Pit System: CLOSED Closed System Means Steel Pits<br>Type of Mud System: WATER BASED<br>Chlorides Max: 5000 Average: 3000<br>Is depth to top of ground water greater than 10ft below base of pit? Y<br>Within 1 mile of municipal water well? N<br>Wellhead Protection Area? N<br>Pit js located in a Hydrologically Sensitive Area.<br>PIT 2 INFORMATION<br>Type of Pit System: CLOSED Closed System Means Steel Pits<br>Type of Pit System: CLOSED Closed System Means Steel Pits<br>Type of Mud System: OLL BASED<br>Chlorides Max: 300000 Average: 200000<br>Is depth to top of ground water greater than 10ft below base of pit? Y                                    | Deep surface casing has been approved         Approved Method for disposal of Drilling Fluids:         D. One time land application (REQUIRES PERMIT)         PERMIT NO: 20-37406         E. Haul to Commercial pit facility         Sec. 31 Twn. 12N Rng. 8W Cnty. 17 Order No: 587498         H. (Other)         SEE MEMO         Category of Pit: C         Liner not required for Category: C         Pit Location Formation:         CEDAR HILL                                          |

| Range: 8W              | Total Length: 10303                   |                                                                                                                     |
|------------------------|---------------------------------------|---------------------------------------------------------------------------------------------------------------------|
| ER                     | Measured Total Depth: 18921           |                                                                                                                     |
| V NE NW                | True Vertical Depth: 8500             |                                                                                                                     |
| 1/4 Section Line: 85   | End Point Location from               |                                                                                                                     |
| 1/4 Section Line: 1360 | Lease,Unit, or Property Line: 85      |                                                                                                                     |
|                        | ER<br>V NE NW<br>1/4 Section Line: 85 | ER Measured Total Depth: 18921<br>V NE NW True Vertical Depth: 8500<br>1/4 Section Line: 85 End Point Location from |