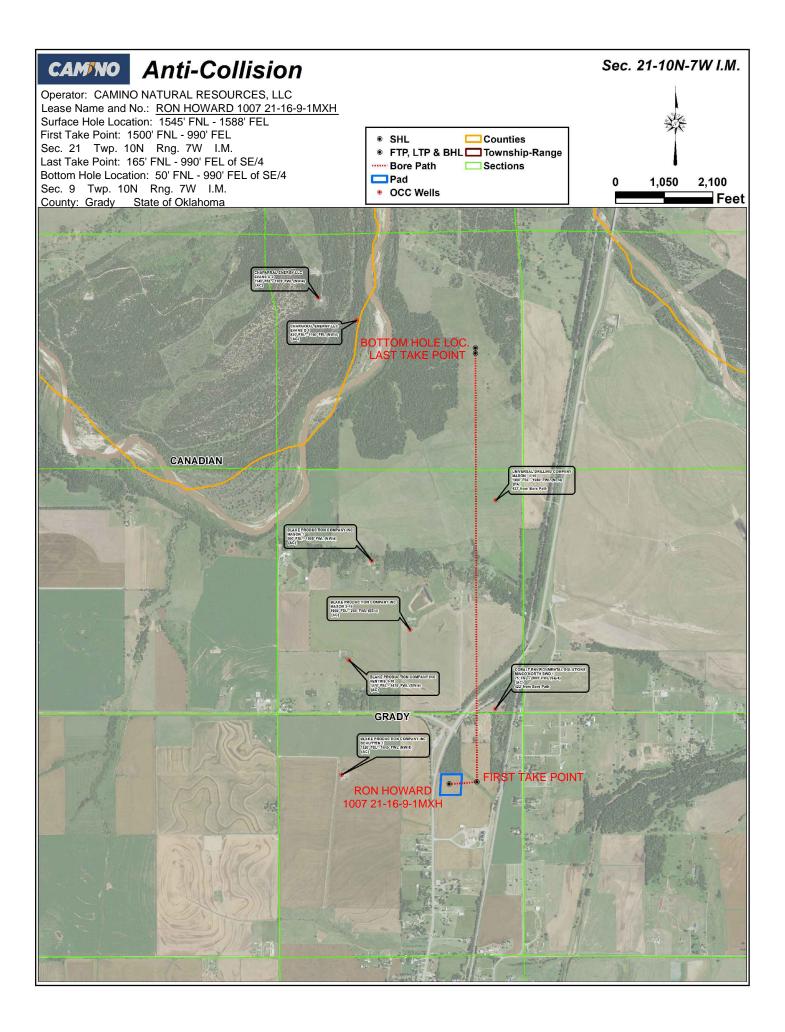

## **CAMINO** Topographic Vicinity Map

Operator: CAMINO NATURAL RESOURCES, LLC Lease Name and No.: <u>RON HOWARD 1007 21-16-9-1MXH</u> Surface Hole Location: 1545' FNL - 1588' FEL First Take Point: 1500' FNL - 990' FEL Sec. 21 Twp. 10N Rng. 7W I.M. Last Take Point: 165' FNL - 990' FEL of SE/4 Bottom Hole Location: 50' FNL - 990' FEL of SE/4 Sec. 9 Twp. 10N Rng. 7W I.M. County: Grady State of Oklahoma Ground Elevation at Surface Hole Location: 1324'