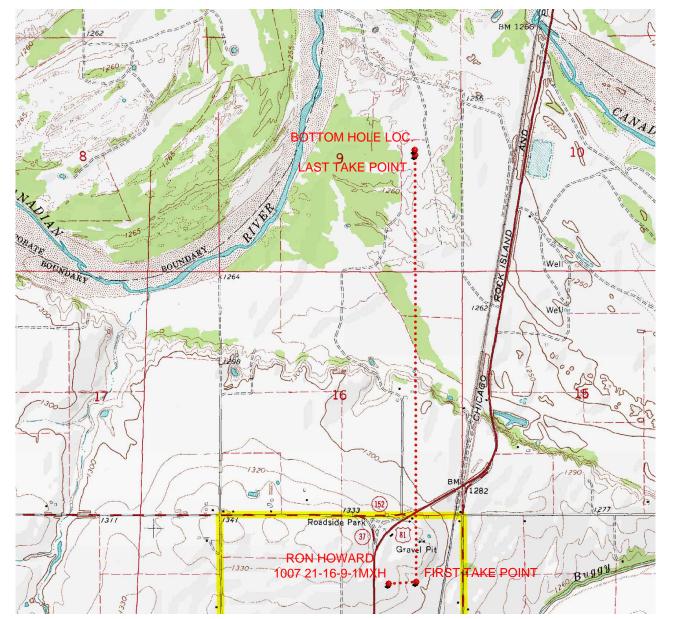

## **CAMINO** Topographic Vicinity Map

Operator: CAMINO NATURAL RESOURCES, LLC Lease Name and No.: <u>RON HOWARD 1007 21-16-9-1MXH</u> Surface Hole Location: 1545' FNL - 1588' FEL First Take Point: 1500' FNL - 990' FEL Sec. 21 Twp. 10N Rng. 7W I.M. Last Take Point: 165' FNL - 990' FEL of SE/4 Bottom Hole Location: 50' FNL - 990' FEL of SE/4 Sec. 9 Twp. 10N Rng. 7W I.M. County: Grady State of Oklahoma Ground Elevation at Surface Hole Location: 1324'

Scale 1" = 2000' Contour Interval: 10'

## Provided by:

Arkoma Surveying and Mapping, PLLC P.O. Box 238 Wilburton, OK 74578 Ph. 918-465-5711 Fax 918-465-5030

Certificate of Authorization No. 5348 Expires June 30, 2022

Date Staked: 11/20/19

The purpose of this map is to verify the location and elevation as staked on the ground and to show the surrounding Topographic features. The footage shown hereon is only as SCALED onto a U.S.G.S. Topographic Map.