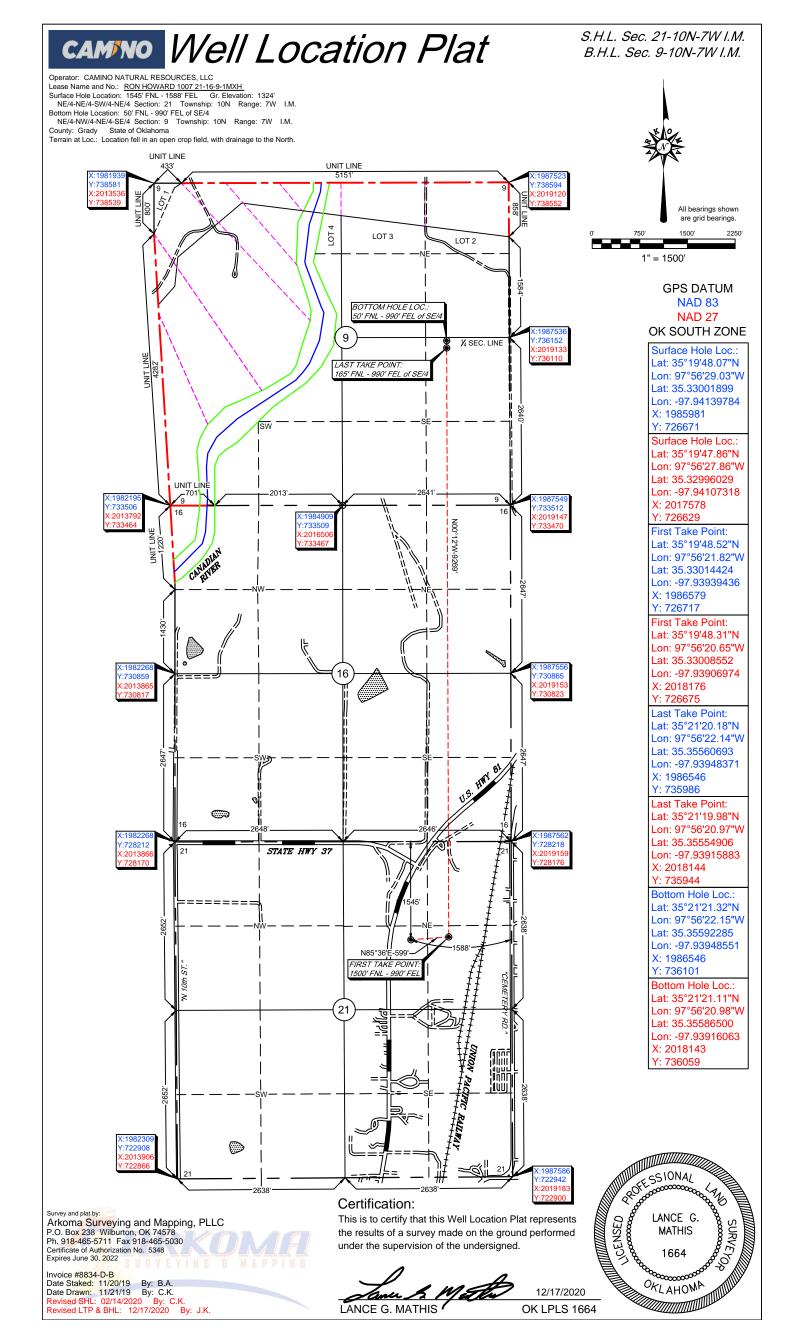

## **CAMINO** Topographic Vicinity Map

Operator: CAMINO NATURAL RESOURCES, LLC Lease Name and No.: <u>RON HOWARD 1007 21-16-9-1MXH</u> Surface Hole Location: 1545' FNL - 1588' FEL First Take Point: 1500' FNL - 990' FEL Sec. 21 Twp. 10N Rng. 7W I.M. Last Take Point: 165' FNL - 990' FEL of SE/4 Bottom Hole Location: 50' FNL - 990' FEL of SE/4 Sec. 9 Twp. 10N Rng. 7W I.M. County: Grady State of Oklahoma Ground Elevation at Surface Hole Location: 1324'

Scale 1" = 2000' Contour Interval: 10'