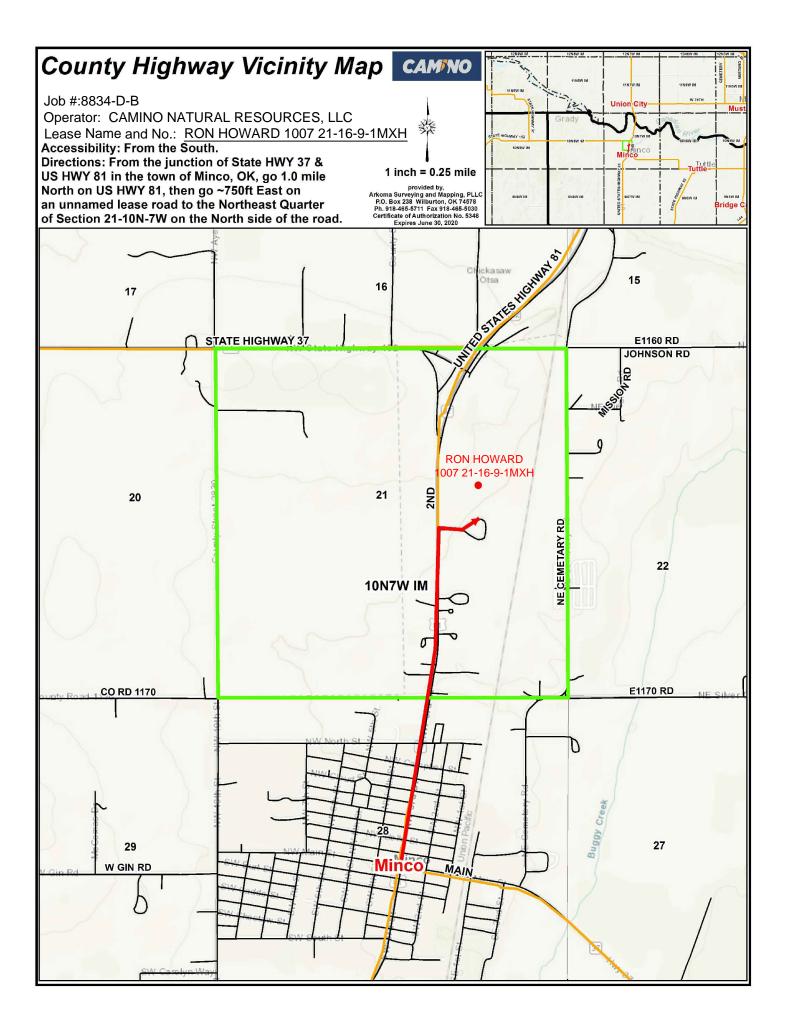

## **CAMINO** Topographic Vicinity Map

Operator: CAMINO NATURAL RESOURCES, LLC Lease Name and No.: <u>RON HOWARD 1007 21-16-9-1MXH</u> Surface Hole Location: 1545' FNL - 1588' FEL First Take Point: 1500' FNL - 990' FEL Sec. 21 Twp. 10N Rng. 7W I.M. Last Take Point: 165' FNL - 990' FEL of SE/4 Bottom Hole Location: 50' FNL - 990' FEL of SE/4 Sec. 9 Twp. 10N Rng. 7W I.M. County: Grady State of Oklahoma Ground Elevation at Surface Hole Location: 1324'