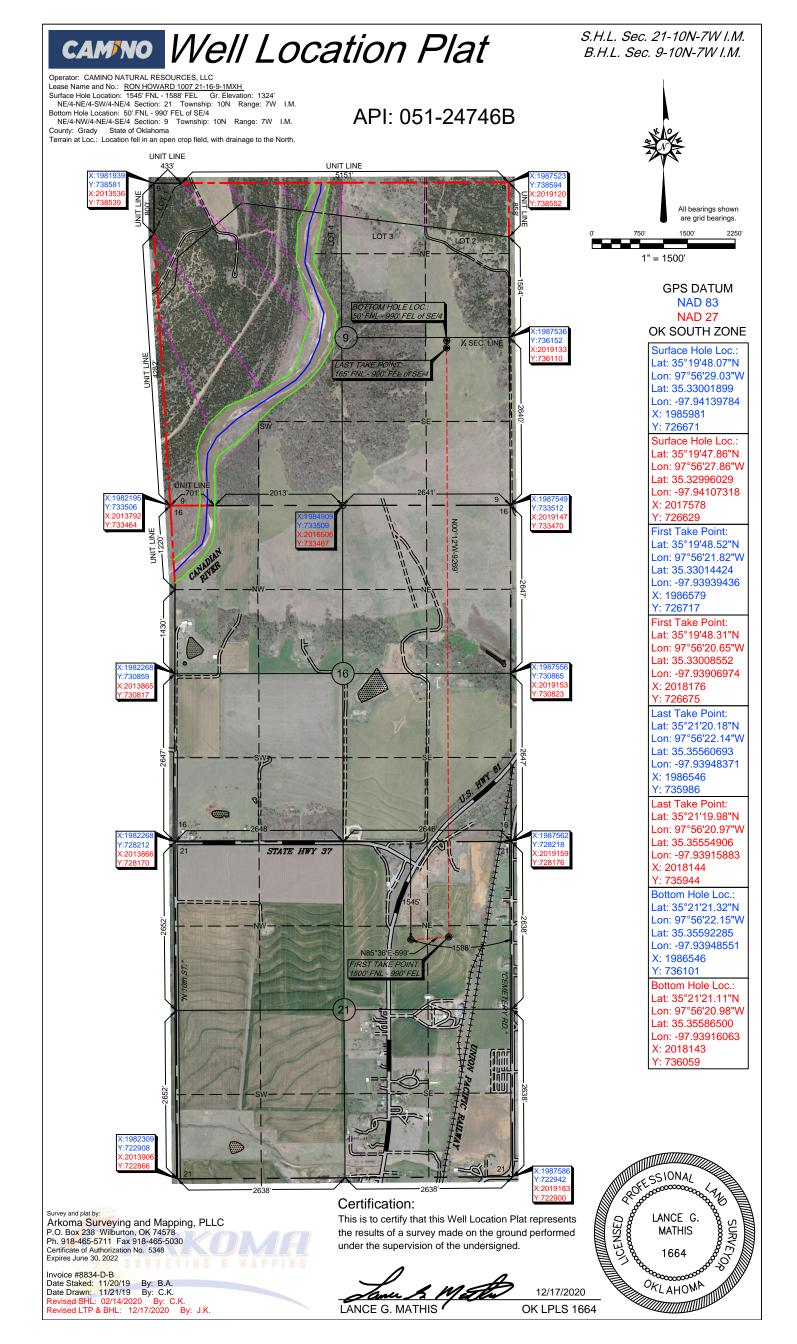

## **CAMINO** Topographic Vicinity Map

Operator: CAMINO NATURAL RESOURCES, LLC Lease Name and No.: <u>RON HOWARD 1007 21-16-9-1MXH</u> Surface Hole Location: 1545' FNL - 1588' FEL First Take Point: 1500' FNL - 990' FEL Sec. 21 Twp. 10N Rng. 7W I.M. Last Take Point: 165' FNL - 990' FEL of SE/4 Bottom Hole Location: 50' FNL - 990' FEL of SE/4 Sec. 9 Twp. 10N Rng. 7W I.M. County: Grady State of Oklahoma Ground Elevation at Surface Hole Location: 1324'

Scale 1" = 2000' Contour Interval: 10'