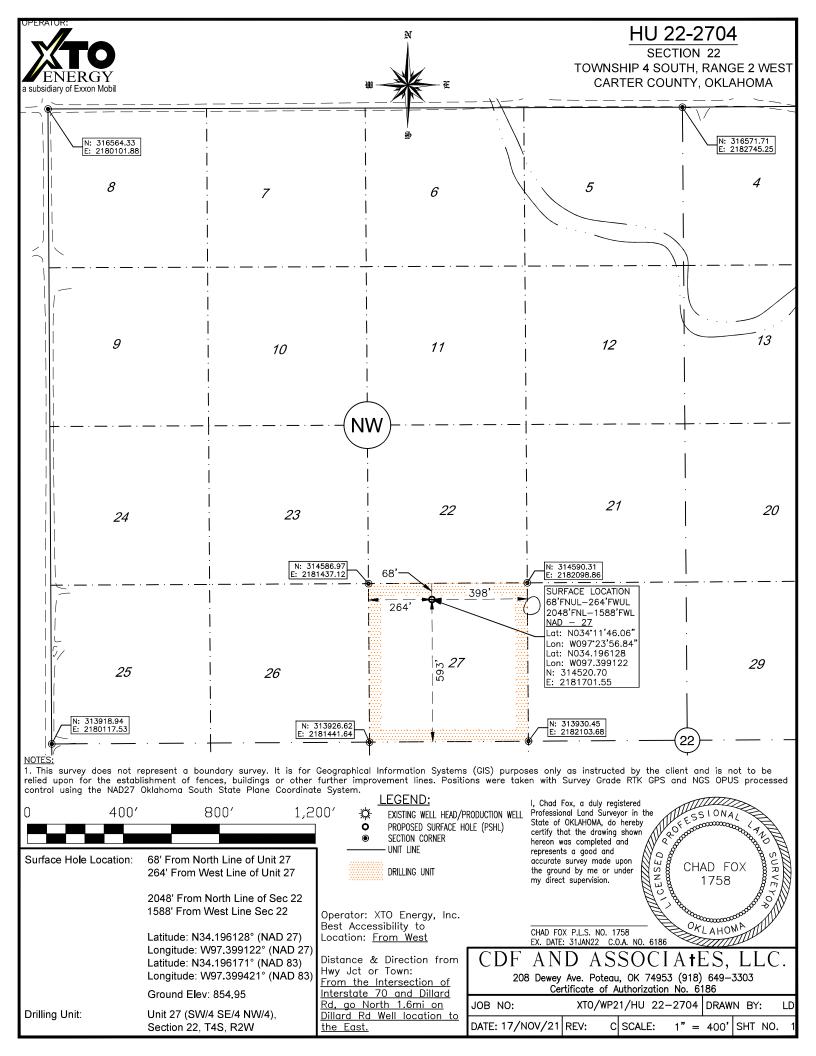

| API NUMBER:                                               | 019 26467                     | c                                                  | OKLAHOMA CORPORATION COMMISSION<br>OIL & GAS CONSERVATION DIVISION<br>P.O. BOX 52000 |                                                                    | ۱<br>            | Approval Date: 11/18/2021<br>Expiration Date: 05/18/2023 |                        |  |
|-----------------------------------------------------------|-------------------------------|----------------------------------------------------|--------------------------------------------------------------------------------------|--------------------------------------------------------------------|------------------|----------------------------------------------------------|------------------------|--|
| Straight Hole                                             | Oil & Gas                     | ]                                                  |                                                                                      | TY, OK 73152-2000<br>65:10-3-1)                                    |                  |                                                          | 5/10/2025              |  |
|                                                           |                               |                                                    | PERMIT                                                                               | TO DRILL                                                           |                  |                                                          |                        |  |
| WELL LOCATION                                             | : Section: 22                 | Township: 4S                                       | Range: 2W County:                                                                    | CARTER                                                             |                  |                                                          |                        |  |
| SPOT LOCATION:                                            | NW SW SE                      | NW FEET FROM Q                                     | UARTER: FROM NORTH                                                                   | FROM WEST                                                          |                  |                                                          |                        |  |
|                                                           |                               | SECTIC                                             | IN LINES: 2048                                                                       | 1588                                                               |                  |                                                          |                        |  |
| Lease Name:                                               | HEWITT UNIT                   |                                                    | Well No: 22-2704                                                                     |                                                                    | Well will be 1   | 588 feet from nearest u                                  | nit or lease boundary. |  |
|                                                           |                               |                                                    |                                                                                      |                                                                    |                  |                                                          |                        |  |
| Operator Name:                                            | XTO ENERGY INC                |                                                    | Telephone: 4053193                                                                   | 200; 8178852283                                                    |                  | OTC/OCC Nu                                               | mber: 21003 0          |  |
| XTO ENERG                                                 |                               |                                                    |                                                                                      | XTO ENERGY INC                                                     |                  |                                                          |                        |  |
| 22777 SPRINGWOODS VILLAGE PARKWAY                         |                               |                                                    |                                                                                      | 810 HOUSTON STR                                                    | REL              |                                                          |                        |  |
|                                                           |                               |                                                    |                                                                                      |                                                                    |                  |                                                          |                        |  |
| SPRING,                                                   |                               | TX 77389-142                                       | 25                                                                                   | FORT WORTH                                                         |                  | TX 76102                                                 |                        |  |
|                                                           |                               |                                                    |                                                                                      |                                                                    |                  |                                                          |                        |  |
| Formation(s)   Name   1 HOXBAR   2 DEESE                  | (Permit Valid for Li          | isted Formations On<br>Code<br>405HXBR<br>404DEESS | Depth<br>1280<br>2245                                                                |                                                                    |                  |                                                          |                        |  |
| Spacing Orders:                                           | 67990                         |                                                    | Location Exception Order                                                             | s: No Exceptions                                                   |                  | Increased Density Orders                                 | No Density             |  |
| Pending CD Numb                                           | bers: No Pending              | <br>J                                              | Working interest owne                                                                | ers' notified: ***                                                 |                  | Special Orders                                           | No Special             |  |
| Total Depth:                                              | 4000 Ground E                 | Elevation: 855                                     | Surface Casing:                                                                      | 440                                                                | Depth to b       | base of Treatable Water-Bea                              | ring FM: 390           |  |
| Lindo                                                     | er Federal Jurisdiction: No   |                                                    |                                                                                      | Approved Method for disp                                           | ocal of Drilling | - Fluide:                                                |                        |  |
| Fresh Water Supply Well Drilled: No                       |                               |                                                    |                                                                                      | D. One time land application (REQUIRES PERMIT) PERMIT NO: 21-37962 |                  |                                                          |                        |  |
| Surface Water used to Drill: Yes                          |                               |                                                    |                                                                                      | H. (Other)                                                         |                  | OSED SYSTEM=STEEL PI                                     |                        |  |
|                                                           |                               |                                                    |                                                                                      |                                                                    |                  | REEK)                                                    |                        |  |
| PIT 1 INFOR                                               | RMATION                       |                                                    |                                                                                      | Category of F                                                      | Pit: C           |                                                          |                        |  |
| Type of Pit System: CLOSED Closed System Means Steel Pits |                               |                                                    |                                                                                      | Liner not required for Cat                                         | tegory: C        |                                                          |                        |  |
| Type of Mud System: WATER BASED                           |                               |                                                    |                                                                                      | Pit Location is: ALLUVIAL                                          |                  |                                                          |                        |  |
| Chlorides Max: 5                                          | 5000 Average: 3000            |                                                    |                                                                                      | Pit Location Formatio                                              | on: ALLUVIUN     | 1                                                        |                        |  |
| Is depth to                                               | o top of ground water greate  | r than 10ft below base of p                        | bit? Y                                                                               |                                                                    |                  |                                                          |                        |  |
| Within 1                                                  | mile of municipal water wel   | 1? N                                               |                                                                                      |                                                                    |                  |                                                          |                        |  |
|                                                           | Wellhead Protection Area      | a? N                                               |                                                                                      |                                                                    |                  |                                                          |                        |  |
| Pit <u>is</u>                                             | located in a Hydrologically S | Sensitive Area.                                    |                                                                                      |                                                                    |                  |                                                          |                        |  |