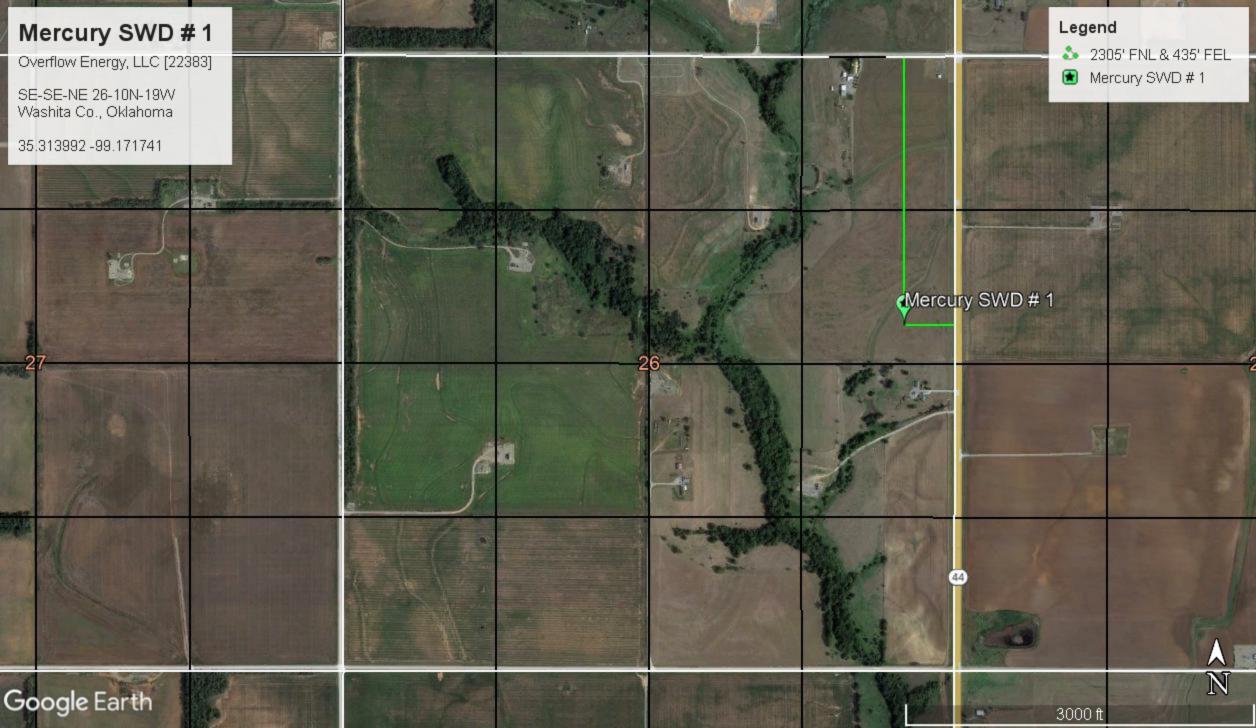

## **PERMIT TO DRILL**

| WELL LOCATION:                                            | Section:                                                                                                       | 26          | Township:     | 10N      | Range:         | 19W                                                                | County:                                                            | WASI           | HITA           |             |               |               |            |               |            |          |            |
|-----------------------------------------------------------|----------------------------------------------------------------------------------------------------------------|-------------|---------------|----------|----------------|--------------------------------------------------------------------|--------------------------------------------------------------------|----------------|----------------|-------------|---------------|---------------|------------|---------------|------------|----------|------------|
| SPOT LOCATION:                                            | NW SE                                                                                                          | SE          | NE            | FEET     | FROM QUARTER:  | FROM                                                               | NORTH                                                              | FRO            | M EAST         |             |               |               |            |               |            |          |            |
|                                                           |                                                                                                                |             |               |          | SECTION LINES: |                                                                    | 2305                                                               |                | 435            |             |               |               |            |               |            |          |            |
| Lease Name:                                               | MERCURY SW                                                                                                     | ď           |               |          |                | Well No:                                                           | 1                                                                  |                |                | v           | Vell will be  | 150           | feet from  | nearest uni   | t or lease | boundary | <i>/</i> . |
| Operator Name:                                            | OVERFLOW E                                                                                                     | NERGY L     | LC            |          | Te             | elephone:                                                          | 80665878                                                           | 832            |                |             |               |               | ОТО        | C/OCC Nun     | nber:      | 22383    | 0          |
| OVERFLOW                                                  | ENERGY LL                                                                                                      | С           |               |          |                |                                                                    |                                                                    | ] [            | RYAN MCM       | IULLIN      |               |               |            |               |            |          |            |
| PO BOX 354                                                |                                                                                                                |             |               |          | Ш              | PO BOX 525                                                         |                                                                    |                |                |             |               |               |            |               |            |          |            |
| BOOKER, TX 79005-0354                                     |                                                                                                                |             |               |          |                | BURNS FLAT OK 73                                                   |                                                                    |                |                | 73624       |               |               |            |               |            |          |            |
|                                                           |                                                                                                                |             |               |          |                |                                                                    |                                                                    | ] <sup>L</sup> |                |             |               |               |            |               |            |          |            |
| Formation(s)                                              | (Permit Vali                                                                                                   | id for Li   | sted For      | mation   | s Only):       |                                                                    |                                                                    |                |                |             |               |               |            |               |            |          |            |
| Name                                                      |                                                                                                                |             | Code          |          |                | Depth                                                              |                                                                    | ]              |                |             |               |               |            |               |            |          |            |
| 1 VIRGIL                                                  | 406VRGL                                                                                                        |             |               | (        | 3150           |                                                                    |                                                                    |                |                |             |               |               |            |               |            |          |            |
| 2 WABAUNSE                                                | Ε                                                                                                              |             | 406W          | BNS      | 6              | 6780                                                               |                                                                    |                |                |             |               |               |            |               |            |          |            |
| 3 SHAWNEE                                                 |                                                                                                                |             | 406SH         | HWN      | 8              | 3150                                                               |                                                                    |                |                |             |               |               |            |               |            |          |            |
| Spacing Orders:                                           | No Spacin                                                                                                      | g           |               |          | Locat          | ion Excep                                                          | otion Orders                                                       | s:             | No Excepti     | ions        |               | Inc           | creased De | nsity Orders: | No E       | Density  | /          |
| Pending CD Numbers: No Pending Working interest owner     |                                                                                                                |             |               |          | terest owne    | ers' no                                                            | tified: ***                                                        |                | _              |             | Spe           | ecial Orders: | No S       | Special       |            |          |            |
| Total Depth: 8                                            | Total Depth: 8150 Ground Elevation: 1872 Surface Casing: 1010 Depth to base of Treatable Water-Bearing FM: 760 |             |               |          |                |                                                                    |                                                                    |                |                |             |               |               |            |               |            |          |            |
| Under                                                     | Federal Jurisdicti                                                                                             | ion: No     |               |          |                |                                                                    |                                                                    | 7              | Approved Metho | od for disp | osal of Drill | ing Flui      | ds:        |               |            |          |            |
| Fresh Water Supply Well Drilled: Yes                      |                                                                                                                |             |               |          |                | Ī                                                                  | D. One time land application (REQUIRES PERMIT) PERMIT NO: 21-37943 |                |                |             |               |               |            |               |            |          |            |
| Surface Water used to Drill: Yes                          |                                                                                                                |             |               |          |                | H. (Other)  CLOSED SYSTEM=STEEL PITS (REQUIRED - LITTLE ELK CREEK) |                                                                    |                |                |             |               |               |            |               |            |          |            |
| PIT 1 INFORI                                              | MATION                                                                                                         |             |               |          |                |                                                                    |                                                                    |                | Cat            | egory of P  | it: C         |               |            |               |            |          |            |
| Type of Pit System: CLOSED Closed System Means Steel Pits |                                                                                                                |             |               |          |                | Liner not required for Category: C                                 |                                                                    |                |                |             |               |               |            |               |            |          |            |
| Type of Mud System: WATER BASED                           |                                                                                                                |             |               |          |                | Pit Location is: BED AQUIFER                                       |                                                                    |                |                |             |               |               |            |               |            |          |            |
| Chlorides Max: 8000 Average: 5000                         |                                                                                                                |             |               |          |                | Pit Location Formation: ELK CITY                                   |                                                                    |                |                |             |               |               |            |               |            |          |            |
| 1                                                         | top of ground wa                                                                                               | -           |               | elow bas | se of pit? Y   |                                                                    |                                                                    |                |                |             |               |               |            |               |            |          |            |
| Within 1 r                                                | mile of municipal                                                                                              | water well  | l? Y          |          |                |                                                                    |                                                                    |                |                |             |               |               |            |               |            |          |            |
| Wellhead Protection Area? Y                               |                                                                                                                |             |               |          |                |                                                                    |                                                                    |                |                |             |               |               |            |               |            |          |            |
| Pit <u>is</u> lo                                          | ocated in a Hydro                                                                                              | logically S | Sensitive Are | ea.      |                |                                                                    |                                                                    |                |                |             |               |               |            |               |            |          |            |