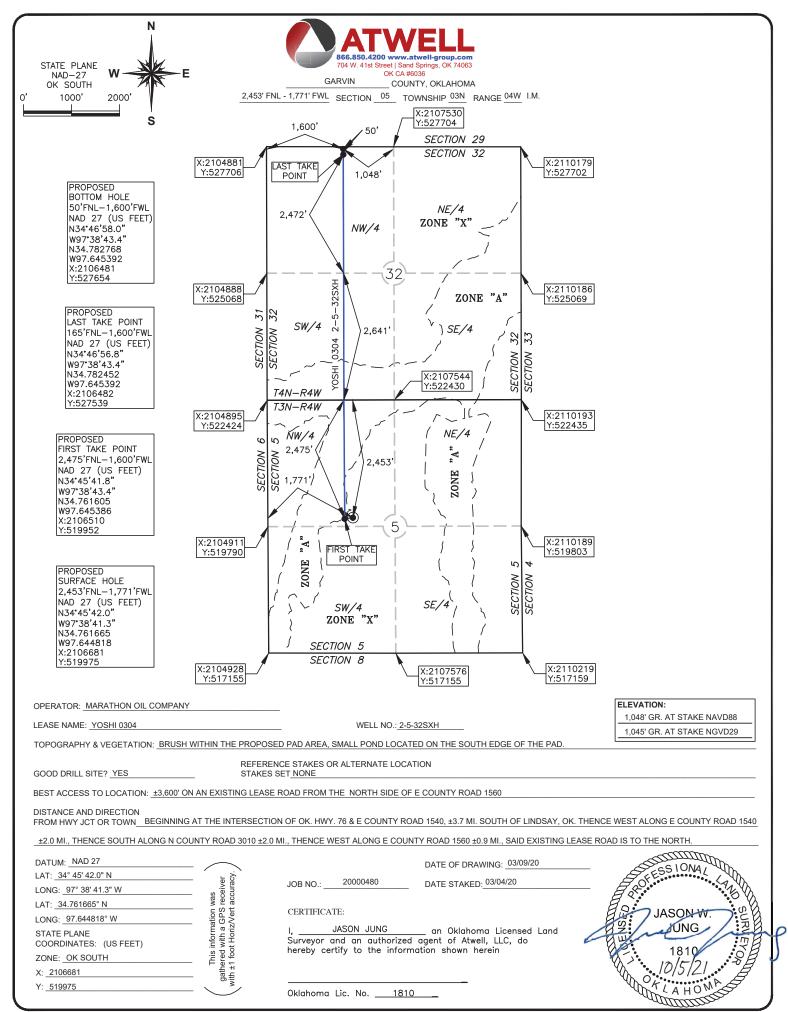

## **PERMIT TO DRILL**

| WELL LOCATION:                                                                           | Section: 05                                 | Township: 3N           | Range: 4W           | County: GA     | RVIN                                                               |               |                      |                       |               |
|------------------------------------------------------------------------------------------|---------------------------------------------|------------------------|---------------------|----------------|--------------------------------------------------------------------|---------------|----------------------|-----------------------|---------------|
| SPOT LOCATION:                                                                           | SE SW SE                                    | NW FEE                 | FROM QUARTER: FROM  | NORTH          | FROM WEST                                                          |               |                      |                       |               |
|                                                                                          |                                             |                        | SECTION LINES:      | 2453           | 1771                                                               |               |                      |                       |               |
| Lease Name:                                                                              | YOSHI 0304                                  |                        | Well No:            | 2-5-32SXH      |                                                                    | Well will be  | 1771 feet from       | nearest unit or leas  | se boundary.  |
| Operator Name:                                                                           | MARATHON OIL COM                            | PANY                   | Telephone:          | 8666622378     | 3                                                                  |               | ОТО                  | C/OCC Number:         | 1363 0        |
| MARATHON OIL COMPANY                                                                     |                                             |                        |                     |                | TYLER REAL ESTATE HOLDINGS, LLC                                    |               |                      |                       |               |
| 5555 SAN FE                                                                              | LIPE ST                                     |                        | 5400 S. HATTIE AVE. |                |                                                                    |               |                      |                       |               |
| HOUSTON, TX 77056-2701                                                                   |                                             |                        |                     |                | OKLAHOMA CITY                                                      | /             | ОК                   | 73129                 |               |
| ,                                                                                        |                                             |                        |                     |                | OKE/WIOW/COIT                                                      |               | Oit                  | 73123                 |               |
|                                                                                          |                                             |                        |                     |                |                                                                    |               |                      |                       |               |
|                                                                                          |                                             |                        |                     |                |                                                                    |               |                      |                       |               |
| Formation(s)                                                                             | (Permit Valid for I                         | _isted Formation       | ns Only):           |                |                                                                    |               |                      |                       |               |
| Name                                                                                     |                                             | Code                   | Depth               |                |                                                                    |               |                      |                       |               |
| 1 SPRINGER                                                                               |                                             | 401SPRG                | 12658               |                |                                                                    |               |                      |                       |               |
|                                                                                          | 671679                                      |                        | Location Exce       | otion Orders:  | 721301                                                             |               | Increased De         | nsity Orders: 7212    | :80           |
|                                                                                          | 671678<br>721302                            |                        |                     |                |                                                                    |               |                      | 7212                  | .79           |
|                                                                                          | 721302                                      |                        |                     |                |                                                                    |               |                      |                       |               |
| Pending CD Number                                                                        | ers: No Pendino                             | g                      | Working in          | terest owners' | notified: ***                                                      |               | Spi                  | ecial Orders: No      | Special       |
| Total Depth: 2                                                                           | 0588 Ground                                 | Elevation: 1045        | Surface             | Casing: 1      | 500                                                                | Depth         | to base of Treatable | e Water-Bearing FM:   | 380           |
|                                                                                          |                                             |                        |                     | _              |                                                                    |               | Deep surf            | ace casing has        | been approved |
|                                                                                          |                                             |                        |                     |                |                                                                    |               |                      |                       |               |
| Under Federal Jurisdiction: No Fresh Water Supply Well Drilled: No                       |                                             |                        |                     |                | Approved Method for disposal of Drilling Fluids:                   |               |                      |                       |               |
| Surface Water used to Drill: Yes                                                         |                                             |                        |                     |                | D. One time land application (REQUIRES PERMIT) PERMIT NO: 21-37938 |               |                      |                       |               |
|                                                                                          |                                             |                        |                     |                | H. (Other) G. Haul to recycling/re-us                              | so facility   | SEE MEMO             | ing. 4W Cnty. 137 Ord | dor No: 70200 |
|                                                                                          |                                             |                        |                     |                | G. Haul to recycling/re-u                                          | se facility   | Sec. 26 TWII. 2N K   | .ng. 400 Chty. 137 On | Jel No. 70200 |
| PIT 1 INFORMATION                                                                        |                                             |                        |                     |                | Category of Pit: C                                                 |               |                      |                       |               |
| Type of Pit System: CLOSED Closed System Means Steel Pits                                |                                             |                        |                     |                | Liner not required for Category: C                                 |               |                      |                       |               |
| Type of Mud System: WATER BASED                                                          |                                             |                        |                     |                | Pit Location is: BED AQUIFER  Pit Location Formation: duncan       |               |                      |                       |               |
|                                                                                          | 000 Average: 3000 top of ground water great | tor than 10ft balow be | oo of pit?          |                | Pit Location Forma                                                 | ition: duncan |                      |                       |               |
| ·                                                                                        | nile of municipal water we                  |                        | ise of pit?         |                |                                                                    |               |                      |                       |               |
| Widini                                                                                   | Wellhead Protection Are                     |                        |                     |                |                                                                    |               |                      |                       |               |
| Pit <u>is</u> lo                                                                         | ocated in a Hydrologically                  |                        |                     |                |                                                                    |               |                      |                       |               |
|                                                                                          |                                             |                        |                     |                |                                                                    |               |                      |                       |               |
| PIT 2 INFORMATION                                                                        |                                             |                        |                     |                | Category of Pit: C                                                 |               |                      |                       |               |
| Type of Pit System: CLOSED Closed System Means Steel Pits  Type of Mud System: OIL BASED |                                             |                        |                     |                | Liner not required for Category: C  Pit Location is: BED AQUIFER   |               |                      |                       |               |
| Chlorides Max: 300000 Average: 200000                                                    |                                             |                        |                     |                | Pit Location is: BED AQUIFER  Pit Location Formation: duncan       |               |                      |                       |               |
|                                                                                          | top of ground water great                   | ter than 10ft below ha | ase of pit? Y       |                | 253410111 011116                                                   | dundan        |                      |                       |               |
|                                                                                          | mile of municipal water we                  |                        | ·                   |                |                                                                    |               |                      |                       |               |
|                                                                                          | Wellhead Protection Are                     |                        |                     |                |                                                                    |               |                      |                       |               |
| Pit <u>is</u> lo                                                                         | ocated in a Hydrologically                  | Sensitive Area.        |                     |                |                                                                    |               |                      |                       |               |

**MULTI UNIT HOLE 1** 

Section: 32 Township: 4N Range: 4W Total Length: 20588 Meridian: IM

> County: GARVIN Measured Total Depth: 20588

True Vertical Depth: 12658 Spot Location of End Point: NW NWNE NW

> 1/4 Section Line: 50 Feet From: NORTH End Point Location from Lease, Unit, or Property Line: 50 Feet From: WEST 1/4 Section Line: 1600