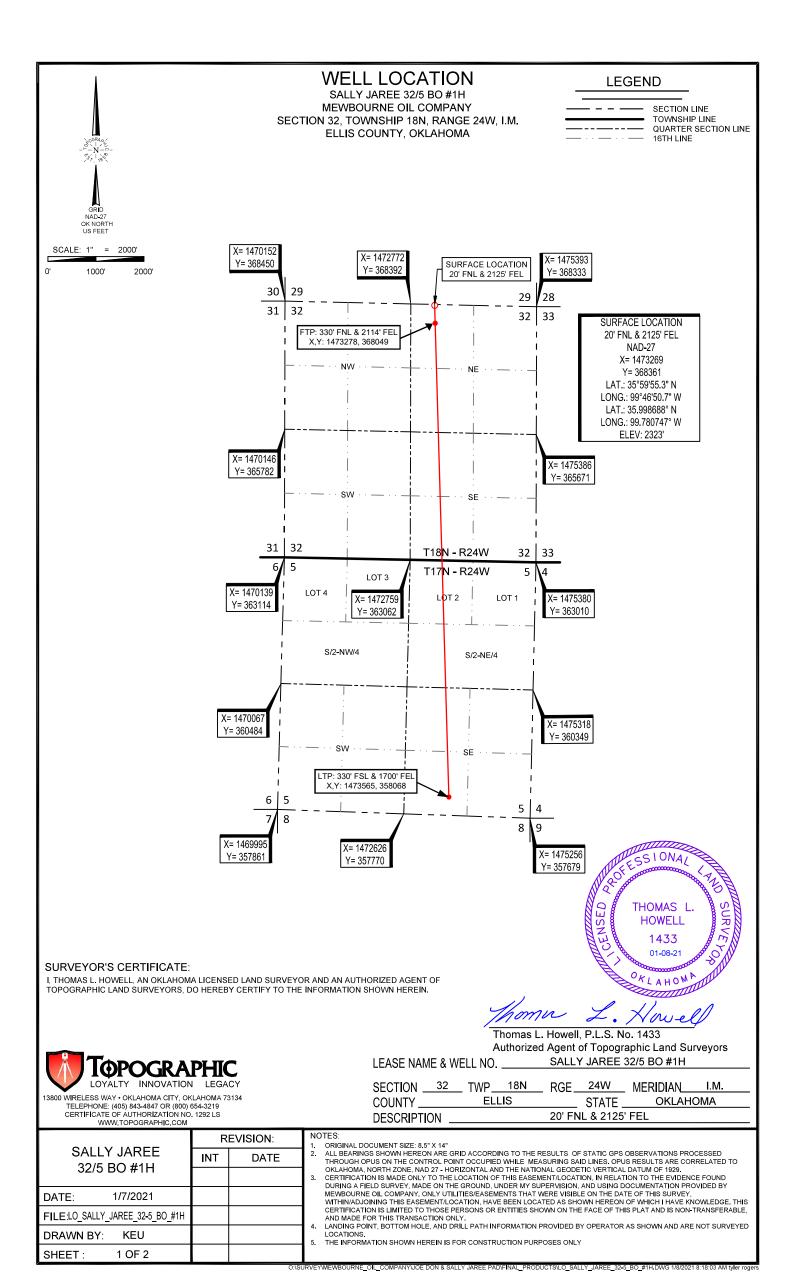

API NUMBER: 045 23842

OKLAHOMA CORPORATION COMMISSION OIL & GAS CONSERVATION DIVISION P.O. BOX 52000 OKLAHOMA CITY, OK 73152-2000 (Rule 165:10-3-1)

Approval Date: 07/30/2021

Expiration Date: 01/30/2023

Multi Unit Oil & Gas

## **PERMIT TO DRILL**

| WELL LOCATION:                                                                                                  | Section:          | 32         | Township    | o: 18N      | Range         | 24W         | County: I                                                          | ELLIS                                                            | 3                                   |            |             |           |                       |              |               |
|-----------------------------------------------------------------------------------------------------------------|-------------------|------------|-------------|-------------|---------------|-------------|--------------------------------------------------------------------|------------------------------------------------------------------|-------------------------------------|------------|-------------|-----------|-----------------------|--------------|---------------|
| SPOT LOCATION:                                                                                                  | NE NW             | NW         | NE NE       | FEET        | FROM QUARTER  | FROM        | NORTH                                                              | FRC                                                              |                                     |            |             |           |                       |              |               |
|                                                                                                                 |                   |            |             |             | SECTION LINES |             | 20                                                                 |                                                                  | 2125                                |            |             |           |                       |              |               |
| Lease Name:                                                                                                     | SALLY JAREE       | E 32/5 BC  | )           |             |               | Well No:    |                                                                    |                                                                  |                                     |            | Well will b | e 20      | feet from nearest     | unit or leas | e boundary.   |
| Operator Name:                                                                                                  | MEWBOURNE         |            |             |             | т             | elephone    | 90356129                                                           | 900                                                              |                                     |            |             |           | OTC/OCC N             |              | 6722 0        |
|                                                                                                                 |                   |            |             |             |               | Сторгтогто. | 00000120                                                           | ооо<br>1 Г                                                       |                                     |            |             |           |                       | tumbor.      |               |
| MEWBOURNE OIL COMPANY                                                                                           |                   |            |             |             |               |             |                                                                    |                                                                  | JOE DON AND SALLY JAREE WAYLAND     |            |             |           |                       |              |               |
| 3620 OLD BULLARD RD                                                                                             |                   |            |             |             |               |             |                                                                    | 182375 EAST COUNTY RD 57                                         |                                     |            |             |           |                       |              |               |
| TYLER, TX 75701-8644                                                                                            |                   |            |             |             |               |             | GAGE OK 73843                                                      |                                                                  |                                     |            |             |           |                       |              |               |
|                                                                                                                 |                   |            |             |             |               |             |                                                                    | L                                                                |                                     |            |             |           |                       |              |               |
|                                                                                                                 |                   |            |             |             |               |             |                                                                    | ]                                                                |                                     |            |             |           |                       |              |               |
| Formation(s)                                                                                                    | (Permit Val       | lid for L  | isted Fo    | rmation     | s Only):      |             |                                                                    |                                                                  |                                     |            |             |           |                       |              |               |
| Name                                                                                                            | `                 |            | Cod         |             |               | Depth       |                                                                    | ]                                                                |                                     |            |             |           |                       |              |               |
| 1 CHEROKEE                                                                                                      | <b>.</b>          |            | 4040        | CHRK        |               | 10320       |                                                                    |                                                                  |                                     |            |             |           |                       |              |               |
| Spacing Orders:                                                                                                 | 577799            |            |             |             | Loca          | tion Excep  | otion Orders                                                       | s:                                                               | 716229                              |            |             | ı         | Increased Density Ord | ers: 71623   | 31            |
|                                                                                                                 | 604003            |            |             |             |               |             |                                                                    |                                                                  |                                     |            |             |           |                       |              |               |
|                                                                                                                 | 716230            |            |             |             |               |             |                                                                    |                                                                  |                                     |            | _           | _         |                       |              |               |
| Pending CD Numbers: No Pending Working interest owners' notified: *** Special Orders: No Special Orders         |                   |            |             |             |               |             |                                                                    |                                                                  | ecial Orders                        |            |             |           |                       |              |               |
| Total Depth: 20413 Ground Elevation: 2323 Surface Casing: 1999 Depth to base of Treatable Water-Bearing FM: 550 |                   |            |             |             |               |             |                                                                    |                                                                  | 550                                 |            |             |           |                       |              |               |
|                                                                                                                 |                   |            |             |             |               |             | _                                                                  |                                                                  |                                     |            |             |           | Deep surface ca       | sing has b   | peen approved |
| Linder Federal Jurisdiction: No                                                                                 |                   |            |             |             |               |             | Г                                                                  | Approved Method for disposal of Drilling Fluids:                 |                                     |            |             |           |                       |              |               |
| Under Federal Jurisdiction: No Fresh Water Supply Well Drilled: No                                              |                   |            |             |             |               |             | D. One time land application (REQUIRES PERMIT) PERMIT NO: 21-37705 |                                                                  |                                     |            |             |           |                       |              |               |
| Surface Water used to Drill: No                                                                                 |                   |            |             |             |               |             |                                                                    | H. (Other) SEE MEMO                                              |                                     |            |             |           | . 21 07700            |              |               |
|                                                                                                                 |                   |            |             |             |               |             |                                                                    | Ľ                                                                | ii. (Guioi)                         |            |             | OLLI      | VIEWO                 |              |               |
| PIT 1 INFORMATION                                                                                               |                   |            |             |             |               |             | Category of Pit: C                                                 |                                                                  |                                     |            |             |           |                       |              |               |
| Type of Pit System: CLOSED Closed System Means Steel Pits                                                       |                   |            |             |             |               |             |                                                                    | Liner not required for Category: C  Pit Location is: BED AQUIFER |                                     |            |             |           |                       |              |               |
| Type of Mud System: WATER BASED  Chlorides Max: 8000 Average: 5000                                              |                   |            |             |             |               |             |                                                                    |                                                                  | Pit Location Formation: CLOUD CHIEF |            |             |           |                       |              |               |
|                                                                                                                 | top of ground wa  |            | er than 10f | t below bas | se of pit? Y  |             |                                                                    |                                                                  | i ii Loouii                         | on r onnan | JII. OLO    | OD OT IIL | •                     |              |               |
|                                                                                                                 | mile of municipal |            |             |             |               |             |                                                                    |                                                                  |                                     |            |             |           |                       |              |               |
|                                                                                                                 | Wellhead Prote    |            |             |             |               |             |                                                                    |                                                                  |                                     |            |             |           |                       |              |               |
| Pit <u>is</u> I                                                                                                 | ocated in a Hydro | ologically | Sensitive A | Area.       |               |             |                                                                    |                                                                  |                                     |            |             |           |                       |              |               |
| DIT 2 INFOR                                                                                                     | MATION            |            |             |             |               |             |                                                                    |                                                                  |                                     | atogory of | Dit: C      |           |                       |              |               |
| PIT 2 INFORMATION  Type of Pit System: CLOSED Closed System Means Steel Pits                                    |                   |            |             |             |               |             |                                                                    | Category of Pit: C Liner not required for Category: C            |                                     |            |             |           |                       |              |               |
| Type of Mud System: OIL BASED                                                                                   |                   |            |             |             |               |             |                                                                    | Pit Location is: BED AQUIFER                                     |                                     |            |             |           |                       |              |               |
| Chlorides Max: 300000 Average: 200000                                                                           |                   |            |             |             |               |             |                                                                    | Pit Location Formation: CLOUD CHIEF                              |                                     |            |             |           |                       |              |               |
| Is depth to top of ground water greater than 10ft below base of pit? Y                                          |                   |            |             |             |               |             |                                                                    |                                                                  |                                     |            |             |           |                       |              |               |
| -                                                                                                               | mile of municipal | _          |             |             | •             |             |                                                                    |                                                                  |                                     |            |             |           |                       |              |               |
|                                                                                                                 | Wellhead Prote    |            |             |             |               |             |                                                                    |                                                                  |                                     |            |             |           |                       |              |               |
| Pit <u>is</u> I                                                                                                 | ocated in a Hydro | ologically | Sensitive A | Area.       |               |             |                                                                    |                                                                  |                                     |            |             |           |                       |              |               |

**MULTI UNIT HOLE 1** 

Section: 5 Township: 17N Range: 24W Meridian: IM Total Length: 9740

> County: ELLIS Measured Total Depth: 20413

> > True Vertical Depth: 11000

Spot Location of End Point: W2 SE SW SE

> Feet From: SOUTH 1/4 Section Line: 330 End Point Location from Lease, Unit, or Property Line: 330 1/4 Section Line: 1700 Feet From: EAST

| NOTES:                                  |                                                                                                                                                                                                                                                                                                                                                                                                                                                                                                                    |  |  |  |  |  |
|-----------------------------------------|--------------------------------------------------------------------------------------------------------------------------------------------------------------------------------------------------------------------------------------------------------------------------------------------------------------------------------------------------------------------------------------------------------------------------------------------------------------------------------------------------------------------|--|--|--|--|--|
| Category                                | Description                                                                                                                                                                                                                                                                                                                                                                                                                                                                                                        |  |  |  |  |  |
| DEEP SURFACE CASING                     | [7/28/2021 - GB1] - APPROVED; NOTIFY OCC FIELD INSPECTOR IMMEDIATELY OF ANY LOSS OF CIRCULATION OR FAILURE TO CIRCULATE CEMENT TO SURFACE ON ANY CONDUCTOR OR SURFACE CASING                                                                                                                                                                                                                                                                                                                                       |  |  |  |  |  |
| HYDRAULIC FRACTURING                    | [7/15/2021 - GC2] - OCC 165:10-3-10 REQUIRES:                                                                                                                                                                                                                                                                                                                                                                                                                                                                      |  |  |  |  |  |
|                                         | 1) NOTICE SHALL BE GIVEN AT LEAST 5 BUSINESS DAYS PRIOR TO COMMENCEMENT OF HYDRAULIC FRACTURING OPERATIONS ON A HORIZONTAL WELL TO OPERATORS PRODUCING WELLS WITHIN 1 MILE OF THE COMPLETION INTERVAL OF THE SUBJECT WELL. THE NOTICE TO SUCH OPERATORS SHALL CONTAIN THE INFORMATION IN FORM 6000NOO. IF THE HYDRAULIC FRACTURING OPERATIONS SCHEDULE CHANGES AFTER NOTICE HAS BEEN PROVIDED, RESULTING IN A DELAY OF OPERATIONS OF MORE THAN 5 DAYS FROM THE INITIAL NOTICE, NEW NOTICE IS REQUIRED TO BE GIVEN; |  |  |  |  |  |
|                                         | 2) NOTICE WILL BE GIVEN TO THE OCC CENTRAL OFFICE AND LOCAL DISTRICT OFFICES AT LEAST 48 HOURS PRIOR TO COMMENCEMENT OF HYDRAULIC FRACTURING OPERATIONS. FORM 6000NHF SHALL BE USED AND IS FOUND AT THIS LINK: OCCEWEB.COM/OG/OGFORMS.HTML; AND,                                                                                                                                                                                                                                                                   |  |  |  |  |  |
|                                         | 3) THE CHEMICAL DISCLOSURE OF HYDRAULIC FRACTURING INGREDIENTS FOR ALL WELLS IS TO BE REPORTED TO FRACFOCUS WITHIN 60 DAYS AFTER THE CONCLUSION OF HYDRAULIC FRACTURING OPERATIONS, FOUND AT FRACFOCUS.ORG                                                                                                                                                                                                                                                                                                         |  |  |  |  |  |
| INCREASED DENSITY - 716231 (202001972)  | [7/30/2021 - GB1] - 5-17N-24W<br>X577799 CHRK<br>1 WELL<br>NO OP NAMED<br>1/6/21                                                                                                                                                                                                                                                                                                                                                                                                                                   |  |  |  |  |  |
| LOCATION EXCEPTION - 716229 (202001970) | [7/30/2021 - GB1] - (I.O.) 5-17N-24W & 32-18N-24W X577799 CHRK 5-17N-24W X604003 CHRK 32-18N-24W COMPL INT (5-17N-24W) NCT 330' FSL, NCT 0' FNL, NCT 1600' FEL COMPL INT (32-18N-24W) NCT 0' FSL, NCT 330' FNL, NCT 1320' FEL NO OP NAMED 1/6/21                                                                                                                                                                                                                                                                   |  |  |  |  |  |
| МЕМО                                    | [7/15/2021 - GC2] - CLOSED SYSTEM=STEEL PITS PER OPERATOR REQUEST, OBM RETURNED TO VENDOR, CUTTINGS PERMITTED PER DISTRICT                                                                                                                                                                                                                                                                                                                                                                                         |  |  |  |  |  |
| SPACING - 577799                        | [7/29/2021 - GB1] - (640)(HOR) 5-17N-24W EST CHRK, OTHERS COMPL INT NCT 660' FB (COEXIST EXISTING NON-HORIZONTAL SPACING UNITS; SUPERSEDE NON-DEVELOPED NON-HORIZONTAL SPACING UNITS)                                                                                                                                                                                                                                                                                                                              |  |  |  |  |  |
| SPACING - 604003                        | [7/29/2021 - GB1] - (640)(HOR) 32-18N-24W EXT 588987/600666 CHRK, OTHERS COMPL INT NCT 660' FB (COEXIST EXISTING NON-HORIZONTAL SPACING UNITS; SUPERSEDE NON-DEVELOPED NON-HORIZONTAL SPACING UNITS)                                                                                                                                                                                                                                                                                                               |  |  |  |  |  |
| SPACING - 716230 (202001971)            | [7/30/2021 - GB1] - (I.O.) 5-17N-24W & 32-18N-24W EST MULTIUNIT HORIZONTAL WELL X577799 CHRK 5-17N-24W X604003 CHRK 32-18N-24W 50% 5-17N-24W 50% 32-18N-24W MEWBOURNE OIL COMPANY 1/6/21                                                                                                                                                                                                                                                                                                                           |  |  |  |  |  |