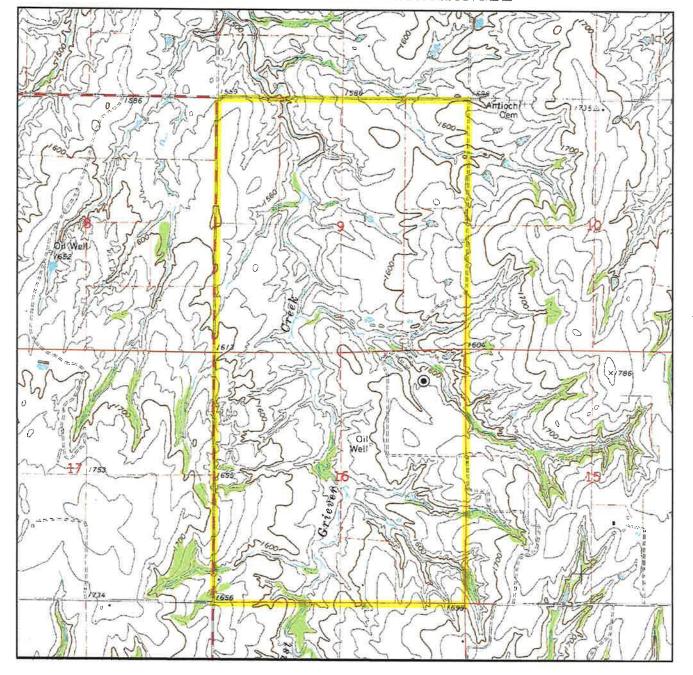

### LOCATION & ELEVATION VERIFICATION MAP

Sec. 16 Twp. 21N Rng. 15W IM

County MAJOR State OK

Operator RIVIERA OPERATING, LLC

Description 610'FNL-885'FEL

Lease ELAINE 2-9H

Elevation 1612' Gr. at Stake

Above Background Data from U.S.G.S. Topographic Map Scale: 1"=2000'

Contour Interval 20'

When elevation is shown hereon it is the ground elevation of the location stake. Review this plat and inform us immediately of any possible discrepancy.

LAND SURVEYORS OF OKLAHOMA