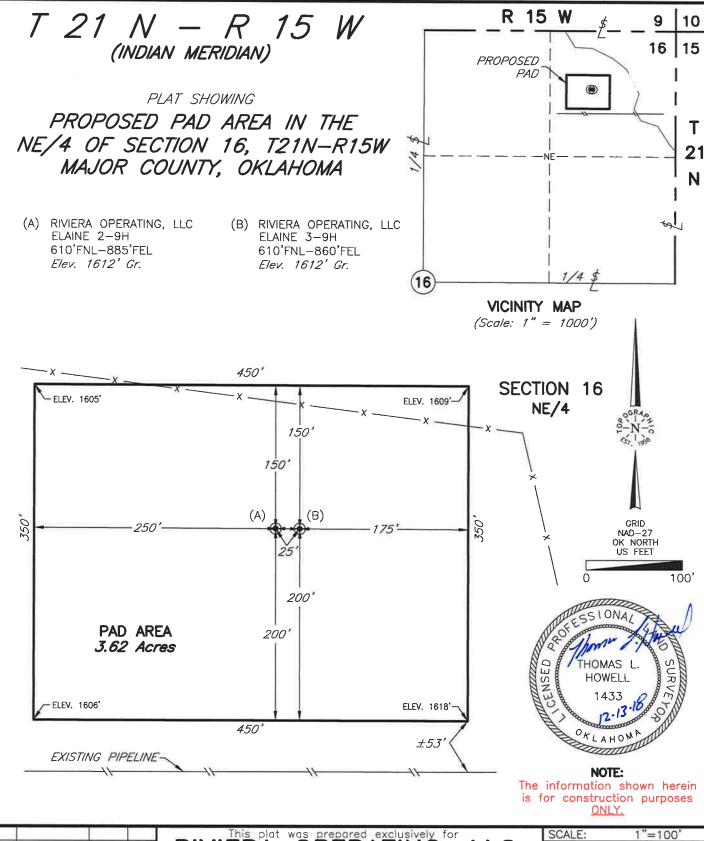

REC 11/20/2018 (DENTON)

MAJOR County, Oklahoma

21N Range 610'FNL-885'FEL \_ Range <u>\_\_15W\_\_</u>I.M. \_ Section Township X= 1764346 Y= 481024 BOTTOM HOLE X= 1759151 Y= 481037 X= 1761749 Y= 481031 BOTTOM HOLE 50'FNL-1500'FEL NAD-27 (US Feet) 36'19'07.1" N 98'48'18.0" W 36.318627938' N 98.804988717' W X= 1762846 Y= 480978 CONSTRUCTION PURPOSES ON LAST TAKE POINT EXIST! EXISTING WELL GRID LAST TAKE POINT 165'FNL-1500'FEL NAD-27 (US Feet) 36'19'05.9" N 98'48'18.0" W 36.318312026' N 98.804988399' W X= 1762845 Y= 480863 NAD-27 OK NORTH US Feet X= 1759120 Y= 478405 PATH Best A.
Distance & 9 480863 Good Lease Name: Operator: DRILL Topography & Vegetation X= 176432 Y= 478396 MILE, t Accessibility to Loc ance & Direction n Hwy Jct or Town\_ FIRST TAKE POINT 165'FSL-1500'FEL NAD-27 (US Feet) 36'18'17.2" N 98'48'17.9" W 36.304774390 N 98.804974381' W Y= 1762808 PROPOSED Drill Site? EXISTING WELL SOUTH 1 MILE RIVIERA X= 1762808 Y= 475935 OPERATING, SE Location TO THE NE CORNER OF SECTION 16-T21N-15W NES. EXISTING WELL LOC. FROM FIRST TAKE POINT FELL FROM CHESTER, 1759089 475773 X= 1764307 Y= 475768 1761698 475772 z NORTH OFF TERRACED Stakes 욧 Reference 610 GO 885 Set EAST COUNTY PASTURE; Stakes or et NONE 2 ROAD ST. ±253 WeⅡ Alternate HWY. 2018 Z 0. NORTH 60 2-9H Location H 8 유 X= 1759079 Y= 473154 X= 1764299 Y= 473138 MILES E-W 16 PIPELINE NORTH 1612 LEVATION: 11 Gr.  $\prod$ Ą // ļ. ORION ±7 ≦ LES, WEST X= 1761680 Y= 470517 BOTTOM HOLE, FIRST TAKE POINT, LAST TAKE POINT, AND DRILL PATH INFORMATION PROVIDED BY OPERATOR LISTED, NOT SURVEYED. ALCE ESTONAL Date of Drawing: Dec. 7, 2018 DATUM: NAD-27 LAT: 36'18'09.6" N LONG: 98'48'10.4" W Invoice # 306915 Date Staked: Nov. 27, 2018 SS **CERTIFICATE:** s information w d with a GPS r foot Horiz./Vert. a CENSED 36.302656965° N THOMAS L LAT: Thomas L. . Howell an Oklahoma Licensed Land HOWELL Surveyor and an authorized agent of Topographic Land Surveyors of Oklahoma, do hereby certify to the information shown herein LONG: 98.802875859° W STATE PLANE 1433 COORDINATES: (US Feet) 12-13-18 This gathered with ±1 fo ZONE: OK NORTH OKLAHOMA 7 LAHOMA 1763420 X: nome 1433 475159 Oklahoma Lic. No.

Certificate of Authorization No. 1293 LS

MAJOR

County, Oklahoma County, Oklahoma 21N Range 610'FNL-885'FEL \_ Range <u>\_\_15W\_\_</u>I.M. 16 Township Section X= 1761749 Y= 481031 BOTTOM HOLE 50'FNL-1500'FEL NAD-27 (US Feet) 36'19'07.1" N 98'48'18.0" W 36.318627938' N 98.804988717' W X= 1762846 Y= 480978 Distance & from Hwy X= 11 76432 Y= 478396 Lease Name: opography & Vegetation t Accessibility to L ance & Direction n Hwy Jct or Tow Drill RIVIERA OPERATING Site? ELAINE lown Location YES LOC. FELL CORNER Z TERRACED Reference S Stakes Set GO PASTURE; Stakes or et NONE ±253' Alternate Location HWY. NORTH 60 2-9H i± 유 MILES, E-W PIPELINE **ELEVATION:** NORTH 1612' Gr. at A ORION ±7 MILES, WEST BOTTOM HOLE, FIRST TAKE POINT, LAST TAKE POINT, AND DRILL INFORMATION PROVIDED BY OPERATOR LISTED, NOT SURVEYED. Date of Drawing: \_ 5510NAL Invoice # 306915 Date Staked: Nov. 27, 2018 DATUM: NAD-27 LAT: 36°18'09.6" SS