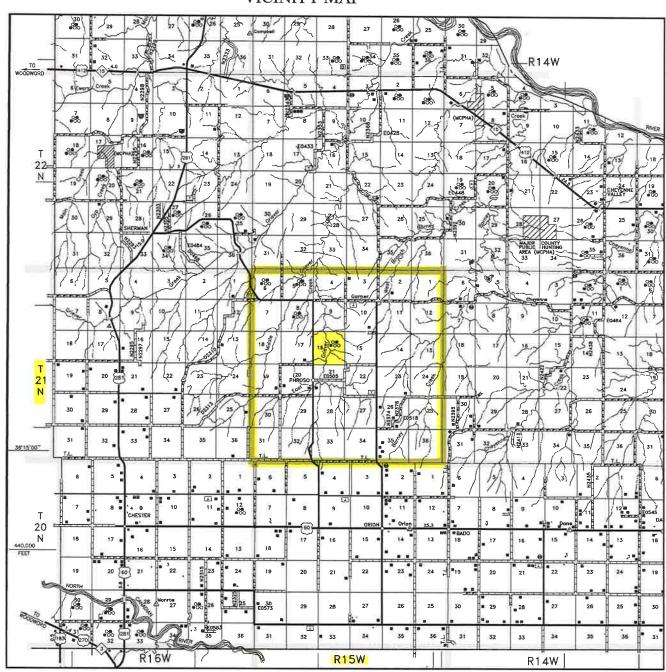

### VICINITY MAP

Scale: 1'' = 3 Miles

Sec. 16 Twp. 21N Rng. 15W IM

County MAJOR State OK

Operator RIVIERA OPERATING, LLC

557 1958

|     |              |          |     | This plat was prepared exclusively for                                                                                                      |
|-----|--------------|----------|-----|---------------------------------------------------------------------------------------------------------------------------------------------|
| 1   | NAME CHANGES | 12/10/18 | SS  | RIVIERA OPERATING, LLC                                                                                                                      |
| NO. | REVISION     | DATE     | BY  | and may not be relied upon by any other entity without the written consent of Topographic Land Surveyors of Oklahoma                        |
| SUR | . BY: RL 1   | 11-27-   | -18 | SURVEYING AND MAPPING BY                                                                                                                    |
|     | WN BY:       | SS       |     | TOPOGRAPHIC LAND MAPPING BY OF OKLAHOMA  13800 Wireless Way, Okla. City, OK. 73134 (405) 843-4847  Certificate of Authorization No. 1293 LS |
| APP | ROVED BY:    | TH       |     | Certificate of Authorization No. 1293 LS                                                                                                    |