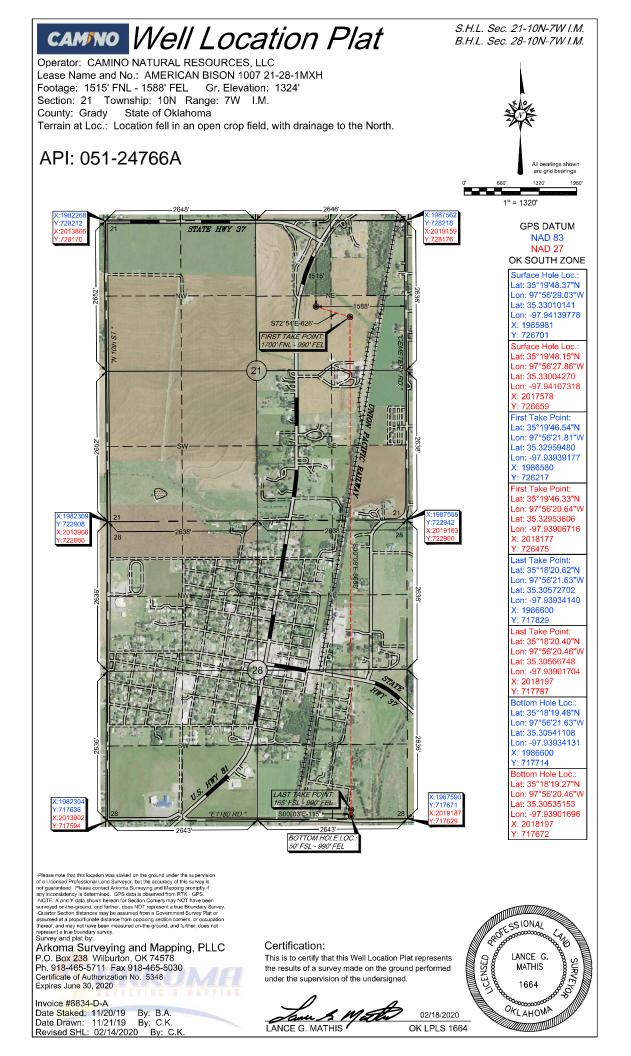

NL, NCT 0' FSL, NCT 660' FEL<br>COMPL. INT. (28-10N-7W) NCT 0' FNL, NCT 165' FSL, NCT 660' FEL<br>NO OP. NAMED<br>REC. 2-24-2020 (HUBER)               |
| PENDING CD - 201905756                        | 1/8/2020 - GC2 - (I.O.) 21 & 28-10N-7W<br>EST MULTIUNIT HORIZONTAL WELL<br>X201905597 MSSP, WDFD (21 & 28-10N-7W)<br>(WDFD ADJACENT COMMON SOURCE OF SUPPLY TO MSSP)<br>33.33% 21-10N-7W<br>66.67% 28-10N-7W<br>NO OP. NAMED<br>REC. 2-24-2020 (HUBER)                         |
| SPACING - 708254 (201905597)                  | 1/8/2020 - GC2 - (640)(HOR) 21-10N-7W<br>VAC 107705 CSTR<br>EXT 664890 MSSP, WDFD<br>COMPL. INT. (MISS) NCT 660' FB<br>COMPL. INT. (WDFD) NCT 165' FNL/FSL, NCT 330' FEL/FWL (COEXIST CONCURRENTLY WITH 640<br>NON-HORIZONTAL DRILLING AND SPACING UNIT FOR MISS)<br>1-30-2020 |