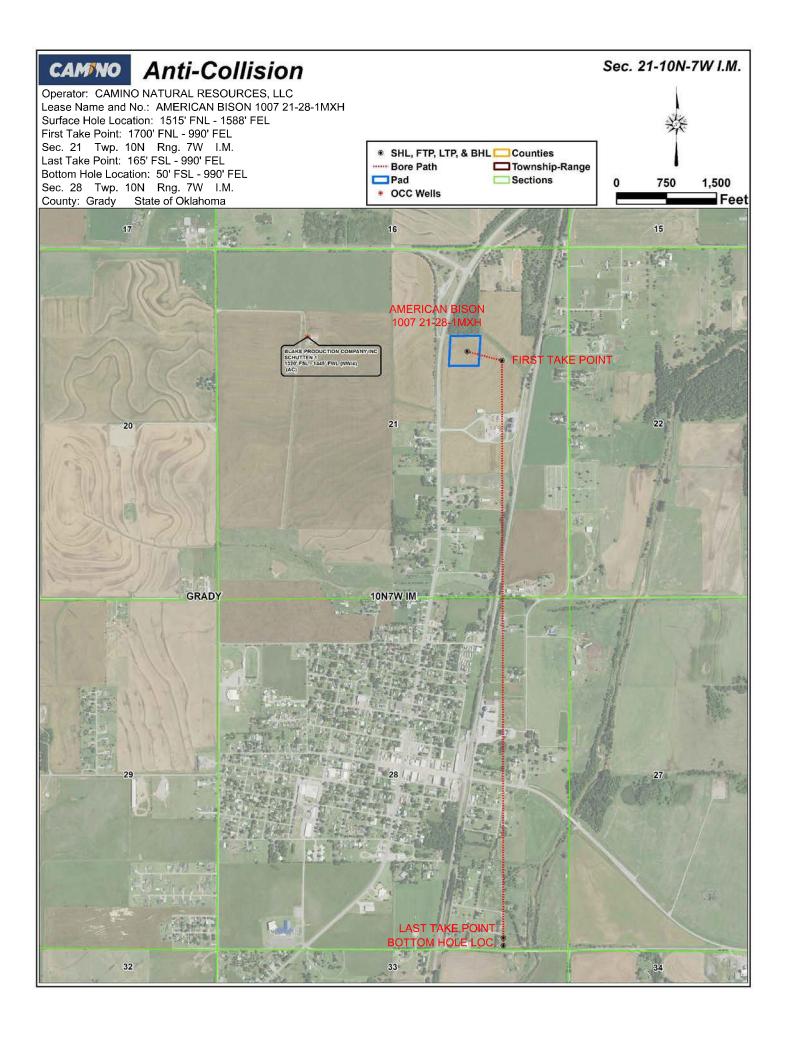

NCT 0' FSL, NCT 660' FEL<br>COMPL. INT. (28-10N-7W) NCT 0' FNL, NCT 165' FSL, NCT 660' FEL<br>NO OP. NAMED<br>REC. 2-24-2020 (HUBER)               |
| PENDING CD - 201905756                        | 1/8/2020 - GC2 - (I.O.) 21 & 28-10N-7W<br>EST MULTIUNIT HORIZONTAL WELL<br>X201905597 MSSP, WDFD (21 & 28-10N-7W)<br>(WDFD ADJACENT COMMON SOURCE OF SUPPLY TO MSSP)<br>33.33% 21-10N-7W<br>66.67% 28-10N-7W<br>NO OP. NAMED<br>REC. 2-24-2020 (HUBER)                         |
| SPACING - 708254 (201905597)                  | 1/8/2020 - GC2 - (640)(HOR) 21-10N-7W<br>VAC 107705 CSTR<br>EXT 664890 MSSP, WDFD<br>COMPL. INT. (MISS) NCT 660' FB<br>COMPL. INT. (WDFD) NCT 165' FNL/FSL, NCT 330' FEL/FWL (COEXIST CONCURRENTLY WITH 640<br>NON-HORIZONTAL DRILLING AND SPACING UNIT FOR MISS)<br>1-30-2020 |