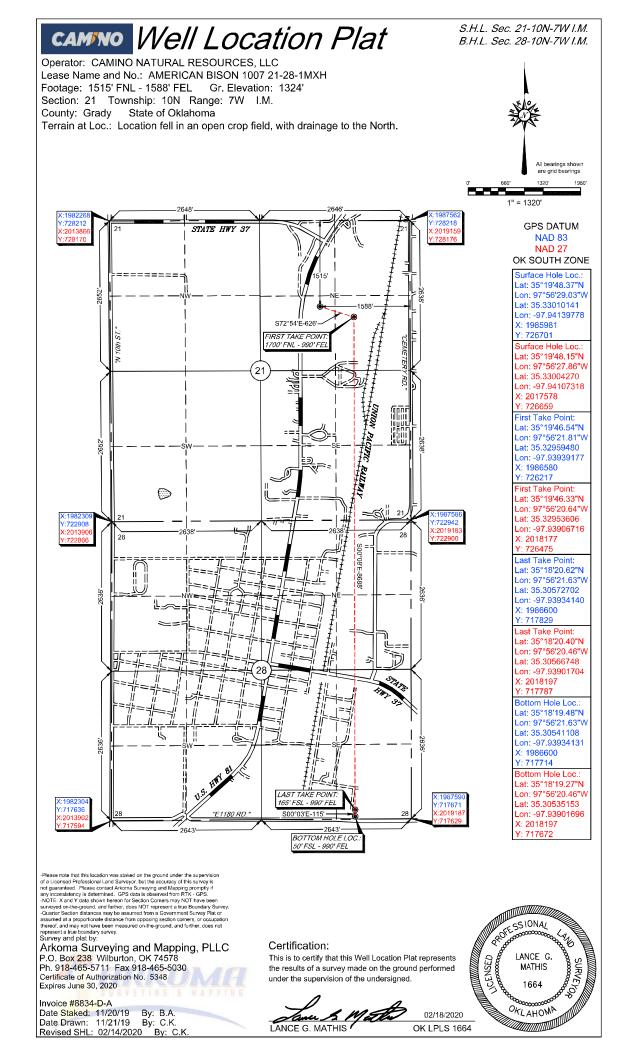

, NCT 0' FSL, NCT 660' FEL<br>COMPL. INT. (28-10N-7W) NCT 0' FNL, NCT 165' FSL, NCT 660' FEL<br>NO OP. NAMED<br>REC. 2-24-2020 (HUBER)               |
| PENDING CD - 201905756                        | 1/8/2020 - GC2 - (I.O.) 21 & 28-10N-7W<br>EST MULTIUNIT HORIZONTAL WELL<br>X201905597 MSSP, WDFD (21 & 28-10N-7W)<br>(WDFD ADJACENT COMMON SOURCE OF SUPPLY TO MSSP)<br>33.33% 21-10N-7W<br>66.67% 28-10N-7W<br>NO OP. NAMED<br>REC. 2-24-2020 (HUBER)                         |
| SPACING - 708254 (201905597)                  | 1/8/2020 - GC2 - (640)(HOR) 21-10N-7W<br>VAC 107705 CSTR<br>EXT 664890 MSSP, WDFD<br>COMPL. INT. (MISS) NCT 660' FB<br>COMPL. INT. (WDFD) NCT 165' FNL/FSL, NCT 330' FEL/FWL (COEXIST CONCURRENTLY WITH 640<br>NON-HORIZONTAL DRILLING AND SPACING UNIT FOR MISS)<br>1-30-2020 |