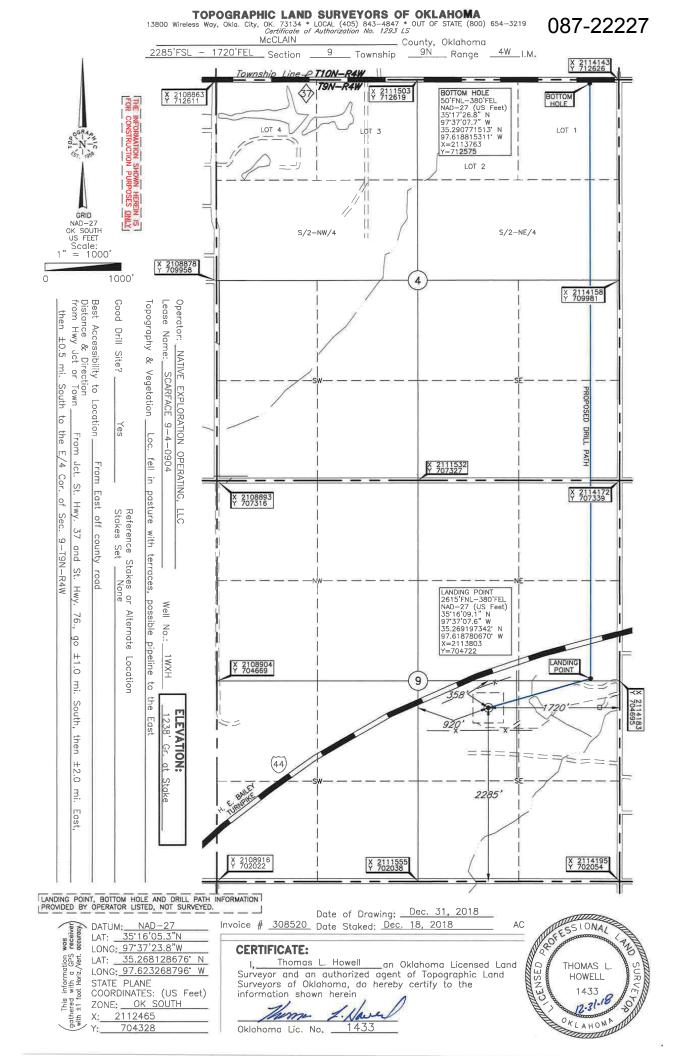

| PI NUMBER: 087 22227<br>prizontal Hole Oil & Gas<br>ulti Unit                                                                            | OIL & GAS<br>OKLAHO                   | CORPORATION CO<br>CONSERVATION D<br>P.O. BOX 52000<br>MA CITY, OK 73152<br>(Rule 165:10-3-1) | IVISION                             | Approval Date:<br>Expiration Date: | 03/14/2019<br>09/14/2020    |
|------------------------------------------------------------------------------------------------------------------------------------------|---------------------------------------|----------------------------------------------------------------------------------------------|-------------------------------------|------------------------------------|-----------------------------|
|                                                                                                                                          | F                                     | PERMIT TO DRILL                                                                              |                                     |                                    |                             |
|                                                                                                                                          | -                                     |                                                                                              |                                     |                                    |                             |
| WELL LOCATION: Sec: 09 Twp: 9N Rge:                                                                                                      | 4W County: MCCL/                      | AIN                                                                                          |                                     |                                    |                             |
| SPOT LOCATION: SW NE NW SE                                                                                                               | FEET FROM QUARTER: FROM               | SOUTH FROM EAST                                                                              |                                     |                                    |                             |
|                                                                                                                                          | SECTION LINES:                        | 2285 1720                                                                                    |                                     |                                    |                             |
| Lease Name: SCARFACE 9-4-0904                                                                                                            |                                       | 1WXH                                                                                         | Well will be                        | 1720 feet from near                | est unit or lease boundary. |
| Operator NATIVE EXPLORATION OPERA<br>Name:                                                                                               | TING LLC                              | Telephone: 405821056                                                                         | 58                                  | OTC/OCC Number:                    | 24070 0                     |
| NATIVE EXPLORATION OPERATING<br>PO BOX 18108                                                                                             | G LLC<br>73154-0108                   |                                                                                              | ASTLE FAMILY TRI<br>105 SW 124TH ST | JST                                |                             |
| OKLAHOMA CITY, OK                                                                                                                        | 73154-0108                            | 0                                                                                            | KLAHOMA CITY                        | OK                                 | 73170                       |
| Name           1         WOODFORD           2         3           3         4           5         687011           689171         699171 | Depth<br>8737<br>Location Exception C | 6<br>7<br>8<br>9<br>10                                                                       | Name                                | Dep                                |                             |
| Pending CD Numbers: 201810584                                                                                                            |                                       |                                                                                              |                                     | pecial Orders:                     |                             |
| Total Depth: 16975 Ground Elevation:                                                                                                     | 1238 Surface C                        | asing: 1500                                                                                  |                                     | to base of Treatable Wat           | er-Bearing FM: 1060         |
|                                                                                                                                          | Surface o                             | asing. 1000                                                                                  | Dopui                               |                                    |                             |
| Under Federal Jurisdiction: No                                                                                                           | Fresh Water S                         | Supply Well Drilled: No                                                                      |                                     | Surface Water                      | used to Drill: Yes          |
| PIT 1 INFORMATION                                                                                                                        |                                       | Approved N                                                                                   | lethod for disposal of Drillin      | ng Fluids:                         |                             |
| Type of Pit System: CLOSED Closed System Mean                                                                                            | s Steel Pits                          |                                                                                              |                                     |                                    |                             |
| Type of Mud System: WATER BASED<br>Chlorides Max: 5000 Average: 3000                                                                     |                                       | D. One tim<br>H. SEE MI                                                                      | ne land application (REQ<br>EMO     | UIRES PERMIT)                      | PERMIT NO: 19-3616          |
| Is depth to top of ground water greater than 10ft below                                                                                  | base of pit? Y                        |                                                                                              |                                     |                                    |                             |
| Within 1 mile of municipal water well? N                                                                                                 | - 1 -                                 |                                                                                              |                                     |                                    |                             |
|                                                                                                                                          |                                       |                                                                                              |                                     |                                    |                             |
| Wellhead Protection Area? N                                                                                                              |                                       |                                                                                              |                                     |                                    |                             |
| Wellhead Protection Area?         N           Pit         is         located in a Hydrologically Sensitive Area                          |                                       |                                                                                              |                                     |                                    |                             |
|                                                                                                                                          |                                       |                                                                                              |                                     |                                    |                             |
| Pit is located in a Hydrologically Sensitive Area                                                                                        |                                       |                                                                                              |                                     |                                    |                             |
| Pit is located in a Hydrologically Sensitive Area<br>Category of Pit: C                                                                  |                                       |                                                                                              |                                     |                                    |                             |

## HORIZONTAL HOLE 1

Notoe

| Sec 04                         | Twp 9N     | l Rge   | 4W        | County | MCCLAIN |
|--------------------------------|------------|---------|-----------|--------|---------|
| Spot Location                  | n of End P | oint: N | W NE      | NE     | NE      |
| Feet From:                     | NORTH      | 1/4 Se  | ction Lin | e: 50  | 1       |
| Feet From:                     | EAST       | 1/4 Se  | ction Lin | e: 38  | 0       |
| Depth of Deviation: 8372       |            |         |           |        |         |
| Radius of Turn: 477            |            |         |           |        |         |
| Direction: 10                  |            |         |           |        |         |
| Total Length: 7853             |            |         |           |        |         |
| Measured Total Depth: 16975    |            |         |           |        |         |
| True Vertical Depth: 8737      |            |         |           |        |         |
| End Point Location from Lease, |            |         |           |        |         |
| Unit, or Property Line: 50     |            |         |           |        |         |
|                                |            |         |           |        |         |

This permit does not address the right of entry or settlement of surface damages. The duration of this permit is SIX MONTHS, except as otherwise provided by Rule 165: 10-3-1. Rule 165: 10-3-4 (c) (7) (e) - The Operator shall give 24 Hours notice by telephone to the appropriate District Office of the Conservation Division as to when Surface Casing will be run. 087 22227 SCARFACE 9-4-0904 1WXH