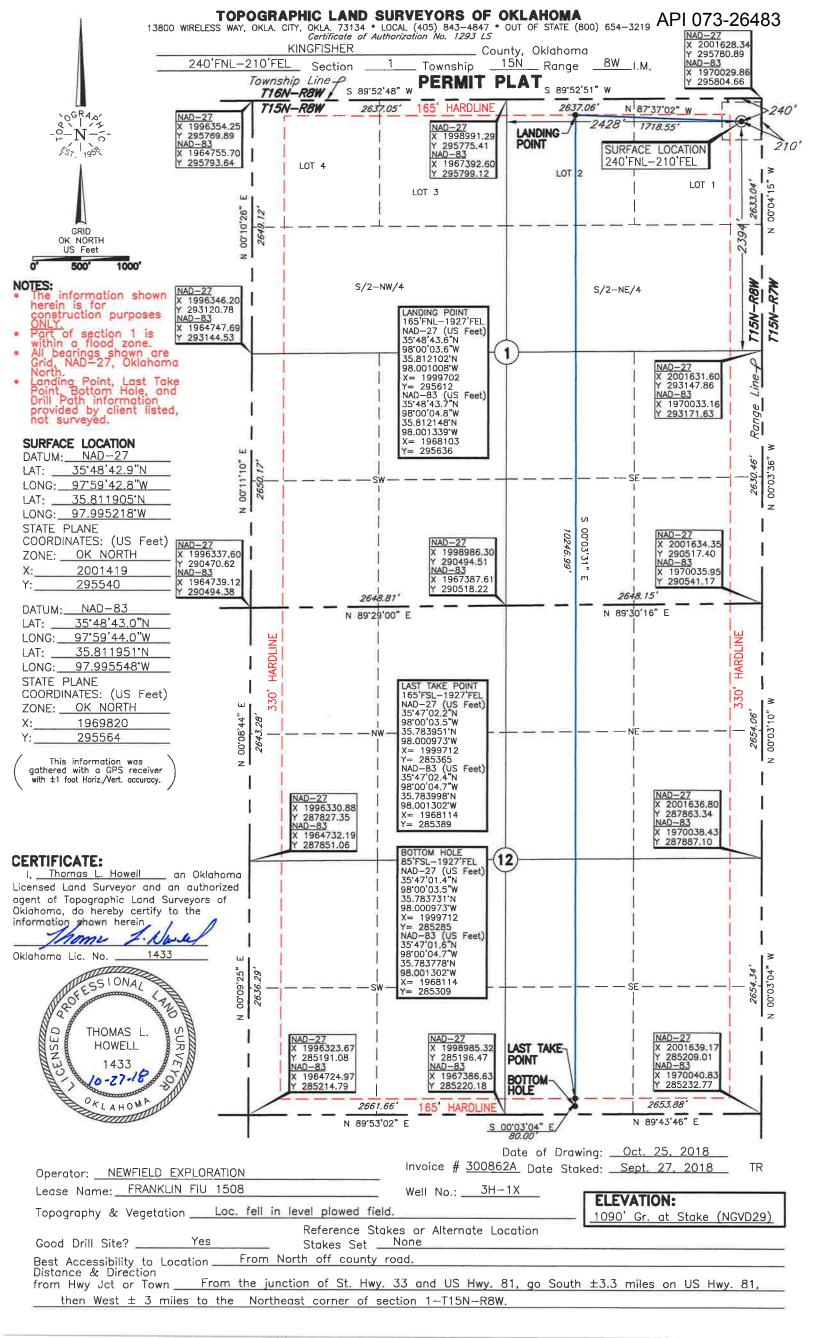

| PI NUMBER: 07<br>prizontal Hole<br>ulti Unit                                                                                                                                                                                                            | 73 26483<br>Oil & Gas                                    | OKLAHOMA                                                                  |                        | N DIVISION<br>152-2000                                                                                                                                                      | Approval Date:<br>Expiration Date: | 03/14/2019<br>09/14/2020   |
|---------------------------------------------------------------------------------------------------------------------------------------------------------------------------------------------------------------------------------------------------------|----------------------------------------------------------|---------------------------------------------------------------------------|------------------------|-----------------------------------------------------------------------------------------------------------------------------------------------------------------------------|------------------------------------|----------------------------|
|                                                                                                                                                                                                                                                         |                                                          | PEF                                                                       | RMIT TO DRIL           | L                                                                                                                                                                           |                                    |                            |
| WELL LOCATION: S                                                                                                                                                                                                                                        |                                                          | 8W County: KINGFISHE<br>FEET FROM QUARTER: FROM NOR<br>SECTION LINES: 240 |                        |                                                                                                                                                                             |                                    |                            |
| Lease Name: FR                                                                                                                                                                                                                                          |                                                          | Well No: 3H-1                                                             | x                      | Well will                                                                                                                                                                   | be 210 feet from neare             | st unit or lease boundary. |
| Operator<br>Name:                                                                                                                                                                                                                                       | NEWFIELD EXPLORATION MID-                                | CON INC T                                                                 | elephone: 281210       | J5100; 9188781                                                                                                                                                              | OTC/OCC Number:                    | 20944 0                    |
|                                                                                                                                                                                                                                                         | EXPLORATION MID-COM<br>AY SQUARE PL STE 100<br>LANDS, TX |                                                                           |                        | PAUL E. ELLIS<br>2309 EL CAMINO S<br>PONCA CITY                                                                                                                             | -                                  | 4604                       |
| Nan                                                                                                                                                                                                                                                     |                                                          | Depth                                                                     |                        | Name                                                                                                                                                                        | Dept                               | n                          |
|                                                                                                                                                                                                                                                         | SISSIPPIAN (LESS CHESTER)<br>ODFORD                      | 8294<br>8823                                                              | 6<br>7<br>8<br>9<br>10 |                                                                                                                                                                             |                                    |                            |
| opacing orders.                                                                                                                                                                                                                                         | 11015<br>88767                                           | Location Exception Order                                                  | s: 688768<br>688771    |                                                                                                                                                                             | Increased Density Orders:          | 686959<br>686960           |
| Pending CD Numbers                                                                                                                                                                                                                                      | :                                                        |                                                                           |                        |                                                                                                                                                                             | Special Orders:                    |                            |
| Total Depth: 1876                                                                                                                                                                                                                                       | 5 Ground Elevation:                                      | 1090 Surface Casi                                                         | ng: 1500               | De                                                                                                                                                                          | epth to base of Treatable Wate     | r-Bearing FM: 290          |
| Under Federal Juri                                                                                                                                                                                                                                      | sdiction: No                                             | Fresh Water Supp                                                          | ly Well Drilled: No    | 0                                                                                                                                                                           | Surface Water u                    | sed to Drill: No           |
|                                                                                                                                                                                                                                                         |                                                          | s Stool Dits                                                              | Approv                 | ed Method for disposal of D                                                                                                                                                 | Drilling Fluids:                   |                            |
| Type of Pit System: CLOSED Closed System Means Steel Pits<br>Type of Mud System: WATER BASED<br>Chlorides Max: 5000 Average: 3000<br>Is depth to top of ground water greater than 10ft below base of pit? Y<br>Within 1 mile of municipal water well? N |                                                          |                                                                           | E. Hau                 | D. One time land application (REQUIRES PERMIT) PERMIT NO: 19-36227<br>E. Haul to Commercial pit facility: Sec. 31 Twn. 12N Rng. 8W Cnty. 17 Order No: 587498<br>H. SEE MEMO |                                    |                            |
|                                                                                                                                                                                                                                                         | in a Hydrologically Sensitive Area                       |                                                                           |                        |                                                                                                                                                                             |                                    |                            |
| Category of Pit:<br>Liner not required for<br>Pit Location is BE<br>Pit Location Formation                                                                                                                                                              | or Category: C<br>D AQUIFER                              |                                                                           |                        |                                                                                                                                                                             |                                    |                            |

## HORIZONTAL HOLE 1

| Sec 12 Twp 15N Rge 8W Cour              | nty KINGFISHER                                                                                                                                                                                                                                  |  |  |  |  |  |
|-----------------------------------------|-------------------------------------------------------------------------------------------------------------------------------------------------------------------------------------------------------------------------------------------------|--|--|--|--|--|
| Spot Location of End Point: SW SE SW SE |                                                                                                                                                                                                                                                 |  |  |  |  |  |
| Feet From: SOUTH 1/4 Section Line:      | 85                                                                                                                                                                                                                                              |  |  |  |  |  |
| Feet From: EAST 1/4 Section Line:       | 1927                                                                                                                                                                                                                                            |  |  |  |  |  |
| Depth of Deviation: 7689                |                                                                                                                                                                                                                                                 |  |  |  |  |  |
| Radius of Turn: 477                     |                                                                                                                                                                                                                                                 |  |  |  |  |  |
| Direction: 195                          |                                                                                                                                                                                                                                                 |  |  |  |  |  |
| Total Length: 10327                     |                                                                                                                                                                                                                                                 |  |  |  |  |  |
| Measured Total Depth: 18765             |                                                                                                                                                                                                                                                 |  |  |  |  |  |
| True Vertical Depth: 8823               |                                                                                                                                                                                                                                                 |  |  |  |  |  |
| End Point Location from Lease,          |                                                                                                                                                                                                                                                 |  |  |  |  |  |
| Unit, or Property Line: 85              |                                                                                                                                                                                                                                                 |  |  |  |  |  |
|                                         |                                                                                                                                                                                                                                                 |  |  |  |  |  |
| Notes:                                  |                                                                                                                                                                                                                                                 |  |  |  |  |  |
| Category                                | Description                                                                                                                                                                                                                                     |  |  |  |  |  |
| DEEP SURFACE CASING                     | 2/6/2019 - G71 - APPROVED; NOTIFY OCC FIELD INSPECTOR IMMEDIATELY FOR ANY LOSS OF<br>CIRCULATION OR FAILURE TO CIRCULATE CEMENT TO SURFACE ON CONDUCTOR OR<br>SURFACE CASING                                                                    |  |  |  |  |  |
| EXCEPTION TO RULE - 688771              | 3/14/2019 - G75 - (I.O.) 1 & 12-15N-8W<br>X165:10-3-28(C)(2)(B) MSNLC (FRANKLIN 1508 3H-1X) **<br>MAY BE CLOSER THAN 600' TO EXISTING/PROPOSED WELL<br>NEWFIELD EXLOR. MID-CONT. INC.<br>12-21-2018                                             |  |  |  |  |  |
|                                         | ** S/B FRANKLIN FIU 1508 3H-1X; TO BE CORRECTED AT HEARING FOR FINAL ORDER PER<br>ATTORNEY FOR OPERATOR                                                                                                                                         |  |  |  |  |  |
| HYDRAULIC FRACTURING                    | 2/6/2019 - G71 - OCC 165:10-3-10 REQUIRES:                                                                                                                                                                                                      |  |  |  |  |  |
|                                         | 1) PRIOR TO COMMENCEMENT OF HYDRAULIC FRACTURING OPERATIONS FOR HORIZONTAL WELLS, NOTICE GIVEN FIVE BUSINESS DAYS IN ADVANCE TO OFFSET OPERATORS WITH WELLS COMPLETED IN THE SAME COMMON SOURCE OF SUPPLY WITHIN 1/2 MILE;                      |  |  |  |  |  |
|                                         | 2) WITH NOTICE ALSO GIVEN 48 HOURS IN ADVANCE OF HYDRAULIC FRACTURING ALL<br>WELLS TO BOTH THE OCC CENTRAL OFFICE AND LOCAL DISTRICT OFFICES, USING THE<br>"FRAC NOTICE FORM" FOUND AT THE FOLLOWING LINK:<br>OCCEWEB.COM/OG/OGFORMS.HTML; AND, |  |  |  |  |  |
|                                         | 3) THE CHEMICAL DISCLOSURE OF HYDRAULIC FRACTURING INGREDIENTS FOR ALL WELLS<br>TO BE REPORTED TO FRACFOCUS WITHIN 60 DAYS AFTER THE CONCLUSION THE<br>HYDRAULIC FRACTURING OPERATIONS, USING THE FOLLOWING LINK: FRACFOCUS.ORG                 |  |  |  |  |  |