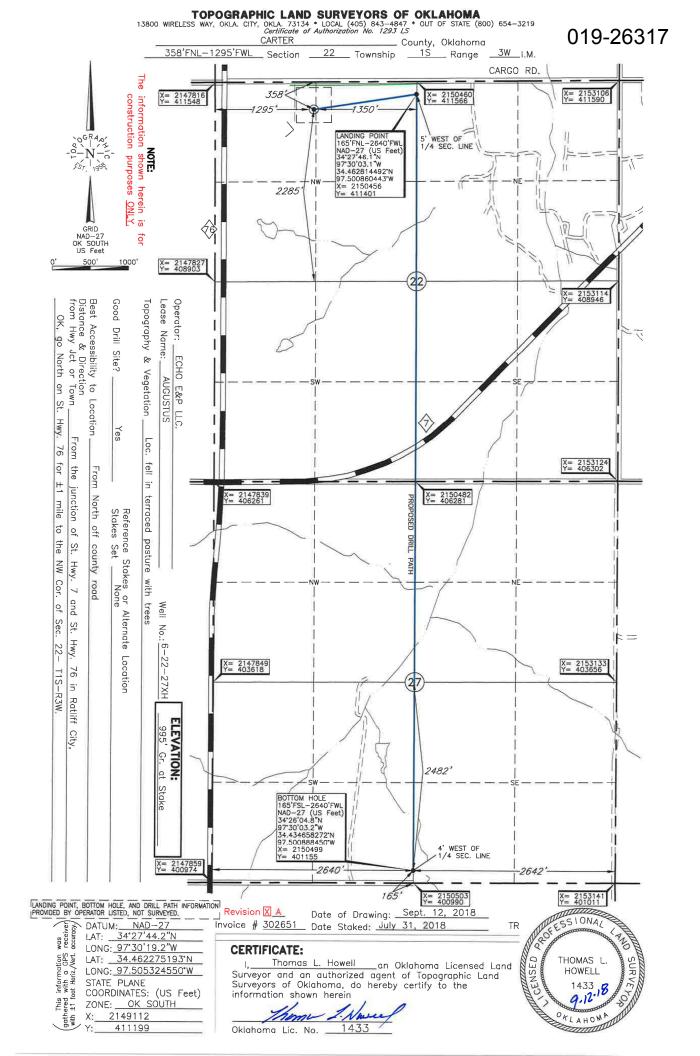

## HORIZONTAL HOLE 1

CARTER Sec 27 Twp 1S Rge 3W County Spot Location of End Point: S2 S2 S2 S2 Feet From: SOUTH 1/4 Section Line: 165 Feet From: WEST 1/4 Section Line: 2640 Depth of Deviation: 7600 Radius of Turn: 878 Direction: 175 Total Length: 10246 Measured Total Depth: 19226 True Vertical Depth: 8700 End Point Location from Lease, Unit, or Property Line: 165