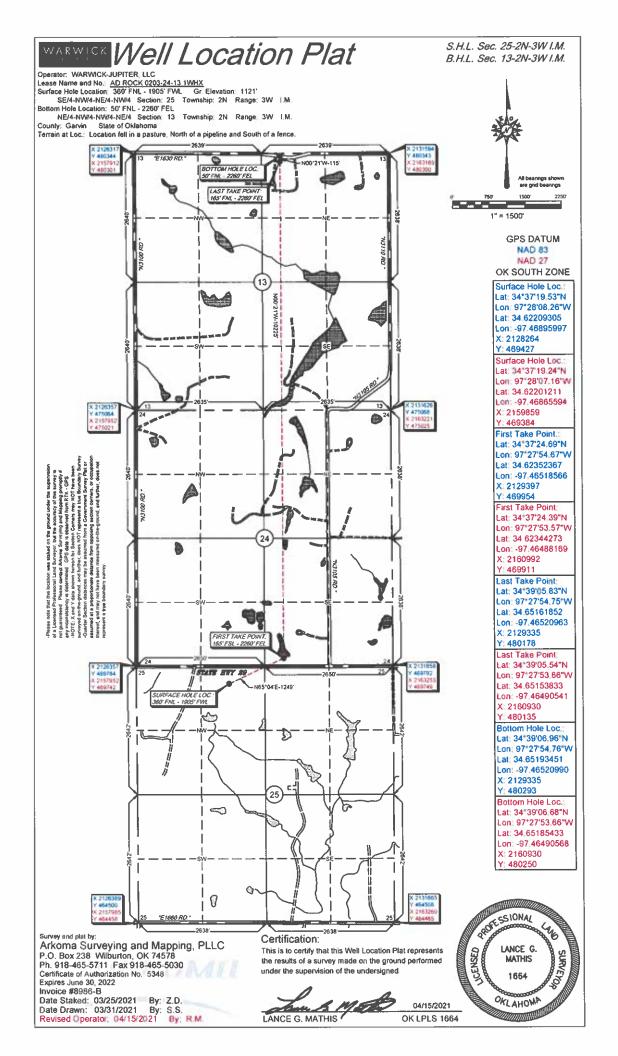

|                                                                                                                                                                                                                                                                                                                                                                                                                                                                                                                                                                                                                                                                                                                                                                                                                                                                                                                                                                                                                                                                                                                                                                                                                        |                                                                                  | RATION COMMISSION                                                                                                                                                                                                                                       |                                                                                                                                                                                                                                                                                                                     |  |
|------------------------------------------------------------------------------------------------------------------------------------------------------------------------------------------------------------------------------------------------------------------------------------------------------------------------------------------------------------------------------------------------------------------------------------------------------------------------------------------------------------------------------------------------------------------------------------------------------------------------------------------------------------------------------------------------------------------------------------------------------------------------------------------------------------------------------------------------------------------------------------------------------------------------------------------------------------------------------------------------------------------------------------------------------------------------------------------------------------------------------------------------------------------------------------------------------------------------|----------------------------------------------------------------------------------|---------------------------------------------------------------------------------------------------------------------------------------------------------------------------------------------------------------------------------------------------------|---------------------------------------------------------------------------------------------------------------------------------------------------------------------------------------------------------------------------------------------------------------------------------------------------------------------|--|
| API NUMBER: 049 25352                                                                                                                                                                                                                                                                                                                                                                                                                                                                                                                                                                                                                                                                                                                                                                                                                                                                                                                                                                                                                                                                                                                                                                                                  | OIL & GAS CONSERVATION DIVISION<br>P.O. BOX 52000                                |                                                                                                                                                                                                                                                         | Approval Date: 09/28/2021                                                                                                                                                                                                                                                                                           |  |
|                                                                                                                                                                                                                                                                                                                                                                                                                                                                                                                                                                                                                                                                                                                                                                                                                                                                                                                                                                                                                                                                                                                                                                                                                        |                                                                                  | Y, OK 73152-2000                                                                                                                                                                                                                                        | Expiration Date: 03/28/2023                                                                                                                                                                                                                                                                                         |  |
| lorizontal Hole Oil & Gas                                                                                                                                                                                                                                                                                                                                                                                                                                                                                                                                                                                                                                                                                                                                                                                                                                                                                                                                                                                                                                                                                                                                                                                              |                                                                                  | 5:10-3-1)                                                                                                                                                                                                                                               |                                                                                                                                                                                                                                                                                                                     |  |
|                                                                                                                                                                                                                                                                                                                                                                                                                                                                                                                                                                                                                                                                                                                                                                                                                                                                                                                                                                                                                                                                                                                                                                                                                        |                                                                                  |                                                                                                                                                                                                                                                         |                                                                                                                                                                                                                                                                                                                     |  |
|                                                                                                                                                                                                                                                                                                                                                                                                                                                                                                                                                                                                                                                                                                                                                                                                                                                                                                                                                                                                                                                                                                                                                                                                                        | PERMIT                                                                           | <u>TO DRILL</u>                                                                                                                                                                                                                                         |                                                                                                                                                                                                                                                                                                                     |  |
|                                                                                                                                                                                                                                                                                                                                                                                                                                                                                                                                                                                                                                                                                                                                                                                                                                                                                                                                                                                                                                                                                                                                                                                                                        |                                                                                  |                                                                                                                                                                                                                                                         | 7                                                                                                                                                                                                                                                                                                                   |  |
| WELL LOCATION: Section: 25 Township: 2N                                                                                                                                                                                                                                                                                                                                                                                                                                                                                                                                                                                                                                                                                                                                                                                                                                                                                                                                                                                                                                                                                                                                                                                | Range: 3W County: G                                                              | ARVIN                                                                                                                                                                                                                                                   |                                                                                                                                                                                                                                                                                                                     |  |
| SPOT LOCATION: SE NW NE NW F                                                                                                                                                                                                                                                                                                                                                                                                                                                                                                                                                                                                                                                                                                                                                                                                                                                                                                                                                                                                                                                                                                                                                                                           | EET FROM QUARTER: FROM NORTH                                                     | FROM WEST                                                                                                                                                                                                                                               |                                                                                                                                                                                                                                                                                                                     |  |
|                                                                                                                                                                                                                                                                                                                                                                                                                                                                                                                                                                                                                                                                                                                                                                                                                                                                                                                                                                                                                                                                                                                                                                                                                        | SECTION LINES: 360                                                               | 1905                                                                                                                                                                                                                                                    |                                                                                                                                                                                                                                                                                                                     |  |
| Lease Name: AD ROCK 0203-24-13                                                                                                                                                                                                                                                                                                                                                                                                                                                                                                                                                                                                                                                                                                                                                                                                                                                                                                                                                                                                                                                                                                                                                                                         | Well No: 1WHX                                                                    | Well                                                                                                                                                                                                                                                    | will be 360 feet from nearest unit or lease boundary.                                                                                                                                                                                                                                                               |  |
|                                                                                                                                                                                                                                                                                                                                                                                                                                                                                                                                                                                                                                                                                                                                                                                                                                                                                                                                                                                                                                                                                                                                                                                                                        |                                                                                  |                                                                                                                                                                                                                                                         |                                                                                                                                                                                                                                                                                                                     |  |
| Operator Name: WARWICK-JUPITER LLC                                                                                                                                                                                                                                                                                                                                                                                                                                                                                                                                                                                                                                                                                                                                                                                                                                                                                                                                                                                                                                                                                                                                                                                     | Telephone: 405607340                                                             | 10                                                                                                                                                                                                                                                      | OTC/OCC Number: 24268 0                                                                                                                                                                                                                                                                                             |  |
| WARWICK-JUPITER LLC                                                                                                                                                                                                                                                                                                                                                                                                                                                                                                                                                                                                                                                                                                                                                                                                                                                                                                                                                                                                                                                                                                                                                                                                    |                                                                                  | ELIZABETH ANNI AND                                                                                                                                                                                                                                      |                                                                                                                                                                                                                                                                                                                     |  |
|                                                                                                                                                                                                                                                                                                                                                                                                                                                                                                                                                                                                                                                                                                                                                                                                                                                                                                                                                                                                                                                                                                                                                                                                                        |                                                                                  | ELIZABETH ANN AND BRUCE LEE MOSELEY                                                                                                                                                                                                                     |                                                                                                                                                                                                                                                                                                                     |  |
| 6608 N WESTERN AVE BOX 417                                                                                                                                                                                                                                                                                                                                                                                                                                                                                                                                                                                                                                                                                                                                                                                                                                                                                                                                                                                                                                                                                                                                                                                             |                                                                                  | 11935 STATE HIGHWA                                                                                                                                                                                                                                      | NY 76                                                                                                                                                                                                                                                                                                               |  |
| OKLAHOMA CITY, OK 73                                                                                                                                                                                                                                                                                                                                                                                                                                                                                                                                                                                                                                                                                                                                                                                                                                                                                                                                                                                                                                                                                                                                                                                                   | 116-7326                                                                         | LINDSAY                                                                                                                                                                                                                                                 | OK 73052                                                                                                                                                                                                                                                                                                            |  |
|                                                                                                                                                                                                                                                                                                                                                                                                                                                                                                                                                                                                                                                                                                                                                                                                                                                                                                                                                                                                                                                                                                                                                                                                                        |                                                                                  |                                                                                                                                                                                                                                                         |                                                                                                                                                                                                                                                                                                                     |  |
|                                                                                                                                                                                                                                                                                                                                                                                                                                                                                                                                                                                                                                                                                                                                                                                                                                                                                                                                                                                                                                                                                                                                                                                                                        |                                                                                  |                                                                                                                                                                                                                                                         |                                                                                                                                                                                                                                                                                                                     |  |
|                                                                                                                                                                                                                                                                                                                                                                                                                                                                                                                                                                                                                                                                                                                                                                                                                                                                                                                                                                                                                                                                                                                                                                                                                        |                                                                                  |                                                                                                                                                                                                                                                         |                                                                                                                                                                                                                                                                                                                     |  |
| Formation(s) (Permit Valid for Listed Formati                                                                                                                                                                                                                                                                                                                                                                                                                                                                                                                                                                                                                                                                                                                                                                                                                                                                                                                                                                                                                                                                                                                                                                          | ons Only):                                                                       |                                                                                                                                                                                                                                                         |                                                                                                                                                                                                                                                                                                                     |  |
| Name Code                                                                                                                                                                                                                                                                                                                                                                                                                                                                                                                                                                                                                                                                                                                                                                                                                                                                                                                                                                                                                                                                                                                                                                                                              | Depth                                                                            |                                                                                                                                                                                                                                                         |                                                                                                                                                                                                                                                                                                                     |  |
| 1 WOODFORD 319WDFD                                                                                                                                                                                                                                                                                                                                                                                                                                                                                                                                                                                                                                                                                                                                                                                                                                                                                                                                                                                                                                                                                                                                                                                                     | 8931                                                                             |                                                                                                                                                                                                                                                         |                                                                                                                                                                                                                                                                                                                     |  |
|                                                                                                                                                                                                                                                                                                                                                                                                                                                                                                                                                                                                                                                                                                                                                                                                                                                                                                                                                                                                                                                                                                                                                                                                                        |                                                                                  |                                                                                                                                                                                                                                                         |                                                                                                                                                                                                                                                                                                                     |  |
| Spacing Orders: 717479                                                                                                                                                                                                                                                                                                                                                                                                                                                                                                                                                                                                                                                                                                                                                                                                                                                                                                                                                                                                                                                                                                                                                                                                 | Location Exception Orders:                                                       | No Exceptions                                                                                                                                                                                                                                           | Increased Density Orders: No Density                                                                                                                                                                                                                                                                                |  |
| ·                                                                                                                                                                                                                                                                                                                                                                                                                                                                                                                                                                                                                                                                                                                                                                                                                                                                                                                                                                                                                                                                                                                                                                                                                      | Location Exception Orders:                                                       |                                                                                                                                                                                                                                                         | - · · ·                                                                                                                                                                                                                                                                                                             |  |
| Pending CD Numbers: No Pending                                                                                                                                                                                                                                                                                                                                                                                                                                                                                                                                                                                                                                                                                                                                                                                                                                                                                                                                                                                                                                                                                                                                                                                         | Location Exception Orders:<br>Working interest owners                            |                                                                                                                                                                                                                                                         | Special Orders: No Special                                                                                                                                                                                                                                                                                          |  |
| ·                                                                                                                                                                                                                                                                                                                                                                                                                                                                                                                                                                                                                                                                                                                                                                                                                                                                                                                                                                                                                                                                                                                                                                                                                      | ·                                                                                | s' notified: ***                                                                                                                                                                                                                                        | - · · ·                                                                                                                                                                                                                                                                                                             |  |
| Pending CD Numbers: No Pending                                                                                                                                                                                                                                                                                                                                                                                                                                                                                                                                                                                                                                                                                                                                                                                                                                                                                                                                                                                                                                                                                                                                                                                         | Working interest owners                                                          | s' notified: ***                                                                                                                                                                                                                                        | Special Orders: No Special Depth to base of Treatable Water-Bearing FM: 600                                                                                                                                                                                                                                         |  |
| Pending CD Numbers: No Pending<br>Total Depth: 19800 Ground Elevation: 1121                                                                                                                                                                                                                                                                                                                                                                                                                                                                                                                                                                                                                                                                                                                                                                                                                                                                                                                                                                                                                                                                                                                                            | Working interest owners                                                          | 1500                                                                                                                                                                                                                                                    | Special Orders: No Special Depth to base of Treatable Water-Bearing FM: 600 Deep surface casing has been approved                                                                                                                                                                                                   |  |
| Pending CD Numbers: No Pending<br>Total Depth: 19800 Ground Elevation: 1121<br>Under Federal Jurisdiction: Yes                                                                                                                                                                                                                                                                                                                                                                                                                                                                                                                                                                                                                                                                                                                                                                                                                                                                                                                                                                                                                                                                                                         | Working interest owners                                                          | s' notified: ***                                                                                                                                                                                                                                        | Special Orders: No Special Depth to base of Treatable Water-Bearing FM: 600 Deep surface casing has been approved                                                                                                                                                                                                   |  |
| Pending CD Numbers: No Pending<br>Total Depth: 19800 Ground Elevation: 1121<br>Under Federal Jurisdiction: Yes<br>Fresh Water Supply Well Drilled: No                                                                                                                                                                                                                                                                                                                                                                                                                                                                                                                                                                                                                                                                                                                                                                                                                                                                                                                                                                                                                                                                  | Working interest owners                                                          | 1500                                                                                                                                                                                                                                                    | Special Orders: No Special Depth to base of Treatable Water-Bearing FM: 600 Deep surface casing has been approved of Drilling Fluids:                                                                                                                                                                               |  |
| Pending CD Numbers: No Pending<br>Total Depth: 19800 Ground Elevation: 1121<br>Under Federal Jurisdiction: Yes                                                                                                                                                                                                                                                                                                                                                                                                                                                                                                                                                                                                                                                                                                                                                                                                                                                                                                                                                                                                                                                                                                         | Working interest owners                                                          | s' notified: *** 1500 Approved Method for disposa                                                                                                                                                                                                       | Special Orders: No Special Depth to base of Treatable Water-Bearing FM: 600 Deep surface casing has been approved of Drilling Fluids:                                                                                                                                                                               |  |
| Pending CD Numbers: No Pending<br>Total Depth: 19800 Ground Elevation: 1121<br>Under Federal Jurisdiction: Yes<br>Fresh Water Supply Well Drilled: No<br>Surface Water used to Drill: Yes                                                                                                                                                                                                                                                                                                                                                                                                                                                                                                                                                                                                                                                                                                                                                                                                                                                                                                                                                                                                                              | Working interest owners                                                          | Approved Method for disposa<br>D. One time land application (<br>H. (Other)                                                                                                                                                                             | Special Orders:       No Special         Depth to base of Treatable Water-Bearing FM:       600         Deep surface casing has been approved         I of Drilling Fluids:         REQUIRES PERMIT)         PERMIT NO:         SEE MEMO                                                                            |  |
| Pending CD Numbers: No Pending<br>Total Depth: 19800 Ground Elevation: 1121<br>Under Federal Jurisdiction: Yes<br>Fresh Water Supply Well Drilled: No<br>Surface Water used to Drill: Yes<br>PIT 1 INFORMATION                                                                                                                                                                                                                                                                                                                                                                                                                                                                                                                                                                                                                                                                                                                                                                                                                                                                                                                                                                                                         | Working interest owners                                                          | S notified: *** 1500 Approved Method for disposa D. One time land application ( H. (Other) Category of Pit:                                                                                                                                             | Special Orders: No Special Depth to base of Treatable Water-Bearing FM: 600 Deep surface casing has been approved of Drilling Fluids: REQUIRES PERMIT) PERMIT NO: 21-37853 SEE MEMO C                                                                                                                               |  |
| Pending CD Numbers:       No Pending         Total Depth:       19800       Ground Elevation:       1121         Under Federal Jurisdiction:       Yes         Fresh Water Supply Well Drilled:       No         Surface Water used to Drill:       Yes         PIT 1 INFORMATION       Type of Pit System:       CLOSED       Closed System Meter                                                                                                                                                                                                                                                                                                                                                                                                                                                                                                                                                                                                                                                                                                                                                                                                                                                                     | Working interest owners                                                          | S notified: ***<br>1500<br>Approved Method for disposal<br>D. One time land application (<br>H. (Other)<br>Category of Pit:<br>Liner not required for Catego                                                                                            | Special Orders: No Special Depth to base of Treatable Water-Bearing FM: 600 Deep surface casing has been approved Tof Drilling Fluids: REQUIRES PERMIT) PERMIT NO: 21-37853 SEE MEMO C ry: C                                                                                                                        |  |
| Pending CD Numbers:       No Pending         Total Depth:       19800       Ground Elevation:       1121         Under Federal Jurisdiction:       Yes         Fresh Water Supply Well Drilled:       No         Surface Water used to Drill:       Yes         PIT 1 INFORMATION       Type of Pit System:       CLOSED       Closed System Me         Type of Mud System:       WATER BASED                                                                                                                                                                                                                                                                                                                                                                                                                                                                                                                                                                                                                                                                                                                                                                                                                          | Working interest owners                                                          | S notified: ***<br>1500<br>Approved Method for disposal<br>D. One time land application (<br>H. (Other)<br>Category of Pit:<br>Liner not required for Catego<br>Pit Location is:                                                                        | Special Orders: No Special Depth to base of Treatable Water-Bearing FM: 600 Deep surface casing has been approved Tof Drilling Fluids: REQUIRES PERMIT) PERMIT NO: 21-37853 SEE MEMO C ry: C BED AQUIFER                                                                                                            |  |
| Pending CD Numbers:       No Pending         Total Depth:       19800       Ground Elevation:       1121         Under Federal Jurisdiction:       Yes         Fresh Water Supply Well Drilled:       No         Surface Water used to Drill:       Yes         PIT 1 INFORMATION       Type of Pit System:       CLOSED       Closed System Meters         Type of Mud System:       WATER BASED         Chlorides Max:       5000       Average:       3000                                                                                                                                                                                                                                                                                                                                                                                                                                                                                                                                                                                                                                                                                                                                                          | Working interest owners                                                          | S notified: ***<br>1500<br>Approved Method for disposal<br>D. One time land application (<br>H. (Other)<br>Category of Pit:<br>Liner not required for Catego                                                                                            | Special Orders: No Special Depth to base of Treatable Water-Bearing FM: 600 Deep surface casing has been approved Tof Drilling Fluids: REQUIRES PERMIT) PERMIT NO: 21-37853 SEE MEMO C ry: C BED AQUIFER                                                                                                            |  |
| Pending CD Numbers:       No Pending         Total Depth:       19800       Ground Elevation:       1121         Under Federal Jurisdiction:       Yes         Fresh Water Supply Well Drilled:       No         Surface Water used to Drill:       Yes         PIT 1 INFORMATION       Type of Pit System:       CLOSED       Closed System Meters         Type of Mud System:       WATER BASED         Chlorides Max:       5000       Average:       3000         Is depth to top of ground water greater than 10ft below                                                                                                                                                                                                                                                                                                                                                                                                                                                                                                                                                                                                                                                                                          | Working interest owners                                                          | S notified: ***<br>1500<br>Approved Method for disposal<br>D. One time land application (<br>H. (Other)<br>Category of Pit:<br>Liner not required for Catego<br>Pit Location is:                                                                        | Special Orders: No Special Depth to base of Treatable Water-Bearing FM: 600 Deep surface casing has been approved Tof Drilling Fluids: REQUIRES PERMIT) PERMIT NO: 21-37853 SEE MEMO C ry: C BED AQUIFER                                                                                                            |  |
| Pending CD Numbers:       No Pending         Total Depth:       19800       Ground Elevation:       1121         Under Federal Jurisdiction:       Yes         Fresh Water Supply Well Drilled:       No         Surface Water used to Drill:       Yes         PIT 1 INFORMATION       Type of Pit System:       CLOSED       Closed System Me         Type of Mud System:       WATER BASED         Chlorides Max:       5000       Average:       3000         Is depth to top of ground water greater than 10ft below       Within 1 mile of municipal water well?       N                                                                                                                                                                                                                                                                                                                                                                                                                                                                                                                                                                                                                                         | Working interest owners                                                          | S notified: ***<br>1500<br>Approved Method for disposal<br>D. One time land application (<br>H. (Other)<br>Category of Pit:<br>Liner not required for Catego<br>Pit Location is:                                                                        | Special Orders: No Special Depth to base of Treatable Water-Bearing FM: 600 Deep surface casing has been approved Tof Drilling Fluids: REQUIRES PERMIT) PERMIT NO: 21-37853 SEE MEMO C ry: C BED AQUIFER                                                                                                            |  |
| Pending CD Numbers:       No Pending         Total Depth:       19800       Ground Elevation:       1121         Under Federal Jurisdiction:       Yes         Fresh Water Supply Well Drilled:       No         Surface Water used to Drill:       Yes         PIT 1 INFORMATION       Type of Pit System:       CLOSED       Closed System Me         Type of Mud System:       WATER BASED         Chlorides Max:       5000       Average:       3000         Is depth to top of ground water greater than 10ft below       Within 1 mile of municipal water well?       N         Wellhead Protection Area?       N                                                                                                                                                                                                                                                                                                                                                                                                                                                                                                                                                                                               | Working interest owners                                                          | S notified: ***<br>1500<br>Approved Method for disposal<br>D. One time land application (<br>H. (Other)<br>Category of Pit:<br>Liner not required for Catego<br>Pit Location is:                                                                        | Special Orders: No Special Depth to base of Treatable Water-Bearing FM: 600 Deep surface casing has been approved Tof Drilling Fluids: REQUIRES PERMIT) PERMIT NO: 21-37853 SEE MEMO C ry: C BED AQUIFER                                                                                                            |  |
| Pending CD Numbers:       No Pending         Total Depth:       19800       Ground Elevation:       1121         Under Federal Jurisdiction:       Yes         Fresh Water Supply Well Drilled:       No         Surface Water used to Drill:       Yes         PIT 1 INFORMATION       Type of Pit System:       CLOSED       Closed System Me         Type of Mud System:       WATER BASED         Chlorides Max:       5000       Average:       3000         Is depth to top of ground water greater than 10ft below       Within 1 mile of municipal water well?       N                                                                                                                                                                                                                                                                                                                                                                                                                                                                                                                                                                                                                                         | Working interest owners                                                          | S notified: ***<br>1500<br>Approved Method for disposal<br>D. One time land application (<br>H. (Other)<br>Category of Pit:<br>Liner not required for Catego<br>Pit Location is:                                                                        | Special Orders: No Special Depth to base of Treatable Water-Bearing FM: 600 Deep surface casing has been approved Tof Drilling Fluids: REQUIRES PERMIT) PERMIT NO: 21-37853 SEE MEMO C ry: C BED AQUIFER                                                                                                            |  |
| Pending CD Numbers:       No Pending         Total Depth:       19800       Ground Elevation:       1121         Under Federal Jurisdiction:       Yes         Fresh Water Supply Well Drilled:       No         Surface Water used to Drill:       Yes         PIT 1 INFORMATION       Type of Pit System:       CLOSED       Closed System Me         Type of Mud System:       WATER BASED         Chlorides Max:       5000       Average:       3000         Is depth to top of ground water greater than 10ft below       Within 1 mile of municipal water well?       N         Wellhead Protection Area?       N                                                                                                                                                                                                                                                                                                                                                                                                                                                                                                                                                                                               | Working interest owners                                                          | S notified: ***<br>1500<br>Approved Method for disposal<br>D. One time land application (<br>H. (Other)<br>Category of Pit:<br>Liner not required for Catego<br>Pit Location is:                                                                        | Special Orders:       No Special         Depth to base of Treatable Water-Bearing FM:       600         Deep surface casing has been approved         I of Drilling Fluids:         REQUIRES PERMIT)         PERMIT NO:         21-37853         SEE MEMO         C         ry:         BED AQUIFER         PURCELL |  |
| Pending CD Numbers:       No Pending         Total Depth:       19800       Ground Elevation:       1121         Under Federal Jurisdiction:       Yes         Fresh Water Supply Well Drilled:       No         Surface Water used to Drill:       Yes         PIT 1 INFORMATION       Type of Pit System:       CLOSED       Closed System Me         Type of Mud System:       WATER BASED         Chlorides Max:       5000       Average:       3000         Is depth to top of ground water greater than 10ft below       Within 1 mile of municipal water well?       N         Wellhead Protection Area?       N       Pit       is       located in a Hydrologically Sensitive Area.                                                                                                                                                                                                                                                                                                                                                                                                                                                                                                                          | Working interest owners<br>Surface Casing: A<br>ans Steel Pits<br>base of pit? Y | S notified: *** 1500 Approved Method for disposa D. One time land application ( H. (Other) Category of Pit: Liner not required for Catego Pit Location is: Pit Location Formation:                                                                      | Special Orders:       No Special         Depth to base of Treatable Water-Bearing FM:       600         Deep surface casing has been approved         I of Drilling Fluids:         REQUIRES PERMIT)       PERMIT NO: 21-37853         SEE MEMO         C         ry: C         BED AQUIFER         PURCELL         |  |
| Pending CD Numbers:       No Pending         Total Depth:       19800       Ground Elevation:       1121         Under Federal Jurisdiction:       Yes         Fresh Water Supply Well Drilled:       No         Surface Water used to Drill:       Yes         PIT 1 INFORMATION       Type of Pit System:       CLOSED       Closed System Me         Type of Mud System:       WATER BASED         Chlorides Max:       5000       Average:       3000         Is depth to top of ground water greater than 10ft below       Within 1 mile of municipal water well?       N         Wellhead Protection Area?       N       Pit       is       located in a Hydrologically Sensitive Area.         PIT 2 INFORMATION       Intercent and the protection Area?       N                                                                                                                                                                                                                                                                                                                                                                                                                                               | Working interest owners<br>Surface Casing: A<br>ans Steel Pits<br>base of pit? Y | S notified: *** 1500 Approved Method for disposal D. One time land application ( H. (Other) Category of Pit: Liner not required for Catego Pit Location is: Pit Location Formation: Category of Pit:                                                    | Special Orders:       No Special         Depth to base of Treatable Water-Bearing FM:       600         Deep surface casing has been approved         I of Drilling Fluids:         REQUIRES PERMIT)       PERMIT NO: 21-37853         SEE MEMO         C         ry: C         BED AQUIFER         PURCELL         |  |
| Pending CD Numbers:       No Pending         Total Depth:       19800       Ground Elevation:       1121         Under Federal Jurisdiction:       Yes         Fresh Water Supply Well Drilled:       No         Surface Water used to Drill:       Yes         PIT 1 INFORMATION         Type of Pit System:       CLOSED       Closed System Me         Type of Mud System:       WATER BASED         Chlorides Max:       5000       Average:       3000         Is depth to top of ground water greater than 10ft below       Within 1 mile of municipal water well?       N         Wellhead Protection Area?       N       Pit       is       located in a Hydrologically Sensitive Area.         PIT 2 INFORMATION       Type of Pit System:       CLOSED       Closed System Me                                                                                                                                                                                                                                                                                                                                                                                                                                | Working interest owners<br>Surface Casing: A<br>ans Steel Pits<br>base of pit? Y | S notified: *** 1500 Approved Method for disposal D. One time land application ( H. (Other) Category of Pit: Liner not required for Catego Pit Location is: Pit Location Formation: Category of Pit: Liner not required for Catego                      | Special Orders:       No Special         Depth to base of Treatable Water-Bearing FM:       600         Deep surface casing has been approved         I of Drilling Fluids:         REQUIRES PERMIT)       PERMIT NO: 21-37853         SEE MEMO         C         ry: C         BED AQUIFER         PURCELL         |  |
| Pending CD Numbers:       No Pending         Total Depth:       19800       Ground Elevation:       1121         Under Federal Jurisdiction:       Yes         Fresh Water Supply Well Drilled:       No         Surface Water used to Drill:       Yes         PIT 1 INFORMATION       Type of Pit System:       CLOSED       Closed System Met         Type of Mud System:       WATER BASED         Chorides Max:       5000       Average:       3000         Is depth to top of ground water greater than 10ft below       Within 1 mile of municipal water well?       N         Wellhead Protection Area?       N       Pit       is       located in a Hydrologically Sensitive Area.         PIT 2 INFORMATION       Type of Pit System:       CLOSED       Closed System Met         Type of Pit System:       CLOSED       Closed System Met         Pit       is       located in a Hydrologically Sensitive Area.         Pit 2 INFORMATION       Type of Pit System:       CLOSED       Closed System Met         Type of Pit System:       CLOSED       Closed System Met         Type of Pit System:       CLOSED       Closed System Met         Type of Mud System:       OLL BASED       System Met | Working interest owners<br>Surface Casing: *                                     | S notified: ***  1500  Approved Method for disposal D. One time land application ( H. (Other)  Category of Pit: Liner not required for Catego Pit Location is: Pit Location Formation:  Category of Pit: Liner not required for Catego Pit Location is: | Special Orders:       No Special         Depth to base of Treatable Water-Bearing FM:       600         Deep surface casing has been approved         I of Drilling Fluids:         REQUIRES PERMIT)       PERMIT NO: 21-37853         SEE MEMO         C         ry: C         BED AQUIFER         PURCELL         |  |
| Pending CD Numbers:       No Pending         Total Depth:       19800       Ground Elevation:       1121         Under Federal Jurisdiction:       Yes         Fresh Water Supply Well Drilled:       No         Surface Water used to Drill:       Yes         PIT 1 INFORMATION       Type of Pit System:       CLOSED       Closed System Met         Type of Mud System:       WATER BASED       Chlorides Max: 5000       Average: 3000         Is depth to top of ground water greater than 10ft below       Within 1 mile of municipal water well?       N         Wellhead Protection Area?       N       Pit       is       located in a Hydrologically Sensitive Area.         PIT 2 INFORMATION       Type of Pit System:       CLOSED       Closed System Met         Type of Mud System:       OLL BASED       Chlorides Max: 300000         Chlorides Max:       300000       Average: 200000                                        | Working interest owners<br>Surface Casing: *                                     | S notified: ***  1500  Approved Method for disposal D. One time land application ( H. (Other)  Category of Pit: Liner not required for Catego Pit Location is: Pit Location Formation:  Category of Pit: Liner not required for Catego Pit Location is: | Special Orders:       No Special         Depth to base of Treatable Water-Bearing FM:       600         Deep surface casing has been approved         I of Drilling Fluids:         REQUIRES PERMIT)       PERMIT NO: 21-37853         SEE MEMO         C         ry: C         BED AQUIFER         PURCELL         |  |