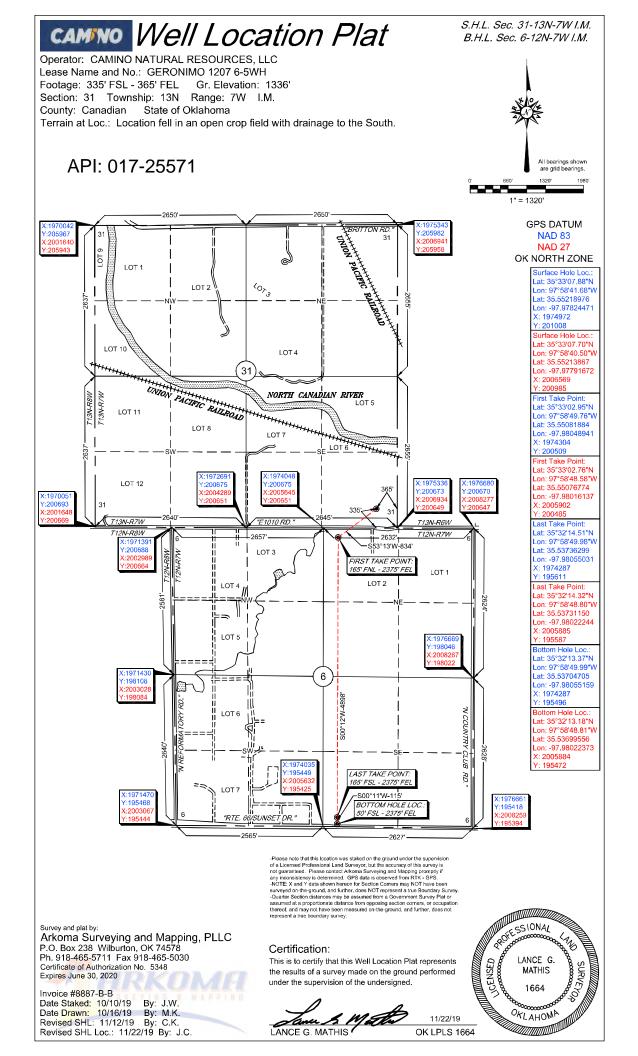

IVER), PIT 2 - OBM RETURNED TO VENDOR, CUTTINGS PERMITTED PER DISTRICT                                                                                   |  |  |  |  |  |
| SPACING - 141057                                                                                                                                                                                                                          | 12/10/2019 - GC2 - (640) 6-12N-7W<br>EXT 124533 MSSP<br>EXT OTHERS<br>EST OTHER                                                                                                                                                                 |  |  |  |  |  |

017 25571 GERONIMO 1207 6-5WH

12/10/2019 - GC2 - (640)(HOR) 6-12N-7W EXT 644443 WDFD COMPL. INT. NLT 165' FNL/FSL, NLT 330' FEL/FWL