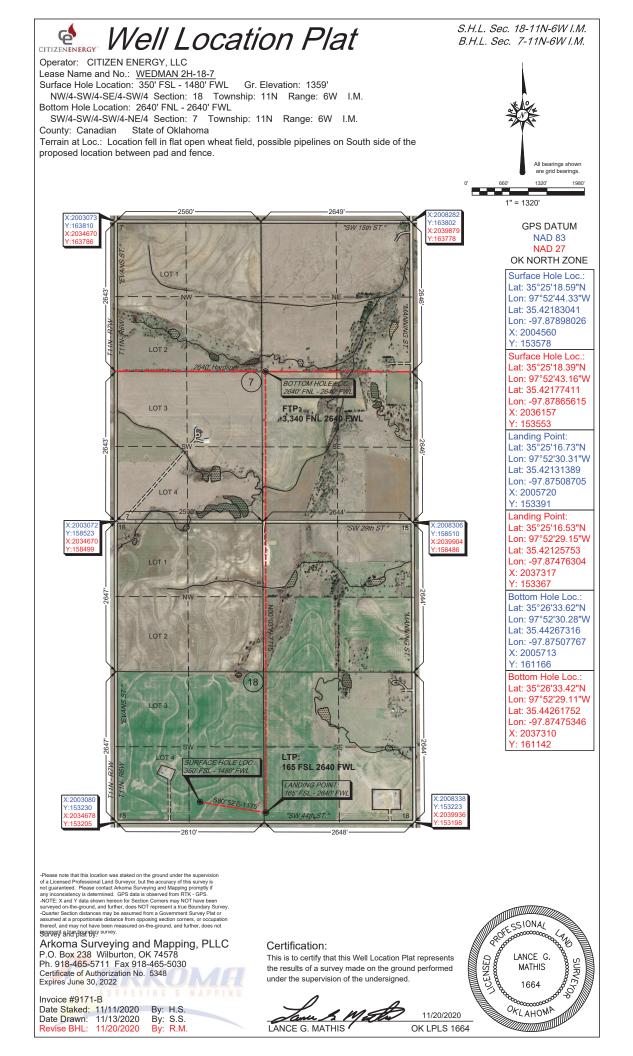

## PERMIT TO DRILL

| WELL LOCATION: Section: 18 Township: 11N Range: 6W County: C                                                                                                                                                                                                                                                                                                                                                                                                                                                                                                                                                                                                                                                                | CANADIAN                                                                                                                                                                                                                                                                                                                                                                                                                                                                                                                                                                                                                      |
|-----------------------------------------------------------------------------------------------------------------------------------------------------------------------------------------------------------------------------------------------------------------------------------------------------------------------------------------------------------------------------------------------------------------------------------------------------------------------------------------------------------------------------------------------------------------------------------------------------------------------------------------------------------------------------------------------------------------------------|-------------------------------------------------------------------------------------------------------------------------------------------------------------------------------------------------------------------------------------------------------------------------------------------------------------------------------------------------------------------------------------------------------------------------------------------------------------------------------------------------------------------------------------------------------------------------------------------------------------------------------|
| SPOT LOCATION: NW SW SE SW FEET FROM QUARTER: FROM SOUTH                                                                                                                                                                                                                                                                                                                                                                                                                                                                                                                                                                                                                                                                    | FROM WEST                                                                                                                                                                                                                                                                                                                                                                                                                                                                                                                                                                                                                     |
| SECTION LINES: 350                                                                                                                                                                                                                                                                                                                                                                                                                                                                                                                                                                                                                                                                                                          | 1480                                                                                                                                                                                                                                                                                                                                                                                                                                                                                                                                                                                                                          |
| Lease Name: WEDMAN Well No: 2H-18-7                                                                                                                                                                                                                                                                                                                                                                                                                                                                                                                                                                                                                                                                                         | Well will be 350 feet from nearest unit or lease boundary.                                                                                                                                                                                                                                                                                                                                                                                                                                                                                                                                                                    |
| Operator Name: CITIZEN ENERGY III LLC Telephone: 91894946                                                                                                                                                                                                                                                                                                                                                                                                                                                                                                                                                                                                                                                                   | 80 OTC/OCC Number: 24120 0                                                                                                                                                                                                                                                                                                                                                                                                                                                                                                                                                                                                    |
| [ ]                                                                                                                                                                                                                                                                                                                                                                                                                                                                                                                                                                                                                                                                                                                         |                                                                                                                                                                                                                                                                                                                                                                                                                                                                                                                                                                                                                               |
| CITIZEN ENERGY III LLC                                                                                                                                                                                                                                                                                                                                                                                                                                                                                                                                                                                                                                                                                                      | RHONDA LYN WEDMAN                                                                                                                                                                                                                                                                                                                                                                                                                                                                                                                                                                                                             |
| 320 S BOSTON AVE STE 900                                                                                                                                                                                                                                                                                                                                                                                                                                                                                                                                                                                                                                                                                                    | 5000 W. RENO                                                                                                                                                                                                                                                                                                                                                                                                                                                                                                                                                                                                                  |
| TULSA, OK 74103-3729                                                                                                                                                                                                                                                                                                                                                                                                                                                                                                                                                                                                                                                                                                        | EL RENO OK 73036                                                                                                                                                                                                                                                                                                                                                                                                                                                                                                                                                                                                              |
|                                                                                                                                                                                                                                                                                                                                                                                                                                                                                                                                                                                                                                                                                                                             |                                                                                                                                                                                                                                                                                                                                                                                                                                                                                                                                                                                                                               |
|                                                                                                                                                                                                                                                                                                                                                                                                                                                                                                                                                                                                                                                                                                                             |                                                                                                                                                                                                                                                                                                                                                                                                                                                                                                                                                                                                                               |
| Formation(s) (Permit Valid for Listed Formations Only):                                                                                                                                                                                                                                                                                                                                                                                                                                                                                                                                                                                                                                                                     |                                                                                                                                                                                                                                                                                                                                                                                                                                                                                                                                                                                                                               |
| Name Code Depth                                                                                                                                                                                                                                                                                                                                                                                                                                                                                                                                                                                                                                                                                                             |                                                                                                                                                                                                                                                                                                                                                                                                                                                                                                                                                                                                                               |
| 1 MISSISSIPPI 351MISS 9500                                                                                                                                                                                                                                                                                                                                                                                                                                                                                                                                                                                                                                                                                                  |                                                                                                                                                                                                                                                                                                                                                                                                                                                                                                                                                                                                                               |
| 2 MISSISSIPPI LIME 351MSSLM 9550                                                                                                                                                                                                                                                                                                                                                                                                                                                                                                                                                                                                                                                                                            |                                                                                                                                                                                                                                                                                                                                                                                                                                                                                                                                                                                                                               |
| Spacing Orders: 139291 Location Exception Orders<br>660417                                                                                                                                                                                                                                                                                                                                                                                                                                                                                                                                                                                                                                                                  | No Exceptions Increased Density Orders: No Density Orders                                                                                                                                                                                                                                                                                                                                                                                                                                                                                                                                                                     |
|                                                                                                                                                                                                                                                                                                                                                                                                                                                                                                                                                                                                                                                                                                                             | Special Orders: No Special Orders                                                                                                                                                                                                                                                                                                                                                                                                                                                                                                                                                                                             |
| Pending CD Numbers: 202001865 Working interest owner                                                                                                                                                                                                                                                                                                                                                                                                                                                                                                                                                                                                                                                                        | s' notified: *** Special Orders: The Special Orders:                                                                                                                                                                                                                                                                                                                                                                                                                                                                                                                                                                          |
| 202001866                                                                                                                                                                                                                                                                                                                                                                                                                                                                                                                                                                                                                                                                                                                   |                                                                                                                                                                                                                                                                                                                                                                                                                                                                                                                                                                                                                               |
| 202001867<br>202001868                                                                                                                                                                                                                                                                                                                                                                                                                                                                                                                                                                                                                                                                                                      |                                                                                                                                                                                                                                                                                                                                                                                                                                                                                                                                                                                                                               |
| 202001000                                                                                                                                                                                                                                                                                                                                                                                                                                                                                                                                                                                                                                                                                                                   |                                                                                                                                                                                                                                                                                                                                                                                                                                                                                                                                                                                                                               |
|                                                                                                                                                                                                                                                                                                                                                                                                                                                                                                                                                                                                                                                                                                                             |                                                                                                                                                                                                                                                                                                                                                                                                                                                                                                                                                                                                                               |
| Total Depth:     20000     Ground Elevation:     1359     Surface Casing:                                                                                                                                                                                                                                                                                                                                                                                                                                                                                                                                                                                                                                                   |                                                                                                                                                                                                                                                                                                                                                                                                                                                                                                                                                                                                                               |
| Total Depth: 20000 Ground Elevation: 1359 Surface Casing:                                                                                                                                                                                                                                                                                                                                                                                                                                                                                                                                                                                                                                                                   | 1000         Depth to base of Treatable Water-Bearing FM: 490           Deep surface casing has been approved                                                                                                                                                                                                                                                                                                                                                                                                                                                                                                                 |
| Total Depth: 2000 Ground Elevation: 1359 Surface Casing:<br>Under Federal Jurisdiction: No                                                                                                                                                                                                                                                                                                                                                                                                                                                                                                                                                                                                                                  |                                                                                                                                                                                                                                                                                                                                                                                                                                                                                                                                                                                                                               |
| Under Federal Jurisdiction: No<br>Fresh Water Supply Well Drilled: No                                                                                                                                                                                                                                                                                                                                                                                                                                                                                                                                                                                                                                                       | Deep surface casing has been approved                                                                                                                                                                                                                                                                                                                                                                                                                                                                                                                                                                                         |
| Under Federal Jurisdiction: No                                                                                                                                                                                                                                                                                                                                                                                                                                                                                                                                                                                                                                                                                              | Deep surface casing has been approved Approved Method for disposal of Drilling Fluids:                                                                                                                                                                                                                                                                                                                                                                                                                                                                                                                                        |
| Under Federal Jurisdiction: No<br>Fresh Water Supply Well Drilled: No<br>Surface Water used to Drill: Yes                                                                                                                                                                                                                                                                                                                                                                                                                                                                                                                                                                                                                   | Deep surface casing has been approved         Approved Method for disposal of Drilling Fluids:                                                                                                                                                                                                                                                                                                                                                                                                                                                                                                                                |
| Under Federal Jurisdiction: No<br>Fresh Water Supply Well Drilled: No                                                                                                                                                                                                                                                                                                                                                                                                                                                                                                                                                                                                                                                       | Deep surface casing has been approved         Approved Method for disposal of Drilling Fluids:         D. One time land application (REQUIRES PERMIT)         PERMIT NO: 20-37454                                                                                                                                                                                                                                                                                                                                                                                                                                             |
| Under Federal Jurisdiction: No<br>Fresh Water Supply Well Drilled: No<br>Surface Water used to Drill: Yes PIT 1 INFORMATION                                                                                                                                                                                                                                                                                                                                                                                                                                                                                                                                                                                                 | Deep surface casing has been approved         Approved Method for disposal of Drilling Fluids:         D. One time land application (REQUIRES PERMIT)         PERMIT NO: 20-37454         H. (Other)         SEE MEMO                                                                                                                                                                                                                                                                                                                                                                                                         |
| Under Federal Jurisdiction: No<br>Fresh Water Supply Well Drilled: No<br>Surface Water used to Drill: Yes<br>PIT 1 INFORMATION<br>Type of Pit System: CLOSED Closed System Means Steel Pits<br>Type of Mud System: WATER BASED<br>Chlorides Max: 5000 Average: 3000                                                                                                                                                                                                                                                                                                                                                                                                                                                         | Deep surface casing has been approved         Approved Method for disposal of Drilling Fluids:         D. One time land application (REQUIRES PERMIT)         PERMIT NO: 20-37454         H. (Other)         SEE MEMO         Category of Pit: C         Liner not required for Category: C                                                                                                                                                                                                                                                                                                                                   |
| Under Federal Jurisdiction: No<br>Fresh Water Supply Well Drilled: No<br>Surface Water used to Drill: Yes<br>PIT 1 INFORMATION<br>Type of Pit System: CLOSED Closed System Means Steel Pits<br>Type of Mud System: WATER BASED<br>Chlorides Max: 5000 Average: 3000<br>Is depth to top of ground water greater than 10ft below base of pit? Y                                                                                                                                                                                                                                                                                                                                                                               | Deep surface casing has been approved         Approved Method for disposal of Drilling Fluids:         D. One time land application (REQUIRES PERMIT)         PERMIT NO: 20-37454         H. (Other)         SEE MEMO         Category of Pit: C         Liner not required for Category: C         Pit Location is:       AP/TE DEPOSIT                                                                                                                                                                                                                                                                                      |
| Under Federal Jurisdiction: No<br>Fresh Water Supply Well Drilled: No<br>Surface Water used to Drill: Yes<br>PIT 1 INFORMATION<br>Type of Pit System: CLOSED Closed System Means Steel Pits<br>Type of Mud System: WATER BASED<br>Chlorides Max: 5000 Average: 3000<br>Is depth to top of ground water greater than 10ft below base of pit? Y<br>Within 1 mile of municipal water well? N                                                                                                                                                                                                                                                                                                                                   | Deep surface casing has been approved         Approved Method for disposal of Drilling Fluids:         D. One time land application (REQUIRES PERMIT)         PERMIT NO: 20-37454         H. (Other)         SEE MEMO         Category of Pit: C         Liner not required for Category: C         Pit Location is:       AP/TE DEPOSIT                                                                                                                                                                                                                                                                                      |
| Under Federal Jurisdiction: No<br>Fresh Water Supply Well Drilled: No<br>Surface Water used to Drill: Yes<br>PIT 1 INFORMATION<br>Type of Pit System: CLOSED Closed System Means Steel Pits<br>Type of Mud System: WATER BASED<br>Chlorides Max: 5000 Average: 3000<br>Is depth to top of ground water greater than 10ft below base of pit? Y                                                                                                                                                                                                                                                                                                                                                                               | Deep surface casing has been approved         Approved Method for disposal of Drilling Fluids:         D. One time land application (REQUIRES PERMIT)         PERMIT NO: 20-37454         H. (Other)         SEE MEMO         Category of Pit: C         Liner not required for Category: C         Pit Location is:       AP/TE DEPOSIT                                                                                                                                                                                                                                                                                      |
| Under Federal Jurisdiction: No<br>Fresh Water Supply Well Drilled: No<br>Surface Water used to Drill: Yes<br>PIT 1 INFORMATION<br>Type of Pit System: CLOSED Closed System Means Steel Pits<br>Type of Mud System: WATER BASED<br>Chlorides Max: 5000 Average: 3000<br>Is depth to top of ground water greater than 10ft below base of pit? Y<br>Within 1 mile of municipal water well? N<br>Wellhead Protection Area? N<br>Pit is located in a Hydrologically Sensitive Area.                                                                                                                                                                                                                                              | Deep surface casing has been approved         Approved Method for disposal of Drilling Fluids:         D. One time land application (REQUIRES PERMIT)         PERMIT NO: 20-37454         H. (Other)         SEE MEMO         Category of Pit: C         Liner not required for Category: C         Pit Location is:       AP/TE DEPOSIT         Pit Location Formation:       TERRACE                                                                                                                                                                                                                                        |
| Under Federal Jurisdiction: No<br>Fresh Water Supply Well Drilled: No<br>Surface Water used to Drill: Yes<br>PIT 1 INFORMATION<br>Type of Pit System: CLOSED Closed System Means Steel Pits<br>Type of Mud System: WATER BASED<br>Chlorides Max: 5000 Average: 3000<br>Is depth to top of ground water greater than 10ft below base of pit? Y<br>Within 1 mile of municipal water well? N<br>Wellhead Protection Area? N<br>Pit is located in a Hydrologically Sensitive Area.<br>PIT 2 INFORMATION                                                                                                                                                                                                                         | Deep surface casing has been approved         Approved Method for disposal of Drilling Fluids:         D. One time land application (REQUIRES PERMIT)         PERMIT NO: 20-37454         H. (Other)         SEE MEMO         Category of Pit: C         Liner not required for Category: C         Pit Location is:       AP/TE DEPOSIT         Pit Location Formation:       TERRACE                                                                                                                                                                                                                                        |
| Under Federal Jurisdiction: No<br>Fresh Water Supply Well Drilled: No<br>Surface Water used to Drill: Yes<br>PIT 1 INFORMATION<br>Type of Pit System: CLOSED Closed System Means Steel Pits<br>Type of Mud System: WATER BASED<br>Chlorides Max: 5000 Average: 3000<br>Is depth to top of ground water greater than 10ft below base of pit? Y<br>Within 1 mile of municipal water well? N<br>Wellhead Protection Area? N<br>Pit is located in a Hydrologically Sensitive Area.                                                                                                                                                                                                                                              | Deep surface casing has been approved         Approved Method for disposal of Drilling Fluids:         D. One time land application (REQUIRES PERMIT)         PERMIT NO: 20-37454         H. (Other)         SEE MEMO         Category of Pit: C         Liner not required for Category: C         Pit Location is:       AP/TE DEPOSIT         Pit Location Formation:       TERRACE                                                                                                                                                                                                                                        |
| Under Federal Jurisdiction: No<br>Fresh Water Supply Well Drilled: No<br>Surface Water used to Drill: Yes<br><b>PIT 1 INFORMATION</b><br>Type of Pit System: CLOSED Closed System Means Steel Pits<br>Type of Mud System: WATER BASED<br>Chlorides Max: 5000 Average: 3000<br>Is depth to top of ground water greater than 10ft below base of pit? Y<br>Within 1 mile of municipal water well? N<br>Wellhead Protection Area? N<br>Pit <u>is</u> located in a Hydrologically Sensitive Area.<br><b>PIT 2 INFORMATION</b><br>Type of Pit System: CLOSED Closed System Means Steel Pits                                                                                                                                       | Deep surface casing has been approved         Approved Method for disposal of Drilling Fluids:         D. One time land application (REQUIRES PERMIT)         PERMIT NO: 20-37454         H. (Other)         SEE MEMO         Category of Pit: C         Liner not required for Category: C         Pit Location is:       AP/TE DEPOSIT         Pit Location Formation:       TERRACE                                                                                                                                                                                                                                        |
| Under Federal Jurisdiction: No<br>Fresh Water Supply Well Drilled: No<br>Surface Water used to Drill: Yes<br>PIT 1 INFORMATION<br>Type of Pit System: CLOSED Closed System Means Steel Pits<br>Type of Mud System: WATER BASED<br>Chlorides Max: 5000 Average: 3000<br>Is depth to top of ground water greater than 10ft below base of pit? Y<br>Within 1 mile of municipal water well? N<br>Wellhead Protection Area? N<br>Pit is located in a Hydrologically Sensitive Area.<br>PIT 2 INFORMATION<br>Type of Pit System: CLOSED Closed System Means Steel Pits<br>Type of Mud System: OIL BASED                                                                                                                           | Deep surface casing has been approved         Approved Method for disposal of Drilling Fluids:         D. One time land application (REQUIRES PERMIT)         PERMIT NO: 20-37454         H. (Other)         SEE MEMO         Category of Pit: C         Liner not required for Category: C         Pit Location is:       AP/TE DEPOSIT         Pit Location Formation:       TERRACE         Category of Pit: C         Liner not required for Category: C         Pit Location Formation:       TERRACE         Category of Pit: C         Liner not required for Category: C         Pit Location is:       AP/TE DEPOSIT |
| Under Federal Jurisdiction: No<br>Fresh Water Supply Well Drilled: No<br>Surface Water used to Drill: Yes<br>PIT 1 INFORMATION<br>Type of Pit System: CLOSED Closed System Means Steel Pits<br>Type of Mud System: WATER BASED<br>Chlorides Max: 5000 Average: 3000<br>Is depth to top of ground water greater than 10ft below base of pit? Y<br>Within 1 mile of municipal water well? N<br>Wellhead Protection Area? N<br>Pit <u>is</u> located in a Hydrologically Sensitive Area.<br>PIT 2 INFORMATION<br>Type of Pit System: CLOSED Closed System Means Steel Pits<br>Type of Mud System: OIL BASED<br>Chlorides Max: 300000 Average: 250000                                                                           | Deep surface casing has been approved         Approved Method for disposal of Drilling Fluids:         D. One time land application (REQUIRES PERMIT)         PERMIT NO: 20-37454         H. (Other)         SEE MEMO         Category of Pit: C         Liner not required for Category: C         Pit Location is:       AP/TE DEPOSIT         Pit Location Formation:       TERRACE         Category of Pit: C         Liner not required for Category: C         Pit Location Formation:       TERRACE         Category of Pit: C         Liner not required for Category: C         Pit Location is:       AP/TE DEPOSIT |
| Under Federal Jurisdiction: No<br>Fresh Water Supply Well Drilled: No<br>Surface Water used to Drill: Yes<br>PIT 1 INFORMATION<br>Type of Pit System: CLOSED Closed System Means Steel Pits<br>Type of Mud System: WATER BASED<br>Chlorides Max: 5000 Average: 3000<br>Is depth to top of ground water greater than 10ft below base of pit? Y<br>Within 1 mile of municipal water well? N<br>Wellhead Protection Area? N<br>Pit <u>is</u> located in a Hydrologically Sensitive Area.<br>PIT 2 INFORMATION<br>Type of Pit System: CLOSED Closed System Means Steel Pits<br>Type of Pit System: OLL BASED<br>Chlorides Max: 300000 Average: 250000<br>Is depth to top of ground water greater than 10ft below base of pit? Y | Deep surface casing has been approved         Approved Method for disposal of Drilling Fluids:         D. One time land application (REQUIRES PERMIT)         PERMIT NO: 20-37454         H. (Other)         SEE MEMO         Category of Pit: C         Liner not required for Category: C         Pit Location is:       AP/TE DEPOSIT         Pit Location Formation:       TERRACE         Category of Pit: C         Liner not required for Category: C         Pit Location Formation:       TERRACE         Category of Pit: C         Liner not required for Category: C         Pit Location is:       AP/TE DEPOSIT |

| MULTI UNIT HOLE 1           |               |                  |                                |       |
|-----------------------------|---------------|------------------|--------------------------------|-------|
| Section: 7 Township:        | 11N Range: 6V | / Meridian:      | IM Total Length:               | 7775  |
| County:                     | CANADIAN      |                  | Measured Total Depth:          | 20000 |
| Spot Location of End Point: | С             |                  | True Vertical Depth:           | 9550  |
| Feet From:                  | NORTH 1/4 Se  | ction Line: 2640 | End Point Location from        |       |
| Feet From:                  | WEST 1/4 See  | ction Line: 2640 | Lease, Unit, or Property Line: | 165   |