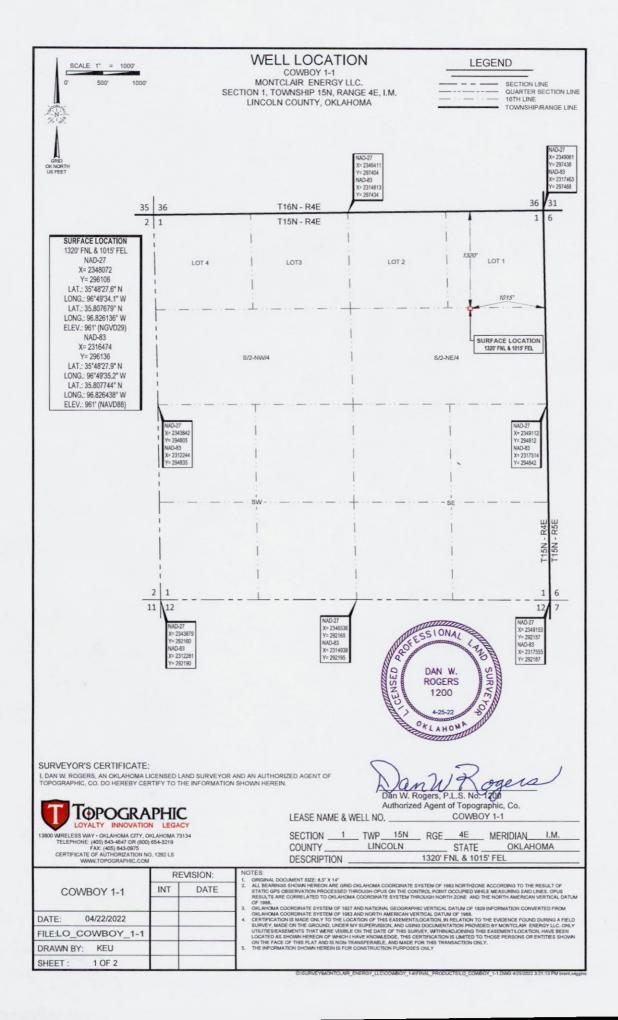

## PERMIT TO DRILL

| WELL LOCATION:                                                          | Section: 01                  | Township: 15N R             | ange: 4E                                                           | County:                                                     | LINCOL    | LN                 |                  |                  |              |              |                    |
|-------------------------------------------------------------------------|------------------------------|-----------------------------|--------------------------------------------------------------------|-------------------------------------------------------------|-----------|--------------------|------------------|------------------|--------------|--------------|--------------------|
| SPOT LOCATION:                                                          | W2 W2 E2                     | NE FEET FROM QU             | IARTER: FROM                                                       | NORTH                                                       | FROM      | EAST               |                  |                  |              |              |                    |
|                                                                         |                              | SECTIO                      | LINES:                                                             | 1320                                                        |           | 1015               |                  |                  |              |              |                    |
| Lease Name:                                                             | COWBOY                       |                             | Well No:                                                           | : 1-1                                                       |           |                    | Well will be     | 1015             | feet from    | nearest unit | or lease boundary. |
| Operator Name:                                                          | MONTCLAIR ENERGY             | LLC                         | Telephone                                                          | : 40534188                                                  | 822       |                    |                  |                  | ОТС          | /OCC Num     | ber: 22644 0       |
| MONTCLAIR                                                               | ENERGY LLC                   |                             |                                                                    |                                                             | ĸ         | (D & DB LLC        |                  |                  |              |              |                    |
|                                                                         |                              |                             |                                                                    |                                                             | 4         | 316 S DOGWO        | OD AVE           |                  |              |              |                    |
| EDMOND,                                                                 |                              | OK 73034-729                | 91                                                                 |                                                             | E         | BROKEN ARRO        | N                |                  | OK           | 74012        |                    |
|                                                                         |                              |                             |                                                                    |                                                             | ╵└        |                    |                  |                  |              |              |                    |
| Formation(s)                                                            | (Permit Valid for Li         | sted Formations On          | v).                                                                |                                                             |           |                    |                  |                  |              |              |                    |
| Name                                                                    |                              | Code                        | y).<br>Depth                                                       |                                                             | 1         |                    |                  |                  |              |              |                    |
| 1 HUNTON                                                                |                              | 269HNTN                     | 4470                                                               |                                                             |           |                    |                  |                  |              |              |                    |
| Spacing Orders:                                                         | 722011                       |                             | Location Exce                                                      | ption Orders                                                | s:        |                    |                  | Inc              | reased Den   | sity Orders: | No Density         |
| Pending CD Number                                                       | ers: 202201533               |                             | Working in                                                         | terest owne                                                 | ers' noti | fied: ***          |                  |                  | Spe          | cial Orders: | No Special         |
| Total Depth: 4                                                          | 600 Ground E                 | levation: 961               | Surface                                                            | Casing:                                                     | 550       |                    | Depth            | to base o        | of Treatable | Water-Bearir | ng FM: 500         |
| Under                                                                   | Federal Jurisdiction: No     |                             |                                                                    |                                                             | Ap        | pproved Method for | disposal of Dril | ling Flui        | ds:          |              |                    |
| Fresh Water Supply Well Drilled: No<br>Surface Water used to Drill: Yes |                              | D.                          | D. One time land application (REQUIRES PERMIT) PERMIT NO: 22-38305 |                                                             |           |                    |                  | MIT NO: 22-38305 |              |              |                    |
| Surrace                                                                 | e water used to Drill: Yes   |                             |                                                                    |                                                             | Н.        | . (Other)          |                  | CLOSE<br>REQUE   |              | STEEL PITS   | PER OPERATOR       |
| PIT 1 INFOR                                                             | MATION                       |                             |                                                                    |                                                             |           | Category           | of Pit: C        |                  |              |              |                    |
| Type of Pit System: CLOSED Closed System Means Steel Pits               |                              |                             | L                                                                  | Liner not required for Category: C                          |           |                    |                  |                  |              |              |                    |
| Type of Mud System: WATER BASED<br>Chlorides Max: 5000 Average: 3000    |                              |                             |                                                                    | Pit Location is: BED AQUIFER Pit Location Formation: VANOSS |           |                    |                  |                  |              |              |                    |
|                                                                         | top of ground water greate   | r than 10ft below base of p | t?Y                                                                |                                                             |           |                    |                  | .0               |              |              |                    |
|                                                                         | nile of municipal water well |                             |                                                                    |                                                             |           |                    |                  |                  |              |              |                    |
|                                                                         | Wellhead Protection Area     |                             |                                                                    |                                                             |           |                    |                  |                  |              |              |                    |
| Pit <u>is</u> lo                                                        | ocated in a Hydrologically S | Sensitive Area.             |                                                                    |                                                             |           |                    |                  |                  |              |              |                    |
|                                                                         |                              |                             |                                                                    |                                                             |           |                    |                  |                  |              |              |                    |