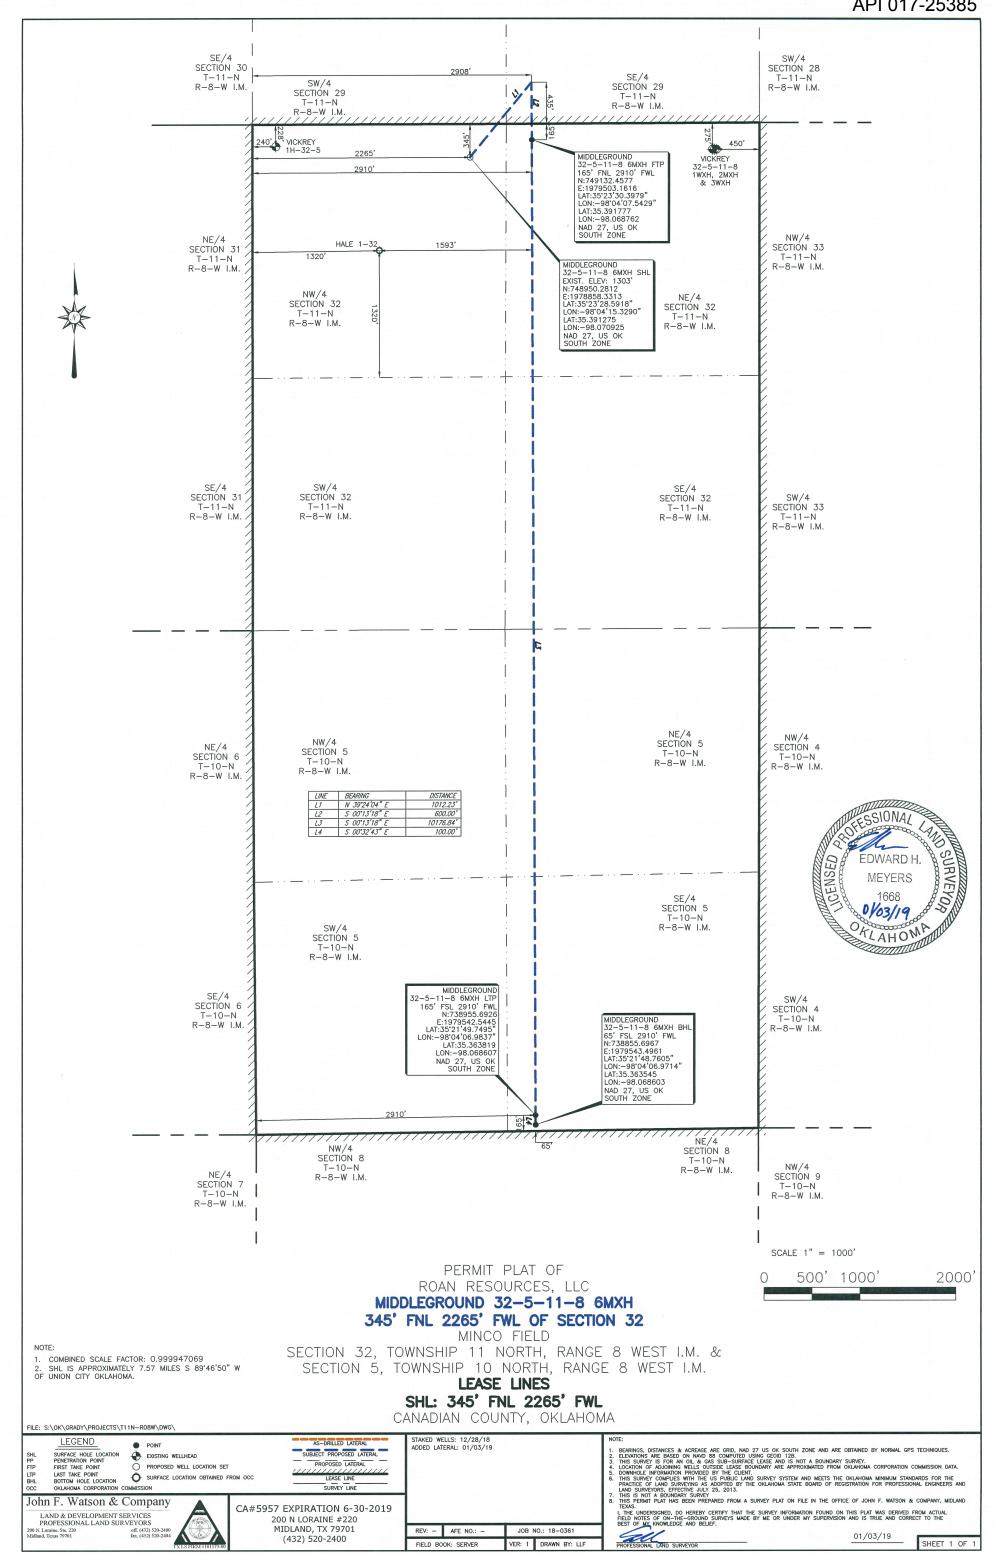

| PI NUMBER: 017 25385                                                                                                                                                                                                                                                                                                                                                                                                                                                                                                                                                                                                                                                                                                                                                                                                                                                                                                                                                                                                                                                                                                                                                                                                                                                                                                                                                                                                                                                                                                                                                                                                                                                                                                                                                                  | OI                                                                        | L & GAS CONSERV<br>P.O. BOX 5<br>OKLAHOMA CITY, 0 | 52000<br>DK 73152-2000                                                                                                           | Approval Date:<br>Expiration Date:                                                                                                                  | 02/04/2019<br>08/04/2020 |
|---------------------------------------------------------------------------------------------------------------------------------------------------------------------------------------------------------------------------------------------------------------------------------------------------------------------------------------------------------------------------------------------------------------------------------------------------------------------------------------------------------------------------------------------------------------------------------------------------------------------------------------------------------------------------------------------------------------------------------------------------------------------------------------------------------------------------------------------------------------------------------------------------------------------------------------------------------------------------------------------------------------------------------------------------------------------------------------------------------------------------------------------------------------------------------------------------------------------------------------------------------------------------------------------------------------------------------------------------------------------------------------------------------------------------------------------------------------------------------------------------------------------------------------------------------------------------------------------------------------------------------------------------------------------------------------------------------------------------------------------------------------------------------------|---------------------------------------------------------------------------|---------------------------------------------------|----------------------------------------------------------------------------------------------------------------------------------|-----------------------------------------------------------------------------------------------------------------------------------------------------|--------------------------|
| izontal Hole Oil & Gas<br>ti Unit                                                                                                                                                                                                                                                                                                                                                                                                                                                                                                                                                                                                                                                                                                                                                                                                                                                                                                                                                                                                                                                                                                                                                                                                                                                                                                                                                                                                                                                                                                                                                                                                                                                                                                                                                     |                                                                           | (Rule 165:1                                       | 0-3-1)                                                                                                                           |                                                                                                                                                     |                          |
|                                                                                                                                                                                                                                                                                                                                                                                                                                                                                                                                                                                                                                                                                                                                                                                                                                                                                                                                                                                                                                                                                                                                                                                                                                                                                                                                                                                                                                                                                                                                                                                                                                                                                                                                                                                       |                                                                           |                                                   |                                                                                                                                  |                                                                                                                                                     |                          |
|                                                                                                                                                                                                                                                                                                                                                                                                                                                                                                                                                                                                                                                                                                                                                                                                                                                                                                                                                                                                                                                                                                                                                                                                                                                                                                                                                                                                                                                                                                                                                                                                                                                                                                                                                                                       |                                                                           | PERMIT TO                                         | DRILL                                                                                                                            |                                                                                                                                                     |                          |
| NELL LOCATION: Sec: 32 Twp:                                                                                                                                                                                                                                                                                                                                                                                                                                                                                                                                                                                                                                                                                                                                                                                                                                                                                                                                                                                                                                                                                                                                                                                                                                                                                                                                                                                                                                                                                                                                                                                                                                                                                                                                                           | 11N Rge: 8W Cour                                                          | nty: CANADIAN                                     |                                                                                                                                  |                                                                                                                                                     |                          |
|                                                                                                                                                                                                                                                                                                                                                                                                                                                                                                                                                                                                                                                                                                                                                                                                                                                                                                                                                                                                                                                                                                                                                                                                                                                                                                                                                                                                                                                                                                                                                                                                                                                                                                                                                                                       | NE NW FEET FROM QUARTER:                                                  | FROM NORTH FROM                                   | WEST                                                                                                                             |                                                                                                                                                     |                          |
|                                                                                                                                                                                                                                                                                                                                                                                                                                                                                                                                                                                                                                                                                                                                                                                                                                                                                                                                                                                                                                                                                                                                                                                                                                                                                                                                                                                                                                                                                                                                                                                                                                                                                                                                                                                       | SECTION LINES:                                                            | 345                                               | 2265                                                                                                                             |                                                                                                                                                     |                          |
| Lease Name: MIDDLEGROUND 32-                                                                                                                                                                                                                                                                                                                                                                                                                                                                                                                                                                                                                                                                                                                                                                                                                                                                                                                                                                                                                                                                                                                                                                                                                                                                                                                                                                                                                                                                                                                                                                                                                                                                                                                                                          | -5-11-8 \                                                                 | Well No: 6MXH                                     | w                                                                                                                                | Vell will be 345 feet from nearest                                                                                                                  | unit or lease boundary.  |
| Operator ROAN RESOURCI<br>Name:                                                                                                                                                                                                                                                                                                                                                                                                                                                                                                                                                                                                                                                                                                                                                                                                                                                                                                                                                                                                                                                                                                                                                                                                                                                                                                                                                                                                                                                                                                                                                                                                                                                                                                                                                       | ESLLC                                                                     | Telephone:                                        | 4058968453                                                                                                                       | OTC/OCC Number:                                                                                                                                     | 24127 0                  |
| ROAN RESOURCES LLC                                                                                                                                                                                                                                                                                                                                                                                                                                                                                                                                                                                                                                                                                                                                                                                                                                                                                                                                                                                                                                                                                                                                                                                                                                                                                                                                                                                                                                                                                                                                                                                                                                                                                                                                                                    |                                                                           |                                                   |                                                                                                                                  | & SHELLY R. VICKREY                                                                                                                                 |                          |
| 14701 HERTZ QUAIL SPR                                                                                                                                                                                                                                                                                                                                                                                                                                                                                                                                                                                                                                                                                                                                                                                                                                                                                                                                                                                                                                                                                                                                                                                                                                                                                                                                                                                                                                                                                                                                                                                                                                                                                                                                                                 | RINGS PKWY                                                                |                                                   | 296 CS 2790                                                                                                                      |                                                                                                                                                     |                          |
| OKLAHOMA CITY,                                                                                                                                                                                                                                                                                                                                                                                                                                                                                                                                                                                                                                                                                                                                                                                                                                                                                                                                                                                                                                                                                                                                                                                                                                                                                                                                                                                                                                                                                                                                                                                                                                                                                                                                                                        | OK 73134-2641                                                             |                                                   |                                                                                                                                  |                                                                                                                                                     | 250                      |
|                                                                                                                                                                                                                                                                                                                                                                                                                                                                                                                                                                                                                                                                                                                                                                                                                                                                                                                                                                                                                                                                                                                                                                                                                                                                                                                                                                                                                                                                                                                                                                                                                                                                                                                                                                                       |                                                                           |                                                   | MINCO                                                                                                                            | OK 730                                                                                                                                              | 059                      |
| 1 MISSISSIPPIAN<br>2<br>3<br>4<br>5                                                                                                                                                                                                                                                                                                                                                                                                                                                                                                                                                                                                                                                                                                                                                                                                                                                                                                                                                                                                                                                                                                                                                                                                                                                                                                                                                                                                                                                                                                                                                                                                                                                                                                                                                   | 12296                                                                     |                                                   | 6<br>7<br>8<br>9<br>10                                                                                                           |                                                                                                                                                     |                          |
|                                                                                                                                                                                                                                                                                                                                                                                                                                                                                                                                                                                                                                                                                                                                                                                                                                                                                                                                                                                                                                                                                                                                                                                                                                                                                                                                                                                                                                                                                                                                                                                                                                                                                                                                                                                       |                                                                           |                                                   |                                                                                                                                  |                                                                                                                                                     |                          |
| 050400                                                                                                                                                                                                                                                                                                                                                                                                                                                                                                                                                                                                                                                                                                                                                                                                                                                                                                                                                                                                                                                                                                                                                                                                                                                                                                                                                                                                                                                                                                                                                                                                                                                                                                                                                                                | Location                                                                  | Exception Orders:                                 |                                                                                                                                  | Increased Density Orders:                                                                                                                           |                          |
|                                                                                                                                                                                                                                                                                                                                                                                                                                                                                                                                                                                                                                                                                                                                                                                                                                                                                                                                                                                                                                                                                                                                                                                                                                                                                                                                                                                                                                                                                                                                                                                                                                                                                                                                                                                       | Location                                                                  | Exception Orders:                                 |                                                                                                                                  | Increased Density Orders:                                                                                                                           |                          |
| Spacing Orders:         659498           Pending CD Numbers:         201810839           201810840         201810833           201900412         201900412                                                                                                                                                                                                                                                                                                                                                                                                                                                                                                                                                                                                                                                                                                                                                                                                                                                                                                                                                                                                                                                                                                                                                                                                                                                                                                                                                                                                                                                                                                                                                                                                                            |                                                                           | Exception Orders: Surface Casing: 150             | 0                                                                                                                                |                                                                                                                                                     | Bearing FM: 340          |
| Spacing Orders:         659498           Pending CD Numbers:         201810839           201810840         201810833           201900412         201900412                                                                                                                                                                                                                                                                                                                                                                                                                                                                                                                                                                                                                                                                                                                                                                                                                                                                                                                                                                                                                                                                                                                                                                                                                                                                                                                                                                                                                                                                                                                                                                                                                            | ound Elevation: 1303                                                      |                                                   |                                                                                                                                  | Special Orders:                                                                                                                                     | -                        |
| Spacing Orders:         659498           Pending CD Numbers:         201810839           201810840         201810833           201900412         201900412                                                                                                                                                                                                                                                                                                                                                                                                                                                                                                                                                                                                                                                                                                                                                                                                                                                                                                                                                                                                                                                                                                                                                                                                                                                                                                                                                                                                                                                                                                                                                                                                                            | ound Elevation: 1303                                                      | Surface Casing: 150                               |                                                                                                                                  | Special Orders:<br>Depth to base of Treatable Water-E<br>Surface Water use                                                                          | -                        |
| Spacing Orders: 659498<br>Pending CD Numbers: 201810839<br>201810840<br>201810833<br>201900412<br>Total Depth: 22856 Grou<br>Under Federal Jurisdiction: No                                                                                                                                                                                                                                                                                                                                                                                                                                                                                                                                                                                                                                                                                                                                                                                                                                                                                                                                                                                                                                                                                                                                                                                                                                                                                                                                                                                                                                                                                                                                                                                                                           | ound Elevation: 1303                                                      | Surface Casing: 150                               | led: No<br>Approved Method for dispo                                                                                             | Special Orders:<br>Depth to base of Treatable Water-E<br>Surface Water use                                                                          | -                        |
| Spacing Orders: 659498 Pending CD Numbers: 201810839 201810840 201810833 201900412 Total Depth: 22856 Grou Under Federal Jurisdiction: No PIT 1 INFORMATION                                                                                                                                                                                                                                                                                                                                                                                                                                                                                                                                                                                                                                                                                                                                                                                                                                                                                                                                                                                                                                                                                                                                                                                                                                                                                                                                                                                                                                                                                                                                                                                                                           | ound Elevation: 1303 S                                                    | Surface Casing: 150                               | led: No<br>Approved Method for dispo                                                                                             | Special Orders:<br>Depth to base of Treatable Water-E<br>Surface Water use<br>osal of Drilling Fluids:<br>and backfilling of reserve pit.           | -                        |
| Spacing Orders: 659498 Pending CD Numbers: 201810839 201810840 201810833 201900412 Total Depth: 22856 Grou Under Federal Jurisdiction: No PIT 1 INFORMATION Type of Pit System: ON SITE Type of Mud System: WATER BASED Chlorides Max: 5000 Average: 3000                                                                                                                                                                                                                                                                                                                                                                                                                                                                                                                                                                                                                                                                                                                                                                                                                                                                                                                                                                                                                                                                                                                                                                                                                                                                                                                                                                                                                                                                                                                             | bund Elevation: 1303 S                                                    | Surface Casing: 150                               | led: No<br>Approved Method for dispo<br>A. Evaporation/dewater al<br>B. Solidification of pit cont<br>D. One time land applicati | Special Orders:<br>Depth to base of Treatable Water-E<br>Surface Water use<br>osal of Drilling Fluids:<br>and backfilling of reserve pit.           | ed to Drill: No          |
| Spacing Orders:       659498         Pending CD Numbers:       201810839         201810840       201810833         201810833       201900412         Total Depth:       22856         Under Federal Jurisdiction:       No         PIT 1 INFORMATION       Type of Pit System:       ON SITE         Type of Mud System:       WATER BASED         Chlorides Max: 5000 Average: 3000       Is depth to top of ground water greater to the system to the sys | bund Elevation: 1303 <b>S</b><br>F<br>D<br>than 10ft below base of pit? Y | Surface Casing: 150                               | led: No<br>Approved Method for dispo<br>A. Evaporation/dewater a<br>B. Solidification of pit cont                                | Special Orders:<br>Depth to base of Treatable Water-E<br>Surface Water use<br>osal of Drilling Fluids:<br>and backfilling of reserve pit.<br>tents. | -                        |
| Spacing Orders:       659498         Pending CD Numbers:       201810839         201810840       201810833         201810833       201900412         Total Depth:       22856         Under Federal Jurisdiction:       No         PIT 1 INFORMATION       Type of Pit System:         Type of Mud System:       WATER BASED         Chlorides Max: 5000 Average: 3000       Is depth to top of ground water greater to         Within 1 mile of municipal water well?       1                                                                                                                                                                                                                                                                                                                                                                                                                                                                                                                                                                                                                                                                                                                                                                                                                                                                                                                                                                                                                                                                                                                                                                                                                                                                                                        | bund Elevation: 1303 <b>S</b><br>F<br>D<br>than 10ft below base of pit? Y | Surface Casing: 150                               | led: No<br>Approved Method for dispo<br>A. Evaporation/dewater al<br>B. Solidification of pit cont<br>D. One time land applicati | Special Orders:<br>Depth to base of Treatable Water-E<br>Surface Water use<br>osal of Drilling Fluids:<br>and backfilling of reserve pit.<br>tents. | ed to Drill: No          |
| Spacing Orders:       659498         Pending CD Numbers:       201810839         201810840       201810833         201810833       201900412         Total Depth:       22856         Under Federal Jurisdiction:       No         PIT 1 INFORMATION       Type of Pit System:       ON SITE         Type of Mud System:       WATER BASED         Chlorides Max: 5000 Average: 3000       Is depth to top of ground water greater to Within 1 mile of municipal water well?         Wellhead Protection Area?       N                                                                                                                                                                                                                                                                                                                                                                                                                                                                                                                                                                                                                                                                                                                                                                                                                                                                                                                                                                                                                                                                                                                                                                                                                                                                | ound Elevation: 1303 S<br>F<br>D<br>than 10ft below base of pit? Y<br>N   | Surface Casing: 150                               | led: No<br>Approved Method for dispo<br>A. Evaporation/dewater al<br>B. Solidification of pit cont<br>D. One time land applicati | Special Orders:<br>Depth to base of Treatable Water-E<br>Surface Water use<br>osal of Drilling Fluids:<br>and backfilling of reserve pit.<br>tents. | ed to Drill: No          |
| Spacing Orders:       659498         Pending CD Numbers:       201810839         201810840       201810833         201810833       201900412         Total Depth:       22856         Grow       Under Federal Jurisdiction:         No       PIT 1 INFORMATION         Type of Pit System:       ON SITE         Type of Mud System:       WATER BASED         Chlorides Max: 5000       Average: 3000         Is depth to top of ground water greater th         Within 1 mile of municipal water well?         Wellhead Protection Area?       N         Pit       is       located in a Hydrologically                                                                                                                                                                                                                                                                                                                                                                                                                                                                                                                                                                                                                                                                                                                                                                                                                                                                                                                                                                                                                                                                                                                                                                            | ound Elevation: 1303 S<br>F<br>D<br>than 10ft below base of pit? Y<br>N   | Surface Casing: 150                               | led: No<br>Approved Method for dispo<br>A. Evaporation/dewater al<br>B. Solidification of pit cont<br>D. One time land applicati | Special Orders:<br>Depth to base of Treatable Water-E<br>Surface Water use<br>osal of Drilling Fluids:<br>and backfilling of reserve pit.<br>tents. | ed to Drill: No          |
| Spacing Orders:       659498         Pending CD Numbers:       201810839         201810840       201810833         201810833       201900412         Total Depth:       22856         Under Federal Jurisdiction:       No         PIT 1 INFORMATION       Type of Pit System:       ON SITE         Type of Pit System:       WATER BASED         Chlorides Max: 5000 Average: 3000       Is depth to top of ground water greater to         Within 1 mile of municipal water well?       Wellhead Protection Area?       N         Pit       is       located in a Hydrologically         Category of Pit:       1A                                                                                                                                                                                                                                                                                                                                                                                                                                                                                                                                                                                                                                                                                                                                                                                                                                                                                                                                                                                                                                                                                                                                                                 | ound Elevation: 1303 S<br>F<br>D<br>than 10ft below base of pit? Y<br>N   | Surface Casing: 150                               | led: No<br>Approved Method for dispo<br>A. Evaporation/dewater al<br>B. Solidification of pit cont<br>D. One time land applicati | Special Orders:<br>Depth to base of Treatable Water-E<br>Surface Water use<br>osal of Drilling Fluids:<br>and backfilling of reserve pit.<br>tents. | ed to Drill: No          |
| Spacing Orders:       659498         Pending CD Numbers:       201810839         201810840       201810833         201810833       201900412         Total Depth:       22856         Grow       Under Federal Jurisdiction:         No       PIT 1 INFORMATION         Type of Pit System:       ON SITE         Type of Mud System:       WATER BASED         Chlorides Max: 5000       Average: 3000         Is depth to top of ground water greater th         Within 1 mile of municipal water well?         Wellhead Protection Area?       N         Pit       is       located in a Hydrologically                                                                                                                                                                                                                                                                                                                                                                                                                                                                                                                                                                                                                                                                                                                                                                                                                                                                                                                                                                                                                                                                                                                                                                            | ound Elevation: 1303 S<br>F<br>D<br>than 10ft below base of pit? Y<br>N   | Surface Casing: 150                               | led: No<br>Approved Method for dispo<br>A. Evaporation/dewater al<br>B. Solidification of pit cont<br>D. One time land applicati | Special Orders:<br>Depth to base of Treatable Water-E<br>Surface Water use<br>osal of Drilling Fluids:<br>and backfilling of reserve pit.<br>tents. | ed to Drill: No          |

## HORIZONTAL HOLE 1

| Sec                            | 05        | Twp     | 10N     | Rge    | 8V    | v c     | ounty | GRADY |
|--------------------------------|-----------|---------|---------|--------|-------|---------|-------|-------|
| Spot                           | Locatior  | n of En | d Poin  | t: S   | W     | SW      | SW    | SE    |
| Feet                           | From:     | SOL     | JTH     | 1/4 Se | ctior | n Line: | 65    | i     |
| Feet                           | From:     | EAS     | т       | 1/4 Se | ctio  | n Line: | 23    | 370   |
| Depth of Deviation: 11679      |           |         |         |        |       |         |       |       |
| Radiu                          | is of Tui | m: 57   | 3       |        |       |         |       |       |
| Direction: 175                 |           |         |         |        |       |         |       |       |
| Total Length: 10277            |           |         |         |        |       |         |       |       |
| Measured Total Depth: 22856    |           |         |         |        |       |         |       |       |
| True Vertical Depth: 12296     |           |         |         |        |       |         |       |       |
| End Point Location from Lease, |           |         |         |        |       |         |       |       |
| I                              | Unit, or  | Proper  | ty Line | : 65   |       |         |       |       |
|                                |           |         |         |        |       |         |       |       |