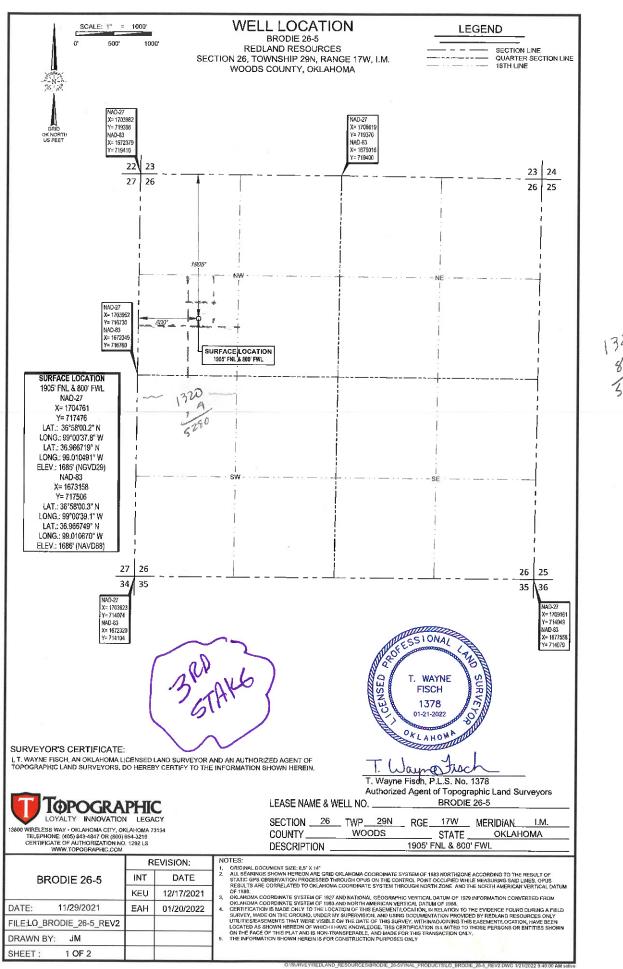

|                                                                                                                                                                                                                                                                       |                                                                                                                                                                                                                                                    |                                                                                                                              | OKLAHOMA CORPO                                                                     | RATION COMMISSION                                                                                                                                  |                                                                                                                                                                                                                                                                                                                  |
|-----------------------------------------------------------------------------------------------------------------------------------------------------------------------------------------------------------------------------------------------------------------------|----------------------------------------------------------------------------------------------------------------------------------------------------------------------------------------------------------------------------------------------------|------------------------------------------------------------------------------------------------------------------------------|------------------------------------------------------------------------------------|----------------------------------------------------------------------------------------------------------------------------------------------------|------------------------------------------------------------------------------------------------------------------------------------------------------------------------------------------------------------------------------------------------------------------------------------------------------------------|
| API NUMBER:                                                                                                                                                                                                                                                           | 151 24603                                                                                                                                                                                                                                          |                                                                                                                              | OIL & GAS CONSE                                                                    | RVATION DIVISION                                                                                                                                   | Approval Date: 04/07/2022                                                                                                                                                                                                                                                                                        |
| A THOMBER.                                                                                                                                                                                                                                                            | 101 24000                                                                                                                                                                                                                                          |                                                                                                                              |                                                                                    | X 52000<br>Y, OK 73152-2000                                                                                                                        | Expiration Date: 10/07/2023                                                                                                                                                                                                                                                                                      |
| Straight Hole                                                                                                                                                                                                                                                         | Oil & Gas                                                                                                                                                                                                                                          |                                                                                                                              |                                                                                    | 5:10-3-1)                                                                                                                                          |                                                                                                                                                                                                                                                                                                                  |
| olidight Holo                                                                                                                                                                                                                                                         |                                                                                                                                                                                                                                                    |                                                                                                                              |                                                                                    |                                                                                                                                                    |                                                                                                                                                                                                                                                                                                                  |
|                                                                                                                                                                                                                                                                       |                                                                                                                                                                                                                                                    |                                                                                                                              | PERMIT                                                                             | <u>FO DRILL</u>                                                                                                                                    |                                                                                                                                                                                                                                                                                                                  |
| WELL LOCATION:                                                                                                                                                                                                                                                        | Section: 26                                                                                                                                                                                                                                        | Township: 29N                                                                                                                | Range: 17W County: W                                                               | OODS                                                                                                                                               |                                                                                                                                                                                                                                                                                                                  |
| SPOT LOCATION:                                                                                                                                                                                                                                                        | SW NE SW                                                                                                                                                                                                                                           | V NW FEET FRO                                                                                                                | DM QUARTER: FROM NORTH                                                             | FROM WEST                                                                                                                                          |                                                                                                                                                                                                                                                                                                                  |
|                                                                                                                                                                                                                                                                       |                                                                                                                                                                                                                                                    | SE                                                                                                                           | CTION LINES: 1905                                                                  | 800                                                                                                                                                |                                                                                                                                                                                                                                                                                                                  |
| Lease Name:                                                                                                                                                                                                                                                           | BRODIE                                                                                                                                                                                                                                             |                                                                                                                              | Well No: 26-5                                                                      | Wel                                                                                                                                                | II will be 520 feet from nearest unit or lease boundary.                                                                                                                                                                                                                                                         |
| Operator Name:                                                                                                                                                                                                                                                        | REDLAND RESOURC                                                                                                                                                                                                                                    | ES LLC                                                                                                                       | Telephone: 405789710                                                               | 4                                                                                                                                                  | OTC/OCC Number: 18774 0                                                                                                                                                                                                                                                                                          |
|                                                                                                                                                                                                                                                                       |                                                                                                                                                                                                                                                    |                                                                                                                              |                                                                                    |                                                                                                                                                    |                                                                                                                                                                                                                                                                                                                  |
| REDLAND R                                                                                                                                                                                                                                                             | ESOURCES LLC                                                                                                                                                                                                                                       |                                                                                                                              |                                                                                    | BUSH RANCH LLC                                                                                                                                     |                                                                                                                                                                                                                                                                                                                  |
| 6001 NW 23                                                                                                                                                                                                                                                            | RD ST                                                                                                                                                                                                                                              |                                                                                                                              |                                                                                    | 38776 COUNTY RD 25                                                                                                                                 | 50                                                                                                                                                                                                                                                                                                               |
| OKLAHOMA CITY, OK 73127-1253                                                                                                                                                                                                                                          |                                                                                                                                                                                                                                                    |                                                                                                                              |                                                                                    | ALVA                                                                                                                                               | OK 73717                                                                                                                                                                                                                                                                                                         |
|                                                                                                                                                                                                                                                                       |                                                                                                                                                                                                                                                    |                                                                                                                              |                                                                                    |                                                                                                                                                    |                                                                                                                                                                                                                                                                                                                  |
|                                                                                                                                                                                                                                                                       |                                                                                                                                                                                                                                                    |                                                                                                                              |                                                                                    |                                                                                                                                                    |                                                                                                                                                                                                                                                                                                                  |
|                                                                                                                                                                                                                                                                       |                                                                                                                                                                                                                                                    |                                                                                                                              |                                                                                    |                                                                                                                                                    |                                                                                                                                                                                                                                                                                                                  |
| Formation(s)                                                                                                                                                                                                                                                          | (Permit Valid for                                                                                                                                                                                                                                  | Listed Formations                                                                                                            | Only):                                                                             |                                                                                                                                                    |                                                                                                                                                                                                                                                                                                                  |
|                                                                                                                                                                                                                                                                       |                                                                                                                                                                                                                                                    |                                                                                                                              |                                                                                    |                                                                                                                                                    |                                                                                                                                                                                                                                                                                                                  |
| Name                                                                                                                                                                                                                                                                  |                                                                                                                                                                                                                                                    | Code                                                                                                                         | Depth                                                                              |                                                                                                                                                    |                                                                                                                                                                                                                                                                                                                  |
| Name<br>1 MISSISSIPF                                                                                                                                                                                                                                                  | PIAN                                                                                                                                                                                                                                               | Code<br>359MSSP                                                                                                              | <b>Depth</b><br>5200                                                               |                                                                                                                                                    |                                                                                                                                                                                                                                                                                                                  |
|                                                                                                                                                                                                                                                                       | PIAN<br>106362                                                                                                                                                                                                                                     |                                                                                                                              | -                                                                                  | 723854                                                                                                                                             | Increased Density Orders: 723890                                                                                                                                                                                                                                                                                 |
| 1 MISSISSIPF                                                                                                                                                                                                                                                          | 106362                                                                                                                                                                                                                                             | 359MSSP                                                                                                                      | 5200                                                                               |                                                                                                                                                    | Increased Density Orders: 723890 Special Orders: No Special                                                                                                                                                                                                                                                      |
| 1 MISSISSIPF<br>Spacing Orders:                                                                                                                                                                                                                                       | 106362<br>Pers: No Pending                                                                                                                                                                                                                         | 359MSSP                                                                                                                      | 5200<br>Location Exception Orders:                                                 | ' notified: ***                                                                                                                                    |                                                                                                                                                                                                                                                                                                                  |
| 1 MISSISSIPF<br>Spacing Orders:<br>Pending CD Numb<br>Total Depth: {                                                                                                                                                                                                  | 106362<br>Pers: No Pending                                                                                                                                                                                                                         | 359MSSP<br>g<br>d Elevation: 1685                                                                                            | 5200<br>Location Exception Orders:<br>Working interest owners                      | ' notified: ***                                                                                                                                    | Special Orders: No Special Depth to base of Treatable Water-Bearing FM: 400                                                                                                                                                                                                                                      |
| 1 MISSISSIPF<br>Spacing Orders:<br>Pending CD Numb<br>Total Depth: {<br>Under<br>Fresh Wate                                                                                                                                                                           | 106362<br>bers: No Pendin<br>5450 Ground<br>r Federal Jurisdiction: No<br>er Supply Well Drilled: No                                                                                                                                               | 359MSSP<br>g<br>d Elevation: 1685<br>lo                                                                                      | 5200<br>Location Exception Orders:<br>Working interest owners                      | ' notified: ***<br>150                                                                                                                             | Special Orders: No Special Depth to base of Treatable Water-Bearing FM: 400 al of Drilling Fluids:                                                                                                                                                                                                               |
| 1 MISSISSIPF<br>Spacing Orders:<br>Pending CD Numb<br>Total Depth: {<br>Under<br>Fresh Wate                                                                                                                                                                           | 106362<br>Ders: No Pendin<br>5450 Ground<br>r Federal Jurisdiction: No                                                                                                                                                                             | 359MSSP<br>g<br>d Elevation: 1685<br>lo                                                                                      | 5200<br>Location Exception Orders:<br>Working interest owners                      | ' notified: ***<br>150<br>Approved Method for dispose                                                                                              | Special Orders: No Special Depth to base of Treatable Water-Bearing FM: 400 al of Drilling Fluids: (REQUIRES PERMIT) PERMIT NO: 22-38178 CLOSED SYSTEM=STEEL PITS (REQUIRED -                                                                                                                                    |
| 1 MISSISSIPF<br>Spacing Orders:<br>Pending CD Numb<br>Total Depth: {<br>Under<br>Fresh Wate                                                                                                                                                                           | 106362<br>bers: No Pendin<br>5450 Ground<br>r Federal Jurisdiction: No<br>er Supply Well Drilled: No                                                                                                                                               | 359MSSP<br>g<br>d Elevation: 1685<br>lo                                                                                      | 5200<br>Location Exception Orders:<br>Working interest owners                      | ' notified: ***  150  Approved Method for dispose D. One time land application                                                                     | Special Orders: No Special Depth to base of Treatable Water-Bearing FM: 400 al of Drilling Fluids: (REQUIRES PERMIT) PERMIT NO: 22-38178                                                                                                                                                                         |
| 1 MISSISSIPF<br>Spacing Orders:<br>Pending CD Numb<br>Total Depth: {<br>Under<br>Fresh Wate                                                                                                                                                                           | 106362<br>hers: No Pendin<br>5450 Ground<br>r Federal Jurisdiction: Nu<br>or Supply Well Drilled: Nu<br>re Water used to Drill: Ye                                                                                                                 | 359MSSP<br>g<br>d Elevation: 1685<br>lo                                                                                      | 5200<br>Location Exception Orders:<br>Working interest owners                      | ' notified: ***  150  Approved Method for dispose D. One time land application                                                                     | Special Orders:       No Special         Depth to base of Treatable Water-Bearing FM:       400         al of Drilling Fluids:       (REQUIRES PERMIT)         (REQUIRES PERMIT)       PERMIT NO: 22-38178         CLOSED SYSTEM=STEEL PITS (REQUIRED - YELLOWSTONE CREEK)                                       |
| MISSISSIPF Spacing Orders: Pending CD Numb Total Depth: {     Under Fresh Wate Surfac  PIT 1 INFOR                                                                                                                                                                    | 106362<br>hers: No Pendin<br>5450 Ground<br>r Federal Jurisdiction: Nu<br>or Supply Well Drilled: Nu<br>re Water used to Drill: Ye                                                                                                                 | 359MSSP<br>g<br>d Elevation: 1685<br>lo<br>es                                                                                | 5200<br>Location Exception Orders:<br>Working interest owners<br>Surface Casing:   | ' notified: ***<br><b>I50</b><br>Approved Method for disposa<br>D. One time land application<br>H. (Other)                                         | Special Orders:       No Special         Depth to base of Treatable Water-Bearing FM: 400         al of Drilling Fluids:         (REQUIRES PERMIT)         PERMIT NO: 22-38178         CLOSED SYSTEM=STEEL PITS (REQUIRED -<br>YELLOWSTONE CREEK)         C                                                      |
| 1       MISSISSIPF         Spacing Orders:       Pending CD Numb         Total Depth:       {         Under       Fresh Wate         Surface       PIT 1 INFOR         Type of       Type of M                                                                        | 106362<br>bers: No Pendin<br>5450 Ground<br>r Federal Jurisdiction: No<br>er Supply Well Drilled: No<br>er Water used to Drill: Yo<br>MATION<br>Pit System: CLOSED<br>Iud System: WATER BA                                                         | 359MSSP<br>g<br>d Elevation: 1685<br>lo<br>es<br>Closed System Means S                                                       | 5200<br>Location Exception Orders:<br>Working interest owners<br>Surface Casing:   | Approved Method for dispose<br>D. One time land application<br>H. (Other)<br>Category of Pit:<br>Liner not required for Catego<br>Pit Location is: | Special Orders:       No Special         Depth to base of Treatable Water-Bearing FM:       400         al of Drilling Fluids:       (REQUIRES PERMIT)         (REQUIRES PERMIT)       PERMIT NO:         CLOSED SYSTEM=STEEL PITS (REQUIRED - YELLOWSTONE CREEK)         C         ory:       C         NON HSA |
| 1       MISSISSIPF         Spacing Orders:       Pending CD Numb         Total Depth:       {         Under       Fresh Wate         Surface       PIT 1 INFOR         Type of       Type of M                                                                        | 106362<br>Ders: No Pending<br>5450 Ground<br>r Federal Jurisdiction: No<br>er Supply Well Drilled: No<br>re Water used to Drill: Yo<br><b>MATION</b><br>Pit System: CLOSED                                                                         | 359MSSP<br>g<br>d Elevation: 1685<br>lo<br>es<br>Closed System Means S                                                       | 5200<br>Location Exception Orders:<br>Working interest owners<br>Surface Casing:   | hotified: ***<br><b>ISO</b><br>D. One time land application<br>H. (Other)<br>Category of Pit:<br>Liner not required for Categor                    | Special Orders:       No Special         Depth to base of Treatable Water-Bearing FM:       400         al of Drilling Fluids:       (REQUIRES PERMIT)         (REQUIRES PERMIT)       PERMIT NO:         CLOSED SYSTEM=STEEL PITS (REQUIRED - YELLOWSTONE CREEK)         C         ory:       C         NON HSA |
| 1       MISSISSIPF         Spacing Orders:       Pending CD Numb         Total Depth:       1         Under       Fresh Wate         Surfac       PIT 1 INFOR         Type of       Type of M         Chlorides Max: 7:       7:                                      | 106362<br>bers: No Pendin<br>5450 Ground<br>r Federal Jurisdiction: No<br>er Supply Well Drilled: No<br>er Water used to Drill: Yo<br>MATION<br>Pit System: CLOSED<br>Iud System: WATER BA                                                         | 359MSSP<br>g<br>d Elevation: 1685<br>lo<br>lo<br>es<br>Closed System Means S<br>ASED                                         | 5200<br>Location Exception Orders:<br>Working interest owners<br>Surface Casing: 4 | Approved Method for dispose<br>D. One time land application<br>H. (Other)<br>Category of Pit:<br>Liner not required for Catego<br>Pit Location is: | Special Orders:       No Special         Depth to base of Treatable Water-Bearing FM:       400         al of Drilling Fluids:       (REQUIRES PERMIT)         (REQUIRES PERMIT)       PERMIT NO:         CLOSED SYSTEM=STEEL PITS (REQUIRED - YELLOWSTONE CREEK)         C         ory:       C         NON HSA |
| 1       MISSISSIPF         Spacing Orders:       Pending CD Numb         Total Depth:       {         Under       Fresh Wate         Surfac       Surfac         PIT 1 INFOR       Type of         Type of M       Chlorides Max: 7:         Is depth to       Surfac | 106362<br>Ders: No Pending<br>5450 Ground<br>r Federal Jurisdiction: No<br>er Supply Well Drilled: No<br>er Water used to Drill: Ye<br><b>EMATION</b><br>Pit System: CLOSED<br>Iud System: WATER BA<br>500 Average: 5000                           | 359MSSP<br>g<br>d Elevation: 1685<br>lo<br>lo<br>es<br>Closed System Means S<br>ASED<br>ater than 10ft below base            | 5200<br>Location Exception Orders:<br>Working interest owners<br>Surface Casing: 4 | Approved Method for dispose<br>D. One time land application<br>H. (Other)<br>Category of Pit:<br>Liner not required for Catego<br>Pit Location is: | Special Orders:       No Special         Depth to base of Treatable Water-Bearing FM:       400         al of Drilling Fluids:       (REQUIRES PERMIT)         (REQUIRES PERMIT)       PERMIT NO:         CLOSED SYSTEM=STEEL PITS (REQUIRED - YELLOWSTONE CREEK)         C         ory:       C         NON HSA |
| 1       MISSISSIPF         Spacing Orders:       Pending CD Numb         Total Depth:       {         Under       Fresh Wate         Surfac       Surfac         PIT 1 INFOR       Type of         Type of M       Chlorides Max: 7:         Is depth to       Surfac | 106362<br>Ders: No Pendin<br>5450 Ground<br>r Federal Jurisdiction: Ne<br>r Supply Well Drilled: Ne<br>we Water used to Drill: Ye<br><b>MATION</b><br>Pit System: CLOSED<br>Iud System: WATER BA<br>500 Average: 5000<br>top of ground water great | 359MSSP<br>g<br>d Elevation: 1685<br>lo<br>lo<br>es<br>Closed System Means S<br>ASED<br>ater than 10ft below base<br>rell? N | 5200<br>Location Exception Orders:<br>Working interest owners<br>Surface Casing: 4 | Approved Method for dispose<br>D. One time land application<br>H. (Other)<br>Category of Pit:<br>Liner not required for Catego<br>Pit Location is: | Special Orders:       No Special         Depth to base of Treatable Water-Bearing FM:       400         al of Drilling Fluids:       (REQUIRES PERMIT)         (REQUIRES PERMIT)       PERMIT NO:         CLOSED SYSTEM=STEEL PITS (REQUIRED - YELLOWSTONE CREEK)         C         ory:       C         NON HSA |