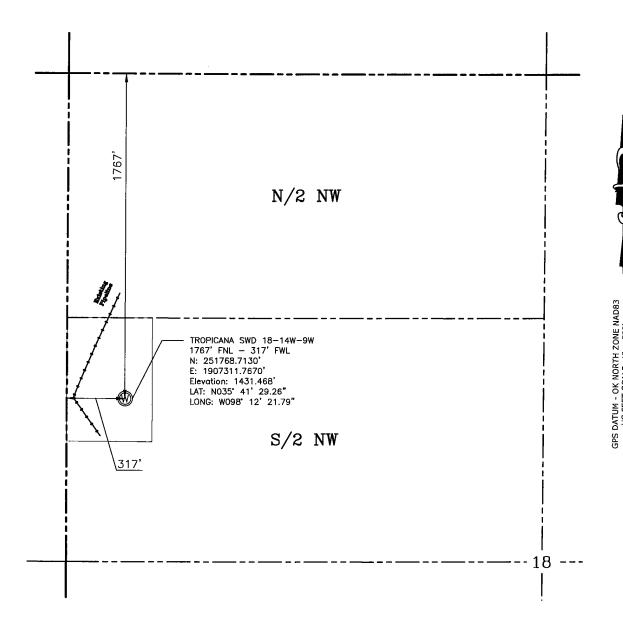

PERMIT TO DRILL

|                                                  |                      |                        |                                                  | _                                                |                                                                    |            | _                         |                               |                             |
|--------------------------------------------------|----------------------|------------------------|--------------------------------------------------|--------------------------------------------------|--------------------------------------------------------------------|------------|---------------------------|-------------------------------|-----------------------------|
| WELL LC                                          | OCATION: Sec:        | 18 Twp: 14N Rg         | e: 9W                                            | County: CANAD                                    | IAN                                                                |            |                           |                               |                             |
| SPOT LO                                          | OCATION: SW          | NW SW N                | N FEET FRO                                       | OM QUARTER: FROM N                               | ORTH FROM                                                          | и <b>w</b> | EST                       |                               |                             |
|                                                  |                      |                        | SECTION                                          | LINES:                                           | 767                                                                | 31         | 7                         |                               |                             |
| Lease                                            | e Name: TROPIC       | ANA SWD                |                                                  | Well No: 1                                       |                                                                    |            | Well will b               | e 317 feet from near          | est unit or lease boundary. |
| Oper                                             | ator LAG             | OON WATER LOGISTIC     | S LLC                                            |                                                  | Telephone:                                                         | 40576      | 521105                    | OTC/OCC Number:               | 24110 0                     |
| Nam                                              |                      |                        |                                                  |                                                  | releptione.                                                        | 4037       | 331193                    | OTO/OCC Number.               | 24110 0                     |
|                                                  |                      |                        |                                                  |                                                  |                                                                    |            |                           |                               |                             |
|                                                  |                      |                        |                                                  |                                                  | -                                                                  |            |                           |                               |                             |
|                                                  |                      | -D   00 0T 00          |                                                  |                                                  |                                                                    |            |                           |                               |                             |
|                                                  |                      | ER LOGISTICS LLO       | ,                                                |                                                  |                                                                    |            | DANNY MOORE               |                               |                             |
| 10                                               | 1 N ROBINS           | ON AVE STE 400         |                                                  |                                                  | 15800 W 192NF                                                      |            | 15800 W. 192ND ST         | TREET                         |                             |
| Ol                                               | KLAHOMA CI           | TY, OI                 | K 73102                                          | 2-5502                                           |                                                                    |            |                           |                               | 73014                       |
|                                                  |                      |                        |                                                  |                                                  |                                                                    |            | CALOWE                    | OK I                          | 73014                       |
|                                                  |                      |                        |                                                  |                                                  |                                                                    |            |                           |                               |                             |
|                                                  |                      |                        |                                                  |                                                  |                                                                    |            |                           |                               |                             |
| Form                                             | ation(s) (Pe         | ermit Valid for Listed | f Formation                                      | s Only):                                         |                                                                    |            |                           |                               |                             |
|                                                  | Name                 |                        |                                                  | Depth                                            |                                                                    |            | Name                      | Dep                           | th                          |
|                                                  | 1 COUNCI             | IL GROVE               |                                                  | 4000                                             |                                                                    | 6          | COTTAGE GROVE             | 7600                          | 0                           |
| :                                                | 2 HOOVE              | R                      |                                                  | 5000                                             |                                                                    | 7          | LAYTON                    | 8200                          | 0                           |
|                                                  | 3 ELGIN              |                        |                                                  | 6300                                             |                                                                    | 8          | CLEVELAND                 | 8400                          | 0                           |
|                                                  | 4 LOVELL             |                        |                                                  | 6500                                             |                                                                    | 9          |                           |                               |                             |
| ;                                                | 5 TONKAV             | VA                     |                                                  | 7000                                             |                                                                    | 10         |                           |                               |                             |
| Spacing Orders: No Spacing Location Exception Or |                      |                        | Location Exception Or                            | ders:                                            |                                                                    |            | Increased Density Orders: |                               |                             |
| Pending CD Numbers:                              |                      |                        |                                                  |                                                  |                                                                    |            | Special Orders:           |                               |                             |
|                                                  |                      |                        |                                                  |                                                  |                                                                    |            |                           |                               |                             |
| Total                                            | Depth: 8600          | Ground Elevation       | on: 1431                                         | Surface Ca                                       | asing: 550                                                         | )          | Dep                       | oth to base of Treatable Wate | er-Bearing FM: 300          |
|                                                  |                      |                        |                                                  |                                                  |                                                                    |            |                           |                               |                             |
|                                                  |                      |                        |                                                  |                                                  |                                                                    |            |                           |                               |                             |
| Unde                                             | er Federal Jurisdict | ion: No                |                                                  | Fresh Water St                                   | upply Well Dri                                                     | led: N     | No                        | Surface Water                 | used to Drill: Yes          |
| PIT 1 INFORMATION                                |                      |                        |                                                  | Approved Method for disposal of Drilling Fluids: |                                                                    |            |                           |                               |                             |
|                                                  |                      | OSED Closed System M   | eans Steel Pits                                  |                                                  |                                                                    |            |                           |                               |                             |
| Type of Mud System: WATER BASED                  |                      |                        |                                                  |                                                  | D. One time land application (REQUIRES PERMIT) PERMIT NO: 19-36403 |            |                           |                               |                             |
| Chlorides Max: 8000 Average: 5000                |                      |                        | H. CLOSED SYSTEM=STEEL PITS PER OPERATOR REQUEST |                                                  |                                                                    |            |                           |                               |                             |

SHL: <u>18-14N-9W</u>

PROPOSED PAD SIZE =  $\pm 7.20$  ACRES

Section 18 Township 14N Range 9W I.M.

County CANADIAN State OK

Operator \_\_\_\_\_LAGOON WATER SOLUTIONS

CURRENT REV.: 0

Prepared By: Petro Land Services South 10400 Vineyard Blvd. Suite C Oklahoma City, OK 73120

EXHIBIT A

| DRAWN BY:    | JAS      | SCALE:    | 1" = 500' |
|--------------|----------|-----------|-----------|
| CHECKED BY:  | MJL      | JOB No.:  |           |
| APPROVED BY: | RJB      | DWG. NO.: | AERIAL-1  |
| DATE ISSUED: | 05-06-19 | SHEET:    | 1 OF 1    |